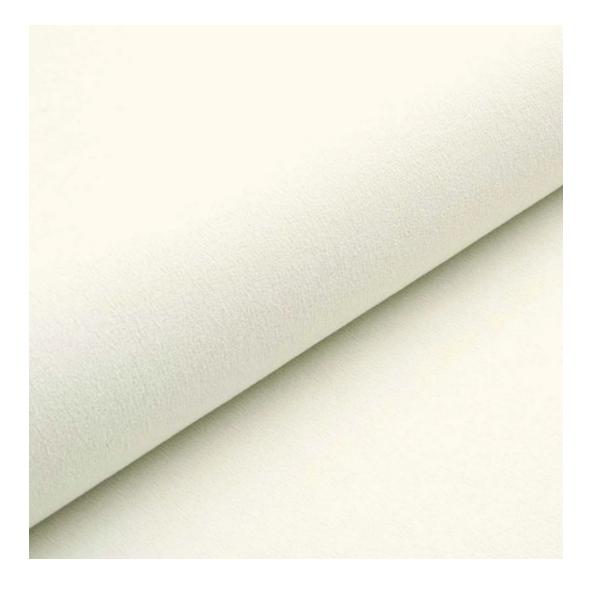

We offer the largest selection of seat fabrics!

Click on fabric name and discover all fabric selection.

ANDRE

ART-DECO-VELVET

ATOS-ECO-LEATHER

AURORA

BALOO

BLACK-WHITE-VELVET

**Height**: 40 cm , 45 cm , 50 cm **Depth**: 30 cm , 35 cm , 40 cm

Type of fabric: HAMILTON-2817 (Photo), ANDRE-1300, ANDRE-1301, ANDRE-1302, ANDRE-1303, ANDRE-1304, ANDRE-1305, ANDRE-1306, ANDRE-1307, ANDRE-1308, ANDRE-1309, ANDRE-1310, ART-DECO-VELVET-01, ART-DECO-VELVET-02, ART-DECO-VELVET-03, ART-DECO-VELVET-04, ART-DECO-VELVET-05, ART-DECO-VELVET-06, ART-DECO-VELVET-07, ART-DECO-VELVET-08, ART-DECO-VELVET-09, ART-DECO-VELVET-10...11 (write a comment in order), ATOS-111, ATOS-112, ATOS-113, ATOS-114, ATOS-115, ATOS-116, ATOS-117, ATOS-118, ATOS-119, ATOS-120...126 (write a comment in order), AURORA-2480, AURORA-2481, AURORA-2482, AURORA-2483, AURORA-2484, AURORA-2485, AURORA-2486, AURORA-2487, AURORA-2488, AURORA-2489...2505 (write a comment in order), BALOO-2071, BALOO-2072, BALOO-2073, BALOO-2074, BALOO-2076, BALOO-2077, BALOO-2078, BALOO-2079, BALOO-2081, BALOO-2082...2089 (write a comment in order), BLACK-WHITE-VELVET-01, BLACK-WHITE-VELVET-02, BLACK-WHITE-VELVET-03, BLACK-WHITE-VELVET-04, BLACK-WHITE-VELVET-05, BLACK-WHITE-VELVET-06, BLACK-WHITE-VELVET-07, BLACK-WHITE-VELVET-08, BLACK-WHITE-VELVET-09, BLACK-WHITE-VELVET-09, BLOOM-02, BLOOM-03, BLOOM-04, BLOOM-05, BLOOM-06, BLOOM-07, BLOOM-08, BLOOM-09, BLOOM-10, BRAID-3001, BRAID-3002,