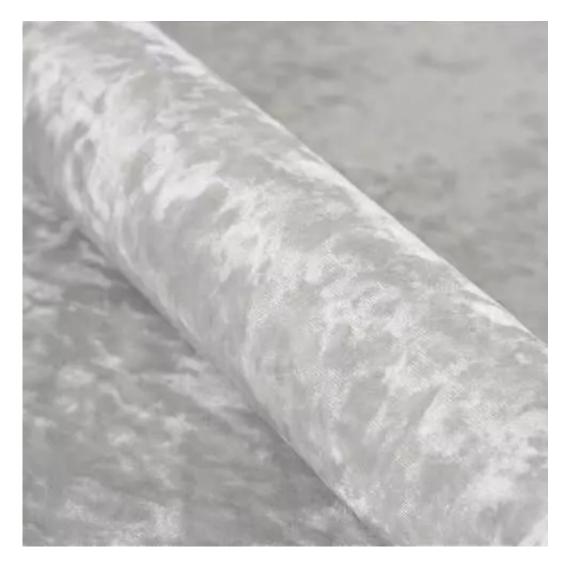

We offer the largest selection of seat fabrics!

Click on fabric name and discover all fabric selection.

ANDRE

ART-DECO-VELVET

ATOS-ECO-LEATHER

AURORA

BALOO

BLACK-WHITE-VELVET

**Height**: 40 cm , 45 cm , 50 cm **Depth**: 30 cm , 35 cm , 40 cm

Type of fabric: HAMILTON-2817 (Photo), ANDRE-1300, ANDRE-1301, ANDRE-1302, ANDRE-1303, ANDRE-1304, ANDRE-1305, ANDRE-1306, ANDRE-1307, ANDRE-1308, ANDRE-1309, ANDRE-1310, ART-DECO-VELVET-01, ART-DECO-VELVET-02, ART-DECO-VELVET-03, ART-DECO-VELVET-04, ART-DECO-VELVET-05, ART-DECO-VELVET-06, ART-DECO-VELVET-07, ART-DECO-VELVET-08, ART-DECO-VELVET-09, ART-DECO-VELVET-10...11 (write a comment in order), ATOS-111, ATOS-112, ATOS-113, ATOS-114, ATOS-115, ATOS-116, ATOS-117, ATOS-118, ATOS-119, ATOS-120...126 (write a comment in order), AURORA-2480, AURORA-2481, AURORA-2482, AURORA-2483, AURORA-2484, AURORA-2485, AURORA-2486, AURORA-2487, AURORA-2488, AURORA-2489...2505 (write a comment in order), BALOO-2071, BALOO-2072, BALOO-2073, BALOO-2074, BALOO-2076, BALOO-2077, BALOO-2078, BALOO-2079, BALOO-2081, BALOO-2082...2089 (write a comment in order), BLACK-WHITE-VELVET-01, BLACK-WHITE-VELVET-02, BLACK-WHITE-VELVET-03, BLACK-WHITE-VELVET-04, BLACK-WHITE-VELVET-05, BLACK-WHITE-VELVET-06, BLACK-WHITE-VELVET-07, BLACK-WHITE-VELVET-08, BLACK-WHITE-VELVET-09, BLACK-WHITE-VELVET-09, BLOOM-02, BLOOM-03, BLOOM-04, BLOOM-05, BLOOM-06, BLOOM-07, BLOOM-08, BLOOM-09, BLOOM-10, BRAID-3001, BRAID-3002,