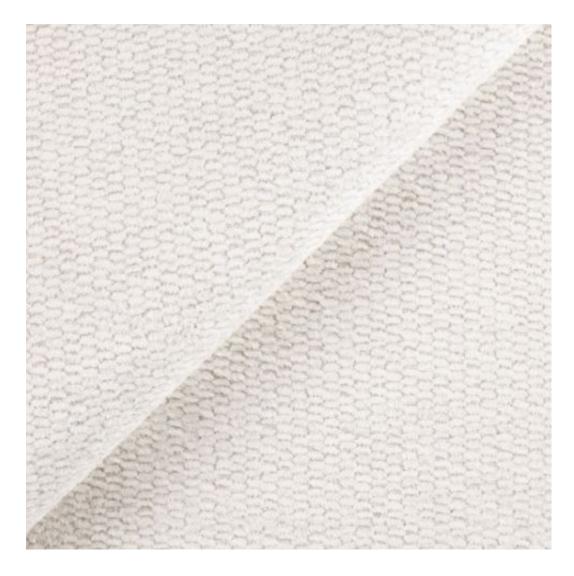

# **Product description**

Upholstered Bench Industrial Style LGM-421 HAMILTON-2817 | Width: 40 cm - 200 cm | Height: 40 cm - 50 cm | Depth: 30 cm - 40 cm |

Technical data

Product-Code:

| LGM-421                 |  |
|-------------------------|--|
| Catalogue number:       |  |
| 24893                   |  |
| Condition:              |  |
| New                     |  |
| Bench width:            |  |
| 40 cm - 200 cm          |  |
| Choose from parameter   |  |
| Bench height:           |  |
| 40 cm - 50 cm           |  |
| Choose from parameter   |  |
| Bench depth:            |  |
| 30 cm - 40 cm           |  |
| Choose from parameter   |  |
| Type of fabric:         |  |
| Choose from parameter   |  |
| Type of fabric (Photo): |  |
| HAMILTON-2817           |  |
|                         |  |
|                         |  |
|                         |  |

**Height**: 40 cm , 45 cm , 50 cm **Depth**: 30 cm , 35 cm , 40 cm

Type of fabric: HAMILTON-2817 (Photo), ANDRE-1300, ANDRE-1301, ANDRE-1302, ANDRE-1303, ANDRE-1304, ANDRE-1305, ANDRE-1306, ANDRE-1307, ANDRE-1308, ANDRE-1309, ANDRE-1310, ART-DECO-VELVET-01, ART-DECO-VELVET-02, ART-DECO-VELVET-03, ART-DECO-VELVET-04, ART-DECO-VELVET-05, ART-DECO-VELVET-06, ART-DECO-VELVET-07, ART-DECO-VELVET-08, ART-DECO-VELVET-09, ART-DECO-VELVET-10...11 (write a comment in order), ATOS-111, ATOS-112, ATOS-113, ATOS-114, ATOS-115, ATOS-116, ATOS-117, ATOS-118, ATOS-119, ATOS-120...126 (write a comment in order), AURORA-2480, AURORA-2481, AURORA-2482, AURORA-2483, AURORA-2484, AURORA-2485, AURORA-2486, AURORA-2487, AURORA-2488, AURORA-2489...2505 (write a comment in order), BALOO-2071, BALOO-2072, BALOO-2073, BALOO-2074, BALOO-2076, BALOO-2077, BALOO-2078, BALOO-2079, BALOO-2081, BALOO-2082...2089 (write a comment in order), BLACK-WHITE-VELVET-01, BLACK-WHITE-VELVET-02, BLACK-WHITE-VELVET-03, BLACK-WHITE-VELVET-04, BLACK-WHITE-VELVET-05, BLACK-WHITE-VELVET-06, BLACK-WHITE-VELVET-07, BLACK-WHITE-VELVET-08, BLACK-WHITE-VELVET-09, BLACK-WHITE-VELVET-09, BLOOM-02, BLOOM-03, BLOOM-04, BLOOM-05, BLOOM-06, BLOOM-07, BLOOM-08, BLOOM-09, BLOOM-10, BRAID-3001, BRAID-3002,