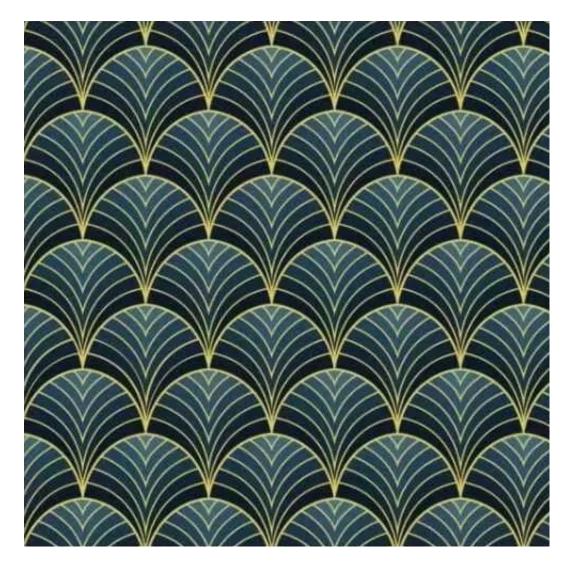

# **Product description**

Upholstered Bench Industrial Style LGM-421 HAMILTON-2817 | Width: 40 cm - 200 cm | Height: 40 cm - 50 cm | Depth: 30 cm - 40 cm |

Technical data

Product-Code:

| LGM-421                 |  |
|-------------------------|--|
| Catalogue number:       |  |
| 24893                   |  |
| Condition:              |  |
| New                     |  |
| Bench width:            |  |
| 40 cm - 200 cm          |  |
| Choose from parameter   |  |
| Bench height:           |  |
| 40 cm - 50 cm           |  |
| Choose from parameter   |  |
| Bench depth:            |  |
| 30 cm - 40 cm           |  |
| Choose from parameter   |  |
| Type of fabric:         |  |
| Choose from parameter   |  |
| Type of fabric (Photo): |  |
| HAMILTON-2817           |  |
|                         |  |
|                         |  |
|                         |  |

**Height**: 40 cm , 45 cm , 50 cm **Depth**: 30 cm , 35 cm , 40 cm

Type of fabric: HAMILTON-2817 (Photo), ANDRE-1300, ANDRE-1301, ANDRE-1302, ANDRE-1303, ANDRE-1304, ANDRE-1305, ANDRE-1306, ANDRE-1307, ANDRE-1308, ANDRE-1309, ANDRE-1310, ART-DECO-VELVET-01, ART-DECO-VELVET-02, ART-DECO-VELVET-03, ART-DECO-VELVET-04, ART-DECO-VELVET-05, ART-DECO-VELVET-06, ART-DECO-VELVET-07, ART-DECO-VELVET-08, ART-DECO-VELVET-09, ART-DECO-VELVET-10...11 (write a comment in order), ATOS-111, ATOS-112, ATOS-113, ATOS-114, ATOS-115, ATOS-116, ATOS-117, ATOS-118, ATOS-119, ATOS-120...126 (write a comment in order), AURORA-2480, AURORA-2481, AURORA-2482, AURORA-2483, AURORA-2484, AURORA-2485, AURORA-2486, AURORA-2487, AURORA-2488, AURORA-2489...2505 (write a comment in order), BALOO-2071, BALOO-2072, BALOO-2073, BALOO-2074, BALOO-2076, BALOO-2077, BALOO-2078, BALOO-2079, BALOO-2081, BALOO-2082...2089 (write a comment in order), BLACK-WHITE-VELVET-01, BLACK-WHITE-VELVET-02, BLACK-WHITE-VELVET-03, BLACK-WHITE-VELVET-04, BLACK-WHITE-VELVET-05, BLACK-WHITE-VELVET-06, BLACK-WHITE-VELVET-07, BLACK-WHITE-VELVET-08, BLACK-WHITE-VELVET-09, BLACK-WHITE-VELVET-09, BLOOM-02, BLOOM-03, BLOOM-04, BLOOM-05, BLOOM-06, BLOOM-07, BLOOM-08, BLOOM-09, BLOOM-10, BRAID-3001, BRAID-3002,