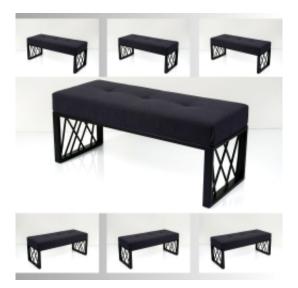

# **Upholstered Bench Industrial Style LGM-421 HAMILTON-2817**

| Number        | 24893            |
|---------------|------------------|
| Producer code | LGM-421          |
| Manufacturer  | Emra Wood Design |

# **Product description**

Upholstered Bench Industrial Style LGM-421 HAMILTON-2817 | Width: 40 cm - 200 cm | Height: 40 cm - 50 cm | Depth: 30 cm - 40 cm |

Technical data

Product-Code:

| LGM-421                 |  |
|-------------------------|--|
| Catalogue number:       |  |
| 24893                   |  |
| Condition:              |  |
| New                     |  |
| Bench width:            |  |
| 40 cm - 200 cm          |  |
| Choose from parameter   |  |
| Bench height:           |  |
| 40 cm - 50 cm           |  |
| Choose from parameter   |  |
| Bench depth:            |  |
| 30 cm - 40 cm           |  |
| Choose from parameter   |  |
| Type of fabric:         |  |
| Choose from parameter   |  |
| Type of fabric (Photo): |  |
| HAMILTON-2817           |  |
|                         |  |
|                         |  |
|                         |  |

## Upholstered Bench Industrial Style LGM-421 HAMILTON-2817

- · A functional and practical bench for hallway, living room, bedroom, dressing room, bathroom, reception and office
- Some bench models have a practical shelf for shoes
- The frame and upholstery are made of the highest quality materials
- Production of the bench according to customer requirements

#### **Product features**

- Very high-quality and precise workmanship directly from the manufacturer
- The bench features an interchangeable seat to adapt the product to the future appearance of the room
- The bench does not require self-assembly and is delivered to the customer in its entirety
- Take a look at our fabric palette for more options
- We are at your disposal if you have any questions about the product
- By purchasing a product, you are buying a non-prefabricated item made according to specifications (selection of color, upholstery, materials, etc.)