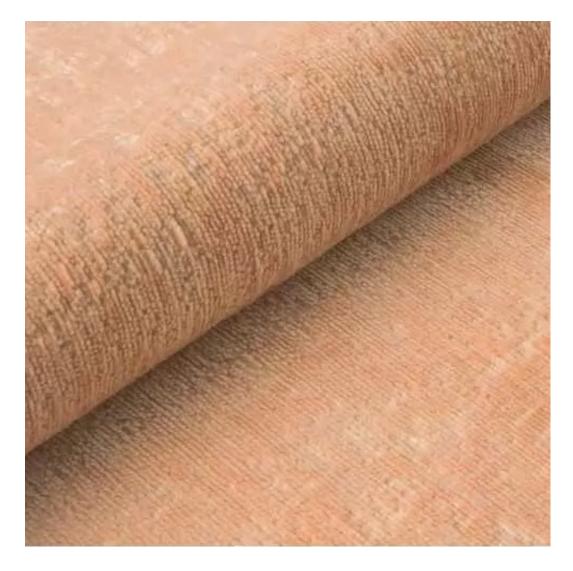

# **Product description**

Upholstered Bench Industrial Style LGM-421 HAMILTON-2817 | Width: 40 cm - 200 cm | Height: 40 cm - 50 cm | Depth: 30 cm - 40 cm |

Technical data

Product-Code:

| LGM-421                 |  |
|-------------------------|--|
| Catalogue number:       |  |
| 24893                   |  |
| Condition:              |  |
| New                     |  |
| Bench width:            |  |
| 40 cm - 200 cm          |  |
| Choose from parameter   |  |
| Bench height:           |  |
| 40 cm - 50 cm           |  |
| Choose from parameter   |  |
| Bench depth:            |  |
| 30 cm - 40 cm           |  |
| Choose from parameter   |  |
| Type of fabric:         |  |
| Choose from parameter   |  |
| Type of fabric (Photo): |  |
| HAMILTON-2817           |  |
|                         |  |
|                         |  |
|                         |  |

FLORENCE-ECO-LEATHER

FLOWER-VELVET

FUSHION-ECO-LEATHER

**GEODY** 

**HAMILTON** 

**HEXAGON-VELVET** 

HOLD-ME

**HUSK-VELVET** 