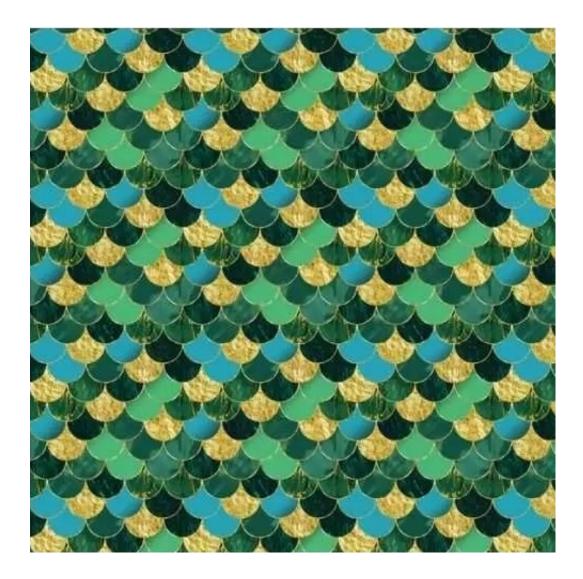

# **Product description**

Upholstered Bench Industrial Style LGM-421 HAMILTON-2817 | Width: 40 cm - 200 cm | Height: 40 cm - 50 cm | Depth: 30 cm - 40 cm |

Technical data

Product-Code:

| LGM-421                 |  |
|-------------------------|--|
| Catalogue number:       |  |
| 24893                   |  |
| Condition:              |  |
| New                     |  |
| Bench width:            |  |
| 40 cm - 200 cm          |  |
| Choose from parameter   |  |
| Bench height:           |  |
| 40 cm - 50 cm           |  |
| Choose from parameter   |  |
| Bench depth:            |  |
| 30 cm - 40 cm           |  |
| Choose from parameter   |  |
| Type of fabric:         |  |
| Choose from parameter   |  |
| Type of fabric (Photo): |  |
| HAMILTON-2817           |  |
|                         |  |
|                         |  |
|                         |  |

FLORENCE-ECO-LEATHER

FLOWER-VELVET

FUSHION-ECO-LEATHER

**GEODY** 

**HAMILTON** 

**HEXAGON-VELVET** 

HOLD-ME

**HUSK-VELVET** 

**Height**: 40 cm , 45 cm , 50 cm **Depth**: 30 cm , 35 cm , 40 cm

Type of fabric: HAMILTON-2817 (Photo), ANDRE-1300, ANDRE-1301, ANDRE-1302, ANDRE-1303, ANDRE-1304, ANDRE-1305, ANDRE-1306, ANDRE-1307, ANDRE-1308, ANDRE-1309, ANDRE-1310, ART-DECO-VELVET-01, ART-DECO-VELVET-02, ART-DECO-VELVET-03, ART-DECO-VELVET-04, ART-DECO-VELVET-05, ART-DECO-VELVET-06, ART-DECO-VELVET-07, ART-DECO-VELVET-08, ART-DECO-VELVET-09, ART-DECO-VELVET-10...11 (write a comment in order), ATOS-111, ATOS-112, ATOS-113, ATOS-114, ATOS-115, ATOS-116, ATOS-117, ATOS-118, ATOS-119, ATOS-120...126 (write a comment in order), AURORA-2480, AURORA-2481, AURORA-2482, AURORA-2483, AURORA-2484, AURORA-2485, AURORA-2486, AURORA-2487, AURORA-2488, AURORA-2489...2505 (write a comment in order), BALOO-2071, BALOO-2072, BALOO-2073, BALOO-2074, BALOO-2076, BALOO-2077, BALOO-2078, BALOO-2079, BALOO-2081, BALOO-2082...2089 (write a comment in order), BLACK-WHITE-VELVET-01, BLACK-WHITE-VELVET-02, BLACK-WHITE-VELVET-03, BLACK-WHITE-VELVET-04, BLACK-WHITE-VELVET-05, BLACK-WHITE-VELVET-06, BLACK-WHITE-VELVET-07, BLACK-WHITE-VELVET-08, BLACK-WHITE-VELVET-09, BLACK-WHITE-VELVET-09, BLOOM-02, BLOOM-03, BLOOM-04, BLOOM-05, BLOOM-06, BLOOM-07, BLOOM-08, BLOOM-09, BLOOM-10, BRAID-3001, BRAID-3002,