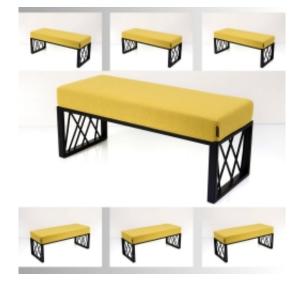

Upholstered Bench Industrial Style LGM-420 HAMILTON-2819 | Width: 40 cm - 200 cm | Height: 40 cm - 50 cm | Depth: 30 cm - 40 cm |

Technical data

Product-Code:

Type of fabric (Photo):

HAMILTON-2819

Product description

#### Upholstered Bench Industrial Style LGM-420 HAMILTON-2819

- A functional and practical bench for hallway, living room, bedroom, dressing room, bathroom, reception and office
- Some bench models have a practical shelf for shoes
- The frame and upholstery are made of the highest quality materials
- Production of the bench according to customer requirements

Product features

- Very high-quality and precise workmanship directly from the manufacturer
- The bench features an interchangeable seat to adapt the product to the future appearance of the room
- The bench does not require self-assembly and is delivered to the customer in its entirety
- Take a look at our fabric palette for more options
- We are at your disposal if you have any questions about the product
- By purchasing a product, you are buying a non-prefabricated item made according to specifications (selection of color, upholstery, materials, etc.)