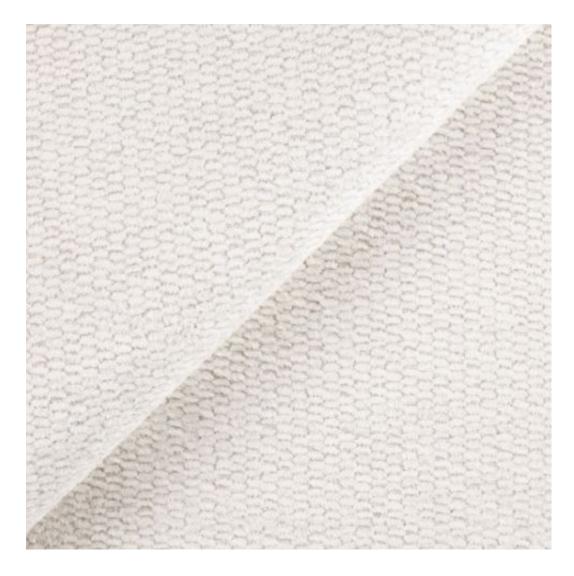

# **Product description**

Upholstered Bench Industrial Style LGM-419 HAMILTON-2816 | Width: 40 cm - 200 cm | Height: 40 cm - 50 cm | Depth: 30 cm - 40 cm |

Technical data

Product-Code:

| LGM-419                 |  |
|-------------------------|--|
| Catalogue number:       |  |
| 24891                   |  |
| Condition:              |  |
| New                     |  |
| Bench width:            |  |
| 40 cm - 200 cm          |  |
| Choose from parameter   |  |
| Bench height:           |  |
| 40 cm - 50 cm           |  |
| Choose from parameter   |  |
| Bench depth:            |  |
| 30 cm - 40 cm           |  |
| Choose from parameter   |  |
| Type of fabric:         |  |
| Choose from parameter   |  |
| Type of fabric (Photo): |  |
| HAMILTON-2816           |  |
|                         |  |
|                         |  |
|                         |  |

**Height**: 40 cm , 45 cm , 50 cm **Depth**: 30 cm , 35 cm , 40 cm

Type of fabric: HAMILTON-2816 (Photo), ANDRE-1300, ANDRE-1301, ANDRE-1302, ANDRE-1303, ANDRE-1304, ANDRE-1305, ANDRE-1306, ANDRE-1307, ANDRE-1308, ANDRE-1309, ANDRE-1310, ART-DECO-VELVET-01, ART-DECO-VELVET-02, ART-DECO-VELVET-03, ART-DECO-VELVET-04, ART-DECO-VELVET-05, ART-DECO-VELVET-06, ART-DECO-VELVET-07, ART-DECO-VELVET-08, ART-DECO-VELVET-09, ART-DECO-VELVET-10...11 (write a comment in order), ATOS-111, ATOS-112, ATOS-113, ATOS-114, ATOS-115, ATOS-116, ATOS-117, ATOS-118, ATOS-119, ATOS-120...126 (write a comment in order), AURORA-2480, AURORA-2481, AURORA-2482, AURORA-2483, AURORA-2484, AURORA-2485, AURORA-2486, AURORA-2487, AURORA-2488, AURORA-2489...2505 (write a comment in order), BALOO-2071, BALOO-2072, BALOO-2073, BALOO-2074, BALOO-2076, BALOO-2077, BALOO-2078, BALOO-2079, BALOO-2081, BALOO-2082...2089 (write a comment in order), BLACK-WHITE-VELVET-01, BLACK-WHITE-VELVET-02, BLACK-WHITE-VELVET-03, BLACK-WHITE-VELVET-04, BLACK-WHITE-VELVET-05, BLACK-WHITE-VELVET-06, BLACK-WHITE-VELVET-07, BLACK-WHITE-VELVET-08, BLACK-WHITE-VELVET-09, BLACK-WHITE-VELVET-09, BLOOM-01, BLOOM-02, BLOOM-03, BLOOM-04, BLOOM-05, BLOOM-06, BLOOM-07, BLOOM-08, BLOOM-09, BLOOM-10, BRAID-3001, BRAID-3002,