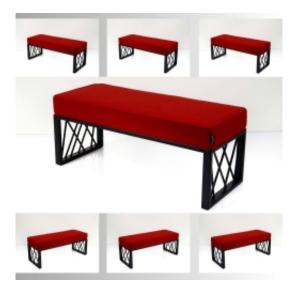

# **Upholstered Bench Industrial Style LGM-419 HAMILTON-2816**

| Number        | 24891            |
|---------------|------------------|
| Producer code | LGM-419          |
| Manufacturer  | Emra Wood Design |

# **Product description**

Upholstered Bench Industrial Style LGM-419 HAMILTON-2816 | Width: 40 cm - 200 cm | Height: 40 cm - 50 cm | Depth: 30 cm - 40 cm |

Technical data

Product-Code:

| LGM-419                 |  |
|-------------------------|--|
| Catalogue number:       |  |
| 24891                   |  |
| Condition:              |  |
| New                     |  |
| Bench width:            |  |
| 40 cm - 200 cm          |  |
| Choose from parameter   |  |
| Bench height:           |  |
| 40 cm - 50 cm           |  |
| Choose from parameter   |  |
| Bench depth:            |  |
| 30 cm - 40 cm           |  |
| Choose from parameter   |  |
| Type of fabric:         |  |
| Choose from parameter   |  |
| Type of fabric (Photo): |  |
| HAMILTON-2816           |  |
|                         |  |
|                         |  |
|                         |  |

## Upholstered Bench Industrial Style LGM-419 HAMILTON-2816

- · A functional and practical bench for hallway, living room, bedroom, dressing room, bathroom, reception and office
- Some bench models have a practical shelf for shoes
- The frame and upholstery are made of the highest quality materials
- Production of the bench according to customer requirements