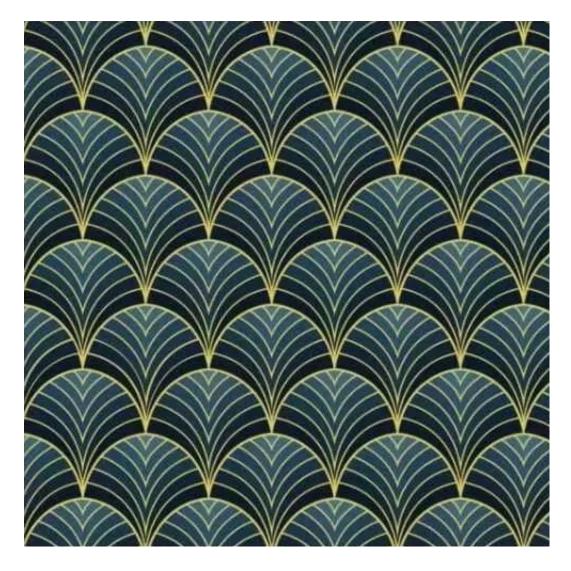

# **Product description**

Upholstered Bench Industrial Style LGM-419 HAMILTON-2816 | Width: 40 cm - 200 cm | Height: 40 cm - 50 cm | Depth: 30 cm - 40 cm |

Technical data

Product-Code:

| LGM-419                 |  |
|-------------------------|--|
| Catalogue number:       |  |
| 24891                   |  |
| Condition:              |  |
| New                     |  |
| Bench width:            |  |
| 40 cm - 200 cm          |  |
| Choose from parameter   |  |
| Bench height:           |  |
| 40 cm - 50 cm           |  |
| Choose from parameter   |  |
| Bench depth:            |  |
| 30 cm - 40 cm           |  |
| Choose from parameter   |  |
| Type of fabric:         |  |
| Choose from parameter   |  |
| Type of fabric (Photo): |  |
| HAMILTON-2816           |  |
|                         |  |
|                         |  |
|                         |  |

FLORENCE-ECO-LEATHER

FLOWER-VELVET

FUSHION-ECO-LEATHER

**GEODY** 

**HAMILTON** 

**HEXAGON-VELVET** 

HOLD-ME

**HUSK-VELVET** 