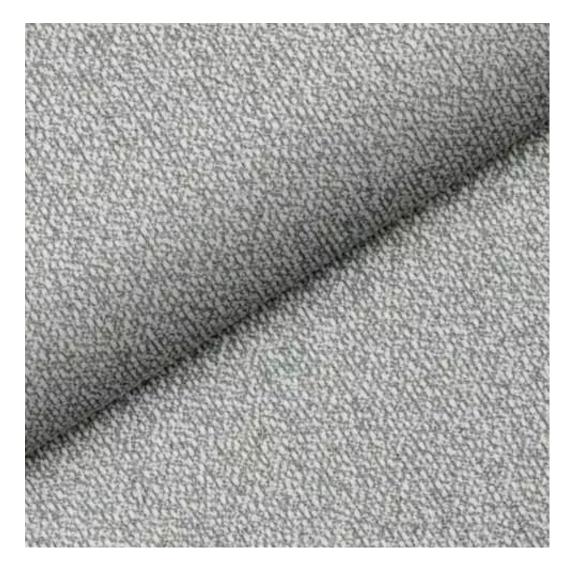

We offer the largest selection of seat fabrics!

Click on fabric name and discover all fabric selection.

ANDRE

ART-DECO-VELVET

ATOS-ECO-LEATHER

AURORA

BALOO

BLACK-WHITE-VELVET

**Height**: 40 cm , 45 cm , 50 cm **Depth**: 30 cm , 35 cm , 40 cm

Type of fabric: HAMILTON-2816 (Photo), ANDRE-1300, ANDRE-1301, ANDRE-1302, ANDRE-1303, ANDRE-1304, ANDRE-1305, ANDRE-1306, ANDRE-1307, ANDRE-1308, ANDRE-1309, ANDRE-1310, ART-DECO-VELVET-01, ART-DECO-VELVET-02, ART-DECO-VELVET-03, ART-DECO-VELVET-04, ART-DECO-VELVET-05, ART-DECO-VELVET-06, ART-DECO-VELVET-07, ART-DECO-VELVET-08, ART-DECO-VELVET-09, ART-DECO-VELVET-10...11 (write a comment in order), ATOS-111, ATOS-112, ATOS-113, ATOS-114, ATOS-115, ATOS-116, ATOS-117, ATOS-118, ATOS-119, ATOS-120...126 (write a comment in order), AURORA-2480, AURORA-2481, AURORA-2482, AURORA-2483, AURORA-2484, AURORA-2485, AURORA-2486, AURORA-2487, AURORA-2488, AURORA-2489...2505 (write a comment in order), BALOO-2071, BALOO-2072, BALOO-2073, BALOO-2074, BALOO-2076, BALOO-2077, BALOO-2078, BALOO-2079, BALOO-2081, BALOO-2082...2089 (write a comment in order), BLACK-WHITE-VELVET-01, BLACK-WHITE-VELVET-02, BLACK-WHITE-VELVET-03, BLACK-WHITE-VELVET-04, BLACK-WHITE-VELVET-05, BLACK-WHITE-VELVET-06, BLACK-WHITE-VELVET-07, BLACK-WHITE-VELVET-08, BLACK-WHITE-VELVET-09, BLACK-WHITE-VELVET-09, BLOOM-01, BLOOM-02, BLOOM-03, BLOOM-04, BLOOM-05, BLOOM-06, BLOOM-07, BLOOM-08, BLOOM-09, BLOOM-10, BRAID-3001, BRAID-3002,