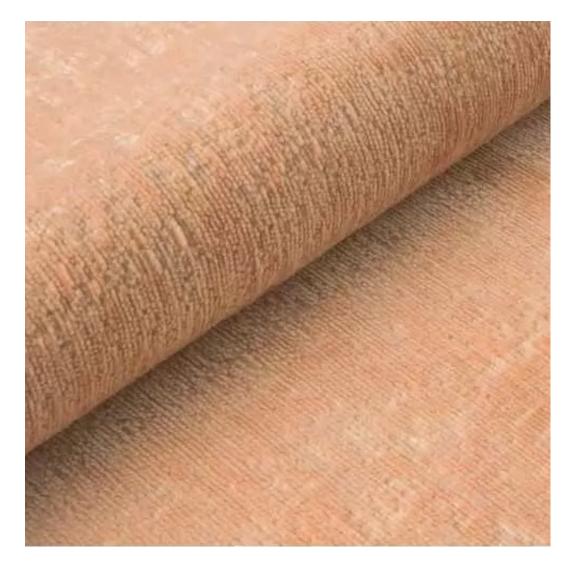

# **Product description**

Upholstered Bench Industrial Style LGM-419 HAMILTON-2816 | Width: 40 cm - 200 cm | Height: 40 cm - 50 cm | Depth: 30 cm - 40 cm |

Technical data

Product-Code:

| LGM-419                 |  |
|-------------------------|--|
| Catalogue number:       |  |
| 24891                   |  |
| Condition:              |  |
| New                     |  |
| Bench width:            |  |
| 40 cm - 200 cm          |  |
| Choose from parameter   |  |
| Bench height:           |  |
| 40 cm - 50 cm           |  |
| Choose from parameter   |  |
| Bench depth:            |  |
| 30 cm - 40 cm           |  |
| Choose from parameter   |  |
| Type of fabric:         |  |
| Choose from parameter   |  |
| Type of fabric (Photo): |  |
| HAMILTON-2816           |  |
|                         |  |
|                         |  |
|                         |  |

FLORENCE-ECO-LEATHER

FLOWER-VELVET

FUSHION-ECO-LEATHER

**GEODY** 

**HAMILTON** 

**HEXAGON-VELVET** 

HOLD-ME

**HUSK-VELVET** 