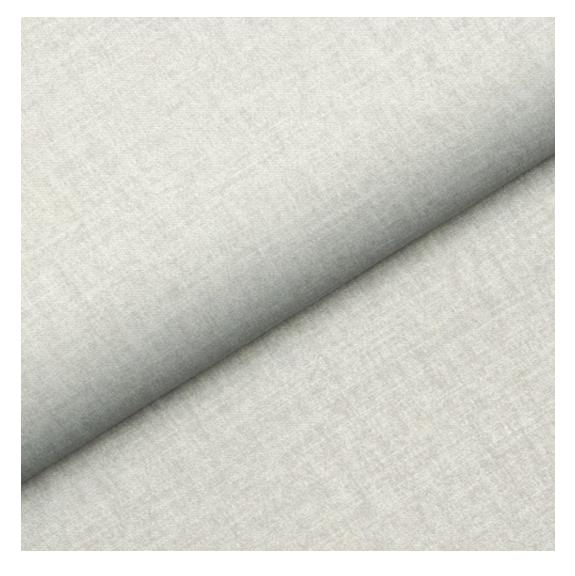

# **Product description**

Upholstered Bench Industrial Style LGM-419 HAMILTON-2808 | Width: 40 cm - 200 cm | Height: 40 cm - 50 cm | Depth: 30 cm - 40 cm |

Technical data

Product-Code:

| LGM-419                 |  |
|-------------------------|--|
| Catalogue number:       |  |
| 24890                   |  |
| Condition:              |  |
| New                     |  |
| Bench width:            |  |
| 40 cm - 200 cm          |  |
| Choose from parameter   |  |
| Bench height:           |  |
| 40 cm - 50 cm           |  |
| Choose from parameter   |  |
| Bench depth:            |  |
| 30 cm - 40 cm           |  |
| Choose from parameter   |  |
| Type of fabric:         |  |
| Choose from parameter   |  |
| Type of fabric (Photo): |  |
| HAMILTON-2808           |  |
|                         |  |
|                         |  |
|                         |  |

**Height**: 40 cm , 45 cm , 50 cm **Depth**: 30 cm , 35 cm , 40 cm

Type of fabric: HAMILTON-2808 (Photo), ANDRE-1300, ANDRE-1301, ANDRE-1302, ANDRE-1303, ANDRE-1304, ANDRE-1305, ANDRE-1306, ANDRE-1307, ANDRE-1308, ANDRE-1309, ANDRE-1310, ART-DECO-VELVET-01, ART-DECO-VELVET-02, ART-DECO-VELVET-03, ART-DECO-VELVET-04, ART-DECO-VELVET-05, ART-DECO-VELVET-06, ART-DECO-VELVET-07, ART-DECO-VELVET-08, ART-DECO-VELVET-09, ART-DECO-VELVET-10...11 (write a comment in order), ATOS-111, ATOS-112, ATOS-113, ATOS-114, ATOS-115, ATOS-116, ATOS-117, ATOS-118, ATOS-119, ATOS-120...126 (write a comment in order), AURORA-2480, AURORA-2481, AURORA-2482, AURORA-2483, AURORA-2484, AURORA-2485, AURORA-2486, AURORA-2487, AURORA-2488, AURORA-2489...2505 (write a comment in order), BALOO-2071, BALOO-2072, BALOO-2073, BALOO-2074, BALOO-2076, BALOO-2077, BALOO-2078, BALOO-2079, BALOO-2081, BALOO-2082...2089 (write a comment in order), BLACK-WHITE-VELVET-01, BLACK-WHITE-VELVET-02, BLACK-WHITE-VELVET-03, BLACK-WHITE-VELVET-04, BLACK-WHITE-VELVET-05, BLACK-WHITE-VELVET-06, BLACK-WHITE-VELVET-07, BLACK-WHITE-VELVET-08, BLACK-WHITE-VELVET-09, BLACK-WHITE-VELVET-09, BLOOM-02, BLOOM-03, BLOOM-04, BLOOM-05, BLOOM-06, BLOOM-07, BLOOM-08, BLOOM-09, BLOOM-10, BRAID-3001, BRAID-3002,