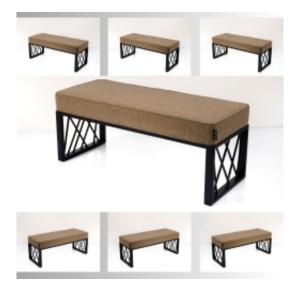

# **Upholstered Bench Industrial Style LGM-419 HAMILTON-2808**

| Number        | 24890            |
|---------------|------------------|
| Producer code | LGM-419          |
| Manufacturer  | Emra Wood Design |

# **Product description**

Upholstered Bench Industrial Style LGM-419 HAMILTON-2808 | Width: 40 cm - 200 cm | Height: 40 cm - 50 cm | Depth: 30 cm - 40 cm |

Technical data

Product-Code:

| LGM-419                 |  |
|-------------------------|--|
| Catalogue number:       |  |
| 24890                   |  |
| Condition:              |  |
| New                     |  |
| Bench width:            |  |
| 40 cm - 200 cm          |  |
| Choose from parameter   |  |
| Bench height:           |  |
| 40 cm - 50 cm           |  |
| Choose from parameter   |  |
| Bench depth:            |  |
| 30 cm - 40 cm           |  |
| Choose from parameter   |  |
| Type of fabric:         |  |
| Choose from parameter   |  |
| Type of fabric (Photo): |  |
| HAMILTON-2808           |  |
|                         |  |
|                         |  |
|                         |  |

## Upholstered Bench Industrial Style LGM-419 HAMILTON-2808

- · A functional and practical bench for hallway, living room, bedroom, dressing room, bathroom, reception and office
- Some bench models have a practical shelf for shoes
- The frame and upholstery are made of the highest quality materials
- Production of the bench according to customer requirements

#### **Product features**

- Very high-quality and precise workmanship directly from the manufacturer
- The bench features an interchangeable seat to adapt the product to the future appearance of the room
- The bench does not require self-assembly and is delivered to the customer in its entirety
- Take a look at our fabric palette for more options
- We are at your disposal if you have any questions about the product
- By purchasing a product, you are buying a non-prefabricated item made according to specifications (selection of color, upholstery, materials, etc.)