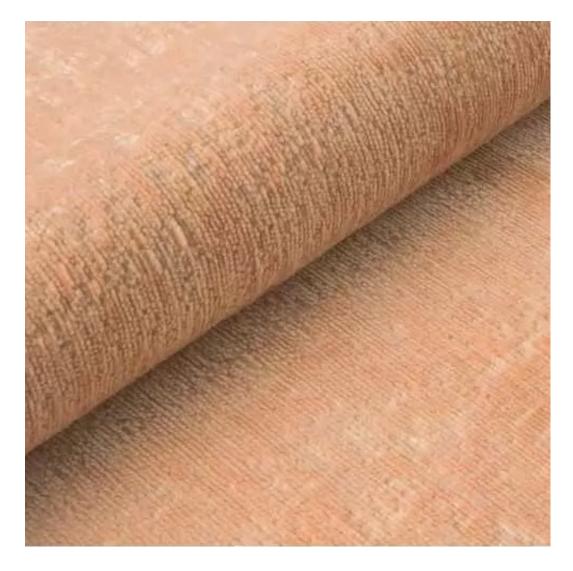

# **Product description**

Upholstered Bench Industrial Style LGM-419 HAMILTON-2808 | Width: 40 cm - 200 cm | Height: 40 cm - 50 cm | Depth: 30 cm - 40 cm |

Technical data

Product-Code:

| LGM-419                 |  |
|-------------------------|--|
| Catalogue number:       |  |
| 24890                   |  |
| Condition:              |  |
| New                     |  |
| Bench width:            |  |
| 40 cm - 200 cm          |  |
| Choose from parameter   |  |
| Bench height:           |  |
| 40 cm - 50 cm           |  |
| Choose from parameter   |  |
| Bench depth:            |  |
| 30 cm - 40 cm           |  |
| Choose from parameter   |  |
| Type of fabric:         |  |
| Choose from parameter   |  |
| Type of fabric (Photo): |  |
| HAMILTON-2808           |  |
|                         |  |
|                         |  |
|                         |  |

FLORENCE-ECO-LEATHER

FLOWER-VELVET

FUSHION-ECO-LEATHER

**GEODY** 

**HAMILTON** 

**HEXAGON-VELVET** 

HOLD-ME

**HUSK-VELVET** 