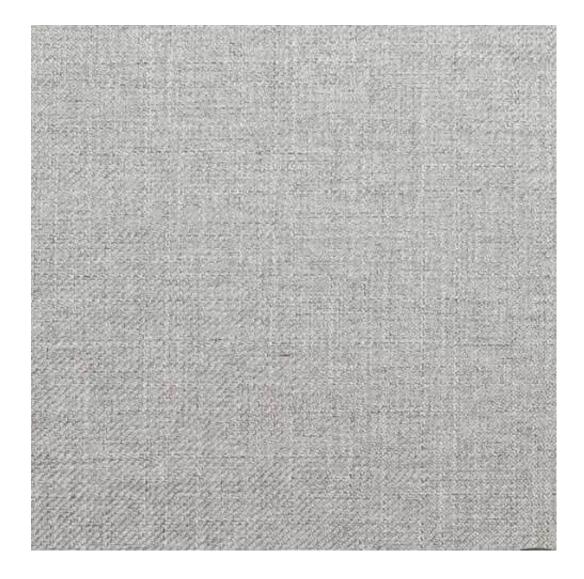

# **Product description**

Upholstered Bench Industrial Style LGM-419 HAMILTON-2808 | Width: 40 cm - 200 cm | Height: 40 cm - 50 cm | Depth: 30 cm - 40 cm |

Technical data

Product-Code:

| LGM-419                 |  |
|-------------------------|--|
| Catalogue number:       |  |
| 24890                   |  |
| Condition:              |  |
| New                     |  |
| Bench width:            |  |
| 40 cm - 200 cm          |  |
| Choose from parameter   |  |
| Bench height:           |  |
| 40 cm - 50 cm           |  |
| Choose from parameter   |  |
| Bench depth:            |  |
| 30 cm - 40 cm           |  |
| Choose from parameter   |  |
| Type of fabric:         |  |
| Choose from parameter   |  |
| Type of fabric (Photo): |  |
| HAMILTON-2808           |  |
|                         |  |
|                         |  |
|                         |  |

**Height**: 40 cm , 45 cm , 50 cm **Depth**: 30 cm , 35 cm , 40 cm

Type of fabric: HAMILTON-2808 (Photo), ANDRE-1300, ANDRE-1301, ANDRE-1302, ANDRE-1303, ANDRE-1304, ANDRE-1305, ANDRE-1306, ANDRE-1307, ANDRE-1308, ANDRE-1309, ANDRE-1310, ART-DECO-VELVET-01, ART-DECO-VELVET-02, ART-DECO-VELVET-03, ART-DECO-VELVET-04, ART-DECO-VELVET-05, ART-DECO-VELVET-06, ART-DECO-VELVET-07, ART-DECO-VELVET-08, ART-DECO-VELVET-09, ART-DECO-VELVET-10...11 (write a comment in order), ATOS-111, ATOS-112, ATOS-113, ATOS-114, ATOS-115, ATOS-116, ATOS-117, ATOS-118, ATOS-119, ATOS-120...126 (write a comment in order), AURORA-2480, AURORA-2481, AURORA-2482, AURORA-2483, AURORA-2484, AURORA-2485, AURORA-2486, AURORA-2487, AURORA-2488, AURORA-2489...2505 (write a comment in order), BALOO-2071, BALOO-2072, BALOO-2073, BALOO-2074, BALOO-2076, BALOO-2077, BALOO-2078, BALOO-2079, BALOO-2081, BALOO-2082...2089 (write a comment in order), BLACK-WHITE-VELVET-01, BLACK-WHITE-VELVET-02, BLACK-WHITE-VELVET-03, BLACK-WHITE-VELVET-04, BLACK-WHITE-VELVET-05, BLACK-WHITE-VELVET-06, BLACK-WHITE-VELVET-07, BLACK-WHITE-VELVET-08, BLACK-WHITE-VELVET-09, BLACK-WHITE-VELVET-09, BLOOM-02, BLOOM-03, BLOOM-04, BLOOM-05, BLOOM-06, BLOOM-07, BLOOM-08, BLOOM-09, BLOOM-10, BRAID-3001, BRAID-3002,