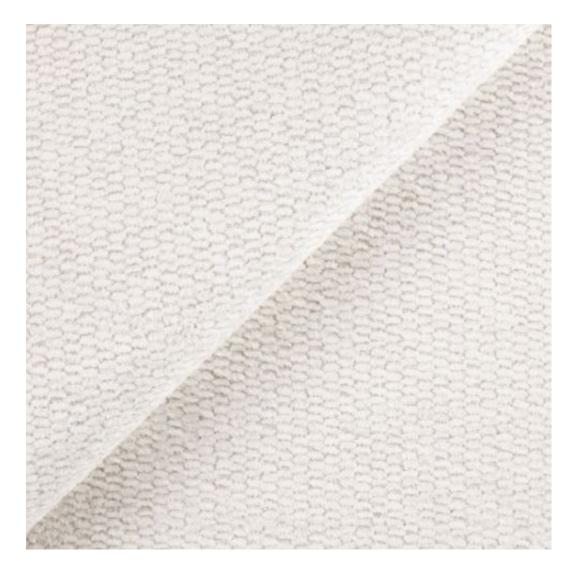

# **Product description**

Upholstered Bench Industrial Style LGM-419 HAMILTON-2808 | Width: 40 cm - 200 cm | Height: 40 cm - 50 cm | Depth: 30 cm - 40 cm |

Technical data

Product-Code:

| LGM-419                 |  |
|-------------------------|--|
| Catalogue number:       |  |
| 24890                   |  |
| Condition:              |  |
| New                     |  |
| Bench width:            |  |
| 40 cm - 200 cm          |  |
| Choose from parameter   |  |
| Bench height:           |  |
| 40 cm - 50 cm           |  |
| Choose from parameter   |  |
| Bench depth:            |  |
| 30 cm - 40 cm           |  |
| Choose from parameter   |  |
| Type of fabric:         |  |
| Choose from parameter   |  |
| Type of fabric (Photo): |  |
| HAMILTON-2808           |  |
|                         |  |
|                         |  |
|                         |  |

**Height**: 40 cm , 45 cm , 50 cm **Depth**: 30 cm , 35 cm , 40 cm

Type of fabric: HAMILTON-2808 (Photo), ANDRE-1300, ANDRE-1301, ANDRE-1302, ANDRE-1303, ANDRE-1304, ANDRE-1305, ANDRE-1306, ANDRE-1307, ANDRE-1308, ANDRE-1309, ANDRE-1310, ART-DECO-VELVET-01, ART-DECO-VELVET-02, ART-DECO-VELVET-03, ART-DECO-VELVET-04, ART-DECO-VELVET-05, ART-DECO-VELVET-06, ART-DECO-VELVET-07, ART-DECO-VELVET-08, ART-DECO-VELVET-09, ART-DECO-VELVET-10...11 (write a comment in order), ATOS-111, ATOS-112, ATOS-113, ATOS-114, ATOS-115, ATOS-116, ATOS-117, ATOS-118, ATOS-119, ATOS-120...126 (write a comment in order), AURORA-2480, AURORA-2481, AURORA-2482, AURORA-2483, AURORA-2484, AURORA-2485, AURORA-2486, AURORA-2487, AURORA-2488, AURORA-2489...2505 (write a comment in order), BALOO-2071, BALOO-2072, BALOO-2073, BALOO-2074, BALOO-2076, BALOO-2077, BALOO-2078, BALOO-2079, BALOO-2081, BALOO-2082...2089 (write a comment in order), BLACK-WHITE-VELVET-01, BLACK-WHITE-VELVET-02, BLACK-WHITE-VELVET-03, BLACK-WHITE-VELVET-04, BLACK-WHITE-VELVET-05, BLACK-WHITE-VELVET-06, BLACK-WHITE-VELVET-07, BLACK-WHITE-VELVET-08, BLACK-WHITE-VELVET-09, BLACK-WHITE-VELVET-09, BLOOM-02, BLOOM-03, BLOOM-04, BLOOM-05, BLOOM-06, BLOOM-07, BLOOM-08, BLOOM-09, BLOOM-10, BRAID-3001, BRAID-3002,