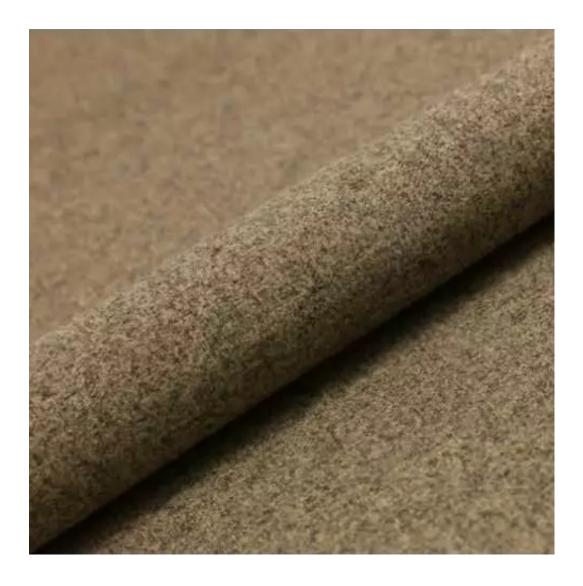

# **Product description**

Upholstered Bench Industrial Style LGM-419 HAMILTON-2808 | Width: 40 cm - 200 cm | Height: 40 cm - 50 cm | Depth: 30 cm - 40 cm |

Technical data

Product-Code:

| LGM-419                 |  |
|-------------------------|--|
| Catalogue number:       |  |
| 24890                   |  |
| Condition:              |  |
| New                     |  |
| Bench width:            |  |
| 40 cm - 200 cm          |  |
| Choose from parameter   |  |
| Bench height:           |  |
| 40 cm - 50 cm           |  |
| Choose from parameter   |  |
| Bench depth:            |  |
| 30 cm - 40 cm           |  |
| Choose from parameter   |  |
| Type of fabric:         |  |
| Choose from parameter   |  |
| Type of fabric (Photo): |  |
| HAMILTON-2808           |  |
|                         |  |
|                         |  |
|                         |  |

**Height**: 40 cm , 45 cm , 50 cm **Depth**: 30 cm , 35 cm , 40 cm

Type of fabric: HAMILTON-2808 (Photo), ANDRE-1300, ANDRE-1301, ANDRE-1302, ANDRE-1303, ANDRE-1304, ANDRE-1305, ANDRE-1306, ANDRE-1307, ANDRE-1308, ANDRE-1309, ANDRE-1310, ART-DECO-VELVET-01, ART-DECO-VELVET-02, ART-DECO-VELVET-03, ART-DECO-VELVET-04, ART-DECO-VELVET-05, ART-DECO-VELVET-06, ART-DECO-VELVET-07, ART-DECO-VELVET-08, ART-DECO-VELVET-09, ART-DECO-VELVET-10...11 (write a comment in order), ATOS-111, ATOS-112, ATOS-113, ATOS-114, ATOS-115, ATOS-116, ATOS-117, ATOS-118, ATOS-119, ATOS-120...126 (write a comment in order), AURORA-2480, AURORA-2481, AURORA-2482, AURORA-2483, AURORA-2484, AURORA-2485, AURORA-2486, AURORA-2487, AURORA-2488, AURORA-2489...2505 (write a comment in order), BALOO-2071, BALOO-2072, BALOO-2073, BALOO-2074, BALOO-2076, BALOO-2077, BALOO-2078, BALOO-2079, BALOO-2081, BALOO-2082...2089 (write a comment in order), BLACK-WHITE-VELVET-01, BLACK-WHITE-VELVET-02, BLACK-WHITE-VELVET-03, BLACK-WHITE-VELVET-04, BLACK-WHITE-VELVET-05, BLACK-WHITE-VELVET-06, BLACK-WHITE-VELVET-07, BLACK-WHITE-VELVET-08, BLACK-WHITE-VELVET-09, BLACK-WHITE-VELVET-09, BLOOM-02, BLOOM-03, BLOOM-04, BLOOM-05, BLOOM-06, BLOOM-07, BLOOM-08, BLOOM-09, BLOOM-10, BRAID-3001, BRAID-3002,