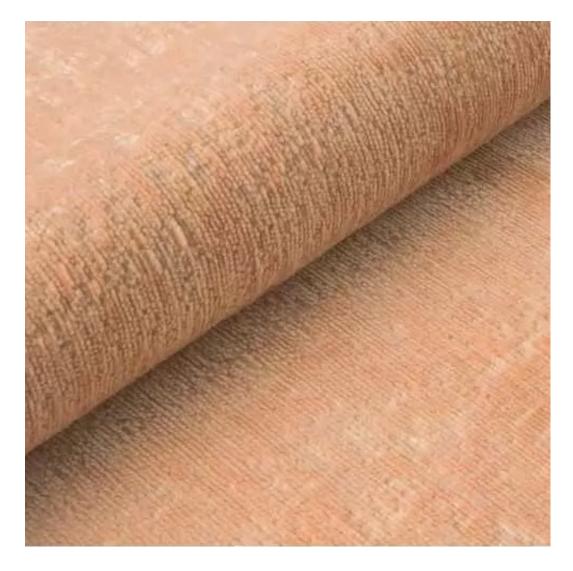

| LGM-418                 |  |
|-------------------------|--|
| Catalogue number:       |  |
| 24889                   |  |
| Condition:              |  |
| New                     |  |
| Bench width:            |  |
| 40 cm - 200 cm          |  |
| Choose from parameter   |  |
|                         |  |
| Bench height:           |  |
| 40 cm - 50 cm           |  |
| Choose from parameter   |  |
| Bench depth:            |  |
| 30 cm - 40 cm           |  |
| Choose from parameter   |  |
| Type of fabric:         |  |
| Choose from parameter   |  |
| Type of fabric (Photo): |  |
| HAMILTON-2811           |  |
|                         |  |
|                         |  |
|                         |  |
|                         |  |

FLORENCE-ECO-LEATHER

FLOWER-VELVET

FUSHION-ECO-LEATHER

GEODY

**HAMILTON** 

**HEXAGON-VELVET** 

HOLD-ME

**HUSK-VELVET** 