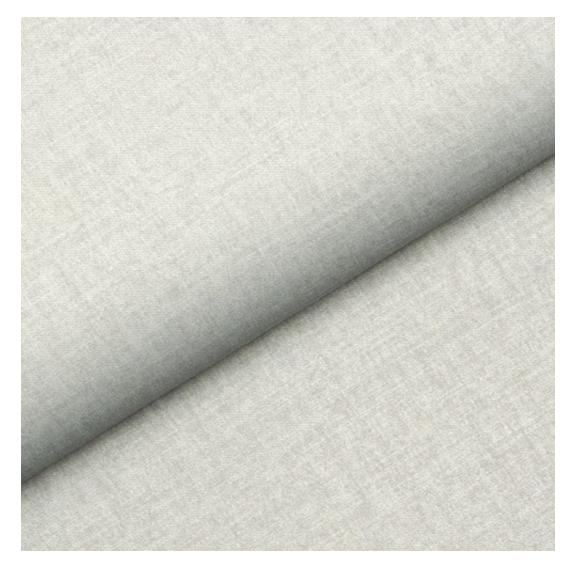

| LGM-418                 |  |
|-------------------------|--|
| Catalogue number:       |  |
| 24889                   |  |
| Condition:              |  |
| New                     |  |
| Bench width:            |  |
| 40 cm - 200 cm          |  |
| Choose from parameter   |  |
|                         |  |
| Bench height:           |  |
| 40 cm - 50 cm           |  |
| Choose from parameter   |  |
| Bench depth:            |  |
| 30 cm - 40 cm           |  |
| Choose from parameter   |  |
| Type of fabric:         |  |
| Choose from parameter   |  |
| Type of fabric (Photo): |  |
| HAMILTON-2811           |  |
|                         |  |
|                         |  |
|                         |  |
|                         |  |

**Height**: 40 cm , 45 cm , 50 cm **Depth**: 30 cm , 35 cm , 40 cm

Type of fabric: HAMILTON-2811 (Photo), ANDRE-1300, ANDRE-1301, ANDRE-1302, ANDRE-1303, ANDRE-1304, ANDRE-1305, ANDRE-1306, ANDRE-1307, ANDRE-1308, ANDRE-1309, ANDRE-1310, ART-DECO-VELVET-01, ART-DECO-VELVET-02, ART-DECO-VELVET-03, ART-DECO-VELVET-04, ART-DECO-VELVET-05, ART-DECO-VELVET-06, ART-DECO-VELVET-07, ART-DECO-VELVET-08, ART-DECO-VELVET-09, ART-DECO-VELVET-10...11 (write a comment in order), ATOS-111, ATOS-112, ATOS-113, ATOS-114, ATOS-115, ATOS-116, ATOS-117, ATOS-118, ATOS-119, ATOS-120...126 (write a comment in order), AURORA-2480, AURORA-2481, AURORA-2482, AURORA-2483, AURORA-2484, AURORA-2485, AURORA-2486, AURORA-2487, AURORA-2488, AURORA-2489...2505 (write a comment in order), BALOO-2071, BALOO-2072, BALOO-2073, BALOO-2074, BALOO-2076, BALOO-2077, BALOO-2078, BALOO-2079, BALOO-2081, BALOO-2082...2089 (write a comment in order), BLACK-WHITE-VELVET-01, BLACK-WHITE-VELVET-02, BLACK-WHITE-VELVET-03, BLACK-WHITE-VELVET-04, BLACK-WHITE-VELVET-05, BLACK-WHITE-VELVET-06, BLACK-WHITE-VELVET-07, BLACK-WHITE-VELVET-08, BLACK-WHITE-VELVET-09, BLACK-WHITE-VELVET-09, BLOOM-02, BLOOM-03, BLOOM-04, BLOOM-05, BLOOM-06, BLOOM-07, BLOOM-08, BLOOM-09, BLOOM-10, BRAID-3001, BRAID-3002,