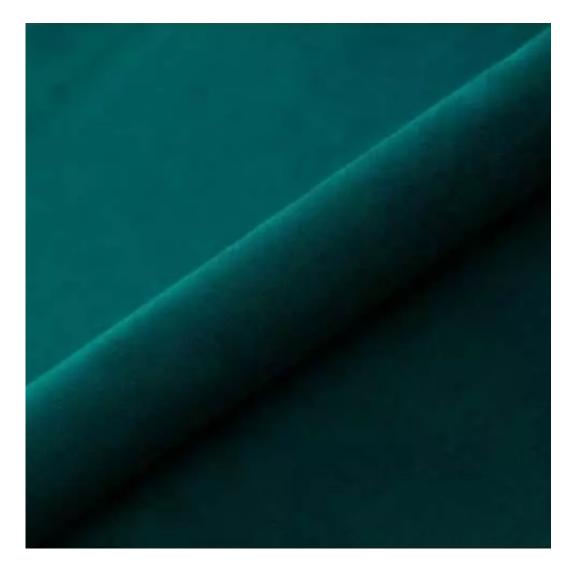

# **Product description**

Upholstered Bench Industrial Style LGM-418 HAMILTON-2811  $\mid$  Width: 40 cm - 200 cm  $\mid$  Height: 40 cm - 50 cm  $\mid$  Depth: 30 cm - 40 cm  $\mid$ 

Technical data

Product-Code:

| LGM-418                 |  |
|-------------------------|--|
| Catalogue number:       |  |
| 24889                   |  |
| Condition:              |  |
| New                     |  |
| Bench width:            |  |
| 40 cm - 200 cm          |  |
| Choose from parameter   |  |
|                         |  |
| Bench height:           |  |
| 40 cm - 50 cm           |  |
| Choose from parameter   |  |
| Bench depth:            |  |
| 30 cm - 40 cm           |  |
| Choose from parameter   |  |
| Type of fabric:         |  |
| Choose from parameter   |  |
| Type of fabric (Photo): |  |
| HAMILTON-2811           |  |
|                         |  |
|                         |  |
|                         |  |
|                         |  |

**Height**: 40 cm , 45 cm , 50 cm **Depth**: 30 cm , 35 cm , 40 cm

Type of fabric: HAMILTON-2811 (Photo), ANDRE-1300, ANDRE-1301, ANDRE-1302, ANDRE-1303, ANDRE-1304, ANDRE-1305, ANDRE-1306, ANDRE-1307, ANDRE-1308, ANDRE-1309, ANDRE-1310, ART-DECO-VELVET-01, ART-DECO-VELVET-02, ART-DECO-VELVET-03, ART-DECO-VELVET-04, ART-DECO-VELVET-05, ART-DECO-VELVET-06, ART-DECO-VELVET-07, ART-DECO-VELVET-08, ART-DECO-VELVET-09, ART-DECO-VELVET-10...11 (write a comment in order), ATOS-111, ATOS-112, ATOS-113, ATOS-114, ATOS-115, ATOS-116, ATOS-117, ATOS-118, ATOS-119, ATOS-120...126 (write a comment in order), AURORA-2480, AURORA-2481, AURORA-2482, AURORA-2483, AURORA-2484, AURORA-2485, AURORA-2486, AURORA-2487, AURORA-2488, AURORA-2489...2505 (write a comment in order), BALOO-2071, BALOO-2072, BALOO-2073, BALOO-2074, BALOO-2076, BALOO-2077, BALOO-2078, BALOO-2079, BALOO-2081, BALOO-2082...2089 (write a comment in order), BLACK-WHITE-VELVET-01, BLACK-WHITE-VELVET-02, BLACK-WHITE-VELVET-03, BLACK-WHITE-VELVET-04, BLACK-WHITE-VELVET-05, BLACK-WHITE-VELVET-06, BLACK-WHITE-VELVET-07, BLACK-WHITE-VELVET-08, BLACK-WHITE-VELVET-09, BLACK-WHITE-VELVET-09, BLOOM-02, BLOOM-03, BLOOM-04, BLOOM-05, BLOOM-06, BLOOM-07, BLOOM-08, BLOOM-09, BLOOM-10, BRAID-3001, BRAID-3002,