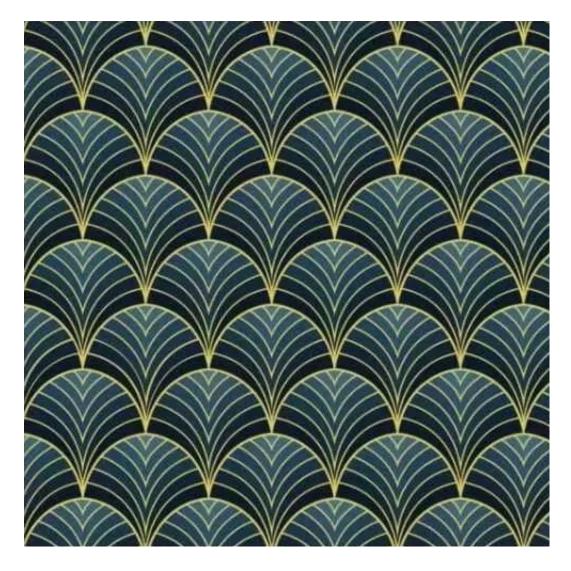

| LGM-418                 |  |
|-------------------------|--|
| Catalogue number:       |  |
| 24889                   |  |
| Condition:              |  |
| New                     |  |
| Bench width:            |  |
| 40 cm - 200 cm          |  |
| Choose from parameter   |  |
|                         |  |
| Bench height:           |  |
| 40 cm - 50 cm           |  |
| Choose from parameter   |  |
| Bench depth:            |  |
| 30 cm - 40 cm           |  |
| Choose from parameter   |  |
| Type of fabric:         |  |
| Choose from parameter   |  |
| Type of fabric (Photo): |  |
| HAMILTON-2811           |  |
|                         |  |
|                         |  |
|                         |  |
|                         |  |

FLORENCE-ECO-LEATHER

FLOWER-VELVET

FUSHION-ECO-LEATHER

GEODY

**HAMILTON** 

**HEXAGON-VELVET** 

HOLD-ME

**HUSK-VELVET** 

**Height**: 40 cm , 45 cm , 50 cm **Depth**: 30 cm , 35 cm , 40 cm

Type of fabric: HAMILTON-2811 (Photo), ANDRE-1300, ANDRE-1301, ANDRE-1302, ANDRE-1303, ANDRE-1304, ANDRE-1305, ANDRE-1306, ANDRE-1307, ANDRE-1308, ANDRE-1309, ANDRE-1310, ART-DECO-VELVET-01, ART-DECO-VELVET-02, ART-DECO-VELVET-03, ART-DECO-VELVET-04, ART-DECO-VELVET-05, ART-DECO-VELVET-06, ART-DECO-VELVET-07, ART-DECO-VELVET-08, ART-DECO-VELVET-09, ART-DECO-VELVET-10...11 (write a comment in order), ATOS-111, ATOS-112, ATOS-113, ATOS-114, ATOS-115, ATOS-116, ATOS-117, ATOS-118, ATOS-119, ATOS-120...126 (write a comment in order), AURORA-2480, AURORA-2481, AURORA-2482, AURORA-2483, AURORA-2484, AURORA-2485, AURORA-2486, AURORA-2487, AURORA-2488, AURORA-2489...2505 (write a comment in order), BALOO-2071, BALOO-2072, BALOO-2073, BALOO-2074, BALOO-2076, BALOO-2077, BALOO-2078, BALOO-2079, BALOO-2081, BALOO-2082...2089 (write a comment in order), BLACK-WHITE-VELVET-01, BLACK-WHITE-VELVET-02, BLACK-WHITE-VELVET-03, BLACK-WHITE-VELVET-04, BLACK-WHITE-VELVET-05, BLACK-WHITE-VELVET-06, BLACK-WHITE-VELVET-07, BLACK-WHITE-VELVET-08, BLACK-WHITE-VELVET-09, BLACK-WHITE-VELVET-09, BLOOM-02, BLOOM-03, BLOOM-04, BLOOM-05, BLOOM-06, BLOOM-07, BLOOM-08, BLOOM-09, BLOOM-10, BRAID-3001, BRAID-3002,