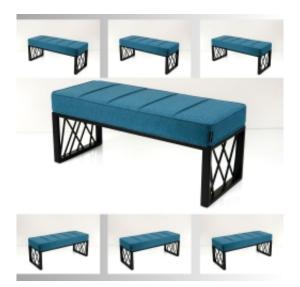

# **Upholstered Bench Industrial Style LGM-418 HAMILTON-2811**

| Number        | 24889            |
|---------------|------------------|
| Producer code | LGM-418          |
| Manufacturer  | Emra Wood Design |

# **Product description**

Upholstered Bench Industrial Style LGM-418 HAMILTON-2811  $\mid$  Width: 40 cm - 200 cm  $\mid$  Height: 40 cm - 50 cm  $\mid$  Depth: 30 cm - 40 cm  $\mid$ 

Technical data

Product-Code:

### Upholstered Bench Industrial Style LGM-418 HAMILTON-2811

- · A functional and practical bench for hallway, living room, bedroom, dressing room, bathroom, reception and office
- Some bench models have a practical shelf for shoes
- The frame and upholstery are made of the highest quality materials
- Production of the bench according to customer requirements

#### **Product features**

- Very high-quality and precise workmanship directly from the manufacturer
- The bench features an interchangeable seat to adapt the product to the future appearance of the room
- The bench does not require self-assembly and is delivered to the customer in its entirety
- Take a look at our fabric palette for more options
- We are at your disposal if you have any questions about the product
- By purchasing a product, you are buying a non-prefabricated item made according to specifications (selection of color, upholstery, materials, etc.)