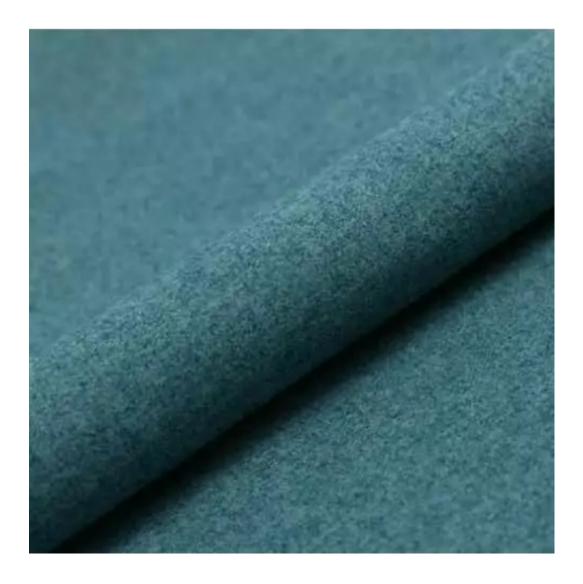

| LGM-418                 |  |
|-------------------------|--|
| Catalogue number:       |  |
| 24889                   |  |
| Condition:              |  |
| New                     |  |
| Bench width:            |  |
| 40 cm - 200 cm          |  |
| Choose from parameter   |  |
|                         |  |
| Bench height:           |  |
| 40 cm - 50 cm           |  |
| Choose from parameter   |  |
| Bench depth:            |  |
| 30 cm - 40 cm           |  |
| Choose from parameter   |  |
| Type of fabric:         |  |
| Choose from parameter   |  |
| Type of fabric (Photo): |  |
| HAMILTON-2811           |  |
|                         |  |
|                         |  |
|                         |  |
|                         |  |

**Height**: 40 cm , 45 cm , 50 cm **Depth**: 30 cm , 35 cm , 40 cm

Type of fabric: HAMILTON-2811 (Photo), ANDRE-1300, ANDRE-1301, ANDRE-1302, ANDRE-1303, ANDRE-1304, ANDRE-1305, ANDRE-1306, ANDRE-1307, ANDRE-1308, ANDRE-1309, ANDRE-1310, ART-DECO-VELVET-01, ART-DECO-VELVET-02, ART-DECO-VELVET-03, ART-DECO-VELVET-04, ART-DECO-VELVET-05, ART-DECO-VELVET-06, ART-DECO-VELVET-07, ART-DECO-VELVET-08, ART-DECO-VELVET-09, ART-DECO-VELVET-10...11 (write a comment in order), ATOS-111, ATOS-112, ATOS-113, ATOS-114, ATOS-115, ATOS-116, ATOS-117, ATOS-118, ATOS-119, ATOS-120...126 (write a comment in order), AURORA-2480, AURORA-2481, AURORA-2482, AURORA-2483, AURORA-2484, AURORA-2485, AURORA-2486, AURORA-2487, AURORA-2488, AURORA-2489...2505 (write a comment in order), BALOO-2071, BALOO-2072, BALOO-2073, BALOO-2074, BALOO-2076, BALOO-2077, BALOO-2078, BALOO-2079, BALOO-2081, BALOO-2082...2089 (write a comment in order), BLACK-WHITE-VELVET-01, BLACK-WHITE-VELVET-02, BLACK-WHITE-VELVET-03, BLACK-WHITE-VELVET-04, BLACK-WHITE-VELVET-05, BLACK-WHITE-VELVET-06, BLACK-WHITE-VELVET-07, BLACK-WHITE-VELVET-08, BLACK-WHITE-VELVET-09, BLACK-WHITE-VELVET-09, BLOOM-02, BLOOM-03, BLOOM-04, BLOOM-05, BLOOM-06, BLOOM-07, BLOOM-08, BLOOM-09, BLOOM-10, BRAID-3001, BRAID-3002,