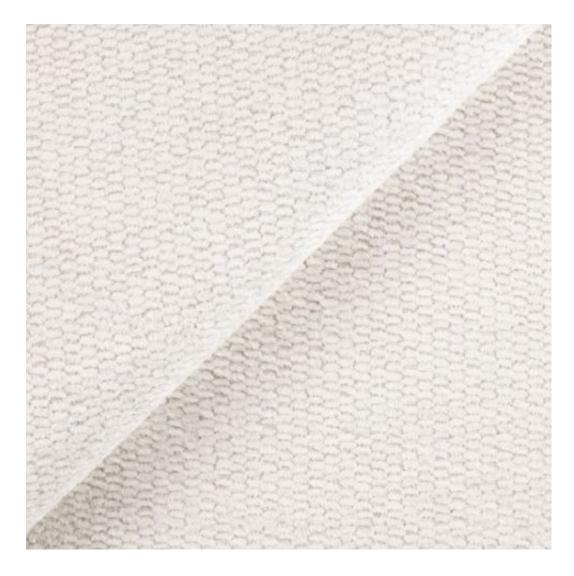

| LGM-418                 |  |
|-------------------------|--|
| Catalogue number:       |  |
| 24889                   |  |
| Condition:              |  |
| New                     |  |
| Bench width:            |  |
| 40 cm - 200 cm          |  |
| Choose from parameter   |  |
|                         |  |
| Bench height:           |  |
| 40 cm - 50 cm           |  |
| Choose from parameter   |  |
| Bench depth:            |  |
| 30 cm - 40 cm           |  |
| Choose from parameter   |  |
| Type of fabric:         |  |
| Choose from parameter   |  |
| Type of fabric (Photo): |  |
| HAMILTON-2811           |  |
|                         |  |
|                         |  |
|                         |  |
|                         |  |

FLORENCE-ECO-LEATHER

FLOWER-VELVET

FUSHION-ECO-LEATHER

GEODY

**HAMILTON** 

**HEXAGON-VELVET** 

HOLD-ME

**HUSK-VELVET** 

**Height**: 40 cm , 45 cm , 50 cm **Depth**: 30 cm , 35 cm , 40 cm

Type of fabric: HAMILTON-2811 (Photo), ANDRE-1300, ANDRE-1301, ANDRE-1302, ANDRE-1303, ANDRE-1304, ANDRE-1305, ANDRE-1306, ANDRE-1307, ANDRE-1308, ANDRE-1309, ANDRE-1310, ART-DECO-VELVET-01, ART-DECO-VELVET-02, ART-DECO-VELVET-03, ART-DECO-VELVET-04, ART-DECO-VELVET-05, ART-DECO-VELVET-06, ART-DECO-VELVET-07, ART-DECO-VELVET-08, ART-DECO-VELVET-09, ART-DECO-VELVET-10...11 (write a comment in order), ATOS-111, ATOS-112, ATOS-113, ATOS-114, ATOS-115, ATOS-116, ATOS-117, ATOS-118, ATOS-119, ATOS-120...126 (write a comment in order), AURORA-2480, AURORA-2481, AURORA-2482, AURORA-2483, AURORA-2484, AURORA-2485, AURORA-2486, AURORA-2487, AURORA-2488, AURORA-2489...2505 (write a comment in order), BALOO-2071, BALOO-2072, BALOO-2073, BALOO-2074, BALOO-2076, BALOO-2077, BALOO-2078, BALOO-2079, BALOO-2081, BALOO-2082...2089 (write a comment in order), BLACK-WHITE-VELVET-01, BLACK-WHITE-VELVET-02, BLACK-WHITE-VELVET-03, BLACK-WHITE-VELVET-04, BLACK-WHITE-VELVET-05, BLACK-WHITE-VELVET-06, BLACK-WHITE-VELVET-07, BLACK-WHITE-VELVET-08, BLACK-WHITE-VELVET-09, BLACK-WHITE-VELVET-09, BLOOM-02, BLOOM-03, BLOOM-04, BLOOM-05, BLOOM-06, BLOOM-07, BLOOM-08, BLOOM-09, BLOOM-10, BRAID-3001, BRAID-3002,