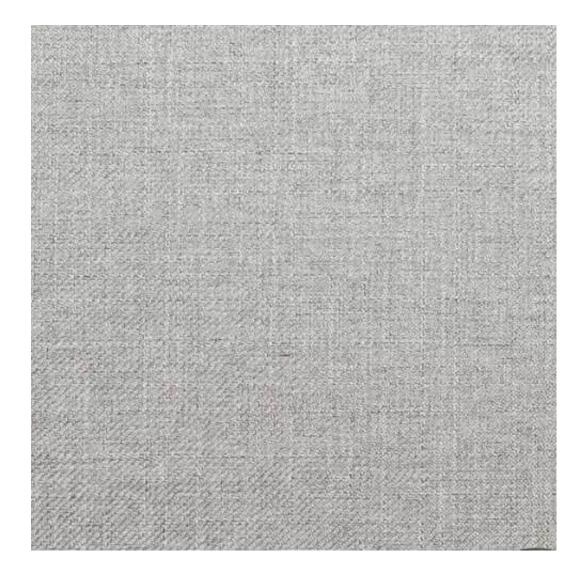

| LGM-418                 |  |
|-------------------------|--|
| Catalogue number:       |  |
| 24889                   |  |
| Condition:              |  |
| New                     |  |
| Bench width:            |  |
| 40 cm - 200 cm          |  |
| Choose from parameter   |  |
|                         |  |
| Bench height:           |  |
| 40 cm - 50 cm           |  |
| Choose from parameter   |  |
| Bench depth:            |  |
| 30 cm - 40 cm           |  |
| Choose from parameter   |  |
| Type of fabric:         |  |
| Choose from parameter   |  |
| Type of fabric (Photo): |  |
| HAMILTON-2811           |  |
|                         |  |
|                         |  |
|                         |  |
|                         |  |

**Height**: 40 cm , 45 cm , 50 cm **Depth**: 30 cm , 35 cm , 40 cm

Type of fabric: HAMILTON-2811 (Photo), ANDRE-1300, ANDRE-1301, ANDRE-1302, ANDRE-1303, ANDRE-1304, ANDRE-1305, ANDRE-1306, ANDRE-1307, ANDRE-1308, ANDRE-1309, ANDRE-1310, ART-DECO-VELVET-01, ART-DECO-VELVET-02, ART-DECO-VELVET-03, ART-DECO-VELVET-04, ART-DECO-VELVET-05, ART-DECO-VELVET-06, ART-DECO-VELVET-07, ART-DECO-VELVET-08, ART-DECO-VELVET-09, ART-DECO-VELVET-10...11 (write a comment in order), ATOS-111, ATOS-112, ATOS-113, ATOS-114, ATOS-115, ATOS-116, ATOS-117, ATOS-118, ATOS-119, ATOS-120...126 (write a comment in order), AURORA-2480, AURORA-2481, AURORA-2482, AURORA-2483, AURORA-2484, AURORA-2485, AURORA-2486, AURORA-2487, AURORA-2488, AURORA-2489...2505 (write a comment in order), BALOO-2071, BALOO-2072, BALOO-2073, BALOO-2074, BALOO-2076, BALOO-2077, BALOO-2078, BALOO-2079, BALOO-2081, BALOO-2082...2089 (write a comment in order), BLACK-WHITE-VELVET-01, BLACK-WHITE-VELVET-02, BLACK-WHITE-VELVET-03, BLACK-WHITE-VELVET-04, BLACK-WHITE-VELVET-05, BLACK-WHITE-VELVET-06, BLACK-WHITE-VELVET-07, BLACK-WHITE-VELVET-08, BLACK-WHITE-VELVET-09, BLACK-WHITE-VELVET-09, BLOOM-02, BLOOM-03, BLOOM-04, BLOOM-05, BLOOM-06, BLOOM-07, BLOOM-08, BLOOM-09, BLOOM-10, BRAID-3001, BRAID-3002,