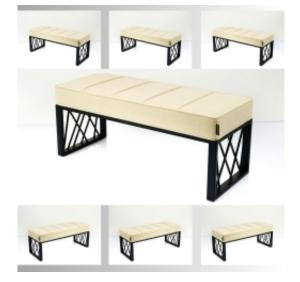

# Upholstered Bench Industrial Style LGM-418 HAMILTON-2802

| Number        | 24888            |
|---------------|------------------|
| Producer code | LGM-418          |
| Manufacturer  | Emra Wood Design |

Upholstered Bench Industrial Style LGM-418 HAMILTON-2802 | Width: 40 cm - 200 cm | Height: 40 cm - 50 cm | Depth: 30 cm - 40 cm |

Technical data

Product-Code:

#### Upholstered Bench Industrial Style LGM-418 HAMILTON-2802

- A functional and practical bench for hallway, living room, bedroom, dressing room, bathroom, reception and office
- Some bench models have a practical shelf for shoes
- The frame and upholstery are made of the highest quality materials
- Production of the bench according to customer requirements

Product features

- Very high-quality and precise workmanship directly from the manufacturer
- The bench features an interchangeable seat to adapt the product to the future appearance of the room
- The bench does not require self-assembly and is delivered to the customer in its entirety
- Take a look at our fabric palette for more options
- We are at your disposal if you have any questions about the product
- By purchasing a product, you are buying a non-prefabricated item made according to specifications (selection of color, upholstery, materials, etc.)