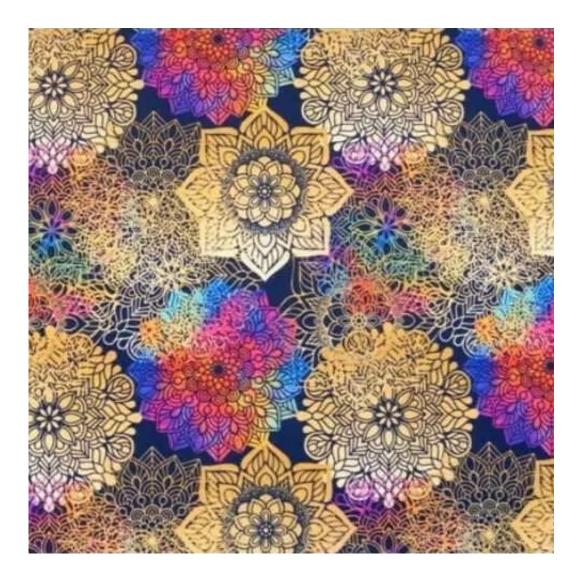

Bench height:

40 cm - 50 cm

Choose from parameter

Bench depth:

30 cm - 40 cm

Choose from parameter

Type of fabric: Choose from parameter

Type of fabric (Photo):

HAMILTON-2802

Product description

**Depth**: 30 cm , 35 cm , 40 cm

**Type of fabric**: HAMILTON-2802 (Photo) , ANDRE-1300 , ANDRE-1301 , ANDRE-1302 , ANDRE-1303 , ANDRE-1304 , ANDRE-1305 , ANDRE-1306 , ANDRE-1307 , ANDRE-1308 , ANDRE-1309 , ANDRE-1310 , ART-DECO-VELVET-01 , ART-DECO-VELVET-02 , ART-DECO-VELVET-03 , ART-DECO-VELVET-04 , ART-DECO-VELVET-05 , ART-DECO-VELVET-06 , ART-DECO-VELVET-07 , ART-DECO-VELVET-08 , ART-DECO-VELVET-09 , ART-DECO-VELVET-10..11 (write a comment in order) , ATOS-111 , ATOS-112 , ATOS-113 , ATOS-114 , ATOS-115 , ATOS-116 , ATOS-117 , ATOS-118 , ATOS-119 , ATOS-120..126 (write a comment in order) , AURORA-2480 , AURORA-2481 , AURORA-2482 , AURORA-2483 , AURORA-2484 , AURORA-2485 , AURORA-2486 , AURORA-2487 , AURORA-2488 , AURORA-2489..2505 (write a comment in order) , BALOO-2071 , BALOO-2072 , BALOO-2073 , BALOO-2074 , BALOO-2076 , BALOO-2077 , BALOO-2078 , BALOO-2079 , BALOO-2081 , BALOO-2082..2089 (write a comment in order) , BLACK-WHITE-VELVET-01 , BLACK-WHITE-VELVET-02 , BLACK-WHITE-VELVET-03 , BLACK-WHITE-VELVET-04 , BLACK-WHITE-VELVET-05 , BLACK-WHITE-VELVET-06 , BLACK-WHITE-VELVET-07 , BLACK-WHITE-VELVET-08 , BLACK-WHITE-VELVET-09 , BLACK-WHITE-VELVET-10..32 (write a comment in order) , BLOOM-01 , BLOOM-02 , BLOOM-03 , BLOOM-04 , BLOOM-05 , BLOOM-06 , BLOOM-07 , BLOOM-08 , BLOOM-09 , BLOOM-10 , BRAID-3001 , BRAID-3002 ,