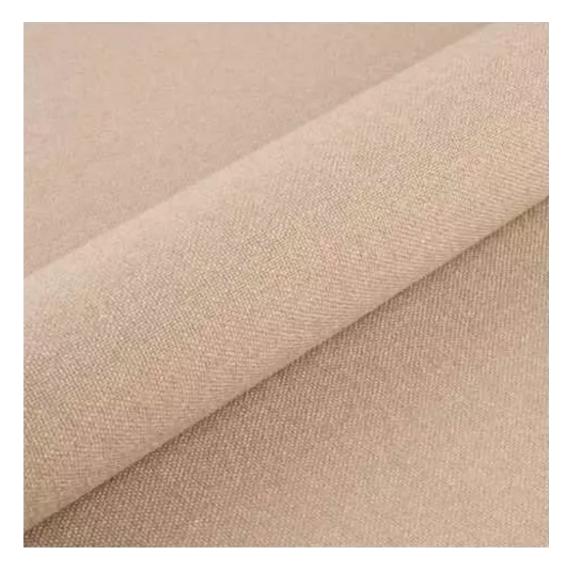

Bench height:

40 cm - 50 cm

Choose from parameter

Bench depth:

30 cm - 40 cm

Choose from parameter

Type of fabric: Choose from parameter

Type of fabric (Photo):

HAMILTON-2802

Product description