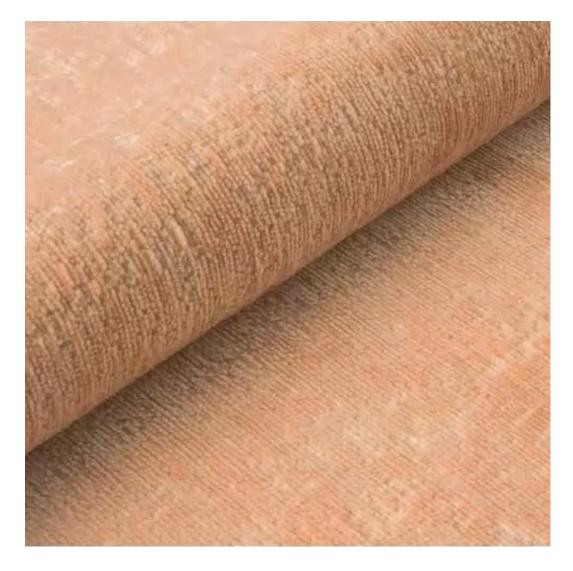

| LGM-417                 |  |
|-------------------------|--|
| Catalogue number:       |  |
| 24887                   |  |
| Condition:              |  |
| New                     |  |
| Bench width:            |  |
| 40 cm - 200 cm          |  |
| Choose from parameter   |  |
| Bench height:           |  |
| 40 cm - 50 cm           |  |
| Choose from parameter   |  |
| Bench depth:            |  |
| 30 cm - 40 cm           |  |
| Choose from parameter   |  |
| Type of fabric:         |  |
| Choose from parameter   |  |
| Type of fabric (Photo): |  |
| HAMILTON-2808           |  |
|                         |  |
|                         |  |
|                         |  |

**Height**: 40 cm , 45 cm , 50 cm **Depth**: 30 cm , 35 cm , 40 cm

Type of fabric: HAMILTON-2808 (Photo), ANDRE-1300, ANDRE-1301, ANDRE-1302, ANDRE-1303, ANDRE-1304, ANDRE-1305, ANDRE-1306, ANDRE-1307, ANDRE-1308, ANDRE-1309, ANDRE-1310, ART-DECO-VELVET-01, ART-DECO-VELVET-02, ART-DECO-VELVET-03, ART-DECO-VELVET-04, ART-DECO-VELVET-05, ART-DECO-VELVET-06, ART-DECO-VELVET-07, ART-DECO-VELVET-08, ART-DECO-VELVET-09, ART-DECO-VELVET-10...11 (write a comment in order), ATOS-111, ATOS-112, ATOS-113, ATOS-114, ATOS-115, ATOS-116, ATOS-117, ATOS-118, ATOS-119, ATOS-120...126 (write a comment in order), AURORA-2480, AURORA-2481, AURORA-2482, AURORA-2483, AURORA-2484, AURORA-2485, AURORA-2486, AURORA-2487, AURORA-2488, AURORA-2489...2505 (write a comment in order), BALOO-2071, BALOO-2072, BALOO-2073, BALOO-2074, BALOO-2076, BALOO-2077, BALOO-2078, BALOO-2079, BALOO-2081, BALOO-2082...2089 (write a comment in order), BLACK-WHITE-VELVET-01, BLACK-WHITE-VELVET-02, BLACK-WHITE-VELVET-03, BLACK-WHITE-VELVET-04, BLACK-WHITE-VELVET-05, BLACK-WHITE-VELVET-06, BLACK-WHITE-VELVET-07, BLACK-WHITE-VELVET-08, BLACK-WHITE-VELVET-09, BLACK-WHITE-VELVET-09, BLOOM-02, BLOOM-03, BLOOM-04, BLOOM-05, BLOOM-06, BLOOM-07, BLOOM-08, BLOOM-09, BLOOM-10, BRAID-3001, BRAID-3002,