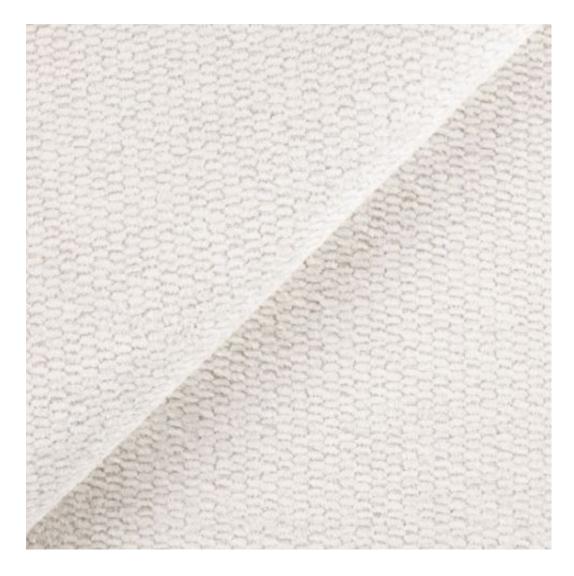

# **Product description**

Upholstered Bench Industrial Style LGM-417 HAMILTON-2808  $\mid$  Width: 40 cm - 200 cm  $\mid$  Height: 40 cm - 50 cm  $\mid$  Depth: 30 cm - 40 cm  $\mid$ 

Technical data

Product-Code:

| LGM-417                 |  |
|-------------------------|--|
| Catalogue number:       |  |
| 24887                   |  |
| Condition:              |  |
| New                     |  |
| Bench width:            |  |
| 40 cm - 200 cm          |  |
| Choose from parameter   |  |
| Bench height:           |  |
| 40 cm - 50 cm           |  |
| Choose from parameter   |  |
| Bench depth:            |  |
| 30 cm - 40 cm           |  |
| Choose from parameter   |  |
| Type of fabric:         |  |
| Choose from parameter   |  |
| Type of fabric (Photo): |  |
| HAMILTON-2808           |  |
|                         |  |
|                         |  |
|                         |  |

**Height**: 40 cm , 45 cm , 50 cm **Depth**: 30 cm , 35 cm , 40 cm

Type of fabric: HAMILTON-2808 (Photo), ANDRE-1300, ANDRE-1301, ANDRE-1302, ANDRE-1303, ANDRE-1304, ANDRE-1305, ANDRE-1306, ANDRE-1307, ANDRE-1308, ANDRE-1309, ANDRE-1310, ART-DECO-VELVET-01, ART-DECO-VELVET-02, ART-DECO-VELVET-03, ART-DECO-VELVET-04, ART-DECO-VELVET-05, ART-DECO-VELVET-06, ART-DECO-VELVET-07, ART-DECO-VELVET-08, ART-DECO-VELVET-09, ART-DECO-VELVET-10...11 (write a comment in order), ATOS-111, ATOS-112, ATOS-113, ATOS-114, ATOS-115, ATOS-116, ATOS-117, ATOS-118, ATOS-119, ATOS-120...126 (write a comment in order), AURORA-2480, AURORA-2481, AURORA-2482, AURORA-2483, AURORA-2484, AURORA-2485, AURORA-2486, AURORA-2487, AURORA-2488, AURORA-2489...2505 (write a comment in order), BALOO-2071, BALOO-2072, BALOO-2073, BALOO-2074, BALOO-2076, BALOO-2077, BALOO-2078, BALOO-2079, BALOO-2081, BALOO-2082...2089 (write a comment in order), BLACK-WHITE-VELVET-01, BLACK-WHITE-VELVET-02, BLACK-WHITE-VELVET-03, BLACK-WHITE-VELVET-04, BLACK-WHITE-VELVET-05, BLACK-WHITE-VELVET-06, BLACK-WHITE-VELVET-07, BLACK-WHITE-VELVET-08, BLACK-WHITE-VELVET-09, BLACK-WHITE-VELVET-09, BLOOM-02, BLOOM-03, BLOOM-04, BLOOM-05, BLOOM-06, BLOOM-07, BLOOM-08, BLOOM-09, BLOOM-10, BRAID-3001, BRAID-3002,