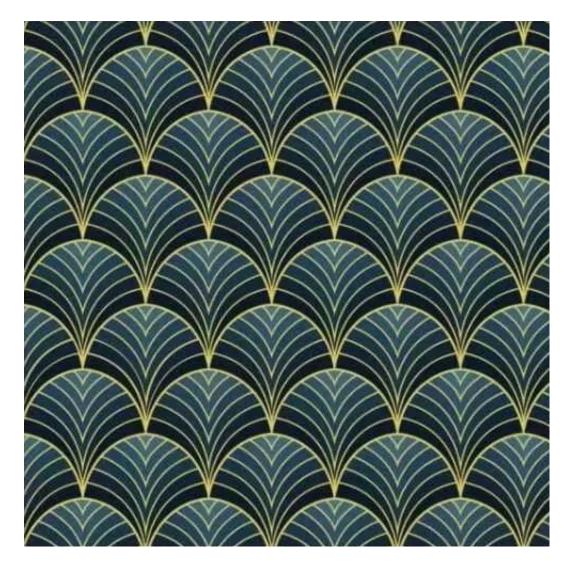

# **Product description**

Upholstered Bench Industrial Style LGM-417 HAMILTON-2808  $\mid$  Width: 40 cm - 200 cm  $\mid$  Height: 40 cm - 50 cm  $\mid$  Depth: 30 cm - 40 cm  $\mid$ 

Technical data

Product-Code:

| LGM-417                 |  |
|-------------------------|--|
| Catalogue number:       |  |
| 24887                   |  |
| Condition:              |  |
| New                     |  |
| Bench width:            |  |
| 40 cm - 200 cm          |  |
| Choose from parameter   |  |
| Bench height:           |  |
| 40 cm - 50 cm           |  |
| Choose from parameter   |  |
| Bench depth:            |  |
| 30 cm - 40 cm           |  |
| Choose from parameter   |  |
| Type of fabric:         |  |
| Choose from parameter   |  |
| Type of fabric (Photo): |  |
| HAMILTON-2808           |  |
|                         |  |
|                         |  |
|                         |  |

FLORENCE-ECO-LEATHER

FLOWER-VELVET

FUSHION-ECO-LEATHER

GEODY

**HAMILTON** 

**HEXAGON-VELVET** 

HOLD-ME

**HUSK-VELVET** 

**Height**: 40 cm , 45 cm , 50 cm **Depth**: 30 cm , 35 cm , 40 cm

Type of fabric: HAMILTON-2808 (Photo), ANDRE-1300, ANDRE-1301, ANDRE-1302, ANDRE-1303, ANDRE-1304, ANDRE-1305, ANDRE-1306, ANDRE-1307, ANDRE-1308, ANDRE-1309, ANDRE-1310, ART-DECO-VELVET-01, ART-DECO-VELVET-02, ART-DECO-VELVET-03, ART-DECO-VELVET-04, ART-DECO-VELVET-05, ART-DECO-VELVET-06, ART-DECO-VELVET-07, ART-DECO-VELVET-08, ART-DECO-VELVET-09, ART-DECO-VELVET-10...11 (write a comment in order), ATOS-111, ATOS-112, ATOS-113, ATOS-114, ATOS-115, ATOS-116, ATOS-117, ATOS-118, ATOS-119, ATOS-120...126 (write a comment in order), AURORA-2480, AURORA-2481, AURORA-2482, AURORA-2483, AURORA-2484, AURORA-2485, AURORA-2486, AURORA-2487, AURORA-2488, AURORA-2489...2505 (write a comment in order), BALOO-2071, BALOO-2072, BALOO-2073, BALOO-2074, BALOO-2076, BALOO-2077, BALOO-2078, BALOO-2079, BALOO-2081, BALOO-2082...2089 (write a comment in order), BLACK-WHITE-VELVET-01, BLACK-WHITE-VELVET-02, BLACK-WHITE-VELVET-03, BLACK-WHITE-VELVET-04, BLACK-WHITE-VELVET-05, BLACK-WHITE-VELVET-06, BLACK-WHITE-VELVET-07, BLACK-WHITE-VELVET-08, BLACK-WHITE-VELVET-09, BLACK-WHITE-VELVET-09, BLOOM-02, BLOOM-03, BLOOM-04, BLOOM-05, BLOOM-06, BLOOM-07, BLOOM-08, BLOOM-09, BLOOM-10, BRAID-3001, BRAID-3002,