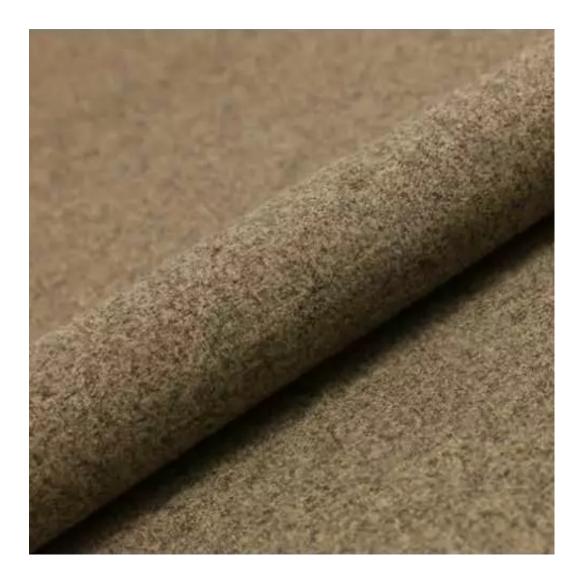

| LGM-417                 |  |
|-------------------------|--|
| Catalogue number:       |  |
| 24887                   |  |
| Condition:              |  |
| New                     |  |
| Bench width:            |  |
| 40 cm - 200 cm          |  |
| Choose from parameter   |  |
| Bench height:           |  |
| 40 cm - 50 cm           |  |
| Choose from parameter   |  |
| Bench depth:            |  |
| 30 cm - 40 cm           |  |
| Choose from parameter   |  |
| Type of fabric:         |  |
| Choose from parameter   |  |
| Type of fabric (Photo): |  |
| HAMILTON-2808           |  |
|                         |  |
|                         |  |
|                         |  |

**Height**: 40 cm , 45 cm , 50 cm **Depth**: 30 cm , 35 cm , 40 cm

Type of fabric: HAMILTON-2808 (Photo), ANDRE-1300, ANDRE-1301, ANDRE-1302, ANDRE-1303, ANDRE-1304, ANDRE-1305, ANDRE-1306, ANDRE-1307, ANDRE-1308, ANDRE-1309, ANDRE-1310, ART-DECO-VELVET-01, ART-DECO-VELVET-02, ART-DECO-VELVET-03, ART-DECO-VELVET-04, ART-DECO-VELVET-05, ART-DECO-VELVET-06, ART-DECO-VELVET-07, ART-DECO-VELVET-08, ART-DECO-VELVET-09, ART-DECO-VELVET-10...11 (write a comment in order), ATOS-111, ATOS-112, ATOS-113, ATOS-114, ATOS-115, ATOS-116, ATOS-117, ATOS-118, ATOS-119, ATOS-120...126 (write a comment in order), AURORA-2480, AURORA-2481, AURORA-2482, AURORA-2483, AURORA-2484, AURORA-2485, AURORA-2486, AURORA-2487, AURORA-2488, AURORA-2489...2505 (write a comment in order), BALOO-2071, BALOO-2072, BALOO-2073, BALOO-2074, BALOO-2076, BALOO-2077, BALOO-2078, BALOO-2079, BALOO-2081, BALOO-2082...2089 (write a comment in order), BLACK-WHITE-VELVET-01, BLACK-WHITE-VELVET-02, BLACK-WHITE-VELVET-03, BLACK-WHITE-VELVET-04, BLACK-WHITE-VELVET-05, BLACK-WHITE-VELVET-06, BLACK-WHITE-VELVET-07, BLACK-WHITE-VELVET-08, BLACK-WHITE-VELVET-09, BLACK-WHITE-VELVET-09, BLOOM-02, BLOOM-03, BLOOM-04, BLOOM-05, BLOOM-06, BLOOM-07, BLOOM-08, BLOOM-09, BLOOM-10, BRAID-3001, BRAID-3002,