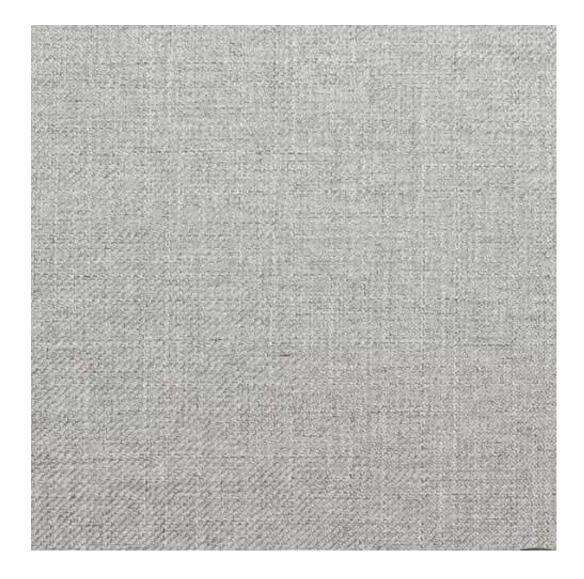

# **Product description**

Upholstered Bench Industrial Style LGM-417 HAMILTON-2808  $\mid$  Width: 40 cm - 200 cm  $\mid$  Height: 40 cm - 50 cm  $\mid$  Depth: 30 cm - 40 cm  $\mid$ 

Technical data

Product-Code:

| LGM-417                 |  |
|-------------------------|--|
| Catalogue number:       |  |
| 24887                   |  |
| Condition:              |  |
| New                     |  |
| Bench width:            |  |
| 40 cm - 200 cm          |  |
| Choose from parameter   |  |
| Bench height:           |  |
| 40 cm - 50 cm           |  |
| Choose from parameter   |  |
| Bench depth:            |  |
| 30 cm - 40 cm           |  |
| Choose from parameter   |  |
| Type of fabric:         |  |
| Choose from parameter   |  |
| Type of fabric (Photo): |  |
| HAMILTON-2808           |  |
|                         |  |
|                         |  |
|                         |  |