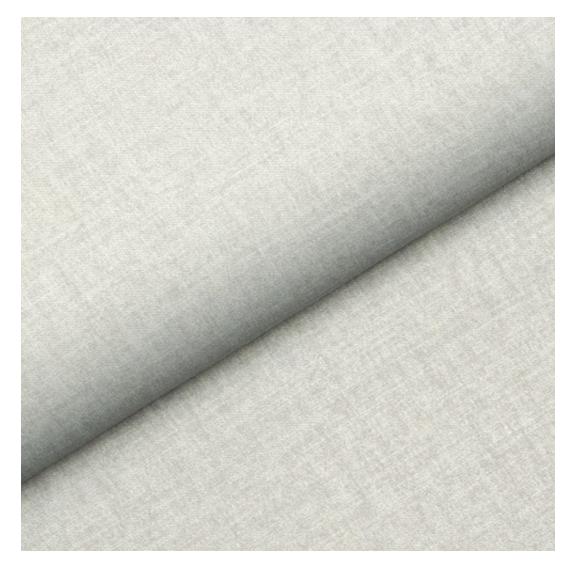

# **Product description**

Upholstered Bench Industrial Style LGM-417 HAMILTON-2808  $\mid$  Width: 40 cm - 200 cm  $\mid$  Height: 40 cm - 50 cm  $\mid$  Depth: 30 cm - 40 cm  $\mid$ 

Technical data

Product-Code:

| LGM-417                 |  |
|-------------------------|--|
| Catalogue number:       |  |
| 24887                   |  |
| Condition:              |  |
| New                     |  |
| Bench width:            |  |
| 40 cm - 200 cm          |  |
| Choose from parameter   |  |
| Bench height:           |  |
| 40 cm - 50 cm           |  |
| Choose from parameter   |  |
| Bench depth:            |  |
| 30 cm - 40 cm           |  |
| Choose from parameter   |  |
| Type of fabric:         |  |
| Choose from parameter   |  |
| Type of fabric (Photo): |  |
| HAMILTON-2808           |  |
|                         |  |
|                         |  |
|                         |  |