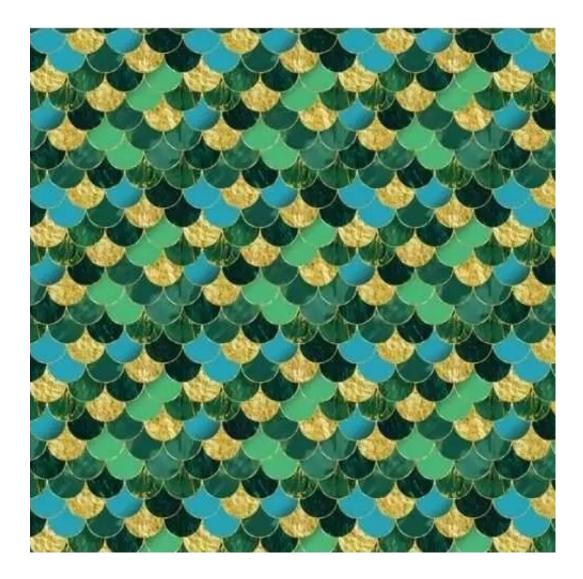

| LGM-417                 |  |
|-------------------------|--|
| Catalogue number:       |  |
| 24887                   |  |
| Condition:              |  |
| New                     |  |
| Bench width:            |  |
| 40 cm - 200 cm          |  |
| Choose from parameter   |  |
| Bench height:           |  |
| 40 cm - 50 cm           |  |
| Choose from parameter   |  |
| Bench depth:            |  |
| 30 cm - 40 cm           |  |
| Choose from parameter   |  |
| Type of fabric:         |  |
| Choose from parameter   |  |
| Type of fabric (Photo): |  |
| HAMILTON-2808           |  |
|                         |  |
|                         |  |
|                         |  |

**Height**: 40 cm , 45 cm , 50 cm **Depth**: 30 cm , 35 cm , 40 cm

Type of fabric: HAMILTON-2808 (Photo), ANDRE-1300, ANDRE-1301, ANDRE-1302, ANDRE-1303, ANDRE-1304, ANDRE-1305, ANDRE-1306, ANDRE-1307, ANDRE-1308, ANDRE-1309, ANDRE-1310, ART-DECO-VELVET-01, ART-DECO-VELVET-02, ART-DECO-VELVET-03, ART-DECO-VELVET-04, ART-DECO-VELVET-05, ART-DECO-VELVET-06, ART-DECO-VELVET-07, ART-DECO-VELVET-08, ART-DECO-VELVET-09, ART-DECO-VELVET-10...11 (write a comment in order), ATOS-111, ATOS-112, ATOS-113, ATOS-114, ATOS-115, ATOS-116, ATOS-117, ATOS-118, ATOS-119, ATOS-120...126 (write a comment in order), AURORA-2480, AURORA-2481, AURORA-2482, AURORA-2483, AURORA-2484, AURORA-2485, AURORA-2486, AURORA-2487, AURORA-2488, AURORA-2489...2505 (write a comment in order), BALOO-2071, BALOO-2072, BALOO-2073, BALOO-2074, BALOO-2076, BALOO-2077, BALOO-2078, BALOO-2079, BALOO-2081, BALOO-2082...2089 (write a comment in order), BLACK-WHITE-VELVET-01, BLACK-WHITE-VELVET-02, BLACK-WHITE-VELVET-03, BLACK-WHITE-VELVET-04, BLACK-WHITE-VELVET-05, BLACK-WHITE-VELVET-06, BLACK-WHITE-VELVET-07, BLACK-WHITE-VELVET-08, BLACK-WHITE-VELVET-09, BLACK-WHITE-VELVET-09, BLOOM-02, BLOOM-03, BLOOM-04, BLOOM-05, BLOOM-06, BLOOM-07, BLOOM-08, BLOOM-09, BLOOM-10, BRAID-3001, BRAID-3002,