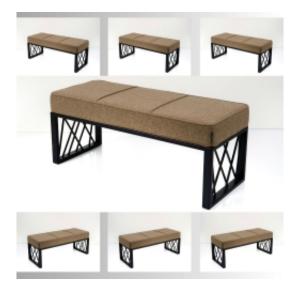

# **Upholstered Bench Industrial Style LGM-417 HAMILTON-2808**

| Number        | 24887            |
|---------------|------------------|
| Producer code | LGM-417          |
| Manufacturer  | Emra Wood Design |

# **Product description**

Upholstered Bench Industrial Style LGM-417 HAMILTON-2808  $\mid$  Width: 40 cm - 200 cm  $\mid$  Height: 40 cm - 50 cm  $\mid$  Depth: 30 cm - 40 cm  $\mid$ 

Technical data

Product-Code:

## Upholstered Bench Industrial Style LGM-417 HAMILTON-2808

- · A functional and practical bench for hallway, living room, bedroom, dressing room, bathroom, reception and office
- Some bench models have a practical shelf for shoes
- The frame and upholstery are made of the highest quality materials
- Production of the bench according to customer requirements

#### **Product features**

- Very high-quality and precise workmanship directly from the manufacturer
- The bench features an interchangeable seat to adapt the product to the future appearance of the room
- The bench does not require self-assembly and is delivered to the customer in its entirety
- Take a look at our fabric palette for more options
- We are at your disposal if you have any questions about the product
- By purchasing a product, you are buying a non-prefabricated item made according to specifications (selection of color, upholstery, materials, etc.)