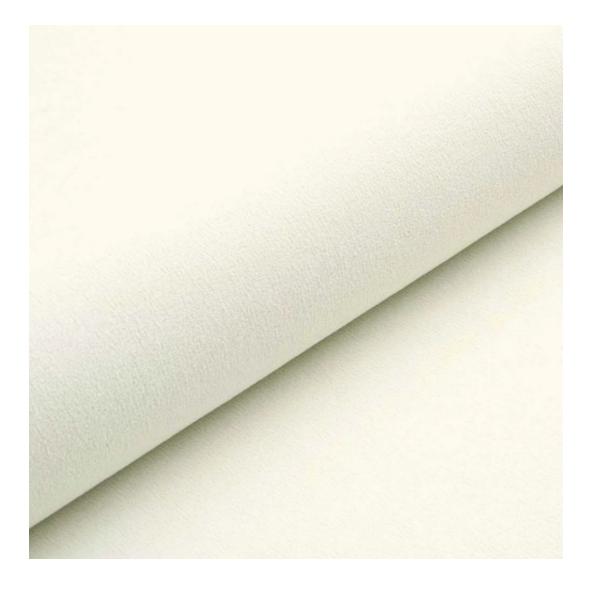

We offer the largest selection of seat fabrics!

Click on fabric name and discover all fabric selection.

ANDRE

ART-DECO-VELVET

ATOS-ECO-LEATHER

AURORA

BALOO

BLACK-WHITE-VELVET

**Height**: 40 cm , 45 cm , 50 cm **Depth**: 30 cm , 35 cm , 40 cm

Type of fabric: HAMILTON-2806 (Photo), ANDRE-1300, ANDRE-1301, ANDRE-1302, ANDRE-1303, ANDRE-1304, ANDRE-1305, ANDRE-1306, ANDRE-1307, ANDRE-1308, ANDRE-1309, ANDRE-1310, ART-DECO-VELVET-01, ART-DECO-VELVET-02, ART-DECO-VELVET-03, ART-DECO-VELVET-04, ART-DECO-VELVET-05, ART-DECO-VELVET-06, ART-DECO-VELVET-07, ART-DECO-VELVET-08, ART-DECO-VELVET-09, ART-DECO-VELVET-10...11 (write a comment in order), ATOS-111, ATOS-112, ATOS-113, ATOS-114, ATOS-115, ATOS-116, ATOS-117, ATOS-118, ATOS-119, ATOS-120...126 (write a comment in order), AURORA-2480, AURORA-2481, AURORA-2482, AURORA-2483, AURORA-2484, AURORA-2485, AURORA-2486, AURORA-2487, AURORA-2488, AURORA-2489...2505 (write a comment in order), BALOO-2071, BALOO-2072, BALOO-2073, BALOO-2074, BALOO-2076, BALOO-2077, BALOO-2078, BALOO-2079, BALOO-2081, BALOO-2082...2089 (write a comment in order), BLACK-WHITE-VELVET-01, BLACK-WHITE-VELVET-02, BLACK-WHITE-VELVET-03, BLACK-WHITE-VELVET-04, BLACK-WHITE-VELVET-05, BLACK-WHITE-VELVET-06, BLACK-WHITE-VELVET-07, BLACK-WHITE-VELVET-08, BLACK-WHITE-VELVET-09, BLACK-WHITE-VELVET-09, BLOOM-02, BLOOM-03, BLOOM-04, BLOOM-05, BLOOM-06, BLOOM-07, BLOOM-08, BLOOM-09, BLOOM-10, BRAID-3001, BRAID-3002,