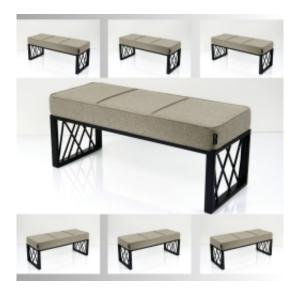

# **Upholstered Bench Industrial Style LGM-417 HAMILTON-2806**

| Number        | 24886            |
|---------------|------------------|
| Producer code | LGM-417          |
| Manufacturer  | Emra Wood Design |

# **Product description**

Upholstered Bench Industrial Style LGM-417 HAMILTON-2806  $\mid$  Width: 40 cm - 200 cm  $\mid$  Height: 40 cm - 50 cm  $\mid$  Depth: 30 cm - 40 cm  $\mid$ 

Technical data

Product-Code:

### Upholstered Bench Industrial Style LGM-417 HAMILTON-2806

- · A functional and practical bench for hallway, living room, bedroom, dressing room, bathroom, reception and office
- Some bench models have a practical shelf for shoes
- The frame and upholstery are made of the highest quality materials
- Production of the bench according to customer requirements

#### **Product features**

- Very high-quality and precise workmanship directly from the manufacturer
- The bench features an interchangeable seat to adapt the product to the future appearance of the room
- The bench does not require self-assembly and is delivered to the customer in its entirety
- Take a look at our fabric palette for more options
- We are at your disposal if you have any questions about the product
- By purchasing a product, you are buying a non-prefabricated item made according to specifications (selection of color, upholstery, materials, etc.)