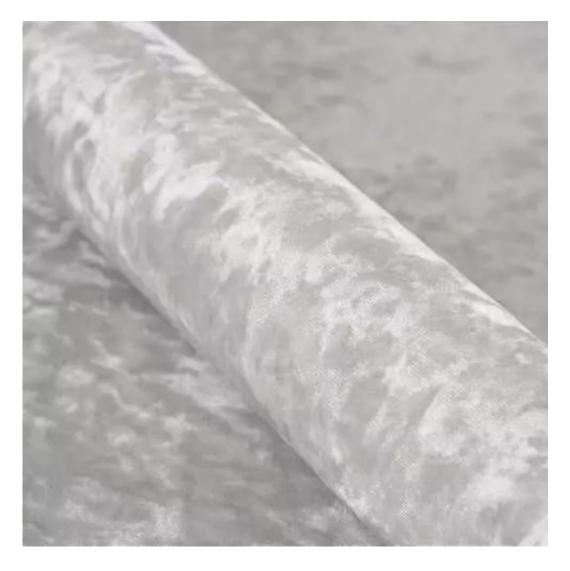

We offer the largest selection of seat fabrics!

Click on fabric name and discover all fabric selection.

ANDRE

ART-DECO-VELVET

ATOS-ECO-LEATHER

AURORA

BALOO

BLACK-WHITE-VELVET

**Height**: 40 cm , 45 cm , 50 cm **Depth**: 30 cm , 35 cm , 40 cm

Type of fabric: HAMILTON-2806 (Photo), ANDRE-1300, ANDRE-1301, ANDRE-1302, ANDRE-1303, ANDRE-1304, ANDRE-1305, ANDRE-1306, ANDRE-1307, ANDRE-1308, ANDRE-1309, ANDRE-1310, ART-DECO-VELVET-01, ART-DECO-VELVET-02, ART-DECO-VELVET-03, ART-DECO-VELVET-04, ART-DECO-VELVET-05, ART-DECO-VELVET-06, ART-DECO-VELVET-07, ART-DECO-VELVET-08, ART-DECO-VELVET-09, ART-DECO-VELVET-10...11 (write a comment in order), ATOS-111, ATOS-112, ATOS-113, ATOS-114, ATOS-115, ATOS-116, ATOS-117, ATOS-118, ATOS-119, ATOS-120...126 (write a comment in order), AURORA-2480, AURORA-2481, AURORA-2482, AURORA-2483, AURORA-2484, AURORA-2485, AURORA-2486, AURORA-2487, AURORA-2488, AURORA-2489...2505 (write a comment in order), BALOO-2071, BALOO-2072, BALOO-2073, BALOO-2074, BALOO-2076, BALOO-2077, BALOO-2078, BALOO-2079, BALOO-2081, BALOO-2082...2089 (write a comment in order), BLACK-WHITE-VELVET-01, BLACK-WHITE-VELVET-02, BLACK-WHITE-VELVET-03, BLACK-WHITE-VELVET-04, BLACK-WHITE-VELVET-05, BLACK-WHITE-VELVET-06, BLACK-WHITE-VELVET-07, BLACK-WHITE-VELVET-08, BLACK-WHITE-VELVET-09, BLACK-WHITE-VELVET-09, BLOOM-02, BLOOM-03, BLOOM-04, BLOOM-05, BLOOM-06, BLOOM-07, BLOOM-08, BLOOM-09, BLOOM-10, BRAID-3001, BRAID-3002,