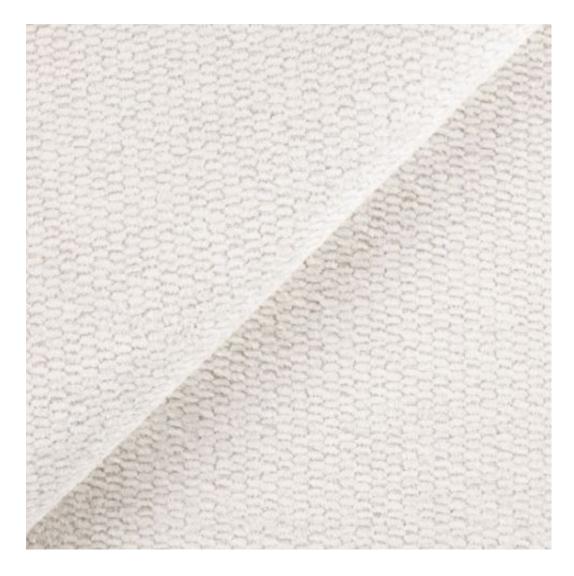

| LGM-417                 |  |
|-------------------------|--|
| Catalogue number:       |  |
| 24886                   |  |
| Condition:              |  |
| New                     |  |
| Bench width:            |  |
| 40 cm - 200 cm          |  |
| Choose from parameter   |  |
| Bench height:           |  |
| 40 cm - 50 cm           |  |
| Choose from parameter   |  |
| Bench depth:            |  |
| 30 cm - 40 cm           |  |
| Choose from parameter   |  |
| Type of fabric:         |  |
| Choose from parameter   |  |
| Type of fabric (Photo): |  |
| HAMILTON-2806           |  |
|                         |  |
|                         |  |
|                         |  |

**Height**: 40 cm , 45 cm , 50 cm **Depth**: 30 cm , 35 cm , 40 cm

Type of fabric: HAMILTON-2806 (Photo), ANDRE-1300, ANDRE-1301, ANDRE-1302, ANDRE-1303, ANDRE-1304, ANDRE-1305, ANDRE-1306, ANDRE-1307, ANDRE-1308, ANDRE-1309, ANDRE-1310, ART-DECO-VELVET-01, ART-DECO-VELVET-02, ART-DECO-VELVET-03, ART-DECO-VELVET-04, ART-DECO-VELVET-05, ART-DECO-VELVET-06, ART-DECO-VELVET-07, ART-DECO-VELVET-08, ART-DECO-VELVET-09, ART-DECO-VELVET-10...11 (write a comment in order), ATOS-111, ATOS-112, ATOS-113, ATOS-114, ATOS-115, ATOS-116, ATOS-117, ATOS-118, ATOS-119, ATOS-120...126 (write a comment in order), AURORA-2480, AURORA-2481, AURORA-2482, AURORA-2483, AURORA-2484, AURORA-2485, AURORA-2486, AURORA-2487, AURORA-2488, AURORA-2489...2505 (write a comment in order), BALOO-2071, BALOO-2072, BALOO-2073, BALOO-2074, BALOO-2076, BALOO-2077, BALOO-2078, BALOO-2079, BALOO-2081, BALOO-2082...2089 (write a comment in order), BLACK-WHITE-VELVET-01, BLACK-WHITE-VELVET-02, BLACK-WHITE-VELVET-03, BLACK-WHITE-VELVET-04, BLACK-WHITE-VELVET-05, BLACK-WHITE-VELVET-06, BLACK-WHITE-VELVET-07, BLACK-WHITE-VELVET-08, BLACK-WHITE-VELVET-09, BLACK-WHITE-VELVET-09, BLOOM-02, BLOOM-03, BLOOM-04, BLOOM-05, BLOOM-06, BLOOM-07, BLOOM-08, BLOOM-09, BLOOM-10, BRAID-3001, BRAID-3002,