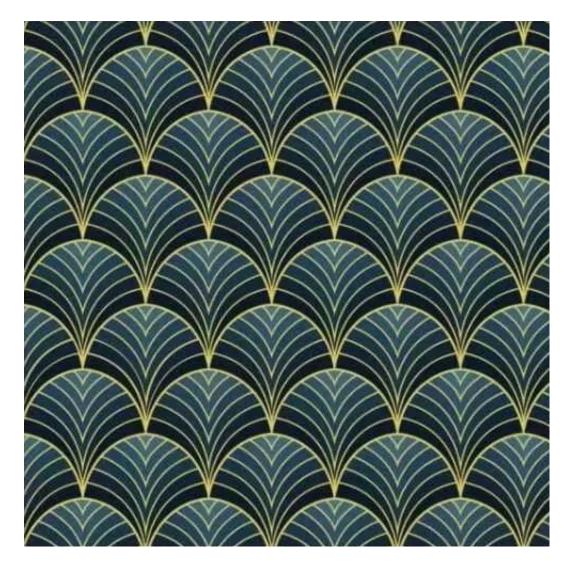

# **Product description**

Upholstered Bench Industrial Style LGM-417 HAMILTON-2806  $\mid$  Width: 40 cm - 200 cm  $\mid$  Height: 40 cm - 50 cm  $\mid$  Depth: 30 cm - 40 cm  $\mid$ 

Technical data

Product-Code:

| LGM-417                 |  |
|-------------------------|--|
| Catalogue number:       |  |
| 24886                   |  |
| Condition:              |  |
| New                     |  |
| Bench width:            |  |
| 40 cm - 200 cm          |  |
| Choose from parameter   |  |
| Bench height:           |  |
| 40 cm - 50 cm           |  |
| Choose from parameter   |  |
| Bench depth:            |  |
| 30 cm - 40 cm           |  |
| Choose from parameter   |  |
| Type of fabric:         |  |
| Choose from parameter   |  |
| Type of fabric (Photo): |  |
| HAMILTON-2806           |  |
|                         |  |
|                         |  |
|                         |  |

**Height**: 40 cm , 45 cm , 50 cm **Depth**: 30 cm , 35 cm , 40 cm

Type of fabric: HAMILTON-2806 (Photo), ANDRE-1300, ANDRE-1301, ANDRE-1302, ANDRE-1303, ANDRE-1304, ANDRE-1305, ANDRE-1306, ANDRE-1307, ANDRE-1308, ANDRE-1309, ANDRE-1310, ART-DECO-VELVET-01, ART-DECO-VELVET-02, ART-DECO-VELVET-03, ART-DECO-VELVET-04, ART-DECO-VELVET-05, ART-DECO-VELVET-06, ART-DECO-VELVET-07, ART-DECO-VELVET-08, ART-DECO-VELVET-09, ART-DECO-VELVET-10...11 (write a comment in order), ATOS-111, ATOS-112, ATOS-113, ATOS-114, ATOS-115, ATOS-116, ATOS-117, ATOS-118, ATOS-119, ATOS-120...126 (write a comment in order), AURORA-2480, AURORA-2481, AURORA-2482, AURORA-2483, AURORA-2484, AURORA-2485, AURORA-2486, AURORA-2487, AURORA-2488, AURORA-2489...2505 (write a comment in order), BALOO-2071, BALOO-2072, BALOO-2073, BALOO-2074, BALOO-2076, BALOO-2077, BALOO-2078, BALOO-2079, BALOO-2081, BALOO-2082...2089 (write a comment in order), BLACK-WHITE-VELVET-01, BLACK-WHITE-VELVET-02, BLACK-WHITE-VELVET-03, BLACK-WHITE-VELVET-04, BLACK-WHITE-VELVET-05, BLACK-WHITE-VELVET-06, BLACK-WHITE-VELVET-07, BLACK-WHITE-VELVET-08, BLACK-WHITE-VELVET-09, BLACK-WHITE-VELVET-09, BLOOM-02, BLOOM-03, BLOOM-04, BLOOM-05, BLOOM-06, BLOOM-07, BLOOM-08, BLOOM-09, BLOOM-10, BRAID-3001, BRAID-3002,