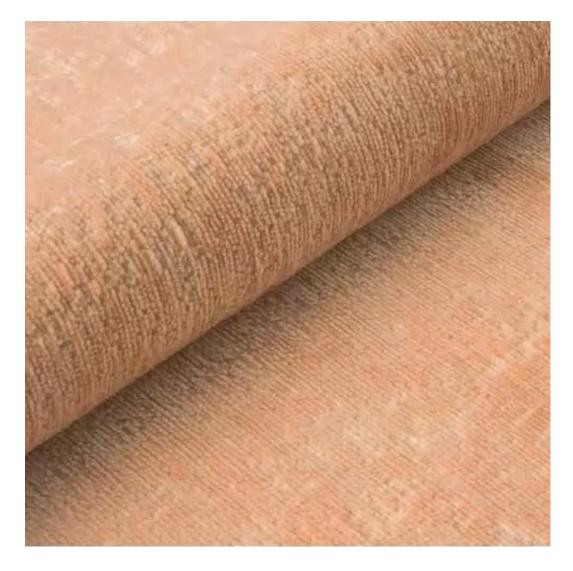

# **Product description**

Upholstered Bench Industrial Style LGM-417 HAMILTON-2806  $\mid$  Width: 40 cm - 200 cm  $\mid$  Height: 40 cm - 50 cm  $\mid$  Depth: 30 cm - 40 cm  $\mid$ 

Technical data

Product-Code:

| LGM-417                 |  |
|-------------------------|--|
| Catalogue number:       |  |
| 24886                   |  |
| Condition:              |  |
| New                     |  |
| Bench width:            |  |
| 40 cm - 200 cm          |  |
| Choose from parameter   |  |
| Bench height:           |  |
| 40 cm - 50 cm           |  |
| Choose from parameter   |  |
| Bench depth:            |  |
| 30 cm - 40 cm           |  |
| Choose from parameter   |  |
| Type of fabric:         |  |
| Choose from parameter   |  |
| Type of fabric (Photo): |  |
| HAMILTON-2806           |  |
|                         |  |
|                         |  |
|                         |  |

FLORENCE-ECO-LEATHER

FLOWER-VELVET

FUSHION-ECO-LEATHER

GEODY

**HAMILTON** 

**HEXAGON-VELVET** 

HOLD-ME

**HUSK-VELVET** 