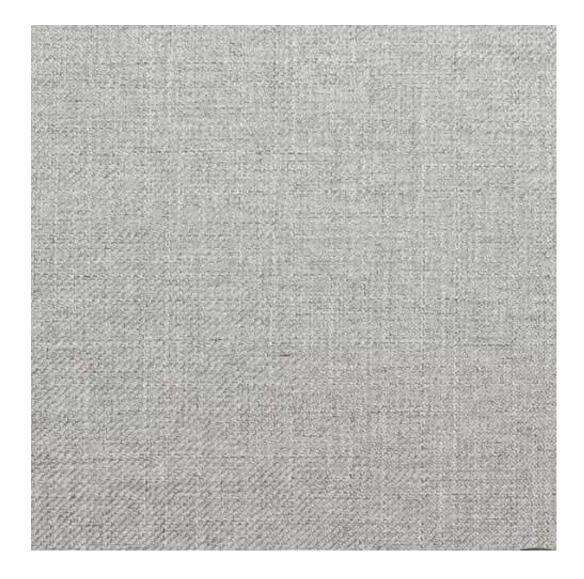

# **Product description**

Upholstered Bench Industrial Style LGM-417 HAMILTON-2806  $\mid$  Width: 40 cm - 200 cm  $\mid$  Height: 40 cm - 50 cm  $\mid$  Depth: 30 cm - 40 cm  $\mid$ 

Technical data

Product-Code:

| LGM-417                 |  |
|-------------------------|--|
| Catalogue number:       |  |
| 24886                   |  |
| Condition:              |  |
| New                     |  |
| Bench width:            |  |
| 40 cm - 200 cm          |  |
| Choose from parameter   |  |
| Bench height:           |  |
| 40 cm - 50 cm           |  |
| Choose from parameter   |  |
| Bench depth:            |  |
| 30 cm - 40 cm           |  |
| Choose from parameter   |  |
| Type of fabric:         |  |
| Choose from parameter   |  |
| Type of fabric (Photo): |  |
| HAMILTON-2806           |  |
|                         |  |
|                         |  |
|                         |  |

**Height**: 40 cm , 45 cm , 50 cm **Depth**: 30 cm , 35 cm , 40 cm

Type of fabric: HAMILTON-2806 (Photo), ANDRE-1300, ANDRE-1301, ANDRE-1302, ANDRE-1303, ANDRE-1304, ANDRE-1305, ANDRE-1306, ANDRE-1307, ANDRE-1308, ANDRE-1309, ANDRE-1310, ART-DECO-VELVET-01, ART-DECO-VELVET-02, ART-DECO-VELVET-03, ART-DECO-VELVET-04, ART-DECO-VELVET-05, ART-DECO-VELVET-06, ART-DECO-VELVET-07, ART-DECO-VELVET-08, ART-DECO-VELVET-09, ART-DECO-VELVET-10...11 (write a comment in order), ATOS-111, ATOS-112, ATOS-113, ATOS-114, ATOS-115, ATOS-116, ATOS-117, ATOS-118, ATOS-119, ATOS-120...126 (write a comment in order), AURORA-2480, AURORA-2481, AURORA-2482, AURORA-2483, AURORA-2484, AURORA-2485, AURORA-2486, AURORA-2487, AURORA-2488, AURORA-2489...2505 (write a comment in order), BALOO-2071, BALOO-2072, BALOO-2073, BALOO-2074, BALOO-2076, BALOO-2077, BALOO-2078, BALOO-2079, BALOO-2081, BALOO-2082...2089 (write a comment in order), BLACK-WHITE-VELVET-01, BLACK-WHITE-VELVET-02, BLACK-WHITE-VELVET-03, BLACK-WHITE-VELVET-04, BLACK-WHITE-VELVET-05, BLACK-WHITE-VELVET-06, BLACK-WHITE-VELVET-07, BLACK-WHITE-VELVET-08, BLACK-WHITE-VELVET-09, BLACK-WHITE-VELVET-09, BLOOM-02, BLOOM-03, BLOOM-04, BLOOM-05, BLOOM-06, BLOOM-07, BLOOM-08, BLOOM-09, BLOOM-10, BRAID-3001, BRAID-3002,