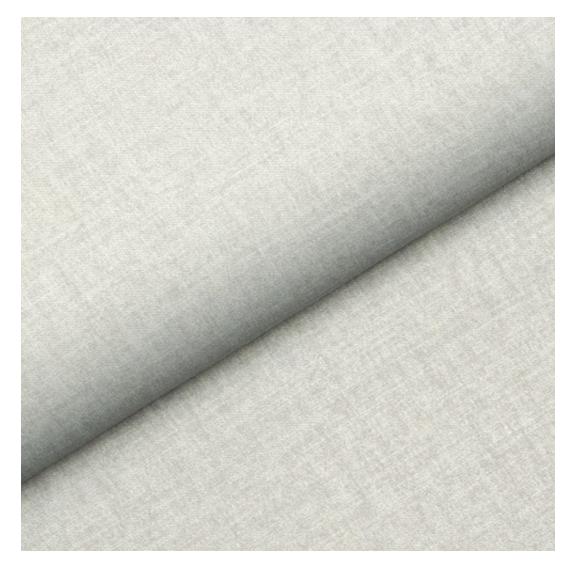

# **Product description**

Upholstered Bench Industrial Style LGM-417 HAMILTON-2806  $\mid$  Width: 40 cm - 200 cm  $\mid$  Height: 40 cm - 50 cm  $\mid$  Depth: 30 cm - 40 cm  $\mid$ 

Technical data

Product-Code:

| LGM-417                 |  |
|-------------------------|--|
| Catalogue number:       |  |
| 24886                   |  |
| Condition:              |  |
| New                     |  |
| Bench width:            |  |
| 40 cm - 200 cm          |  |
| Choose from parameter   |  |
| Bench height:           |  |
| 40 cm - 50 cm           |  |
| Choose from parameter   |  |
| Bench depth:            |  |
| 30 cm - 40 cm           |  |
| Choose from parameter   |  |
| Type of fabric:         |  |
| Choose from parameter   |  |
| Type of fabric (Photo): |  |
| HAMILTON-2806           |  |
|                         |  |
|                         |  |
|                         |  |

**Height**: 40 cm , 45 cm , 50 cm **Depth**: 30 cm , 35 cm , 40 cm

Type of fabric: HAMILTON-2806 (Photo), ANDRE-1300, ANDRE-1301, ANDRE-1302, ANDRE-1303, ANDRE-1304, ANDRE-1305, ANDRE-1306, ANDRE-1307, ANDRE-1308, ANDRE-1309, ANDRE-1310, ART-DECO-VELVET-01, ART-DECO-VELVET-02, ART-DECO-VELVET-03, ART-DECO-VELVET-04, ART-DECO-VELVET-05, ART-DECO-VELVET-06, ART-DECO-VELVET-07, ART-DECO-VELVET-08, ART-DECO-VELVET-09, ART-DECO-VELVET-10...11 (write a comment in order), ATOS-111, ATOS-112, ATOS-113, ATOS-114, ATOS-115, ATOS-116, ATOS-117, ATOS-118, ATOS-119, ATOS-120...126 (write a comment in order), AURORA-2480, AURORA-2481, AURORA-2482, AURORA-2483, AURORA-2484, AURORA-2485, AURORA-2486, AURORA-2487, AURORA-2488, AURORA-2489...2505 (write a comment in order), BALOO-2071, BALOO-2072, BALOO-2073, BALOO-2074, BALOO-2076, BALOO-2077, BALOO-2078, BALOO-2079, BALOO-2081, BALOO-2082...2089 (write a comment in order), BLACK-WHITE-VELVET-01, BLACK-WHITE-VELVET-02, BLACK-WHITE-VELVET-03, BLACK-WHITE-VELVET-04, BLACK-WHITE-VELVET-05, BLACK-WHITE-VELVET-06, BLACK-WHITE-VELVET-07, BLACK-WHITE-VELVET-08, BLACK-WHITE-VELVET-09, BLACK-WHITE-VELVET-09, BLOOM-02, BLOOM-03, BLOOM-04, BLOOM-05, BLOOM-06, BLOOM-07, BLOOM-08, BLOOM-09, BLOOM-10, BRAID-3001, BRAID-3002,