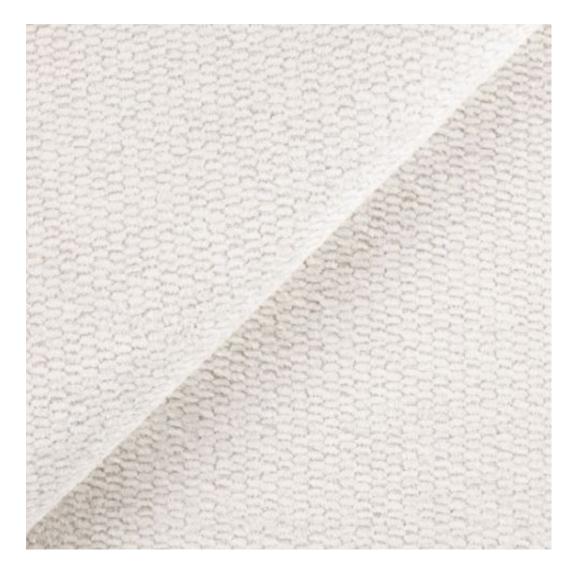

# **Product description**

Upholstered Bench Industrial Style LGM-417 HAMILTON-2805  $\mid$  Width: 40 cm - 200 cm  $\mid$  Height: 40 cm - 50 cm  $\mid$  Depth: 30 cm - 40 cm  $\mid$ 

Technical data

Product-Code:

| LGM-417                 |  |
|-------------------------|--|
| Catalogue number:       |  |
| 24885                   |  |
| Condition:              |  |
| New                     |  |
| Bench width:            |  |
| 40 cm - 200 cm          |  |
| Choose from parameter   |  |
| Bench height:           |  |
| 40 cm - 50 cm           |  |
| Choose from parameter   |  |
| Bench depth:            |  |
| 30 cm - 40 cm           |  |
| Choose from parameter   |  |
| Type of fabric:         |  |
| Choose from parameter   |  |
| Type of fabric (Photo): |  |
| HAMILTON-2805           |  |
|                         |  |
|                         |  |
|                         |  |