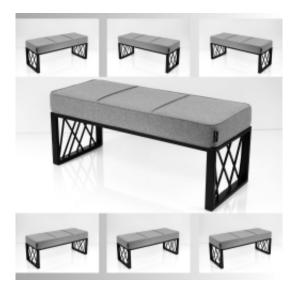

# **Upholstered Bench Industrial Style LGM-417 HAMILTON-2805**

| Number        | 24885            |
|---------------|------------------|
| Producer code | LGM-417          |
| Manufacturer  | Emra Wood Design |

# **Product description**

Upholstered Bench Industrial Style LGM-417 HAMILTON-2805  $\mid$  Width: 40 cm - 200 cm  $\mid$  Height: 40 cm - 50 cm  $\mid$  Depth: 30 cm - 40 cm  $\mid$ 

Technical data

Product-Code:

## Upholstered Bench Industrial Style LGM-417 HAMILTON-2805

- · A functional and practical bench for hallway, living room, bedroom, dressing room, bathroom, reception and office
- Some bench models have a practical shelf for shoes
- The frame and upholstery are made of the highest quality materials
- Production of the bench according to customer requirements

#### **Product features**

- $\bullet\,$  Very high-quality and precise workmanship directly from the manufacturer
- The bench features an interchangeable seat to adapt the product to the future appearance of the room
- The bench does not require self-assembly and is delivered to the customer in its entirety
- Take a look at our fabric palette for more options
- We are at your disposal if you have any questions about the product
- By purchasing a product, you are buying a non-prefabricated item made according to specifications (selection of color, upholstery, materials, etc.)