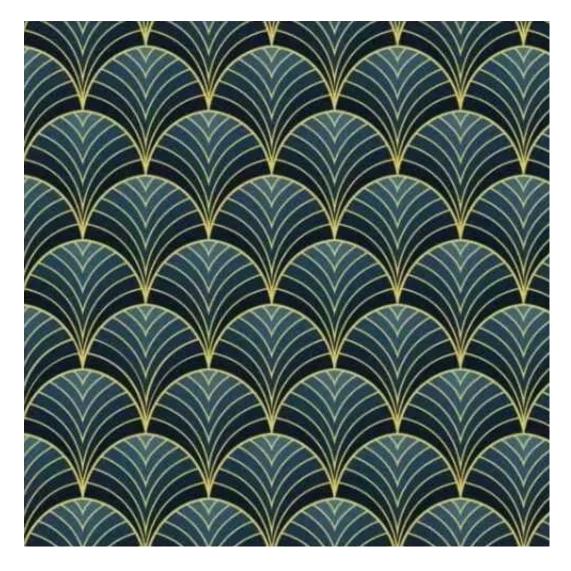

# **Product description**

Upholstered Bench Industrial Style LGM-417 HAMILTON-2805  $\mid$  Width: 40 cm - 200 cm  $\mid$  Height: 40 cm - 50 cm  $\mid$  Depth: 30 cm - 40 cm  $\mid$ 

Technical data

Product-Code:

| LGM-417                 |  |
|-------------------------|--|
| Catalogue number:       |  |
| 24885                   |  |
| Condition:              |  |
| New                     |  |
| Bench width:            |  |
| 40 cm - 200 cm          |  |
| Choose from parameter   |  |
| Bench height:           |  |
| 40 cm - 50 cm           |  |
| Choose from parameter   |  |
| Bench depth:            |  |
| 30 cm - 40 cm           |  |
| Choose from parameter   |  |
| Type of fabric:         |  |
| Choose from parameter   |  |
| Type of fabric (Photo): |  |
| HAMILTON-2805           |  |
|                         |  |
|                         |  |
|                         |  |

FLORENCE-ECO-LEATHER

FLOWER-VELVET

FUSHION-ECO-LEATHER

GEODY

**HAMILTON** 

**HEXAGON-VELVET** 

HOLD-ME

**HUSK-VELVET** 