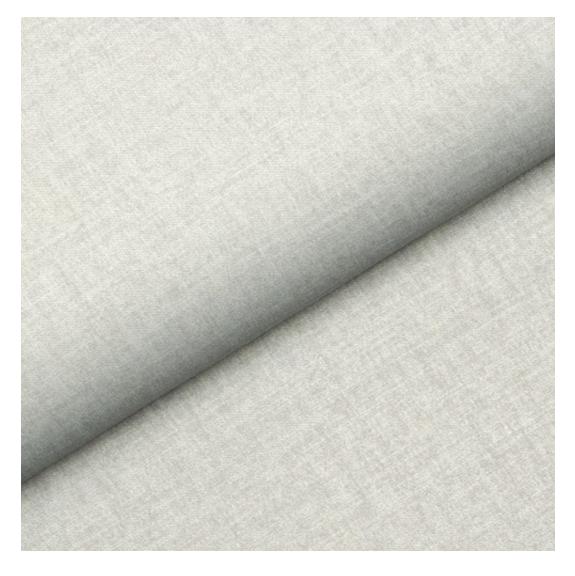

| LGM-417                 |  |
|-------------------------|--|
| Catalogue number:       |  |
| 24885                   |  |
| Condition:              |  |
| New                     |  |
| Bench width:            |  |
| 40 cm - 200 cm          |  |
| Choose from parameter   |  |
| Bench height:           |  |
| 40 cm - 50 cm           |  |
| Choose from parameter   |  |
| Bench depth:            |  |
| 30 cm - 40 cm           |  |
| Choose from parameter   |  |
| Type of fabric:         |  |
| Choose from parameter   |  |
| Type of fabric (Photo): |  |
| HAMILTON-2805           |  |
|                         |  |
|                         |  |
|                         |  |

**Height**: 40 cm , 45 cm , 50 cm **Depth**: 30 cm , 35 cm , 40 cm

Type of fabric: HAMILTON-2805 (Photo), ANDRE-1300, ANDRE-1301, ANDRE-1302, ANDRE-1303, ANDRE-1304, ANDRE-1305, ANDRE-1306, ANDRE-1307, ANDRE-1308, ANDRE-1309, ANDRE-1310, ART-DECO-VELVET-01, ART-DECO-VELVET-02, ART-DECO-VELVET-03, ART-DECO-VELVET-04, ART-DECO-VELVET-05, ART-DECO-VELVET-06, ART-DECO-VELVET-07, ART-DECO-VELVET-08, ART-DECO-VELVET-09, ART-DECO-VELVET-10...11 (write a comment in order), ATOS-111, ATOS-112, ATOS-113, ATOS-114, ATOS-115, ATOS-116, ATOS-117, ATOS-118, ATOS-119, ATOS-120...126 (write a comment in order), AURORA-2480, AURORA-2481, AURORA-2482, AURORA-2483, AURORA-2484, AURORA-2485, AURORA-2486, AURORA-2487, AURORA-2488, AURORA-2489...2505 (write a comment in order), BALOO-2071, BALOO-2072, BALOO-2073, BALOO-2074, BALOO-2076, BALOO-2077, BALOO-2078, BALOO-2079, BALOO-2081, BALOO-2082...2089 (write a comment in order), BLACK-WHITE-VELVET-01, BLACK-WHITE-VELVET-02, BLACK-WHITE-VELVET-03, BLACK-WHITE-VELVET-04, BLACK-WHITE-VELVET-05, BLACK-WHITE-VELVET-06, BLACK-WHITE-VELVET-07, BLACK-WHITE-VELVET-08, BLACK-WHITE-VELVET-09, BLACK-WHITE-VELVET-09, BLOOM-02, BLOOM-03, BLOOM-04, BLOOM-05, BLOOM-06, BLOOM-07, BLOOM-08, BLOOM-09, BLOOM-10, BRAID-3001, BRAID-3002,