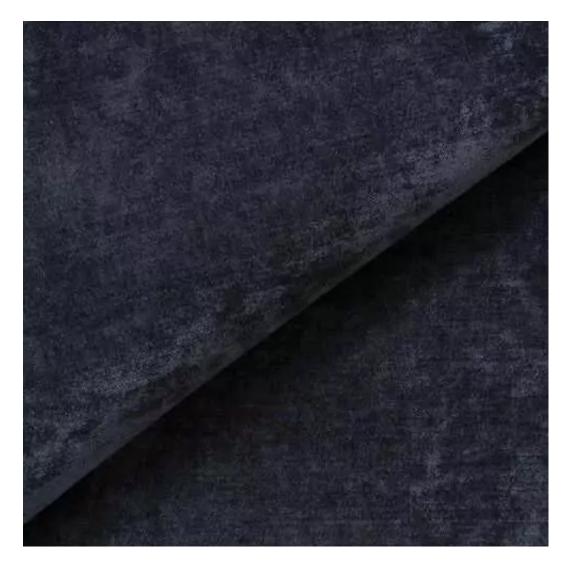

# **Product description**

Upholstered Bench Industrial Style LGM-417 HAMILTON-2805  $\mid$  Width: 40 cm - 200 cm  $\mid$  Height: 40 cm - 50 cm  $\mid$  Depth: 30 cm - 40 cm  $\mid$ 

Technical data

Product-Code:

| LGM-417                 |  |
|-------------------------|--|
| Catalogue number:       |  |
| 24885                   |  |
| Condition:              |  |
| New                     |  |
| Bench width:            |  |
| 40 cm - 200 cm          |  |
| Choose from parameter   |  |
| Bench height:           |  |
| 40 cm - 50 cm           |  |
| Choose from parameter   |  |
| Bench depth:            |  |
| 30 cm - 40 cm           |  |
| Choose from parameter   |  |
| Type of fabric:         |  |
| Choose from parameter   |  |
| Type of fabric (Photo): |  |
| HAMILTON-2805           |  |
|                         |  |
|                         |  |
|                         |  |

## Upholstered Bench Industrial Style LGM-417 HAMILTON-2805

- · A functional and practical bench for hallway, living room, bedroom, dressing room, bathroom, reception and office
- Some bench models have a practical shelf for shoes
- The frame and upholstery are made of the highest quality materials
- Production of the bench according to customer requirements