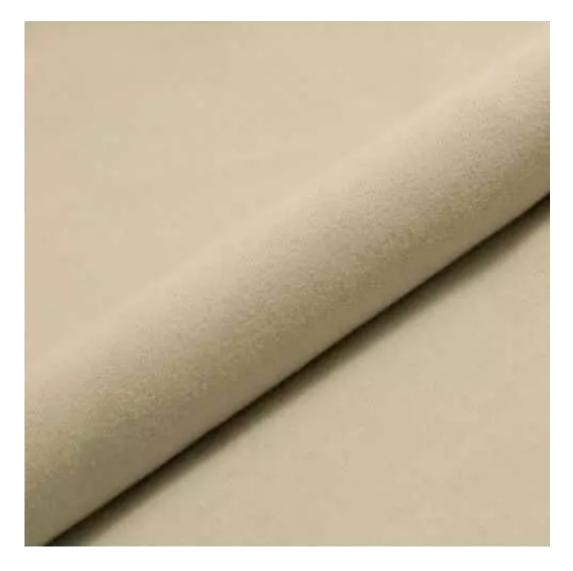

| LGM-417                 |  |
|-------------------------|--|
| Catalogue number:       |  |
| 24885                   |  |
| Condition:              |  |
| New                     |  |
| Bench width:            |  |
| 40 cm - 200 cm          |  |
| Choose from parameter   |  |
| Bench height:           |  |
| 40 cm - 50 cm           |  |
| Choose from parameter   |  |
| Bench depth:            |  |
| 30 cm - 40 cm           |  |
| Choose from parameter   |  |
| Type of fabric:         |  |
| Choose from parameter   |  |
| Type of fabric (Photo): |  |
| HAMILTON-2805           |  |
|                         |  |
|                         |  |
|                         |  |

FLORENCE-ECO-LEATHER

FLOWER-VELVET

FUSHION-ECO-LEATHER

GEODY

**HAMILTON** 

**HEXAGON-VELVET** 

HOLD-ME

**HUSK-VELVET** 

**Height**: 40 cm , 45 cm , 50 cm **Depth**: 30 cm , 35 cm , 40 cm

Type of fabric: HAMILTON-2805 (Photo), ANDRE-1300, ANDRE-1301, ANDRE-1302, ANDRE-1303, ANDRE-1304, ANDRE-1305, ANDRE-1306, ANDRE-1307, ANDRE-1308, ANDRE-1309, ANDRE-1310, ART-DECO-VELVET-01, ART-DECO-VELVET-02, ART-DECO-VELVET-03, ART-DECO-VELVET-04, ART-DECO-VELVET-05, ART-DECO-VELVET-06, ART-DECO-VELVET-07, ART-DECO-VELVET-08, ART-DECO-VELVET-09, ART-DECO-VELVET-10...11 (write a comment in order), ATOS-111, ATOS-112, ATOS-113, ATOS-114, ATOS-115, ATOS-116, ATOS-117, ATOS-118, ATOS-119, ATOS-120...126 (write a comment in order), AURORA-2480, AURORA-2481, AURORA-2482, AURORA-2483, AURORA-2484, AURORA-2485, AURORA-2486, AURORA-2487, AURORA-2488, AURORA-2489...2505 (write a comment in order), BALOO-2071, BALOO-2072, BALOO-2073, BALOO-2074, BALOO-2076, BALOO-2077, BALOO-2078, BALOO-2079, BALOO-2081, BALOO-2082...2089 (write a comment in order), BLACK-WHITE-VELVET-01, BLACK-WHITE-VELVET-02, BLACK-WHITE-VELVET-03, BLACK-WHITE-VELVET-04, BLACK-WHITE-VELVET-05, BLACK-WHITE-VELVET-06, BLACK-WHITE-VELVET-07, BLACK-WHITE-VELVET-08, BLACK-WHITE-VELVET-09, BLACK-WHITE-VELVET-09, BLOOM-02, BLOOM-03, BLOOM-04, BLOOM-05, BLOOM-06, BLOOM-07, BLOOM-08, BLOOM-09, BLOOM-10, BRAID-3001, BRAID-3002,