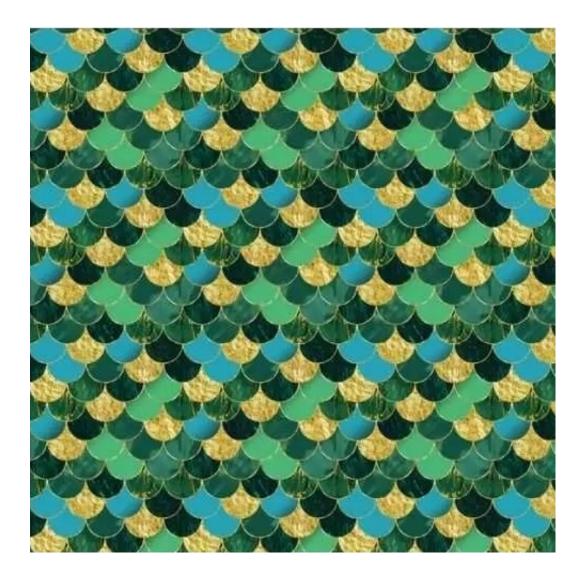

| LGM-417                 |  |
|-------------------------|--|
| Catalogue number:       |  |
| 24885                   |  |
| Condition:              |  |
| New                     |  |
| Bench width:            |  |
| 40 cm - 200 cm          |  |
| Choose from parameter   |  |
| Bench height:           |  |
| 40 cm - 50 cm           |  |
| Choose from parameter   |  |
| Bench depth:            |  |
| 30 cm - 40 cm           |  |
| Choose from parameter   |  |
| Type of fabric:         |  |
| Choose from parameter   |  |
| Type of fabric (Photo): |  |
| HAMILTON-2805           |  |
|                         |  |
|                         |  |
|                         |  |

FLORENCE-ECO-LEATHER

FLOWER-VELVET

FUSHION-ECO-LEATHER

GEODY

**HAMILTON** 

**HEXAGON-VELVET** 

HOLD-ME

**HUSK-VELVET** 

**Height**: 40 cm , 45 cm , 50 cm **Depth**: 30 cm , 35 cm , 40 cm

Type of fabric: HAMILTON-2805 (Photo), ANDRE-1300, ANDRE-1301, ANDRE-1302, ANDRE-1303, ANDRE-1304, ANDRE-1305, ANDRE-1306, ANDRE-1307, ANDRE-1308, ANDRE-1309, ANDRE-1310, ART-DECO-VELVET-01, ART-DECO-VELVET-02, ART-DECO-VELVET-03, ART-DECO-VELVET-04, ART-DECO-VELVET-05, ART-DECO-VELVET-06, ART-DECO-VELVET-07, ART-DECO-VELVET-08, ART-DECO-VELVET-09, ART-DECO-VELVET-10...11 (write a comment in order), ATOS-111, ATOS-112, ATOS-113, ATOS-114, ATOS-115, ATOS-116, ATOS-117, ATOS-118, ATOS-119, ATOS-120...126 (write a comment in order), AURORA-2480, AURORA-2481, AURORA-2482, AURORA-2483, AURORA-2484, AURORA-2485, AURORA-2486, AURORA-2487, AURORA-2488, AURORA-2489...2505 (write a comment in order), BALOO-2071, BALOO-2072, BALOO-2073, BALOO-2074, BALOO-2076, BALOO-2077, BALOO-2078, BALOO-2079, BALOO-2081, BALOO-2082...2089 (write a comment in order), BLACK-WHITE-VELVET-01, BLACK-WHITE-VELVET-02, BLACK-WHITE-VELVET-03, BLACK-WHITE-VELVET-04, BLACK-WHITE-VELVET-05, BLACK-WHITE-VELVET-06, BLACK-WHITE-VELVET-07, BLACK-WHITE-VELVET-08, BLACK-WHITE-VELVET-09, BLACK-WHITE-VELVET-09, BLOOM-02, BLOOM-03, BLOOM-04, BLOOM-05, BLOOM-06, BLOOM-07, BLOOM-08, BLOOM-09, BLOOM-10, BRAID-3001, BRAID-3002,