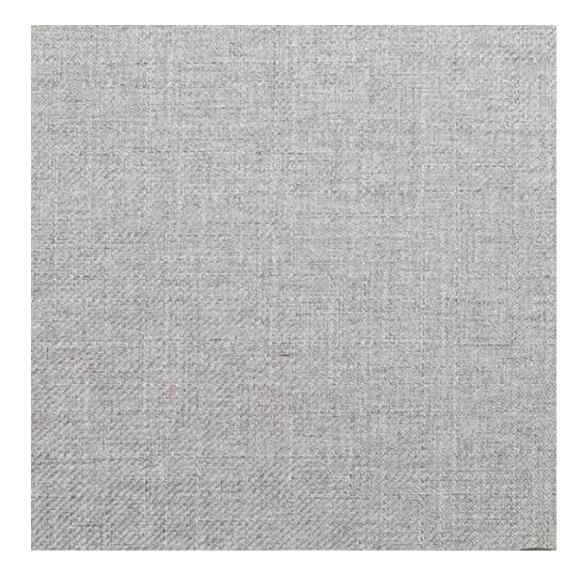

| LGM-417                 |  |
|-------------------------|--|
| Catalogue number:       |  |
| 24885                   |  |
| Condition:              |  |
| New                     |  |
| Bench width:            |  |
| 40 cm - 200 cm          |  |
| Choose from parameter   |  |
| Bench height:           |  |
| 40 cm - 50 cm           |  |
| Choose from parameter   |  |
| Bench depth:            |  |
| 30 cm - 40 cm           |  |
| Choose from parameter   |  |
| Type of fabric:         |  |
| Choose from parameter   |  |
| Type of fabric (Photo): |  |
| HAMILTON-2805           |  |
|                         |  |
|                         |  |
|                         |  |

**Height**: 40 cm , 45 cm , 50 cm **Depth**: 30 cm , 35 cm , 40 cm

Type of fabric: HAMILTON-2805 (Photo), ANDRE-1300, ANDRE-1301, ANDRE-1302, ANDRE-1303, ANDRE-1304, ANDRE-1305, ANDRE-1306, ANDRE-1307, ANDRE-1308, ANDRE-1309, ANDRE-1310, ART-DECO-VELVET-01, ART-DECO-VELVET-02, ART-DECO-VELVET-03, ART-DECO-VELVET-04, ART-DECO-VELVET-05, ART-DECO-VELVET-06, ART-DECO-VELVET-07, ART-DECO-VELVET-08, ART-DECO-VELVET-09, ART-DECO-VELVET-10...11 (write a comment in order), ATOS-111, ATOS-112, ATOS-113, ATOS-114, ATOS-115, ATOS-116, ATOS-117, ATOS-118, ATOS-119, ATOS-120...126 (write a comment in order), AURORA-2480, AURORA-2481, AURORA-2482, AURORA-2483, AURORA-2484, AURORA-2485, AURORA-2486, AURORA-2487, AURORA-2488, AURORA-2489...2505 (write a comment in order), BALOO-2071, BALOO-2072, BALOO-2073, BALOO-2074, BALOO-2076, BALOO-2077, BALOO-2078, BALOO-2079, BALOO-2081, BALOO-2082...2089 (write a comment in order), BLACK-WHITE-VELVET-01, BLACK-WHITE-VELVET-02, BLACK-WHITE-VELVET-03, BLACK-WHITE-VELVET-04, BLACK-WHITE-VELVET-05, BLACK-WHITE-VELVET-06, BLACK-WHITE-VELVET-07, BLACK-WHITE-VELVET-08, BLACK-WHITE-VELVET-09, BLACK-WHITE-VELVET-09, BLOOM-02, BLOOM-03, BLOOM-04, BLOOM-05, BLOOM-06, BLOOM-07, BLOOM-08, BLOOM-09, BLOOM-10, BRAID-3001, BRAID-3002,