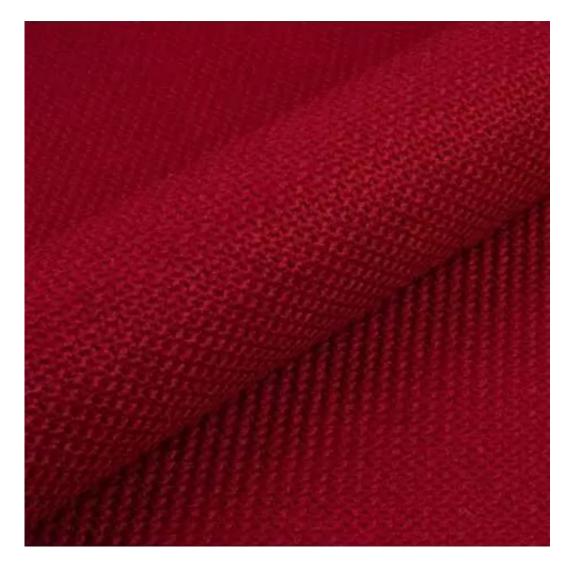

| LGM-417                 |  |
|-------------------------|--|
| Catalogue number:       |  |
| 24885                   |  |
| Condition:              |  |
| New                     |  |
| Bench width:            |  |
| 40 cm - 200 cm          |  |
| Choose from parameter   |  |
| Bench height:           |  |
| 40 cm - 50 cm           |  |
| Choose from parameter   |  |
| Bench depth:            |  |
| 30 cm - 40 cm           |  |
| Choose from parameter   |  |
| Type of fabric:         |  |
| Choose from parameter   |  |
| Type of fabric (Photo): |  |
| HAMILTON-2805           |  |
|                         |  |
|                         |  |
|                         |  |

FLORENCE-ECO-LEATHER

FLOWER-VELVET

FUSHION-ECO-LEATHER

GEODY

**HAMILTON** 

**HEXAGON-VELVET** 

HOLD-ME

**HUSK-VELVET** 