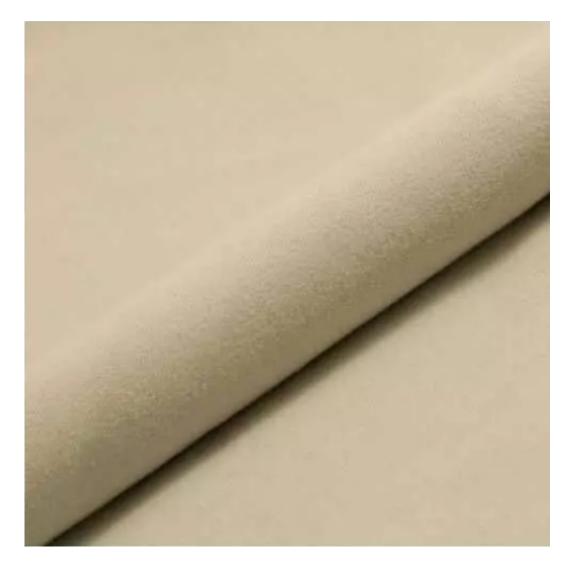

## **Product description**

Upholstered Bench Industrial Style LGM-416 STRONG-15 | Width: 40 cm - 200 cm | Height: 40 cm - 50 cm | Depth: 30 cm - 40 cm |

Technical data

Product-Code:

| LGM-416                 |  |  |  |
|-------------------------|--|--|--|
| Catalogue number:       |  |  |  |
| 24881                   |  |  |  |
| Condition:              |  |  |  |
| New                     |  |  |  |
| Bench width:            |  |  |  |
| 40 cm - 200 cm          |  |  |  |
| Choose from parameter   |  |  |  |
| Bench height:           |  |  |  |
| 40 cm - 50 cm           |  |  |  |
| Choose from parameter   |  |  |  |
| Bench depth:            |  |  |  |
| 30 cm - 40 cm           |  |  |  |
| Choose from parameter   |  |  |  |
| Type of fabric:         |  |  |  |
| Choose from parameter   |  |  |  |
| Type of fabric (Photo): |  |  |  |
| STRONG-15               |  |  |  |
|                         |  |  |  |
|                         |  |  |  |
|                         |  |  |  |
|                         |  |  |  |

**Height**: 40 cm , 45 cm , 50 cm **Depth**: 30 cm , 35 cm , 40 cm

Type of fabric: STRONG-15 (Photo), ANDRE-1300, ANDRE-1301, ANDRE-1302, ANDRE-1303, ANDRE-1304, ANDRE-1305, ANDRE-1306, ANDRE-1307, ANDRE-1308, ANDRE-1309, ANDRE-1310, ART-DECO-VELVET-01, ART-DECO-VELVET-02, ART-DECO-VELVET-03, ART-DECO-VELVET-04, ART-DECO-VELVET-05, ART-DECO-VELVET-06, ART-DECO-VELVET-07, ART-DECO-VELVET-08, ART-DECO-VELVET-09, ART-DECO-VELVET-10...11 (write a comment in order), ATOS-111, ATOS-112, ATOS-113, ATOS-114, ATOS-115, ATOS-116, ATOS-117, ATOS-118, ATOS-119, ATOS-120...126 (write a comment in order), AURORA-2481, AURORA-2482, AURORA-2483, AURORA-2484, AURORA-2485, AURORA-2486, AURORA-2487, AURORA-2488, AURORA-2489...2505 (write a comment in order), BALOO-2071, BALOO-2072, BALOO-2073, BALOO-2074, BALOO-2076, BALOO-2077, BALOO-2078, BALOO-2079, BALOO-2081, BALOO-2082...2089 (write a comment in order), BLACK-WHITE-VELVET-01, BLACK-WHITE-VELVET-02, BLACK-WHITE-VELVET-03, BLACK-WHITE-VELVET-04, BLACK-WHITE-VELVET-05, BLACK-WHITE-VELVET-06, BLACK-WHITE-VELVET-07, BLACK-WHITE-VELVET-08, BLACK-WHITE-VELVET-09, BLACK-WHITE-VELVET-09, BLACK-WHITE-VELVET-01, BLOOM-01, BLOOM-02, BLOOM-03, BLOOM-04, BLOOM-05, BLOOM-06, BLOOM-07, BLOOM-08, BLOOM-09, BLOOM-01, BRAID-3002, BRAID-3003, BRAID-3004,