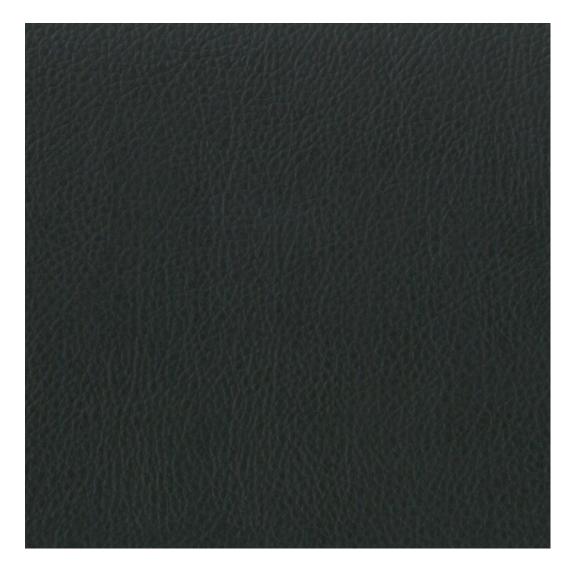

## **Product description**

Upholstered Bench Industrial Style LGM-416 STRONG-15 | Width: 40 cm - 200 cm | Height: 40 cm - 50 cm | Depth: 30 cm - 40 cm |

Technical data

Product-Code:

| LGM-416                 |  |  |  |
|-------------------------|--|--|--|
| Catalogue number:       |  |  |  |
| 24881                   |  |  |  |
| Condition:              |  |  |  |
| New                     |  |  |  |
| Bench width:            |  |  |  |
| 40 cm - 200 cm          |  |  |  |
| Choose from parameter   |  |  |  |
| Bench height:           |  |  |  |
| 40 cm - 50 cm           |  |  |  |
| Choose from parameter   |  |  |  |
| Bench depth:            |  |  |  |
| 30 cm - 40 cm           |  |  |  |
| Choose from parameter   |  |  |  |
| Type of fabric:         |  |  |  |
| Choose from parameter   |  |  |  |
| Type of fabric (Photo): |  |  |  |
| STRONG-15               |  |  |  |
|                         |  |  |  |
|                         |  |  |  |
|                         |  |  |  |
|                         |  |  |  |

**Height**: 40 cm , 45 cm , 50 cm **Depth**: 30 cm , 35 cm , 40 cm

Type of fabric: STRONG-15 (Photo), ANDRE-1300, ANDRE-1301, ANDRE-1302, ANDRE-1303, ANDRE-1304, ANDRE-1305, ANDRE-1306, ANDRE-1307, ANDRE-1308, ANDRE-1309, ANDRE-1310, ART-DECO-VELVET-01, ART-DECO-VELVET-02, ART-DECO-VELVET-03, ART-DECO-VELVET-04, ART-DECO-VELVET-05, ART-DECO-VELVET-06, ART-DECO-VELVET-07, ART-DECO-VELVET-08, ART-DECO-VELVET-09, ART-DECO-VELVET-10...11 (write a comment in order), ATOS-111, ATOS-112, ATOS-113, ATOS-114, ATOS-115, ATOS-116, ATOS-117, ATOS-118, ATOS-119, ATOS-120...126 (write a comment in order), AURORA-2481, AURORA-2482, AURORA-2483, AURORA-2484, AURORA-2485, AURORA-2486, AURORA-2487, AURORA-2488, AURORA-2489...2505 (write a comment in order), BALOO-2071, BALOO-2072, BALOO-2073, BALOO-2074, BALOO-2076, BALOO-2077, BALOO-2078, BALOO-2079, BALOO-2081, BALOO-2082...2089 (write a comment in order), BLACK-WHITE-VELVET-01, BLACK-WHITE-VELVET-02, BLACK-WHITE-VELVET-03, BLACK-WHITE-VELVET-04, BLACK-WHITE-VELVET-05, BLACK-WHITE-VELVET-06, BLACK-WHITE-VELVET-07, BLACK-WHITE-VELVET-08, BLACK-WHITE-VELVET-09, BLACK-WHITE-VELVET-09, BLACK-WHITE-VELVET-01, BLOOM-01, BLOOM-02, BLOOM-03, BLOOM-04, BLOOM-05, BLOOM-06, BLOOM-07, BLOOM-08, BLOOM-09, BLOOM-01, BRAID-3002, BRAID-3003, BRAID-3004,