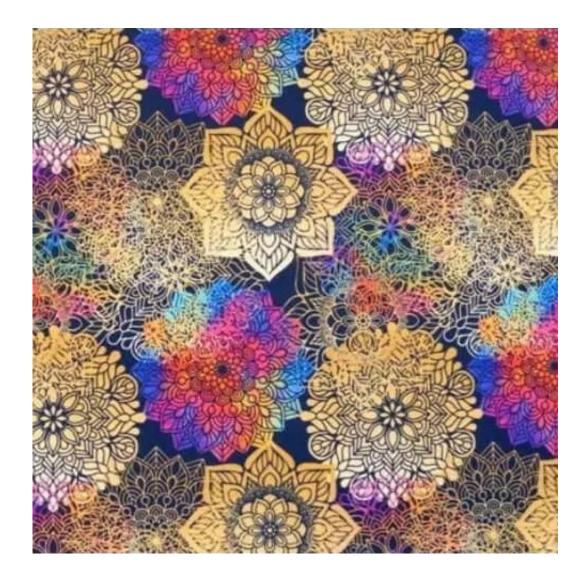

## **Product description**

Upholstered Bench Industrial Style LGM-416 STRONG-15 | Width: 40 cm - 200 cm | Height: 40 cm - 50 cm | Depth: 30 cm - 40 cm |

Technical data

Product-Code:

| LGM-416                 |  |  |  |
|-------------------------|--|--|--|
| Catalogue number:       |  |  |  |
| 24881                   |  |  |  |
| Condition:              |  |  |  |
| New                     |  |  |  |
| Bench width:            |  |  |  |
| 40 cm - 200 cm          |  |  |  |
| Choose from parameter   |  |  |  |
| Bench height:           |  |  |  |
| 40 cm - 50 cm           |  |  |  |
| Choose from parameter   |  |  |  |
| Bench depth:            |  |  |  |
| 30 cm - 40 cm           |  |  |  |
| Choose from parameter   |  |  |  |
| Type of fabric:         |  |  |  |
| Choose from parameter   |  |  |  |
| Type of fabric (Photo): |  |  |  |
| STRONG-15               |  |  |  |
|                         |  |  |  |
|                         |  |  |  |
|                         |  |  |  |
|                         |  |  |  |

**Height**: 40 cm , 45 cm , 50 cm **Depth**: 30 cm , 35 cm , 40 cm

Type of fabric: STRONG-15 (Photo), ANDRE-1300, ANDRE-1301, ANDRE-1302, ANDRE-1303, ANDRE-1304, ANDRE-1305, ANDRE-1306, ANDRE-1307, ANDRE-1308, ANDRE-1309, ANDRE-1310, ART-DECO-VELVET-01, ART-DECO-VELVET-02, ART-DECO-VELVET-03, ART-DECO-VELVET-04, ART-DECO-VELVET-05, ART-DECO-VELVET-06, ART-DECO-VELVET-07, ART-DECO-VELVET-08, ART-DECO-VELVET-09, ART-DECO-VELVET-10...11 (write a comment in order), ATOS-111, ATOS-112, ATOS-113, ATOS-114, ATOS-115, ATOS-116, ATOS-117, ATOS-118, ATOS-119, ATOS-120...126 (write a comment in order), AURORA-2481, AURORA-2482, AURORA-2483, AURORA-2484, AURORA-2485, AURORA-2486, AURORA-2487, AURORA-2488, AURORA-2489...2505 (write a comment in order), BALOO-2071, BALOO-2072, BALOO-2073, BALOO-2074, BALOO-2076, BALOO-2077, BALOO-2078, BALOO-2079, BALOO-2081, BALOO-2082...2089 (write a comment in order), BLACK-WHITE-VELVET-01, BLACK-WHITE-VELVET-02, BLACK-WHITE-VELVET-03, BLACK-WHITE-VELVET-04, BLACK-WHITE-VELVET-05, BLACK-WHITE-VELVET-06, BLACK-WHITE-VELVET-07, BLACK-WHITE-VELVET-08, BLACK-WHITE-VELVET-09, BLACK-WHITE-VELVET-09, BLACK-WHITE-VELVET-01, BLOOM-01, BLOOM-02, BLOOM-03, BLOOM-04, BLOOM-05, BLOOM-06, BLOOM-07, BLOOM-08, BLOOM-09, BLOOM-01, BRAID-3002, BRAID-3003, BRAID-3004,