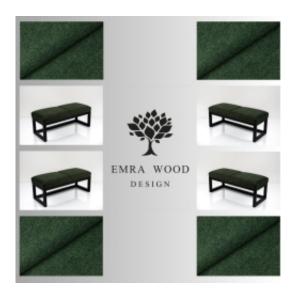

# Upholstered Bench Industrial Style LGM-416 STRONG-09

| Number        | 24880            |
|---------------|------------------|
| Producer code | LGM-416          |
| Manufacturer  | Emra Wood Design |

## **Product description**

Upholstered Bench Industrial Style LGM-416 STRONG-09 | Width: 40 cm - 200 cm | Height: 40 cm - 50 cm | Depth: 30 cm - 40 cm |

Technical data

Product-Code:

STRONG-09

Product description

#### Upholstered Bench Industrial Style LGM-416 STRONG-09

- A functional and practical bench for hallway, living room, bedroom, dressing room, bathroom, reception and office
- Some bench models have a practical shelf for shoes
- The frame and upholstery are made of the highest quality materials
- Production of the bench according to customer requirements