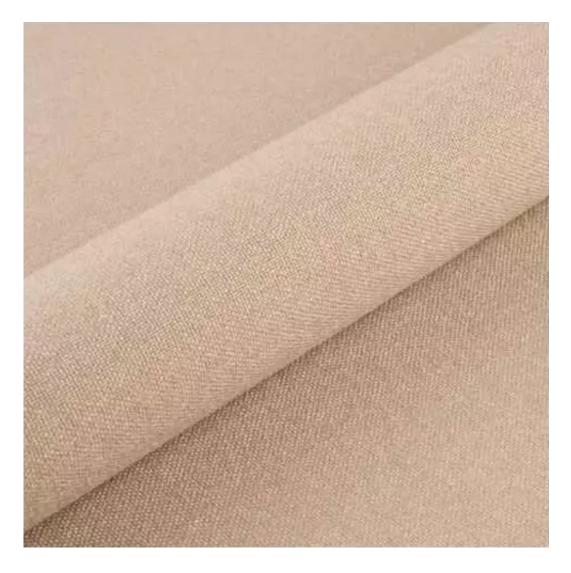

Bench height:

40 cm - 50 cm

Choose from parameter

Bench depth:

30 cm - 40 cm

Choose from parameter

Type of fabric: Choose from parameter

Type of fabric (Photo):

STRONG-09

Product description

**Depth**: 30 cm , 35 cm , 40 cm

Type of fabric: STRONG-09 (Photo), ANDRE-1300, ANDRE-1301, ANDRE-1302, ANDRE-1303, ANDRE-1304, ANDRE-1305, ANDRE-1306, ANDRE-1307, ANDRE-1308, ANDRE-1309, ANDRE-1310, ART-DECO-VELVET-01, ART-DECO-VELVET-02, ART-DECO-VELVET-03, ART-DECO-VELVET-04, ART-DECO-VELVET-05, ART-DECO-VELVET-06, ART-DECO-VELVET-07, ART-DECO-VELVET-09, ART-DECO-VELVET-09, ART-DECO-VELVET-05, ART-DECO-VELVET-06, ART-DECO-VELVET-07, ART-DECO-VELVET-09, ART-DECO-VELVET-10..11 (write a comment in order), ATOS-111, ATOS-112, ATOS-113, ATOS-114, ATOS-115, ATOS-116, ATOS-117, ATOS-118, ATOS-119, ATOS-120..126 (write a comment in order), AURORA-2480, AURORA-2481, AURORA-2482, AURORA-2483, AURORA-2484, AURORA-2485, AURORA-2486, AURORA-2487, AURORA-2488, AURORA-2489..2505 (write a comment in order), BALOO-2071, BALOO-2072, BALOO-2073, BALOO-2074, BALOO-2076, BALOO-2077, BALOO-2078, BALOO-2079, BALOO-2081, BALOO-2082...2089 (write a comment in order), BLACK-WHITE-VELVET-01, BLACK-WHITE-VELVET-02, BLACK-WHITE-VELVET-03, BLACK-WHITE-VELVET-04, BLACK-WHITE-VELVET-05, BLACK-WHITE-VELVET-06, BLACK-WHITE-VELVET-07, BLACK-WHITE-VELVET-08, BLACK-WHITE-VELVET-09, BLOOM-06, BLOOM-07, BLOOM-08, BLOOM-09, BLOOM-10, BRAID-3001, BRAID-3002, BRAID-3003, BRAID-3004,