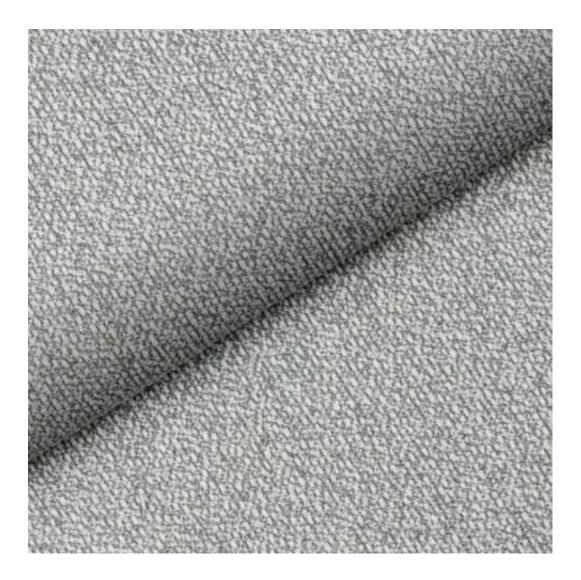

STRONG-09

Product description

**Depth**: 30 cm , 35 cm , 40 cm

Type of fabric: STRONG-09 (Photo), ANDRE-1300, ANDRE-1301, ANDRE-1302, ANDRE-1303, ANDRE-1304, ANDRE-1305, ANDRE-1306, ANDRE-1307, ANDRE-1308, ANDRE-1309, ANDRE-1310, ART-DECO-VELVET-01, ART-DECO-VELVET-02, ART-DECO-VELVET-03, ART-DECO-VELVET-04, ART-DECO-VELVET-05, ART-DECO-VELVET-06, ART-DECO-VELVET-07, ART-DECO-VELVET-09, ART-DECO-VELVET-09, ART-DECO-VELVET-05, ART-DECO-VELVET-06, ART-DECO-VELVET-07, ART-DECO-VELVET-09, ART-DECO-VELVET-10..11 (write a comment in order), ATOS-111, ATOS-112, ATOS-113, ATOS-114, ATOS-115, ATOS-116, ATOS-117, ATOS-118, ATOS-119, ATOS-120..126 (write a comment in order), AURORA-2480, AURORA-2481, AURORA-2482, AURORA-2483, AURORA-2484, AURORA-2485, AURORA-2486, AURORA-2487, AURORA-2488, AURORA-2489..2505 (write a comment in order), BALOO-2071, BALOO-2072, BALOO-2073, BALOO-2074, BALOO-2076, BALOO-2077, BALOO-2078, BALOO-2079, BALOO-2081, BALOO-2082...2089 (write a comment in order), BLACK-WHITE-VELVET-01, BLACK-WHITE-VELVET-02, BLACK-WHITE-VELVET-03, BLACK-WHITE-VELVET-04, BLACK-WHITE-VELVET-05, BLACK-WHITE-VELVET-06, BLACK-WHITE-VELVET-07, BLACK-WHITE-VELVET-08, BLACK-WHITE-VELVET-09, BLOOM-06, BLOOM-07, BLOOM-08, BLOOM-09, BLOOM-10, BRAID-3001, BRAID-3002, BRAID-3003, BRAID-3004,