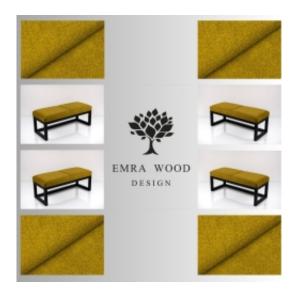

# Upholstered Bench Industrial Style LGM-416 STRONG-07

| Number        | 24879            |
|---------------|------------------|
| Producer code | LGM-416          |
| Manufacturer  | Emra Wood Design |

## **Product description**

Upholstered Bench Industrial Style LGM-416 STRONG-07 | Width: 40 cm - 200 cm | Height: 40 cm - 50 cm | Depth: 30 cm - 40 cm |

Technical data

Product-Code:

STRONG-07

Product description

#### Upholstered Bench Industrial Style LGM-416 STRONG-07

- A functional and practical bench for hallway, living room, bedroom, dressing room, bathroom, reception and office
- Some bench models have a practical shelf for shoes
- The frame and upholstery are made of the highest quality materials
- Production of the bench according to customer requirements