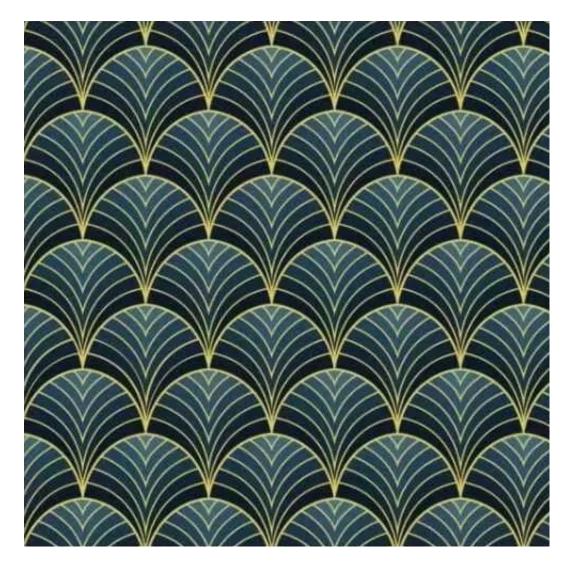

| LGM-416                 |  |
|-------------------------|--|
| Catalogue number:       |  |
| 24883                   |  |
| Condition:              |  |
| New                     |  |
| Bench width:            |  |
| 40 cm - 200 cm          |  |
| Choose from parameter   |  |
| Bench height:           |  |
| 40 cm - 50 cm           |  |
| Choose from parameter   |  |
| Bench depth:            |  |
| 30 cm - 40 cm           |  |
| Choose from parameter   |  |
| Type of fabric:         |  |
| Choose from parameter   |  |
| Type of fabric (Photo): |  |
| LIKE-ME-13              |  |
|                         |  |
|                         |  |
|                         |  |

We offer the largest selection of seat fabrics!

Click on fabric name and discover all fabric selection.

ANDRE

ART-DECO-VELVET

ATOS-ECO-LEATHER

AURORA

BALOO

BLACK-WHITE-VELVET

FLORENCE-ECO-LEATHER

FLOWER-VELVET

FUSHION-ECO-LEATHER

GEODY

**HAMILTON** 

**HEXAGON-VELVET** 

HOLD-ME

**HUSK-VELVET** 

HYGGE

LEAF-VELVET

LIKE-ME

LINEA

MANDALA-VELVET

MAYA

MILTON-NEW

MIU