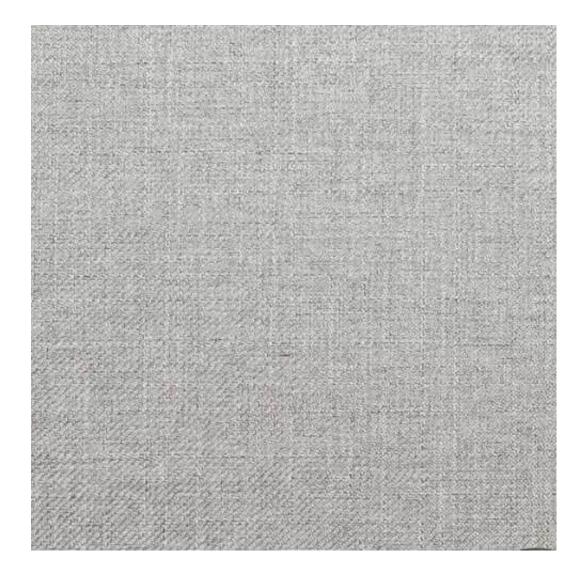

| LGM-416                 |  |
|-------------------------|--|
| Catalogue number:       |  |
| 24883                   |  |
| Condition:              |  |
| New                     |  |
| Bench width:            |  |
| 40 cm - 200 cm          |  |
| Choose from parameter   |  |
| Bench height:           |  |
| 40 cm - 50 cm           |  |
| Choose from parameter   |  |
| Bench depth:            |  |
| 30 cm - 40 cm           |  |
| Choose from parameter   |  |
| Type of fabric:         |  |
| Choose from parameter   |  |
| Type of fabric (Photo): |  |
| LIKE-ME-13              |  |
|                         |  |
|                         |  |
|                         |  |

**Height**: 40 cm , 45 cm , 50 cm **Depth**: 30 cm , 35 cm , 40 cm

Type of fabric: LIKE-ME-13 (Photo), ANDRE-1300, ANDRE-1301, ANDRE-1302, ANDRE-1303, ANDRE-1304, ANDRE-1305, ANDRE-1306, ANDRE-1307, ANDRE-1308, ANDRE-1309, ANDRE-1310, ART-DECO-VELVET-01, ART-DECO-VELVET-02, ART-DECO-VELVET-03, ART-DECO-VELVET-04, ART-DECO-VELVET-05, ART-DECO-VELVET-06, ART-DECO-VELVET-07, ART-DECO-VELVET-08, ART-DECO-VELVET-09, ART-DECO-VELVET-10...11 (write a comment in order), ATOS-111, ATOS-112, ATOS-113, ATOS-114, ATOS-115, ATOS-116, ATOS-117, ATOS-118, ATOS-119, ATOS-120...126 (write a comment in order), AURORA-2481, AURORA-2482, AURORA-2483, AURORA-2484, AURORA-2485, AURORA-2486, AURORA-2487, AURORA-2488, AURORA-2489...2505 (write a comment in order), BALOO-2071, BALOO-2072, BALOO-2073, BALOO-2074, BALOO-2076, BALOO-2077, BALOO-2078, BALOO-2079, BALOO-2081, BALOO-2082...2089 (write a comment in order), BLACK-WHITE-VELVET-01, BLACK-WHITE-VELVET-02, BLACK-WHITE-VELVET-03, BLACK-WHITE-VELVET-04, BLACK-WHITE-VELVET-05, BLACK-WHITE-VELVET-06, BLACK-WHITE-VELVET-07, BLACK-WHITE-VELVET-08, BLACK-WHITE-VELVET-09, BLACK-WHITE-VELVET-09, BLACK-WHITE-VELVET-01, BLOOM-01, BLOOM-02, BLOOM-03, BLOOM-04, BLOOM-05, BLOOM-06, BLOOM-07, BLOOM-08, BLOOM-09, BLOOM-01, BRAID-3001, BRAID-3002, BRAID-3003, BRAID-3004,