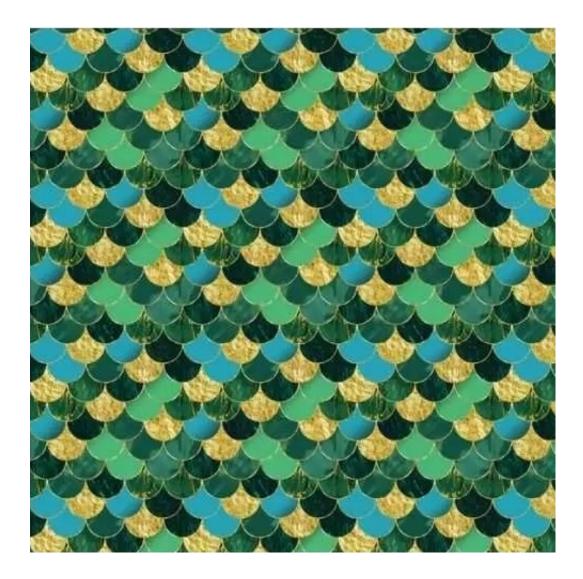

# **Product description**

Upholstered Bench Industrial Style LGM-416 LIKE-ME-13  $\mid$  Width: 40 cm - 200 cm  $\mid$  Height: 40 cm - 50 cm  $\mid$  Depth: 30 cm - 40 cm  $\mid$ 

Technical data

Product-Code:

| LGM-416                 |  |
|-------------------------|--|
| Catalogue number:       |  |
| 24883                   |  |
| Condition:              |  |
| New                     |  |
| Bench width:            |  |
| 40 cm - 200 cm          |  |
| Choose from parameter   |  |
| Bench height:           |  |
| 40 cm - 50 cm           |  |
| Choose from parameter   |  |
| Bench depth:            |  |
| 30 cm - 40 cm           |  |
| Choose from parameter   |  |
| Type of fabric:         |  |
| Choose from parameter   |  |
| Type of fabric (Photo): |  |
| LIKE-ME-13              |  |
|                         |  |
|                         |  |
|                         |  |

**Height**: 40 cm , 45 cm , 50 cm **Depth**: 30 cm , 35 cm , 40 cm

Type of fabric: LIKE-ME-13 (Photo), ANDRE-1300, ANDRE-1301, ANDRE-1302, ANDRE-1303, ANDRE-1304, ANDRE-1305, ANDRE-1306, ANDRE-1307, ANDRE-1308, ANDRE-1309, ANDRE-1310, ART-DECO-VELVET-01, ART-DECO-VELVET-02, ART-DECO-VELVET-03, ART-DECO-VELVET-04, ART-DECO-VELVET-05, ART-DECO-VELVET-06, ART-DECO-VELVET-07, ART-DECO-VELVET-08, ART-DECO-VELVET-09, ART-DECO-VELVET-10...11 (write a comment in order), ATOS-111, ATOS-112, ATOS-113, ATOS-114, ATOS-115, ATOS-116, ATOS-117, ATOS-118, ATOS-119, ATOS-120...126 (write a comment in order), AURORA-2481, AURORA-2482, AURORA-2483, AURORA-2484, AURORA-2485, AURORA-2486, AURORA-2487, AURORA-2488, AURORA-2489...2505 (write a comment in order), BALOO-2071, BALOO-2072, BALOO-2073, BALOO-2074, BALOO-2076, BALOO-2077, BALOO-2078, BALOO-2079, BALOO-2081, BALOO-2082...2089 (write a comment in order), BLACK-WHITE-VELVET-01, BLACK-WHITE-VELVET-02, BLACK-WHITE-VELVET-03, BLACK-WHITE-VELVET-04, BLACK-WHITE-VELVET-05, BLACK-WHITE-VELVET-06, BLACK-WHITE-VELVET-07, BLACK-WHITE-VELVET-08, BLACK-WHITE-VELVET-09, BLACK-WHITE-VELVET-09, BLACK-WHITE-VELVET-01, BLOOM-01, BLOOM-02, BLOOM-03, BLOOM-04, BLOOM-05, BLOOM-06, BLOOM-07, BLOOM-08, BLOOM-09, BLOOM-01, BRAID-3001, BRAID-3002, BRAID-3003, BRAID-3004,