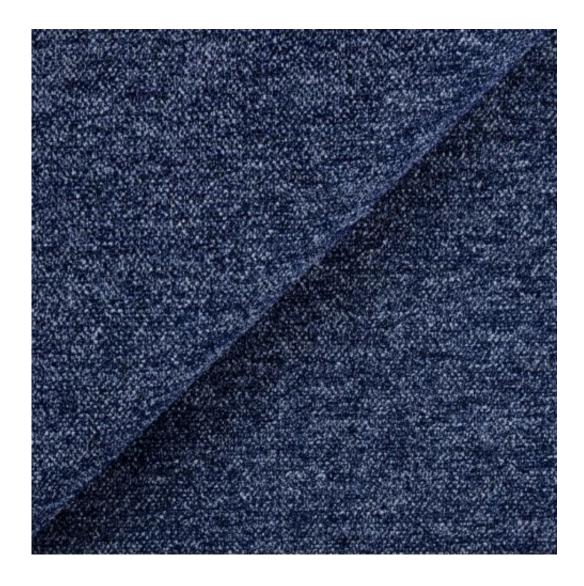

| LGM-416                 |  |
|-------------------------|--|
| Catalogue number:       |  |
| 24883                   |  |
| Condition:              |  |
| New                     |  |
| Bench width:            |  |
| 40 cm - 200 cm          |  |
| Choose from parameter   |  |
| Bench height:           |  |
| 40 cm - 50 cm           |  |
| Choose from parameter   |  |
| Bench depth:            |  |
| 30 cm - 40 cm           |  |
| Choose from parameter   |  |
| Type of fabric:         |  |
| Choose from parameter   |  |
| Type of fabric (Photo): |  |
| LIKE-ME-13              |  |
|                         |  |
|                         |  |
|                         |  |

**Height**: 40 cm , 45 cm , 50 cm **Depth**: 30 cm , 35 cm , 40 cm

Type of fabric: LIKE-ME-13 (Photo), ANDRE-1300, ANDRE-1301, ANDRE-1302, ANDRE-1303, ANDRE-1304, ANDRE-1305, ANDRE-1306, ANDRE-1307, ANDRE-1308, ANDRE-1309, ANDRE-1310, ART-DECO-VELVET-01, ART-DECO-VELVET-02, ART-DECO-VELVET-03, ART-DECO-VELVET-04, ART-DECO-VELVET-05, ART-DECO-VELVET-06, ART-DECO-VELVET-07, ART-DECO-VELVET-08, ART-DECO-VELVET-09, ART-DECO-VELVET-10...11 (write a comment in order), ATOS-111, ATOS-112, ATOS-113, ATOS-114, ATOS-115, ATOS-116, ATOS-117, ATOS-118, ATOS-119, ATOS-120...126 (write a comment in order), AURORA-2481, AURORA-2482, AURORA-2483, AURORA-2484, AURORA-2485, AURORA-2486, AURORA-2487, AURORA-2488, AURORA-2489...2505 (write a comment in order), BALOO-2071, BALOO-2072, BALOO-2073, BALOO-2074, BALOO-2076, BALOO-2077, BALOO-2078, BALOO-2079, BALOO-2081, BALOO-2082...2089 (write a comment in order), BLACK-WHITE-VELVET-01, BLACK-WHITE-VELVET-02, BLACK-WHITE-VELVET-03, BLACK-WHITE-VELVET-04, BLACK-WHITE-VELVET-05, BLACK-WHITE-VELVET-06, BLACK-WHITE-VELVET-07, BLACK-WHITE-VELVET-08, BLACK-WHITE-VELVET-09, BLACK-WHITE-VELVET-09, BLACK-WHITE-VELVET-01, BLOOM-01, BLOOM-02, BLOOM-03, BLOOM-04, BLOOM-05, BLOOM-06, BLOOM-07, BLOOM-08, BLOOM-09, BLOOM-01, BRAID-3001, BRAID-3002, BRAID-3003, BRAID-3004,