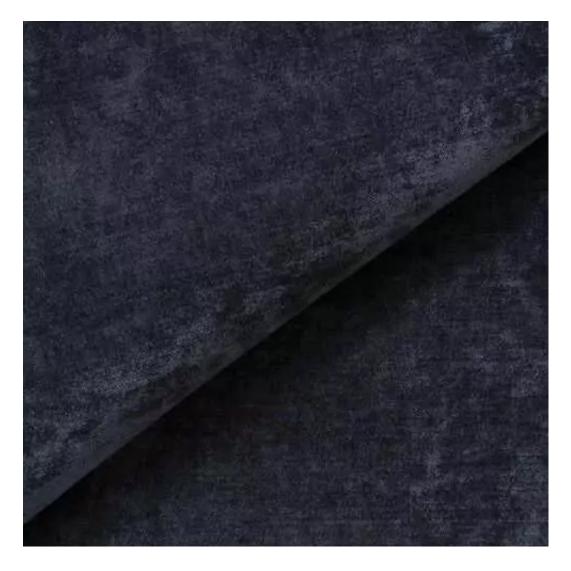

# **Product description**

Upholstered Bench Industrial Style LGM-416 LIKE-ME-13  $\mid$  Width: 40 cm - 200 cm  $\mid$  Height: 40 cm - 50 cm  $\mid$  Depth: 30 cm - 40 cm  $\mid$ 

Technical data

Product-Code:

| LGM-416                 |  |
|-------------------------|--|
| Catalogue number:       |  |
| 24883                   |  |
| Condition:              |  |
| New                     |  |
| Bench width:            |  |
| 40 cm - 200 cm          |  |
| Choose from parameter   |  |
| Bench height:           |  |
| 40 cm - 50 cm           |  |
| Choose from parameter   |  |
| Bench depth:            |  |
| 30 cm - 40 cm           |  |
| Choose from parameter   |  |
| Type of fabric:         |  |
| Choose from parameter   |  |
| Type of fabric (Photo): |  |
| LIKE-ME-13              |  |
|                         |  |
|                         |  |
|                         |  |