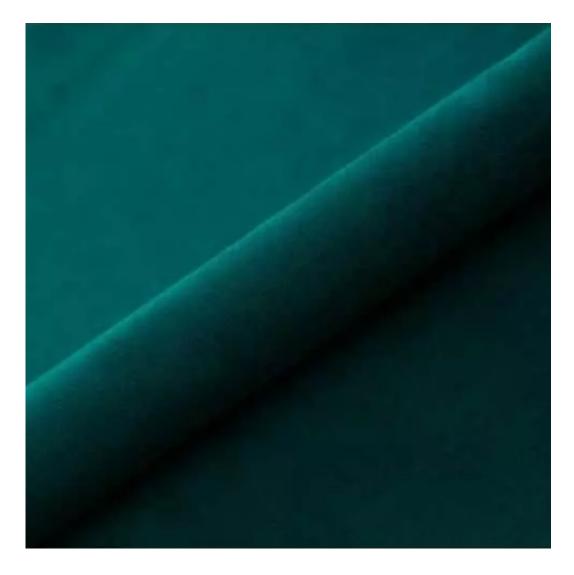

# **Product description**

Upholstered Bench Industrial Style LGM-416 LIKE-ME-13  $\mid$  Width: 40 cm - 200 cm  $\mid$  Height: 40 cm - 50 cm  $\mid$  Depth: 30 cm - 40 cm  $\mid$ 

Technical data

Product-Code:

| LGM-416                 |  |
|-------------------------|--|
| Catalogue number:       |  |
| 24883                   |  |
| Condition:              |  |
| New                     |  |
| Bench width:            |  |
| 40 cm - 200 cm          |  |
| Choose from parameter   |  |
| Bench height:           |  |
| 40 cm - 50 cm           |  |
| Choose from parameter   |  |
| Bench depth:            |  |
| 30 cm - 40 cm           |  |
| Choose from parameter   |  |
| Type of fabric:         |  |
| Choose from parameter   |  |
| Type of fabric (Photo): |  |
| LIKE-ME-13              |  |
|                         |  |
|                         |  |
|                         |  |