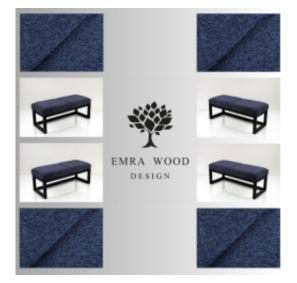

# Upholstered Bench Industrial Style LGM-416 LIKE-ME-13

| Number        | 24883            |
|---------------|------------------|
| Producer code | LGM-416          |
| Manufacturer  | Emra Wood Design |

# **Product description**

Upholstered Bench Industrial Style LGM-416 LIKE-ME-13  $\mid$  Width: 40 cm - 200 cm  $\mid$  Height: 40 cm - 50 cm  $\mid$  Depth: 30 cm - 40 cm  $\mid$ 

Technical data

Product-Code:

## Upholstered Bench Industrial Style LGM-416 LIKE-ME-13

- · A functional and practical bench for hallway, living room, bedroom, dressing room, bathroom, reception and office
- Some bench models have a practical shelf for shoes
- The frame and upholstery are made of the highest quality materials
- Production of the bench according to customer requirements

#### **Product features**

- Very high-quality and precise workmanship directly from the manufacturer
- The bench features an interchangeable seat to adapt the product to the future appearance of the room
- The bench does not require self-assembly and is delivered to the customer in its entirety
- Take a look at our fabric palette for more options
- We are at your disposal if you have any questions about the product
- By purchasing a product, you are buying a non-prefabricated item made according to specifications (selection of color, upholstery, materials, etc.)