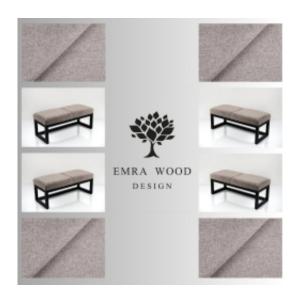

# Upholstered Bench Industrial Style LGM-416 LIKE-ME-03

| Number        | 24882            |  |
|---------------|------------------|--|
| Producer code | LGM-416          |  |
| Manufacturer  | Emra Wood Design |  |

## **Product description**

Upholstered Bench Industrial Style LGM-416 LIKE-ME-03 | Width: 40 cm - 200 cm | Height: 40 cm - 50 cm | Depth: 30 cm - 40 cm |

Technical data

Product-Code:

#### Upholstered Bench Industrial Style LGM-416 LIKE-ME-03

- A functional and practical bench for hallway, living room, bedroom, dressing room, bathroom, reception and office
- Some bench models have a practical shelf for shoes
- The frame and upholstery are made of the highest quality materials
- Production of the bench according to customer requirements

Product features

- Very high-quality and precise workmanship directly from the manufacturer
- The bench features an interchangeable seat to adapt the product to the future appearance of the room
- The bench does not require self-assembly and is delivered to the customer in its entirety
- Take a look at our fabric palette for more options
- We are at your disposal if you have any questions about the product
- By purchasing a product, you are buying a non-prefabricated item made according to specifications (selection of color, upholstery, materials, etc.)