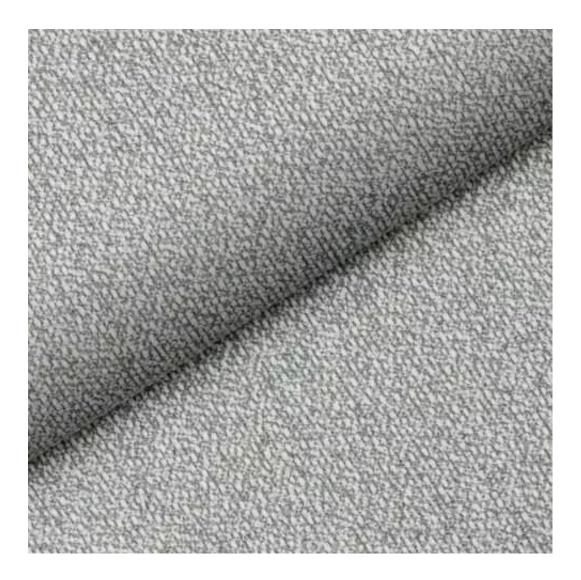

LIKE-ME-03

Product description

**Depth**: 30 cm , 35 cm , 40 cm

Type of fabric: LIKE-ME-03 (Photo), ANDRE-1300, ANDRE-1301, ANDRE-1302, ANDRE-1303, ANDRE-1304, ANDRE-1305, ANDRE-1306, ANDRE-1307, ANDRE-1308, ANDRE-1309, ANDRE-1310, ART-DECO-VELVET-01, ART-DECO-VELVET-02, ART-DECO-VELVET-03, ART-DECO-VELVET-04, ART-DECO-VELVET-05, ART-DECO-VELVET-06, ART-DECO-VELVET-07, ART-DECO-VELVET-09, ART-DECO-VELVET-09, ART-DECO-VELVET-05, ART-DECO-VELVET-06, ART-DECO-VELVET-07, ART-DECO-VELVET-09, ART-DECO-VELVET-10..11 (write a comment in order), ATOS-111, ATOS-112, ATOS-113, ATOS-114, ATOS-115, ATOS-116, ATOS-117, ATOS-118, ATOS-119, ATOS-120..126 (write a comment in order), AURORA-2480, AURORA-2481, AURORA-2482, AURORA-2483, AURORA-2484, AURORA-2485, AURORA-2486, AURORA-2487, AURORA-2488, AURORA-2489..2505 (write a comment in order), BALOO-2071, BALOO-2072, BALOO-2073, BALOO-2074, BALOO-2076, BALOO-2077, BALOO-2078, BALOO-2079, BALOO-2081, BALOO-2082...2089 (write a comment in order), BLACK-WHITE-VELVET-01, BLACK-WHITE-VELVET-02, BLACK-WHITE-VELVET-03, BLACK-WHITE-VELVET-04, BLACK-WHITE-VELVET-05, BLACK-WHITE-VELVET-06, BLACK-WHITE-VELVET-07, BLACK-WHITE-VELVET-08, BLACK-WHITE-VELVET-09, BLOOM-01, BLOOM-02, BLOOM-04, BLOOM-05, BLOOM-06, BLOOM-07, BLOOM-08, BLOOM-09, BLOOM-10, BRAID-3001, BRAID-3002, BRAID-3003, BRAID-3004,