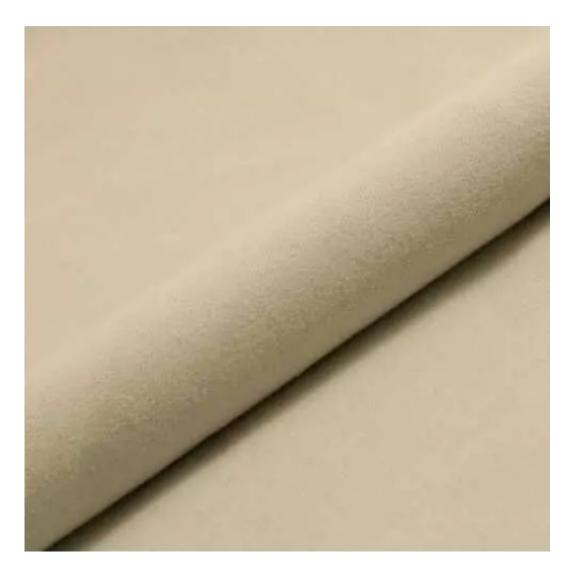

LIKE-ME-03

Product description

#### GEODY

HAMILTON

HEXAGON-VELVET

HOLD-ME

HUSK-VELVET

HYGGE

LEAF-VELVET

LIKE-ME

**Depth**: 30 cm , 35 cm , 40 cm

Type of fabric: LIKE-ME-03 (Photo), ANDRE-1300, ANDRE-1301, ANDRE-1302, ANDRE-1303, ANDRE-1304, ANDRE-1305, ANDRE-1306, ANDRE-1307, ANDRE-1308, ANDRE-1309, ANDRE-1310, ART-DECO-VELVET-01, ART-DECO-VELVET-02, ART-DECO-VELVET-03, ART-DECO-VELVET-04, ART-DECO-VELVET-05, ART-DECO-VELVET-06, ART-DECO-VELVET-07, ART-DECO-VELVET-09, ART-DECO-VELVET-09, ART-DECO-VELVET-05, ART-DECO-VELVET-06, ART-DECO-VELVET-07, ART-DECO-VELVET-09, ART-DECO-VELVET-10..11 (write a comment in order), ATOS-111, ATOS-112, ATOS-113, ATOS-114, ATOS-115, ATOS-116, ATOS-117, ATOS-118, ATOS-119, ATOS-120..126 (write a comment in order), AURORA-2480, AURORA-2481, AURORA-2482, AURORA-2483, AURORA-2484, AURORA-2485, AURORA-2486, AURORA-2487, AURORA-2488, AURORA-2489..2505 (write a comment in order), BALOO-2071, BALOO-2072, BALOO-2073, BALOO-2074, BALOO-2076, BALOO-2077, BALOO-2078, BALOO-2079, BALOO-2081, BALOO-2082...2089 (write a comment in order), BLACK-WHITE-VELVET-01, BLACK-WHITE-VELVET-02, BLACK-WHITE-VELVET-03, BLACK-WHITE-VELVET-04, BLACK-WHITE-VELVET-05, BLACK-WHITE-VELVET-06, BLACK-WHITE-VELVET-07, BLACK-WHITE-VELVET-08, BLACK-WHITE-VELVET-09, BLOOM-01, BLOOM-02, BLOOM-04, BLOOM-05, BLOOM-06, BLOOM-07, BLOOM-08, BLOOM-09, BLOOM-10, BRAID-3001, BRAID-3002, BRAID-3003, BRAID-3004,