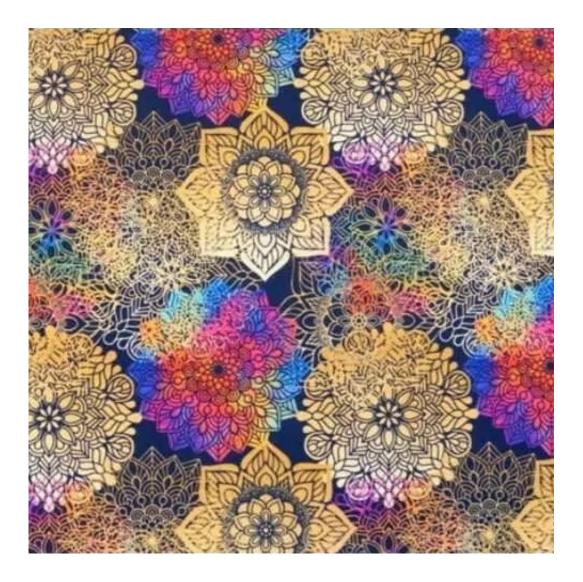

Bench height:

40 cm - 50 cm

Choose from parameter

Bench depth:

30 cm - 40 cm

Choose from parameter

Type of fabric: Choose from parameter

Type of fabric (Photo):

LIKE-ME-03

Product description

**Depth**: 30 cm , 35 cm , 40 cm

Type of fabric: LIKE-ME-03 (Photo), ANDRE-1300, ANDRE-1301, ANDRE-1302, ANDRE-1303, ANDRE-1304, ANDRE-1305, ANDRE-1306, ANDRE-1307, ANDRE-1308, ANDRE-1309, ANDRE-1310, ART-DECO-VELVET-01, ART-DECO-VELVET-02, ART-DECO-VELVET-03, ART-DECO-VELVET-04, ART-DECO-VELVET-05, ART-DECO-VELVET-06, ART-DECO-VELVET-07, ART-DECO-VELVET-09, ART-DECO-VELVET-09, ART-DECO-VELVET-05, ART-DECO-VELVET-06, ART-DECO-VELVET-07, ART-DECO-VELVET-09, ART-DECO-VELVET-10..11 (write a comment in order), ATOS-111, ATOS-112, ATOS-113, ATOS-114, ATOS-115, ATOS-116, ATOS-117, ATOS-118, ATOS-119, ATOS-120..126 (write a comment in order), AURORA-2480, AURORA-2481, AURORA-2482, AURORA-2483, AURORA-2484, AURORA-2485, AURORA-2486, AURORA-2487, AURORA-2488, AURORA-2489..2505 (write a comment in order), BALOO-2071, BALOO-2072, BALOO-2073, BALOO-2074, BALOO-2076, BALOO-2077, BALOO-2078, BALOO-2079, BALOO-2081, BALOO-2082...2089 (write a comment in order), BLACK-WHITE-VELVET-01, BLACK-WHITE-VELVET-02, BLACK-WHITE-VELVET-03, BLACK-WHITE-VELVET-04, BLACK-WHITE-VELVET-05, BLACK-WHITE-VELVET-06, BLACK-WHITE-VELVET-07, BLACK-WHITE-VELVET-08, BLACK-WHITE-VELVET-09, BLOOM-01, BLOOM-02, BLOOM-04, BLOOM-05, BLOOM-06, BLOOM-07, BLOOM-08, BLOOM-09, BLOOM-10, BRAID-3001, BRAID-3002, BRAID-3003, BRAID-3004,