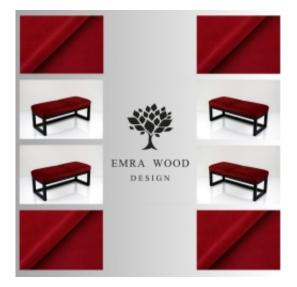

# **Upholstered Bench Industrial Style LGM-416 HOLD-ME-31**

| Number        | 24878            |
|---------------|------------------|
| Producer code | LGM-416          |
| Manufacturer  | Emra Wood Design |

# **Product description**

Upholstered Bench Industrial Style LGM-416 HOLD-ME-31  $\mid$  Width: 40 cm - 200 cm  $\mid$  Height: 40 cm - 50 cm  $\mid$  Depth: 30 cm - 40 cm  $\mid$ 

Technical data

Product-Code:

### Upholstered Bench Industrial Style LGM-416 HOLD-ME-31

- A functional and practical bench for hallway, living room, bedroom, dressing room, bathroom, reception and office
- Some bench models have a practical shelf for shoes
- The frame and upholstery are made of the highest quality materials
- Production of the bench according to customer requirements