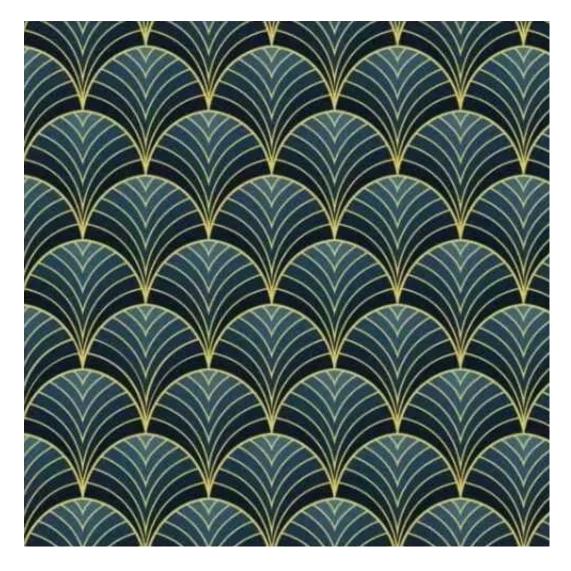

**ANDRE** 

ART-DECO-VELVET

ATOS-ECO-LEATHER

AURORA

BALOO

BLACK-WHITE-VELVET

BLOOM

BRAID

CASABLANCA

CHARM-ME

CHILL-ME

CRUSH

DREAM-VELVET

FLASH

FLORENCE-ECO-LEATHER

FLOWER-VELVET

FUSHION-ECO-LEATHER

GEODY

**HAMILTON** 

**HEXAGON-VELVET** 

HOLD-ME

**HUSK-VELVET** 

HYGGE

LEAF-VELVET

LIKE-ME

LINEA

MANDALA-VELVET

MAYA

MILTON-NEW

MIU

MONSTERA-VELVET

PATTERN-VELVET

PIANO

ROSSA

**SPELLO** 

STRONG

TIERRA

**VENUS** 

VERA

VIENNA-ECO-LEATHER

ZOYA

**Height**: 40 cm , 45 cm , 50 cm **Depth**: 30 cm , 35 cm , 40 cm

Type of fabric: HOLD-ME-31 (Photo), ANDRE-1300, ANDRE-1301, ANDRE-1302, ANDRE-1303, ANDRE-1304, ANDRE-1305, ANDRE-1306, ANDRE-1307, ANDRE-1308, ANDRE-1309, ANDRE-1310, ART-DECO-VELVET-01, ART-DECO-VELVET-02, ART-DECO-VELVET-03, ART-DECO-VELVET-04, ART-DECO-VELVET-05, ART-DECO-VELVET-06, ART-DECO-VELVET-07, ART-DECO-VELVET-08, ART-DECO-VELVET-09, ART-DECO-VELVET-10...11 (write a comment in order), ATOS-111, ATOS-112, ATOS-113, ATOS-114, ATOS-115, ATOS-116, ATOS-117, ATOS-118, ATOS-119, ATOS-120...126 (write a comment in order), AURORA-2481, AURORA-2482, AURORA-2483, AURORA-2484, AURORA-2485, AURORA-2486, AURORA-2487, AURORA-2488, AURORA-2489...2505 (write a comment in order), BALOO-2071, BALOO-2072, BALOO-2073, BALOO-2074, BALOO-2076, BALOO-2077, BALOO-2078, BALOO-2079, BALOO-2081, BALOO-2082...2089 (write a comment in order), BLACK-WHITE-VELVET-01, BLACK-WHITE-VELVET-02, BLACK-WHITE-VELVET-03, BLACK-WHITE-VELVET-04, BLACK-WHITE-VELVET-05, BLACK-WHITE-VELVET-06, BLACK-WHITE-VELVET-07, BLACK-WHITE-VELVET-08, BLACK-WHITE-VELVET-09, BLACK-WHITE-VELVET-09, BLACK-WHITE-VELVET-01, BLOOM-01, BLOOM-02, BLOOM-03, BLOOM-04, BLOOM-05, BLOOM-06, BLOOM-07, BLOOM-08, BLOOM-09, BLOOM-01, BRAID-3001, BRAID-3002, BRAID-3003, BRAID-3004,