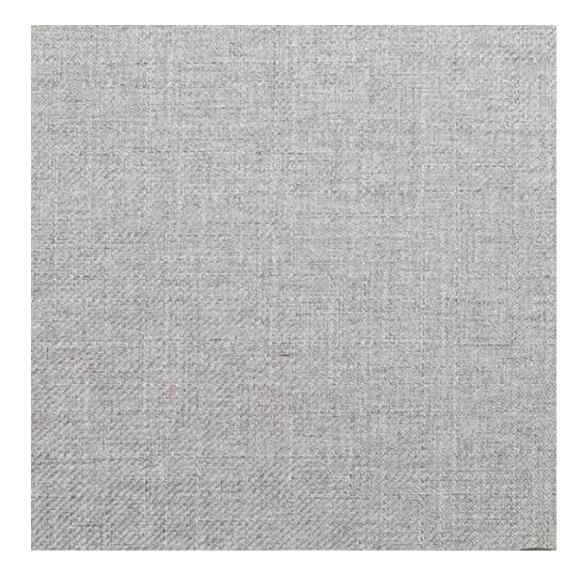

# **Product description**

Upholstered Bench Industrial Style LGM-416 HOLD-ME-31  $\mid$  Width: 40 cm - 200 cm  $\mid$  Height: 40 cm - 50 cm  $\mid$  Depth: 30 cm - 40 cm  $\mid$ 

Technical data

Product-Code:

| LGM-416                 |  |
|-------------------------|--|
| Catalogue number:       |  |
| 24878                   |  |
| Condition:              |  |
| New                     |  |
| Bench width:            |  |
| 40 cm - 200 cm          |  |
| Choose from parameter   |  |
| Bench height:           |  |
| 40 cm - 50 cm           |  |
| Choose from parameter   |  |
| Bench depth:            |  |
| 30 cm - 40 cm           |  |
| Choose from parameter   |  |
| Type of fabric:         |  |
| Choose from parameter   |  |
| Type of fabric (Photo): |  |
| HOLD-ME-31              |  |
|                         |  |
|                         |  |
|                         |  |

**Height**: 40 cm , 45 cm , 50 cm **Depth**: 30 cm , 35 cm , 40 cm

Type of fabric: HOLD-ME-31 (Photo), ANDRE-1300, ANDRE-1301, ANDRE-1302, ANDRE-1303, ANDRE-1304, ANDRE-1305, ANDRE-1306, ANDRE-1307, ANDRE-1308, ANDRE-1309, ANDRE-1310, ART-DECO-VELVET-01, ART-DECO-VELVET-02, ART-DECO-VELVET-03, ART-DECO-VELVET-04, ART-DECO-VELVET-05, ART-DECO-VELVET-06, ART-DECO-VELVET-07, ART-DECO-VELVET-08, ART-DECO-VELVET-09, ART-DECO-VELVET-10...11 (write a comment in order), ATOS-111, ATOS-112, ATOS-113, ATOS-114, ATOS-115, ATOS-116, ATOS-117, ATOS-118, ATOS-119, ATOS-120...126 (write a comment in order), AURORA-2481, AURORA-2482, AURORA-2483, AURORA-2484, AURORA-2485, AURORA-2486, AURORA-2487, AURORA-2488, AURORA-2489...2505 (write a comment in order), BALOO-2071, BALOO-2072, BALOO-2073, BALOO-2074, BALOO-2076, BALOO-2077, BALOO-2078, BALOO-2079, BALOO-2081, BALOO-2082...2089 (write a comment in order), BLACK-WHITE-VELVET-01, BLACK-WHITE-VELVET-02, BLACK-WHITE-VELVET-03, BLACK-WHITE-VELVET-04, BLACK-WHITE-VELVET-05, BLACK-WHITE-VELVET-06, BLACK-WHITE-VELVET-07, BLACK-WHITE-VELVET-08, BLACK-WHITE-VELVET-09, BLACK-WHITE-VELVET-09, BLACK-WHITE-VELVET-01, BLOOM-01, BLOOM-02, BLOOM-03, BLOOM-04, BLOOM-05, BLOOM-06, BLOOM-07, BLOOM-08, BLOOM-09, BLOOM-01, BRAID-3001, BRAID-3002, BRAID-3003, BRAID-3004,