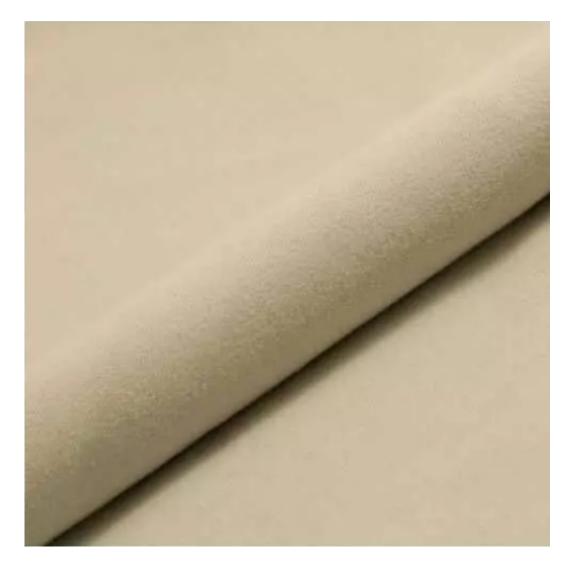

# **Product description**

Upholstered Bench Industrial Style LGM-416 HOLD-ME-19 | Width: 40 cm - 200 cm | Height: 40 cm - 50 cm | Depth: 30 cm - 40 cm |

Technical data

Product-Code:

| LGM-416                 |  |
|-------------------------|--|
| Catalogue number:       |  |
| 24877                   |  |
| Condition:              |  |
| New                     |  |
| Bench width:            |  |
| 40 cm - 200 cm          |  |
| Choose from parameter   |  |
| Bench height:           |  |
| 40 cm - 50 cm           |  |
| Choose from parameter   |  |
| Bench depth:            |  |
| 30 cm - 40 cm           |  |
| Choose from parameter   |  |
| Type of fabric:         |  |
| Choose from parameter   |  |
| Type of fabric (Photo): |  |
| HOLD-ME-19              |  |
|                         |  |
|                         |  |
|                         |  |

**Height**: 40 cm , 45 cm , 50 cm **Depth**: 30 cm , 35 cm , 40 cm

Type of fabric: HOLD-ME-19 (Photo), ANDRE-1300, ANDRE-1301, ANDRE-1302, ANDRE-1303, ANDRE-1304, ANDRE-1305, ANDRE-1306, ANDRE-1307, ANDRE-1308, ANDRE-1309, ANDRE-1310, ART-DECO-VELVET-01, ART-DECO-VELVET-02, ART-DECO-VELVET-03, ART-DECO-VELVET-04, ART-DECO-VELVET-05, ART-DECO-VELVET-06, ART-DECO-VELVET-07, ART-DECO-VELVET-08, ART-DECO-VELVET-09, ART-DECO-VELVET-10...11 (write a comment in order), ATOS-111, ATOS-112, ATOS-113, ATOS-114, ATOS-115, ATOS-116, ATOS-117, ATOS-118, ATOS-119, ATOS-120...126 (write a comment in order), AURORA-2481, AURORA-2482, AURORA-2483, AURORA-2484, AURORA-2485, AURORA-2486, AURORA-2487, AURORA-2488, AURORA-2489...2505 (write a comment in order), BALOO-2071, BALOO-2072, BALOO-2073, BALOO-2074, BALOO-2076, BALOO-2077, BALOO-2078, BALOO-2079, BALOO-2081, BALOO-2082...2089 (write a comment in order), BLACK-WHITE-VELVET-01, BLACK-WHITE-VELVET-02, BLACK-WHITE-VELVET-03, BLACK-WHITE-VELVET-04, BLACK-WHITE-VELVET-05, BLACK-WHITE-VELVET-06, BLACK-WHITE-VELVET-07, BLACK-WHITE-VELVET-08, BLACK-WHITE-VELVET-09, BLACK-WHITE-VELVET-09, BLACK-WHITE-VELVET-01, BLOOM-01, BLOOM-02, BLOOM-03, BLOOM-04, BLOOM-05, BLOOM-06, BLOOM-07, BLOOM-08, BLOOM-09, BLOOM-01, BRAID-3001, BRAID-3002, BRAID-3003, BRAID-3004,