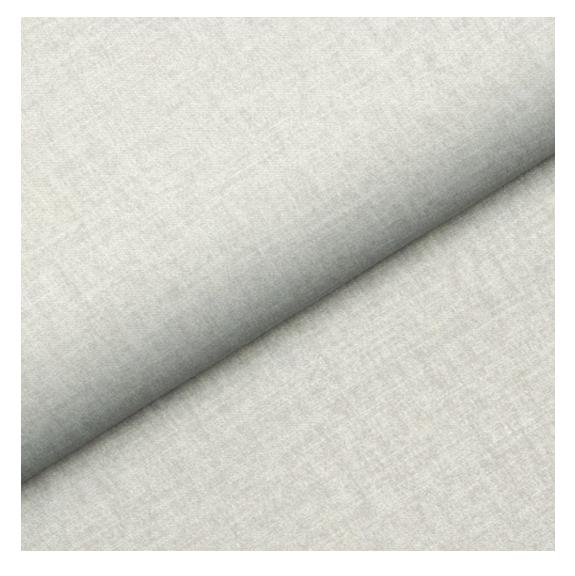

# **Product description**

Upholstered Bench Industrial Style LGM-416 HOLD-ME-19 | Width: 40 cm - 200 cm | Height: 40 cm - 50 cm | Depth: 30 cm - 40 cm |

Technical data

Product-Code:

| LGM-416                 |  |
|-------------------------|--|
| Catalogue number:       |  |
| 24877                   |  |
| Condition:              |  |
| New                     |  |
| Bench width:            |  |
| 40 cm - 200 cm          |  |
| Choose from parameter   |  |
| Bench height:           |  |
| 40 cm - 50 cm           |  |
| Choose from parameter   |  |
| Bench depth:            |  |
| 30 cm - 40 cm           |  |
| Choose from parameter   |  |
| Type of fabric:         |  |
| Choose from parameter   |  |
| Type of fabric (Photo): |  |
| HOLD-ME-19              |  |
|                         |  |
|                         |  |
|                         |  |

| Discover upholstery fabrics for this product            |
|---------------------------------------------------------|
| We offer the largest selection of seat fabrics!         |
| Click on fabric name and discover all fabric selection. |