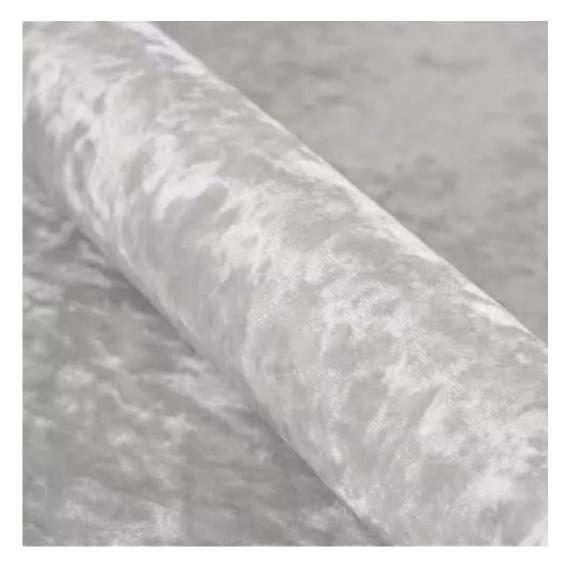

# **Product description**

Upholstered Bench Industrial Style LGM-416 HOLD-ME-19 | Width: 40 cm - 200 cm | Height: 40 cm - 50 cm | Depth: 30 cm - 40 cm |

Technical data

Product-Code:

| LGM-416                 |  |
|-------------------------|--|
| Catalogue number:       |  |
| 24877                   |  |
| Condition:              |  |
| New                     |  |
| Bench width:            |  |
| 40 cm - 200 cm          |  |
| Choose from parameter   |  |
| Bench height:           |  |
| 40 cm - 50 cm           |  |
| Choose from parameter   |  |
| Bench depth:            |  |
| 30 cm - 40 cm           |  |
| Choose from parameter   |  |
| Type of fabric:         |  |
| Choose from parameter   |  |
| Type of fabric (Photo): |  |
| HOLD-ME-19              |  |
|                         |  |
|                         |  |
|                         |  |

**Height**: 40 cm , 45 cm , 50 cm **Depth**: 30 cm , 35 cm , 40 cm

Type of fabric: HOLD-ME-19 (Photo), ANDRE-1300, ANDRE-1301, ANDRE-1302, ANDRE-1303, ANDRE-1304, ANDRE-1305, ANDRE-1306, ANDRE-1307, ANDRE-1308, ANDRE-1309, ANDRE-1310, ART-DECO-VELVET-01, ART-DECO-VELVET-02, ART-DECO-VELVET-03, ART-DECO-VELVET-04, ART-DECO-VELVET-05, ART-DECO-VELVET-06, ART-DECO-VELVET-07, ART-DECO-VELVET-08, ART-DECO-VELVET-09, ART-DECO-VELVET-10...11 (write a comment in order), ATOS-111, ATOS-112, ATOS-113, ATOS-114, ATOS-115, ATOS-116, ATOS-117, ATOS-118, ATOS-119, ATOS-120...126 (write a comment in order), AURORA-2481, AURORA-2482, AURORA-2483, AURORA-2484, AURORA-2485, AURORA-2486, AURORA-2487, AURORA-2488, AURORA-2489...2505 (write a comment in order), BALOO-2071, BALOO-2072, BALOO-2073, BALOO-2074, BALOO-2076, BALOO-2077, BALOO-2078, BALOO-2079, BALOO-2081, BALOO-2082...2089 (write a comment in order), BLACK-WHITE-VELVET-01, BLACK-WHITE-VELVET-02, BLACK-WHITE-VELVET-03, BLACK-WHITE-VELVET-04, BLACK-WHITE-VELVET-05, BLACK-WHITE-VELVET-06, BLACK-WHITE-VELVET-07, BLACK-WHITE-VELVET-08, BLACK-WHITE-VELVET-09, BLACK-WHITE-VELVET-09, BLACK-WHITE-VELVET-01, BLOOM-01, BLOOM-02, BLOOM-03, BLOOM-04, BLOOM-05, BLOOM-06, BLOOM-07, BLOOM-08, BLOOM-09, BLOOM-01, BRAID-3001, BRAID-3002, BRAID-3003, BRAID-3004,