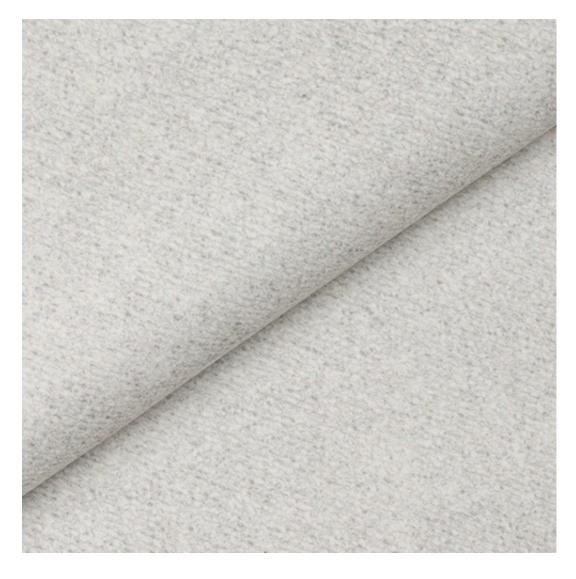

# **Product description**

Upholstered Bench Industrial Style LGM-416 HOLD-ME-19 | Width: 40 cm - 200 cm | Height: 40 cm - 50 cm | Depth: 30 cm - 40 cm |

Technical data

Product-Code:

| LGM-416                 |  |
|-------------------------|--|
| Catalogue number:       |  |
| 24877                   |  |
| Condition:              |  |
| New                     |  |
| Bench width:            |  |
| 40 cm - 200 cm          |  |
| Choose from parameter   |  |
| Bench height:           |  |
| 40 cm - 50 cm           |  |
| Choose from parameter   |  |
| Bench depth:            |  |
| 30 cm - 40 cm           |  |
| Choose from parameter   |  |
| Type of fabric:         |  |
| Choose from parameter   |  |
| Type of fabric (Photo): |  |
| HOLD-ME-19              |  |
|                         |  |
|                         |  |
|                         |  |

**Height**: 40 cm , 45 cm , 50 cm **Depth**: 30 cm , 35 cm , 40 cm

Type of fabric: HOLD-ME-19 (Photo), ANDRE-1300, ANDRE-1301, ANDRE-1302, ANDRE-1303, ANDRE-1304, ANDRE-1305, ANDRE-1306, ANDRE-1307, ANDRE-1308, ANDRE-1309, ANDRE-1310, ART-DECO-VELVET-01, ART-DECO-VELVET-02, ART-DECO-VELVET-03, ART-DECO-VELVET-04, ART-DECO-VELVET-05, ART-DECO-VELVET-06, ART-DECO-VELVET-07, ART-DECO-VELVET-08, ART-DECO-VELVET-09, ART-DECO-VELVET-10...11 (write a comment in order), ATOS-111, ATOS-112, ATOS-113, ATOS-114, ATOS-115, ATOS-116, ATOS-117, ATOS-118, ATOS-119, ATOS-120...126 (write a comment in order), AURORA-2481, AURORA-2482, AURORA-2483, AURORA-2484, AURORA-2485, AURORA-2486, AURORA-2487, AURORA-2488, AURORA-2489...2505 (write a comment in order), BALOO-2071, BALOO-2072, BALOO-2073, BALOO-2074, BALOO-2076, BALOO-2077, BALOO-2078, BALOO-2079, BALOO-2081, BALOO-2082...2089 (write a comment in order), BLACK-WHITE-VELVET-01, BLACK-WHITE-VELVET-02, BLACK-WHITE-VELVET-03, BLACK-WHITE-VELVET-04, BLACK-WHITE-VELVET-05, BLACK-WHITE-VELVET-06, BLACK-WHITE-VELVET-07, BLACK-WHITE-VELVET-08, BLACK-WHITE-VELVET-09, BLACK-WHITE-VELVET-09, BLACK-WHITE-VELVET-01, BLOOM-01, BLOOM-02, BLOOM-03, BLOOM-04, BLOOM-05, BLOOM-06, BLOOM-07, BLOOM-08, BLOOM-09, BLOOM-01, BRAID-3001, BRAID-3002, BRAID-3003, BRAID-3004,