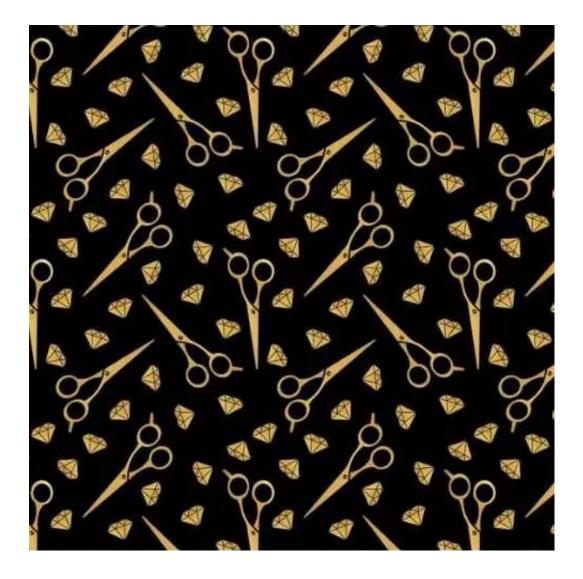

# **Product description**

Upholstered Bench Industrial Style LGM-416 HOLD-ME-19 | Width: 40 cm - 200 cm | Height: 40 cm - 50 cm | Depth: 30 cm - 40 cm |

Technical data

Product-Code:

| LGM-416                 |  |
|-------------------------|--|
| Catalogue number:       |  |
| 24877                   |  |
| Condition:              |  |
| New                     |  |
| Bench width:            |  |
| 40 cm - 200 cm          |  |
| Choose from parameter   |  |
| Bench height:           |  |
| 40 cm - 50 cm           |  |
| Choose from parameter   |  |
| Bench depth:            |  |
| 30 cm - 40 cm           |  |
| Choose from parameter   |  |
| Type of fabric:         |  |
| Choose from parameter   |  |
| Type of fabric (Photo): |  |
| HOLD-ME-19              |  |
|                         |  |
|                         |  |
|                         |  |

**Height**: 40 cm , 45 cm , 50 cm **Depth**: 30 cm , 35 cm , 40 cm

Type of fabric: HOLD-ME-19 (Photo), ANDRE-1300, ANDRE-1301, ANDRE-1302, ANDRE-1303, ANDRE-1304, ANDRE-1305, ANDRE-1306, ANDRE-1307, ANDRE-1308, ANDRE-1309, ANDRE-1310, ART-DECO-VELVET-01, ART-DECO-VELVET-02, ART-DECO-VELVET-03, ART-DECO-VELVET-04, ART-DECO-VELVET-05, ART-DECO-VELVET-06, ART-DECO-VELVET-07, ART-DECO-VELVET-08, ART-DECO-VELVET-09, ART-DECO-VELVET-10...11 (write a comment in order), ATOS-111, ATOS-112, ATOS-113, ATOS-114, ATOS-115, ATOS-116, ATOS-117, ATOS-118, ATOS-119, ATOS-120...126 (write a comment in order), AURORA-2481, AURORA-2482, AURORA-2483, AURORA-2484, AURORA-2485, AURORA-2486, AURORA-2487, AURORA-2488, AURORA-2489...2505 (write a comment in order), BALOO-2071, BALOO-2072, BALOO-2073, BALOO-2074, BALOO-2076, BALOO-2077, BALOO-2078, BALOO-2079, BALOO-2081, BALOO-2082...2089 (write a comment in order), BLACK-WHITE-VELVET-01, BLACK-WHITE-VELVET-02, BLACK-WHITE-VELVET-03, BLACK-WHITE-VELVET-04, BLACK-WHITE-VELVET-05, BLACK-WHITE-VELVET-06, BLACK-WHITE-VELVET-07, BLACK-WHITE-VELVET-08, BLACK-WHITE-VELVET-09, BLACK-WHITE-VELVET-09, BLACK-WHITE-VELVET-01, BLOOM-01, BLOOM-02, BLOOM-03, BLOOM-04, BLOOM-05, BLOOM-06, BLOOM-07, BLOOM-08, BLOOM-09, BLOOM-01, BRAID-3001, BRAID-3002, BRAID-3003, BRAID-3004,