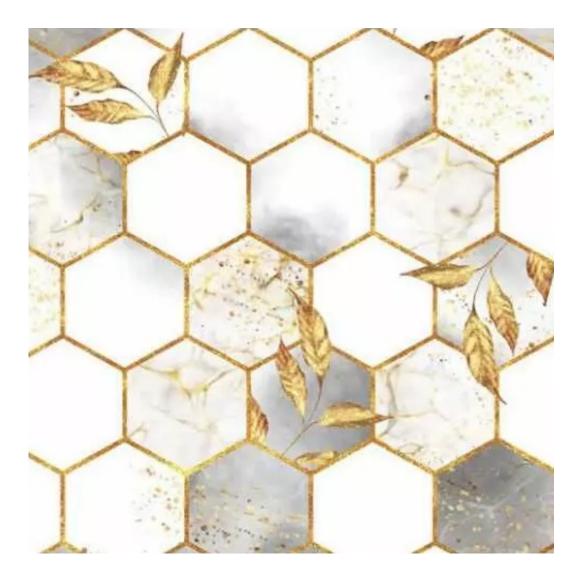

FUSHION-ECO-LEATHER

GEODY

**HAMILTON** 

**HEXAGON-VELVET** 

HOLD-ME

**HUSK-VELVET** 

HYGGE

LEAF-VELVET

**Height**: 40 cm , 45 cm , 50 cm **Depth**: 30 cm , 35 cm , 40 cm

Type of fabric: HOLD-ME-19 (Photo), ANDRE-1300, ANDRE-1301, ANDRE-1302, ANDRE-1303, ANDRE-1304, ANDRE-1305, ANDRE-1306, ANDRE-1307, ANDRE-1308, ANDRE-1309, ANDRE-1310, ART-DECO-VELVET-01, ART-DECO-VELVET-02, ART-DECO-VELVET-03, ART-DECO-VELVET-04, ART-DECO-VELVET-05, ART-DECO-VELVET-06, ART-DECO-VELVET-07, ART-DECO-VELVET-08, ART-DECO-VELVET-09, ART-DECO-VELVET-10...11 (write a comment in order), ATOS-111, ATOS-112, ATOS-113, ATOS-114, ATOS-115, ATOS-116, ATOS-117, ATOS-118, ATOS-119, ATOS-120...126 (write a comment in order), AURORA-2481, AURORA-2482, AURORA-2483, AURORA-2484, AURORA-2485, AURORA-2486, AURORA-2487, AURORA-2488, AURORA-2489...2505 (write a comment in order), BALOO-2071, BALOO-2072, BALOO-2073, BALOO-2074, BALOO-2076, BALOO-2077, BALOO-2078, BALOO-2079, BALOO-2081, BALOO-2082...2089 (write a comment in order), BLACK-WHITE-VELVET-01, BLACK-WHITE-VELVET-02, BLACK-WHITE-VELVET-03, BLACK-WHITE-VELVET-04, BLACK-WHITE-VELVET-05, BLACK-WHITE-VELVET-06, BLACK-WHITE-VELVET-07, BLACK-WHITE-VELVET-08, BLACK-WHITE-VELVET-09, BLACK-WHITE-VELVET-09, BLACK-WHITE-VELVET-01, BLOOM-01, BLOOM-02, BLOOM-03, BLOOM-04, BLOOM-05, BLOOM-06, BLOOM-07, BLOOM-08, BLOOM-09, BLOOM-01, BRAID-3001, BRAID-3002, BRAID-3003, BRAID-3004,