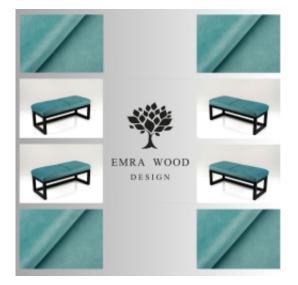

# **Upholstered Bench Industrial Style LGM-416 HOLD-ME-19**

| Number        | 24877            |
|---------------|------------------|
| Producer code | LGM-416          |
| Manufacturer  | Emra Wood Design |

# **Product description**

Upholstered Bench Industrial Style LGM-416 HOLD-ME-19 | Width: 40 cm - 200 cm | Height: 40 cm - 50 cm | Depth: 30 cm - 40 cm |

Technical data

Product-Code:

| LGM-416                 |  |
|-------------------------|--|
| Catalogue number:       |  |
| 24877                   |  |
| Condition:              |  |
| New                     |  |
| Bench width:            |  |
| 40 cm - 200 cm          |  |
| Choose from parameter   |  |
| Bench height:           |  |
| 40 cm - 50 cm           |  |
| Choose from parameter   |  |
| Bench depth:            |  |
| 30 cm - 40 cm           |  |
| Choose from parameter   |  |
| Type of fabric:         |  |
| Choose from parameter   |  |
| Type of fabric (Photo): |  |
| HOLD-ME-19              |  |
|                         |  |
|                         |  |
|                         |  |

### Upholstered Bench Industrial Style LGM-416 HOLD-ME-19

- A functional and practical bench for hallway, living room, bedroom, dressing room, bathroom, reception and office
- Some bench models have a practical shelf for shoes
- The frame and upholstery are made of the highest quality materials
- Production of the bench according to customer requirements