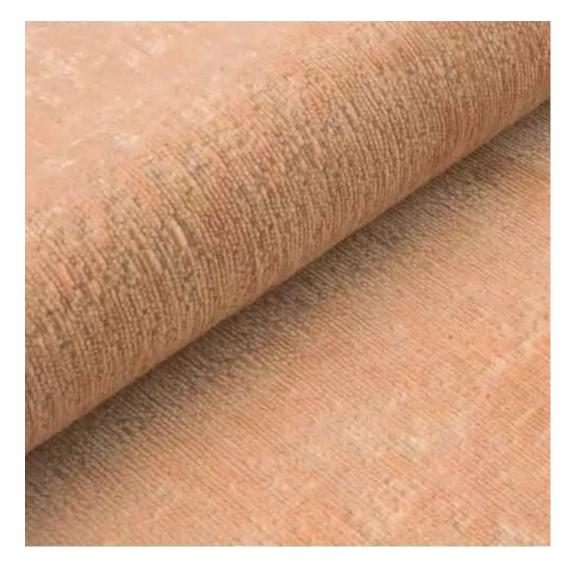

# **Product description**

Upholstered Bench Industrial Style LGM-416 HOLD-ME-15  $\mid$  Width: 40 cm - 200 cm  $\mid$  Height: 40 cm - 50 cm  $\mid$  Depth: 30 cm - 40 cm  $\mid$ 

Technical data

Product-Code:

| LGM-416                 |  |
|-------------------------|--|
| Catalogue number:       |  |
| 24876                   |  |
| Condition:              |  |
| New                     |  |
| Bench width:            |  |
| 40 cm - 200 cm          |  |
| Choose from parameter   |  |
| Bench height:           |  |
| 40 cm - 50 cm           |  |
| Choose from parameter   |  |
| Bench depth:            |  |
| 30 cm - 40 cm           |  |
| Choose from parameter   |  |
| Type of fabric:         |  |
| Choose from parameter   |  |
| Type of fabric (Photo): |  |
| HOLD-ME-15              |  |
|                         |  |
|                         |  |
|                         |  |