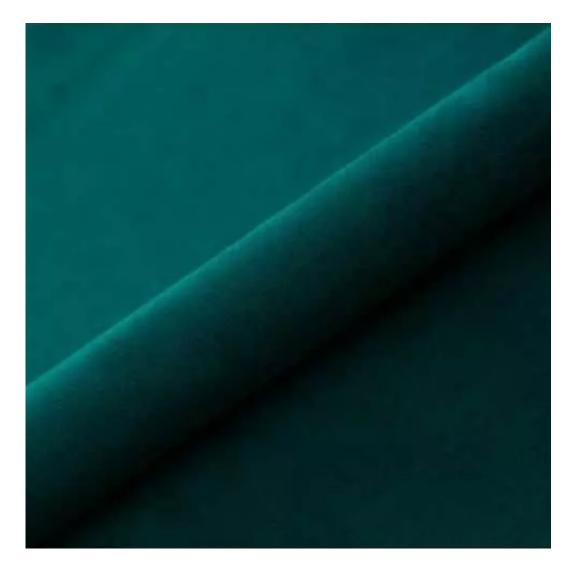

| LGM-416                 |  |
|-------------------------|--|
| Catalogue number:       |  |
| 24876                   |  |
| Condition:              |  |
| New                     |  |
| Bench width:            |  |
| 40 cm - 200 cm          |  |
| Choose from parameter   |  |
| Bench height:           |  |
| 40 cm - 50 cm           |  |
| Choose from parameter   |  |
| Bench depth:            |  |
| 30 cm - 40 cm           |  |
| Choose from parameter   |  |
| Type of fabric:         |  |
| Choose from parameter   |  |
| Type of fabric (Photo): |  |
| HOLD-ME-15              |  |
|                         |  |
|                         |  |
|                         |  |

**Height**: 40 cm , 45 cm , 50 cm **Depth**: 30 cm , 35 cm , 40 cm

Type of fabric: HOLD-ME-15 (Photo), ANDRE-1300, ANDRE-1301, ANDRE-1302, ANDRE-1303, ANDRE-1304, ANDRE-1305, ANDRE-1306, ANDRE-1307, ANDRE-1308, ANDRE-1309, ANDRE-1310, ART-DECO-VELVET-01, ART-DECO-VELVET-02, ART-DECO-VELVET-03, ART-DECO-VELVET-04, ART-DECO-VELVET-05, ART-DECO-VELVET-06, ART-DECO-VELVET-07, ART-DECO-VELVET-08, ART-DECO-VELVET-09, ART-DECO-VELVET-10...11 (write a comment in order), ATOS-111, ATOS-112, ATOS-113, ATOS-114, ATOS-115, ATOS-116, ATOS-117, ATOS-118, ATOS-119, ATOS-120...126 (write a comment in order), AURORA-2481, AURORA-2482, AURORA-2483, AURORA-2484, AURORA-2485, AURORA-2486, AURORA-2487, AURORA-2488, AURORA-2489...2505 (write a comment in order), BALOO-2071, BALOO-2072, BALOO-2073, BALOO-2074, BALOO-2076, BALOO-2077, BALOO-2078, BALOO-2079, BALOO-2081, BALOO-2082...2089 (write a comment in order), BLACK-WHITE-VELVET-01, BLACK-WHITE-VELVET-02, BLACK-WHITE-VELVET-03, BLACK-WHITE-VELVET-04, BLACK-WHITE-VELVET-05, BLACK-WHITE-VELVET-06, BLACK-WHITE-VELVET-07, BLACK-WHITE-VELVET-08, BLACK-WHITE-VELVET-09, BLACK-WHITE-VELVET-09, BLACK-WHITE-VELVET-01, BLOOM-01, BLOOM-02, BLOOM-03, BLOOM-04, BLOOM-05, BLOOM-06, BLOOM-07, BLOOM-08, BLOOM-09, BLOOM-01, BRAID-3001, BRAID-3002, BRAID-3003, BRAID-3004,