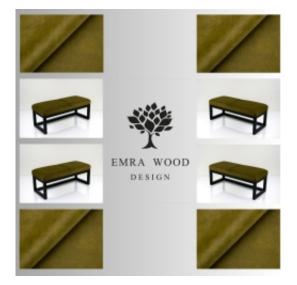

# **Product description**

Upholstered Bench Industrial Style LGM-416 HOLD-ME-15  $\mid$  Width: 40 cm - 200 cm  $\mid$  Height: 40 cm - 50 cm  $\mid$  Depth: 30 cm - 40 cm  $\mid$ 

Technical data

Product-Code:

### Upholstered Bench Industrial Style LGM-416 HOLD-ME-15

- A functional and practical bench for hallway, living room, bedroom, dressing room, bathroom, reception and office
- Some bench models have a practical shelf for shoes
- The frame and upholstery are made of the highest quality materials
- Production of the bench according to customer requirements

#### Product features

- Very high-quality and precise workmanship directly from the manufacturer
- The bench features an interchangeable seat to adapt the product to the future appearance of the room
- The bench does not require self-assembly and is delivered to the customer in its entirety
- Take a look at our fabric palette for more options
- We are at your disposal if you have any questions about the product
- By purchasing a product, you are buying a non-prefabricated item made according to specifications (selection of color, upholstery, materials, etc.)