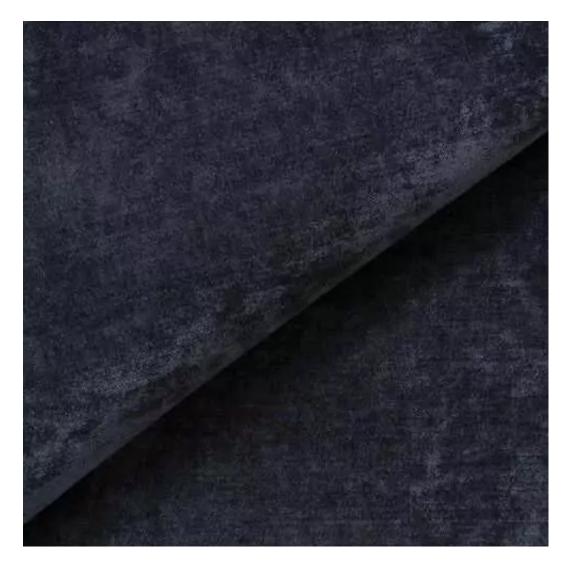

# **Product description**

Upholstered Bench Industrial Style LGM-416 HOLD-ME-15  $\mid$  Width: 40 cm - 200 cm  $\mid$  Height: 40 cm - 50 cm  $\mid$  Depth: 30 cm - 40 cm  $\mid$ 

Technical data

Product-Code:

| LGM-416                 |  |
|-------------------------|--|
| Catalogue number:       |  |
| 24876                   |  |
| Condition:              |  |
| New                     |  |
| Bench width:            |  |
| 40 cm - 200 cm          |  |
| Choose from parameter   |  |
| Bench height:           |  |
| 40 cm - 50 cm           |  |
| Choose from parameter   |  |
| Bench depth:            |  |
| 30 cm - 40 cm           |  |
| Choose from parameter   |  |
| Type of fabric:         |  |
| Choose from parameter   |  |
| Type of fabric (Photo): |  |
| HOLD-ME-15              |  |
|                         |  |
|                         |  |
|                         |  |

### Upholstered Bench Industrial Style LGM-416 HOLD-ME-15

- A functional and practical bench for hallway, living room, bedroom, dressing room, bathroom, reception and office
- Some bench models have a practical shelf for shoes
- The frame and upholstery are made of the highest quality materials
- Production of the bench according to customer requirements