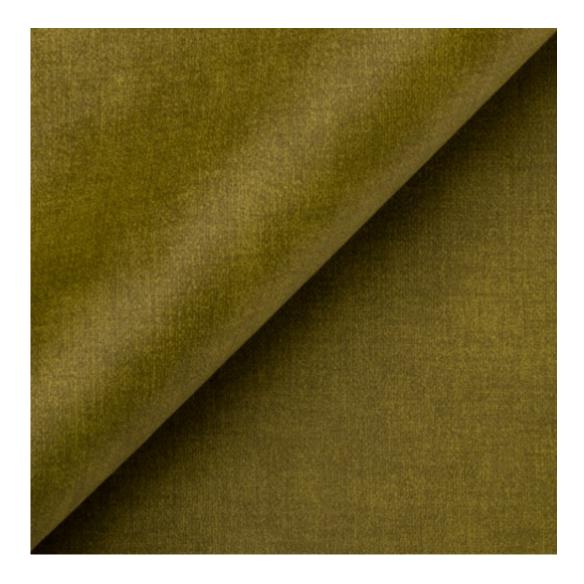

| LGM-416                 |  |
|-------------------------|--|
| Catalogue number:       |  |
| 24876                   |  |
| Condition:              |  |
| New                     |  |
| Bench width:            |  |
| 40 cm - 200 cm          |  |
| Choose from parameter   |  |
| Bench height:           |  |
| 40 cm - 50 cm           |  |
| Choose from parameter   |  |
| Bench depth:            |  |
| 30 cm - 40 cm           |  |
| Choose from parameter   |  |
| Type of fabric:         |  |
| Choose from parameter   |  |
| Type of fabric (Photo): |  |
| HOLD-ME-15              |  |
|                         |  |
|                         |  |
|                         |  |

| Discover upholstery fabrics for this product            |
|---------------------------------------------------------|
| We offer the largest selection of seat fabrics!         |
| Click on fabric name and discover all fabric selection. |