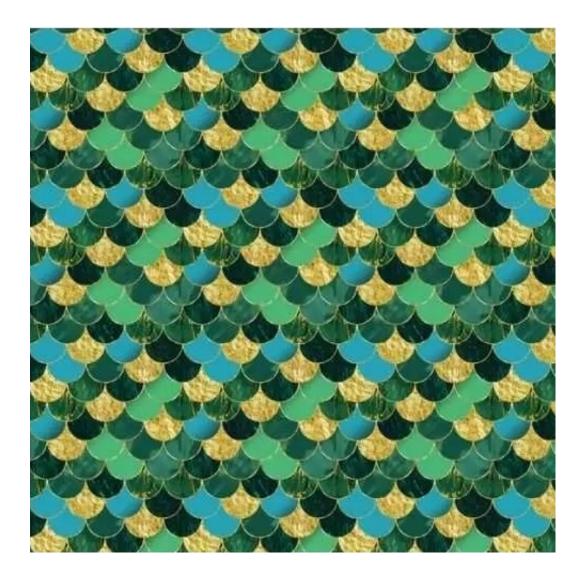

| LGM-416                 |  |
|-------------------------|--|
| Catalogue number:       |  |
| 24876                   |  |
| Condition:              |  |
| New                     |  |
| Bench width:            |  |
| 40 cm - 200 cm          |  |
| Choose from parameter   |  |
| Bench height:           |  |
| 40 cm - 50 cm           |  |
| Choose from parameter   |  |
| Bench depth:            |  |
| 30 cm - 40 cm           |  |
| Choose from parameter   |  |
| Type of fabric:         |  |
| Choose from parameter   |  |
| Type of fabric (Photo): |  |
| HOLD-ME-15              |  |
|                         |  |
|                         |  |
|                         |  |

**Height**: 40 cm , 45 cm , 50 cm **Depth**: 30 cm , 35 cm , 40 cm

Type of fabric: HOLD-ME-15 (Photo), ANDRE-1300, ANDRE-1301, ANDRE-1302, ANDRE-1303, ANDRE-1304, ANDRE-1305, ANDRE-1306, ANDRE-1307, ANDRE-1308, ANDRE-1309, ANDRE-1310, ART-DECO-VELVET-01, ART-DECO-VELVET-02, ART-DECO-VELVET-03, ART-DECO-VELVET-04, ART-DECO-VELVET-05, ART-DECO-VELVET-06, ART-DECO-VELVET-07, ART-DECO-VELVET-08, ART-DECO-VELVET-09, ART-DECO-VELVET-10...11 (write a comment in order), ATOS-111, ATOS-112, ATOS-113, ATOS-114, ATOS-115, ATOS-116, ATOS-117, ATOS-118, ATOS-119, ATOS-120...126 (write a comment in order), AURORA-2481, AURORA-2482, AURORA-2483, AURORA-2484, AURORA-2485, AURORA-2486, AURORA-2487, AURORA-2488, AURORA-2489...2505 (write a comment in order), BALOO-2071, BALOO-2072, BALOO-2073, BALOO-2074, BALOO-2076, BALOO-2077, BALOO-2078, BALOO-2079, BALOO-2081, BALOO-2082...2089 (write a comment in order), BLACK-WHITE-VELVET-01, BLACK-WHITE-VELVET-02, BLACK-WHITE-VELVET-03, BLACK-WHITE-VELVET-04, BLACK-WHITE-VELVET-05, BLACK-WHITE-VELVET-06, BLACK-WHITE-VELVET-07, BLACK-WHITE-VELVET-08, BLACK-WHITE-VELVET-09, BLACK-WHITE-VELVET-09, BLACK-WHITE-VELVET-01, BLOOM-01, BLOOM-02, BLOOM-03, BLOOM-04, BLOOM-05, BLOOM-06, BLOOM-07, BLOOM-08, BLOOM-09, BLOOM-01, BRAID-3001, BRAID-3002, BRAID-3003, BRAID-3004,