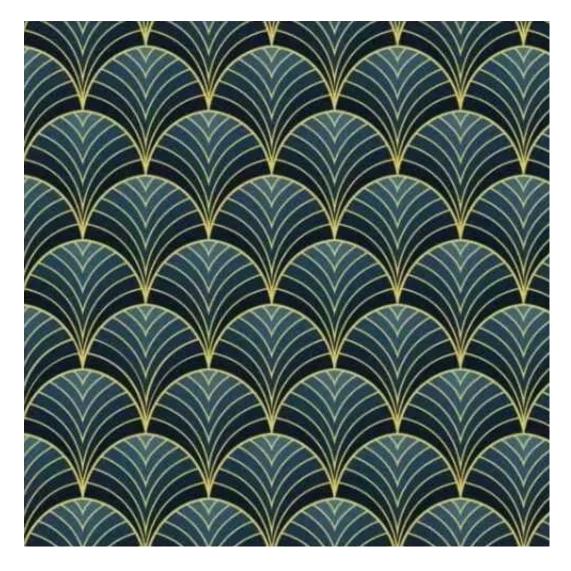

# **Product description**

Upholstered Bench Industrial Style LGM-416 HOLD-ME-15  $\mid$  Width: 40 cm - 200 cm  $\mid$  Height: 40 cm - 50 cm  $\mid$  Depth: 30 cm - 40 cm  $\mid$ 

Technical data

Product-Code:

| LGM-416                 |  |
|-------------------------|--|
| Catalogue number:       |  |
| 24876                   |  |
| Condition:              |  |
| New                     |  |
| Bench width:            |  |
| 40 cm - 200 cm          |  |
| Choose from parameter   |  |
| Bench height:           |  |
| 40 cm - 50 cm           |  |
| Choose from parameter   |  |
| Bench depth:            |  |
| 30 cm - 40 cm           |  |
| Choose from parameter   |  |
| Type of fabric:         |  |
| Choose from parameter   |  |
| Type of fabric (Photo): |  |
| HOLD-ME-15              |  |
|                         |  |
|                         |  |
|                         |  |

**Height**: 40 cm , 45 cm , 50 cm **Depth**: 30 cm , 35 cm , 40 cm

Type of fabric: HOLD-ME-15 (Photo), ANDRE-1300, ANDRE-1301, ANDRE-1302, ANDRE-1303, ANDRE-1304, ANDRE-1305, ANDRE-1306, ANDRE-1307, ANDRE-1308, ANDRE-1309, ANDRE-1310, ART-DECO-VELVET-01, ART-DECO-VELVET-02, ART-DECO-VELVET-03, ART-DECO-VELVET-04, ART-DECO-VELVET-05, ART-DECO-VELVET-06, ART-DECO-VELVET-07, ART-DECO-VELVET-08, ART-DECO-VELVET-09, ART-DECO-VELVET-10...11 (write a comment in order), ATOS-111, ATOS-112, ATOS-113, ATOS-114, ATOS-115, ATOS-116, ATOS-117, ATOS-118, ATOS-119, ATOS-120...126 (write a comment in order), AURORA-2481, AURORA-2482, AURORA-2483, AURORA-2484, AURORA-2485, AURORA-2486, AURORA-2487, AURORA-2488, AURORA-2489...2505 (write a comment in order), BALOO-2071, BALOO-2072, BALOO-2073, BALOO-2074, BALOO-2076, BALOO-2077, BALOO-2078, BALOO-2079, BALOO-2081, BALOO-2082...2089 (write a comment in order), BLACK-WHITE-VELVET-01, BLACK-WHITE-VELVET-02, BLACK-WHITE-VELVET-03, BLACK-WHITE-VELVET-04, BLACK-WHITE-VELVET-05, BLACK-WHITE-VELVET-06, BLACK-WHITE-VELVET-07, BLACK-WHITE-VELVET-08, BLACK-WHITE-VELVET-09, BLACK-WHITE-VELVET-09, BLACK-WHITE-VELVET-01, BLOOM-01, BLOOM-02, BLOOM-03, BLOOM-04, BLOOM-05, BLOOM-06, BLOOM-07, BLOOM-08, BLOOM-09, BLOOM-01, BRAID-3001, BRAID-3002, BRAID-3003, BRAID-3004,