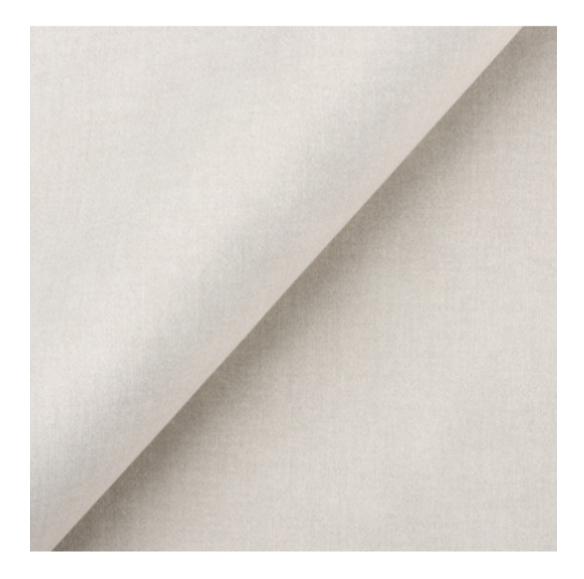

| LGM-416                 |  |
|-------------------------|--|
| Catalogue number:       |  |
| 24876                   |  |
| Condition:              |  |
| New                     |  |
| Bench width:            |  |
| 40 cm - 200 cm          |  |
| Choose from parameter   |  |
| Bench height:           |  |
| 40 cm - 50 cm           |  |
| Choose from parameter   |  |
| Bench depth:            |  |
| 30 cm - 40 cm           |  |
| Choose from parameter   |  |
| Type of fabric:         |  |
| Choose from parameter   |  |
| Type of fabric (Photo): |  |
| HOLD-ME-15              |  |
|                         |  |
|                         |  |
|                         |  |

**Height**: 40 cm , 45 cm , 50 cm **Depth**: 30 cm , 35 cm , 40 cm

Type of fabric: HOLD-ME-15 (Photo), ANDRE-1300, ANDRE-1301, ANDRE-1302, ANDRE-1303, ANDRE-1304, ANDRE-1305, ANDRE-1306, ANDRE-1307, ANDRE-1308, ANDRE-1309, ANDRE-1310, ART-DECO-VELVET-01, ART-DECO-VELVET-02, ART-DECO-VELVET-03, ART-DECO-VELVET-04, ART-DECO-VELVET-05, ART-DECO-VELVET-06, ART-DECO-VELVET-07, ART-DECO-VELVET-08, ART-DECO-VELVET-09, ART-DECO-VELVET-10...11 (write a comment in order), ATOS-111, ATOS-112, ATOS-113, ATOS-114, ATOS-115, ATOS-116, ATOS-117, ATOS-118, ATOS-119, ATOS-120...126 (write a comment in order), AURORA-2481, AURORA-2482, AURORA-2483, AURORA-2484, AURORA-2485, AURORA-2486, AURORA-2487, AURORA-2488, AURORA-2489...2505 (write a comment in order), BALOO-2071, BALOO-2072, BALOO-2073, BALOO-2074, BALOO-2076, BALOO-2077, BALOO-2078, BALOO-2079, BALOO-2081, BALOO-2082...2089 (write a comment in order), BLACK-WHITE-VELVET-01, BLACK-WHITE-VELVET-02, BLACK-WHITE-VELVET-03, BLACK-WHITE-VELVET-04, BLACK-WHITE-VELVET-05, BLACK-WHITE-VELVET-06, BLACK-WHITE-VELVET-07, BLACK-WHITE-VELVET-08, BLACK-WHITE-VELVET-09, BLACK-WHITE-VELVET-09, BLACK-WHITE-VELVET-01, BLOOM-01, BLOOM-02, BLOOM-03, BLOOM-04, BLOOM-05, BLOOM-06, BLOOM-07, BLOOM-08, BLOOM-09, BLOOM-01, BRAID-3001, BRAID-3002, BRAID-3003, BRAID-3004,