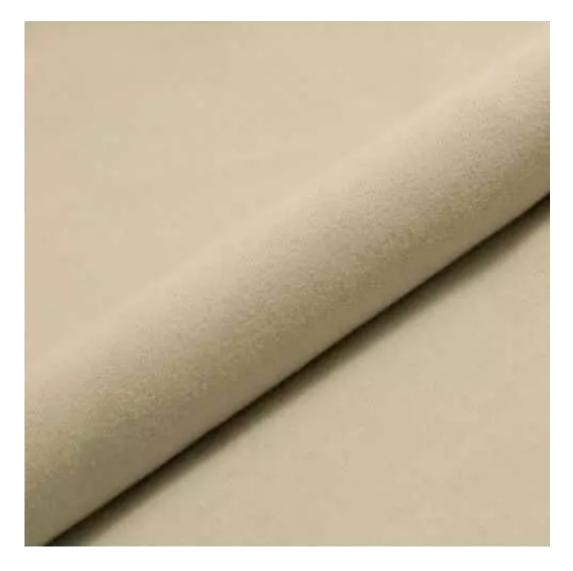

| LGM-416                 |  |
|-------------------------|--|
| Catalogue number:       |  |
| 24876                   |  |
| Condition:              |  |
| New                     |  |
| Bench width:            |  |
| 40 cm - 200 cm          |  |
| Choose from parameter   |  |
| Bench height:           |  |
| 40 cm - 50 cm           |  |
| Choose from parameter   |  |
| Bench depth:            |  |
| 30 cm - 40 cm           |  |
| Choose from parameter   |  |
| Type of fabric:         |  |
| Choose from parameter   |  |
| Type of fabric (Photo): |  |
| HOLD-ME-15              |  |
|                         |  |
|                         |  |
|                         |  |

**Height**: 40 cm , 45 cm , 50 cm **Depth**: 30 cm , 35 cm , 40 cm

Type of fabric: HOLD-ME-15 (Photo), ANDRE-1300, ANDRE-1301, ANDRE-1302, ANDRE-1303, ANDRE-1304, ANDRE-1305, ANDRE-1306, ANDRE-1307, ANDRE-1308, ANDRE-1309, ANDRE-1310, ART-DECO-VELVET-01, ART-DECO-VELVET-02, ART-DECO-VELVET-03, ART-DECO-VELVET-04, ART-DECO-VELVET-05, ART-DECO-VELVET-06, ART-DECO-VELVET-07, ART-DECO-VELVET-08, ART-DECO-VELVET-09, ART-DECO-VELVET-10...11 (write a comment in order), ATOS-111, ATOS-112, ATOS-113, ATOS-114, ATOS-115, ATOS-116, ATOS-117, ATOS-118, ATOS-119, ATOS-120...126 (write a comment in order), AURORA-2481, AURORA-2482, AURORA-2483, AURORA-2484, AURORA-2485, AURORA-2486, AURORA-2487, AURORA-2488, AURORA-2489...2505 (write a comment in order), BALOO-2071, BALOO-2072, BALOO-2073, BALOO-2074, BALOO-2076, BALOO-2077, BALOO-2078, BALOO-2079, BALOO-2081, BALOO-2082...2089 (write a comment in order), BLACK-WHITE-VELVET-01, BLACK-WHITE-VELVET-02, BLACK-WHITE-VELVET-03, BLACK-WHITE-VELVET-04, BLACK-WHITE-VELVET-05, BLACK-WHITE-VELVET-06, BLACK-WHITE-VELVET-07, BLACK-WHITE-VELVET-08, BLACK-WHITE-VELVET-09, BLACK-WHITE-VELVET-09, BLACK-WHITE-VELVET-01, BLOOM-01, BLOOM-02, BLOOM-03, BLOOM-04, BLOOM-05, BLOOM-06, BLOOM-07, BLOOM-08, BLOOM-09, BLOOM-01, BRAID-3001, BRAID-3002, BRAID-3003, BRAID-3004,