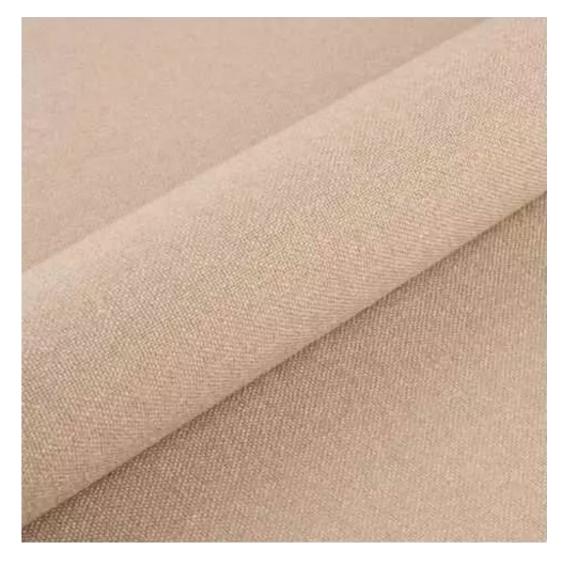

# **Product description**

Upholstered Bench Industrial Style LGM-416 HOLD-ME-14  $\mid$  Width: 40 cm - 200 cm  $\mid$  Height: 40 cm - 50 cm  $\mid$  Depth: 30 cm - 40 cm  $\mid$ 

Technical data

Product-Code:

| LGM-416                 |  |
|-------------------------|--|
| Catalogue number:       |  |
| 24875                   |  |
| Condition:              |  |
| New                     |  |
| Bench width:            |  |
| 40 cm - 200 cm          |  |
| Choose from parameter   |  |
| Bench height:           |  |
| 40 cm - 50 cm           |  |
| Choose from parameter   |  |
| Bench depth:            |  |
| 30 cm - 40 cm           |  |
| Choose from parameter   |  |
| Type of fabric:         |  |
| Choose from parameter   |  |
| Type of fabric (Photo): |  |
| HOLD-ME-14              |  |
|                         |  |
|                         |  |
|                         |  |

**Height**: 40 cm , 45 cm , 50 cm **Depth**: 30 cm , 35 cm , 40 cm

Type of fabric: HOLD-ME-14 (Photo), ANDRE-1300, ANDRE-1301, ANDRE-1302, ANDRE-1303, ANDRE-1304, ANDRE-1305, ANDRE-1306, ANDRE-1307, ANDRE-1308, ANDRE-1309, ANDRE-1310, ART-DECO-VELVET-01, ART-DECO-VELVET-02, ART-DECO-VELVET-03, ART-DECO-VELVET-04, ART-DECO-VELVET-05, ART-DECO-VELVET-06, ART-DECO-VELVET-07, ART-DECO-VELVET-08, ART-DECO-VELVET-09, ART-DECO-VELVET-10...11 (write a comment in order), ATOS-111, ATOS-112, ATOS-113, ATOS-114, ATOS-115, ATOS-116, ATOS-117, ATOS-118, ATOS-119, ATOS-120...126 (write a comment in order), AURORA-2481, AURORA-2482, AURORA-2483, AURORA-2484, AURORA-2485, AURORA-2486, AURORA-2487, AURORA-2488, AURORA-2489...2505 (write a comment in order), BALOO-2071, BALOO-2072, BALOO-2073, BALOO-2074, BALOO-2076, BALOO-2077, BALOO-2078, BALOO-2079, BALOO-2081, BALOO-2082...2089 (write a comment in order), BLACK-WHITE-VELVET-01, BLACK-WHITE-VELVET-02, BLACK-WHITE-VELVET-03, BLACK-WHITE-VELVET-04, BLACK-WHITE-VELVET-05, BLACK-WHITE-VELVET-06, BLACK-WHITE-VELVET-07, BLACK-WHITE-VELVET-08, BLACK-WHITE-VELVET-09, BLACK-WHITE-VELVET-09, BLACK-WHITE-VELVET-01, BLOOM-01, BLOOM-02, BLOOM-03, BLOOM-04, BLOOM-05, BLOOM-06, BLOOM-07, BLOOM-08, BLOOM-09, BLOOM-01, BRAID-3001, BRAID-3002, BRAID-3003, BRAID-3004,