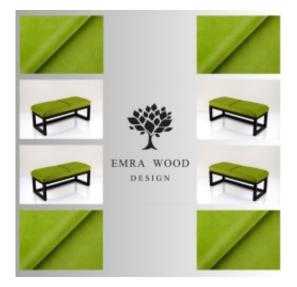

# **Upholstered Bench Industrial Style LGM-416 HOLD-ME-14**

| Number        | 24875            |
|---------------|------------------|
| Producer code | LGM-416          |
| Manufacturer  | Emra Wood Design |

# **Product description**

Upholstered Bench Industrial Style LGM-416 HOLD-ME-14  $\mid$  Width: 40 cm - 200 cm  $\mid$  Height: 40 cm - 50 cm  $\mid$  Depth: 30 cm - 40 cm  $\mid$ 

Technical data

Product-Code:

| LGM-416                 |  |
|-------------------------|--|
| Catalogue number:       |  |
| 24875                   |  |
| Condition:              |  |
| New                     |  |
| Bench width:            |  |
| 40 cm - 200 cm          |  |
| Choose from parameter   |  |
| Bench height:           |  |
| 40 cm - 50 cm           |  |
| Choose from parameter   |  |
| Bench depth:            |  |
| 30 cm - 40 cm           |  |
| Choose from parameter   |  |
| Type of fabric:         |  |
| Choose from parameter   |  |
| Type of fabric (Photo): |  |
| HOLD-ME-14              |  |
|                         |  |
|                         |  |
|                         |  |

### Upholstered Bench Industrial Style LGM-416 HOLD-ME-14

- A functional and practical bench for hallway, living room, bedroom, dressing room, bathroom, reception and office
- Some bench models have a practical shelf for shoes
- The frame and upholstery are made of the highest quality materials
- Production of the bench according to customer requirements