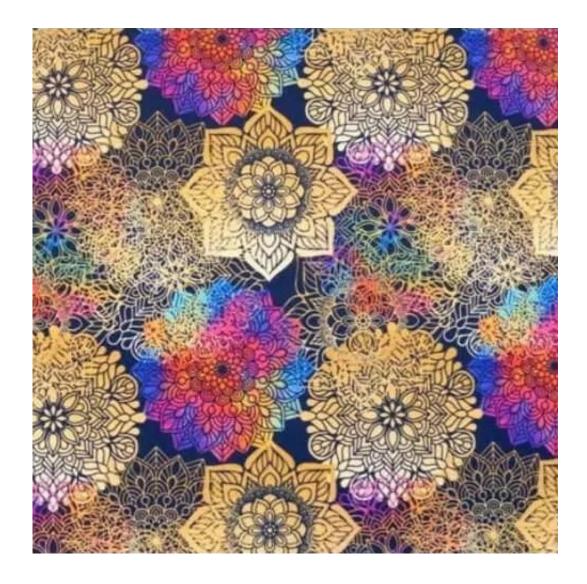

# **Product description**

Upholstered Bench Industrial Style LGM-416 HOLD-ME-14  $\mid$  Width: 40 cm - 200 cm  $\mid$  Height: 40 cm - 50 cm  $\mid$  Depth: 30 cm - 40 cm  $\mid$ 

Technical data

Product-Code:

| LGM-416                 |  |
|-------------------------|--|
| Catalogue number:       |  |
| 24875                   |  |
| Condition:              |  |
| New                     |  |
| Bench width:            |  |
| 40 cm - 200 cm          |  |
| Choose from parameter   |  |
| Bench height:           |  |
| 40 cm - 50 cm           |  |
| Choose from parameter   |  |
| Bench depth:            |  |
| 30 cm - 40 cm           |  |
| Choose from parameter   |  |
| Type of fabric:         |  |
| Choose from parameter   |  |
| Type of fabric (Photo): |  |
| HOLD-ME-14              |  |
|                         |  |
|                         |  |
|                         |  |

**Height**: 40 cm , 45 cm , 50 cm **Depth**: 30 cm , 35 cm , 40 cm

Type of fabric: HOLD-ME-14 (Photo), ANDRE-1300, ANDRE-1301, ANDRE-1302, ANDRE-1303, ANDRE-1304, ANDRE-1305, ANDRE-1306, ANDRE-1307, ANDRE-1308, ANDRE-1309, ANDRE-1310, ART-DECO-VELVET-01, ART-DECO-VELVET-02, ART-DECO-VELVET-03, ART-DECO-VELVET-04, ART-DECO-VELVET-05, ART-DECO-VELVET-06, ART-DECO-VELVET-07, ART-DECO-VELVET-08, ART-DECO-VELVET-09, ART-DECO-VELVET-10...11 (write a comment in order), ATOS-111, ATOS-112, ATOS-113, ATOS-114, ATOS-115, ATOS-116, ATOS-117, ATOS-118, ATOS-119, ATOS-120...126 (write a comment in order), AURORA-2481, AURORA-2482, AURORA-2483, AURORA-2484, AURORA-2485, AURORA-2486, AURORA-2487, AURORA-2488, AURORA-2489...2505 (write a comment in order), BALOO-2071, BALOO-2072, BALOO-2073, BALOO-2074, BALOO-2076, BALOO-2077, BALOO-2078, BALOO-2079, BALOO-2081, BALOO-2082...2089 (write a comment in order), BLACK-WHITE-VELVET-01, BLACK-WHITE-VELVET-02, BLACK-WHITE-VELVET-03, BLACK-WHITE-VELVET-04, BLACK-WHITE-VELVET-05, BLACK-WHITE-VELVET-06, BLACK-WHITE-VELVET-07, BLACK-WHITE-VELVET-08, BLACK-WHITE-VELVET-09, BLACK-WHITE-VELVET-09, BLACK-WHITE-VELVET-01, BLOOM-01, BLOOM-02, BLOOM-03, BLOOM-04, BLOOM-05, BLOOM-06, BLOOM-07, BLOOM-08, BLOOM-09, BLOOM-01, BRAID-3001, BRAID-3002, BRAID-3003, BRAID-3004,