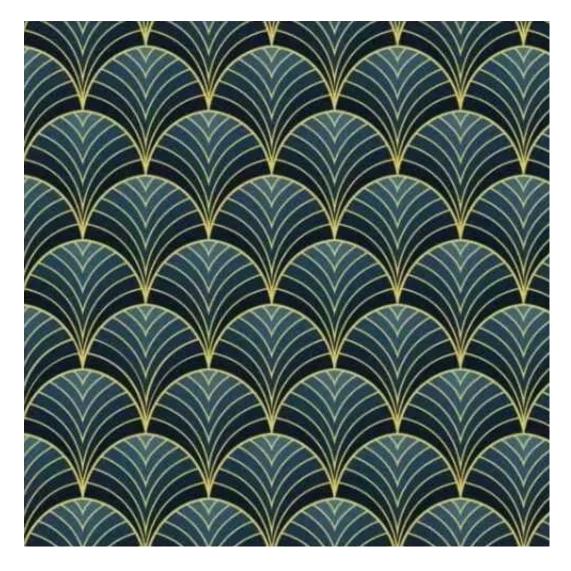

| LGM-416                 |  |
|-------------------------|--|
| Catalogue number:       |  |
| 24875                   |  |
| Condition:              |  |
| New                     |  |
| Bench width:            |  |
| 40 cm - 200 cm          |  |
| Choose from parameter   |  |
| Bench height:           |  |
| 40 cm - 50 cm           |  |
| Choose from parameter   |  |
| Bench depth:            |  |
| 30 cm - 40 cm           |  |
| Choose from parameter   |  |
| Type of fabric:         |  |
| Choose from parameter   |  |
| Type of fabric (Photo): |  |
| HOLD-ME-14              |  |
|                         |  |
|                         |  |
|                         |  |

**Height**: 40 cm , 45 cm , 50 cm **Depth**: 30 cm , 35 cm , 40 cm

Type of fabric: HOLD-ME-14 (Photo), ANDRE-1300, ANDRE-1301, ANDRE-1302, ANDRE-1303, ANDRE-1304, ANDRE-1305, ANDRE-1306, ANDRE-1307, ANDRE-1308, ANDRE-1309, ANDRE-1310, ART-DECO-VELVET-01, ART-DECO-VELVET-02, ART-DECO-VELVET-03, ART-DECO-VELVET-04, ART-DECO-VELVET-05, ART-DECO-VELVET-06, ART-DECO-VELVET-07, ART-DECO-VELVET-08, ART-DECO-VELVET-09, ART-DECO-VELVET-10...11 (write a comment in order), ATOS-111, ATOS-112, ATOS-113, ATOS-114, ATOS-115, ATOS-116, ATOS-117, ATOS-118, ATOS-119, ATOS-120...126 (write a comment in order), AURORA-2481, AURORA-2482, AURORA-2483, AURORA-2484, AURORA-2485, AURORA-2486, AURORA-2487, AURORA-2488, AURORA-2489...2505 (write a comment in order), BALOO-2071, BALOO-2072, BALOO-2073, BALOO-2074, BALOO-2076, BALOO-2077, BALOO-2078, BALOO-2079, BALOO-2081, BALOO-2082...2089 (write a comment in order), BLACK-WHITE-VELVET-01, BLACK-WHITE-VELVET-02, BLACK-WHITE-VELVET-03, BLACK-WHITE-VELVET-04, BLACK-WHITE-VELVET-05, BLACK-WHITE-VELVET-06, BLACK-WHITE-VELVET-07, BLACK-WHITE-VELVET-08, BLACK-WHITE-VELVET-09, BLACK-WHITE-VELVET-09, BLACK-WHITE-VELVET-01, BLOOM-01, BLOOM-02, BLOOM-03, BLOOM-04, BLOOM-05, BLOOM-06, BLOOM-07, BLOOM-08, BLOOM-09, BLOOM-01, BRAID-3001, BRAID-3002, BRAID-3003, BRAID-3004,