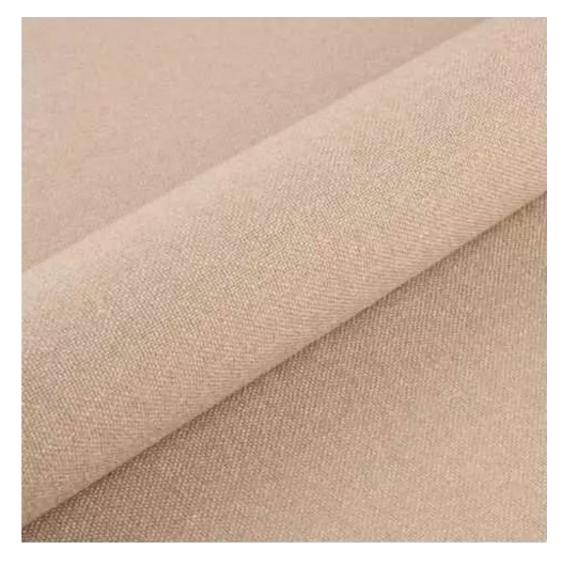

| Catalogue number: 24874  Condition: |  |
|-------------------------------------|--|
|                                     |  |
| Condition:                          |  |
|                                     |  |
| New                                 |  |
| Bench width:                        |  |
| 40 cm - 200 cm                      |  |
| Choose from parameter               |  |
| Bench height:                       |  |
| 40 cm - 50 cm                       |  |
| Choose from parameter               |  |
| Bench depth:                        |  |
| 30 cm - 40 cm                       |  |
| Choose from parameter               |  |
| Type of fabric:                     |  |
| Choose from parameter               |  |
| Type of fabric (Photo):             |  |
| HOLD-ME-13                          |  |
|                                     |  |
|                                     |  |
|                                     |  |