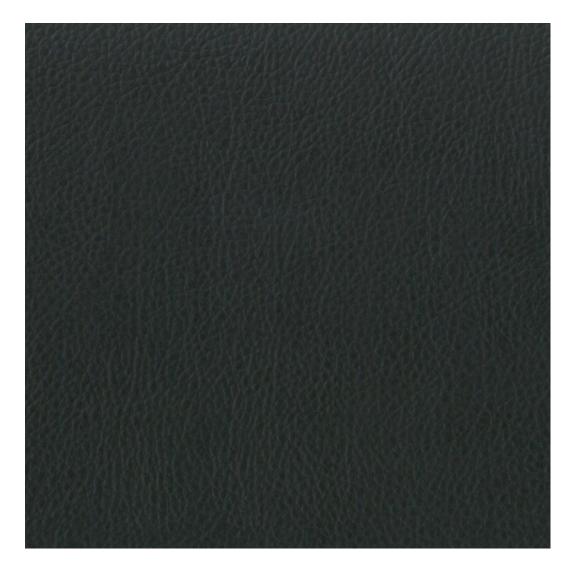

# **Product description**

Upholstered Bench Industrial Style LGM-416 HOLD-ME-13  $\mid$  Width: 40 cm - 200 cm  $\mid$  Height: 40 cm - 50 cm  $\mid$  Depth: 30 cm - 40 cm  $\mid$ 

Technical data

Product-Code:

| Catalogue number: 24874  Condition: |  |
|-------------------------------------|--|
|                                     |  |
| Condition:                          |  |
|                                     |  |
| New                                 |  |
| Bench width:                        |  |
| 40 cm - 200 cm                      |  |
| Choose from parameter               |  |
| Bench height:                       |  |
| 40 cm - 50 cm                       |  |
| Choose from parameter               |  |
| Bench depth:                        |  |
| 30 cm - 40 cm                       |  |
| Choose from parameter               |  |
| Type of fabric:                     |  |
| Choose from parameter               |  |
| Type of fabric (Photo):             |  |
| HOLD-ME-13                          |  |
|                                     |  |
|                                     |  |
|                                     |  |