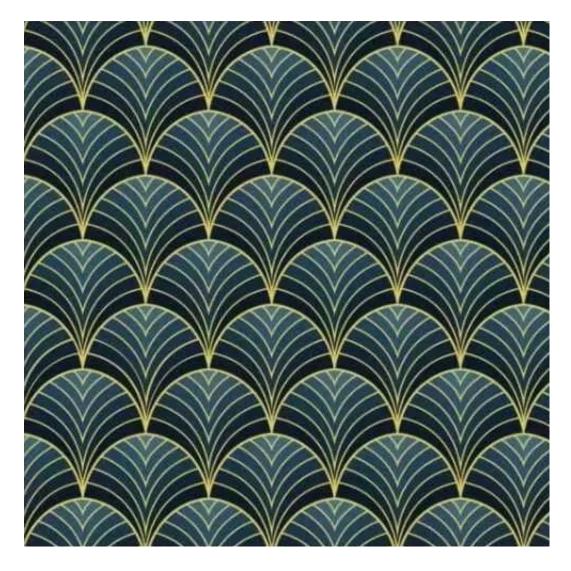

# **Product description**

Upholstered Bench Industrial Style LGM-416 HOLD-ME-12 | Width: 40 cm - 200 cm | Height: 40 cm - 50 cm | Depth: 30 cm - 40 cm |

Technical data

Product-Code:

| LGM-416                 |  |
|-------------------------|--|
| Catalogue number:       |  |
| 24873                   |  |
| Condition:              |  |
| New                     |  |
| Bench width:            |  |
| 40 cm - 200 cm          |  |
| Choose from parameter   |  |
| Bench height:           |  |
| 40 cm - 50 cm           |  |
| Choose from parameter   |  |
| Bench depth:            |  |
| 30 cm - 40 cm           |  |
| Choose from parameter   |  |
| Type of fabric:         |  |
| Choose from parameter   |  |
| Type of fabric (Photo): |  |
| HOLD-ME-12              |  |
|                         |  |
|                         |  |
|                         |  |

**ANDRE** 

ART-DECO-VELVET

ATOS-ECO-LEATHER

AURORA

BALOO

BLACK-WHITE-VELVET

BLOOM

BRAID

FUSHION-ECO-LEATHER

GEODY

**HAMILTON** 

**HEXAGON-VELVET** 

HOLD-ME

**HUSK-VELVET** 

HYGGE

LEAF-VELVET