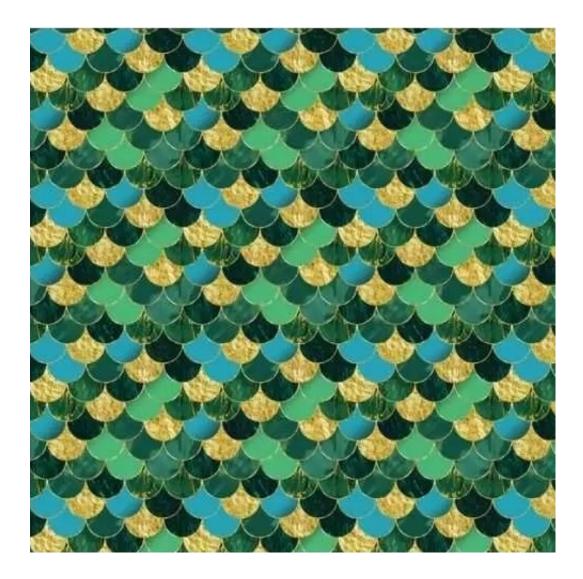

# **Product description**

Upholstered Bench Industrial Style LGM-416 HOLD-ME-12 | Width: 40 cm - 200 cm | Height: 40 cm - 50 cm | Depth: 30 cm - 40 cm |

Technical data

Product-Code:

| LGM-416                 |  |
|-------------------------|--|
| Catalogue number:       |  |
| 24873                   |  |
| Condition:              |  |
| New                     |  |
| Bench width:            |  |
| 40 cm - 200 cm          |  |
| Choose from parameter   |  |
| Bench height:           |  |
| 40 cm - 50 cm           |  |
| Choose from parameter   |  |
| Bench depth:            |  |
| 30 cm - 40 cm           |  |
| Choose from parameter   |  |
| Type of fabric:         |  |
| Choose from parameter   |  |
| Type of fabric (Photo): |  |
| HOLD-ME-12              |  |
|                         |  |
|                         |  |
|                         |  |

**Height**: 40 cm , 45 cm , 50 cm **Depth**: 30 cm , 35 cm , 40 cm

Type of fabric: HOLD-ME-12 (Photo), ANDRE-1300, ANDRE-1301, ANDRE-1302, ANDRE-1303, ANDRE-1304, ANDRE-1305, ANDRE-1306, ANDRE-1307, ANDRE-1308, ANDRE-1309, ANDRE-1310, ART-DECO-VELVET-01, ART-DECO-VELVET-02, ART-DECO-VELVET-03, ART-DECO-VELVET-04, ART-DECO-VELVET-05, ART-DECO-VELVET-06, ART-DECO-VELVET-07, ART-DECO-VELVET-08, ART-DECO-VELVET-09, ART-DECO-VELVET-10...11 (write a comment in order), ATOS-111, ATOS-112, ATOS-113, ATOS-114, ATOS-115, ATOS-116, ATOS-117, ATOS-118, ATOS-119, ATOS-120...126 (write a comment in order), AURORA-2481, AURORA-2482, AURORA-2483, AURORA-2484, AURORA-2485, AURORA-2486, AURORA-2487, AURORA-2488, AURORA-2489...2505 (write a comment in order), BALOO-2071, BALOO-2072, BALOO-2073, BALOO-2074, BALOO-2076, BALOO-2077, BALOO-2078, BALOO-2079, BALOO-2081, BALOO-2082...2089 (write a comment in order), BLACK-WHITE-VELVET-01, BLACK-WHITE-VELVET-02, BLACK-WHITE-VELVET-03, BLACK-WHITE-VELVET-04, BLACK-WHITE-VELVET-05, BLACK-WHITE-VELVET-06, BLACK-WHITE-VELVET-07, BLACK-WHITE-VELVET-08, BLACK-WHITE-VELVET-09, BLACK-WHITE-VELVET-09, BLACK-WHITE-VELVET-01, BLOOM-01, BLOOM-02, BLOOM-03, BLOOM-04, BLOOM-05, BLOOM-06, BLOOM-07, BLOOM-08, BLOOM-09, BLOOM-01, BRAID-3001, BRAID-3002, BRAID-3003, BRAID-3004,