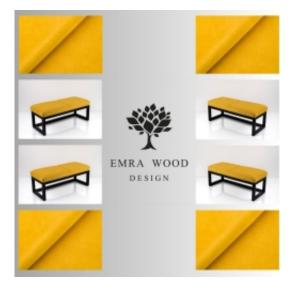

# **Upholstered Bench Industrial Style LGM-416 HOLD-ME-12**

| Number        | 24873            |
|---------------|------------------|
| Producer code | LGM-416          |
| Manufacturer  | Emra Wood Design |

# **Product description**

Upholstered Bench Industrial Style LGM-416 HOLD-ME-12 | Width: 40 cm - 200 cm | Height: 40 cm - 50 cm | Depth: 30 cm - 40 cm |

Technical data

Product-Code:

| LGM-416                 |  |
|-------------------------|--|
| Catalogue number:       |  |
| 24873                   |  |
| Condition:              |  |
| New                     |  |
| Bench width:            |  |
| 40 cm - 200 cm          |  |
| Choose from parameter   |  |
| Bench height:           |  |
| 40 cm - 50 cm           |  |
| Choose from parameter   |  |
| Bench depth:            |  |
| 30 cm - 40 cm           |  |
| Choose from parameter   |  |
| Type of fabric:         |  |
| Choose from parameter   |  |
| Type of fabric (Photo): |  |
| HOLD-ME-12              |  |
|                         |  |
|                         |  |
|                         |  |

### Upholstered Bench Industrial Style LGM-416 HOLD-ME-12

- · A functional and practical bench for hallway, living room, bedroom, dressing room, bathroom, reception and office
- Some bench models have a practical shelf for shoes
- The frame and upholstery are made of the highest quality materials
- Production of the bench according to customer requirements