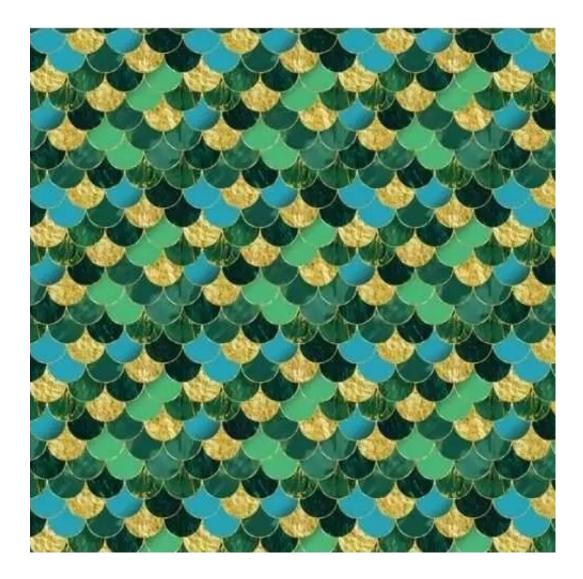

# **Product description**

Upholstered Bench Industrial Style LGM-416 HOLD-ME-09 | Width: 40 cm - 200 cm | Height: 40 cm - 50 cm | Depth: 30 cm - 40 cm |

Technical data

Product-Code:

| LGM-416                 |  |
|-------------------------|--|
| Catalogue number:       |  |
| 24872                   |  |
| Condition:              |  |
| New                     |  |
| Bench width:            |  |
| 40 cm - 200 cm          |  |
| Choose from parameter   |  |
| Bench height:           |  |
| 40 cm - 50 cm           |  |
| Choose from parameter   |  |
| Bench depth:            |  |
| 30 cm - 40 cm           |  |
| Choose from parameter   |  |
| Type of fabric:         |  |
| Choose from parameter   |  |
| Type of fabric (Photo): |  |
| HOLD-ME-09              |  |
|                         |  |
|                         |  |
|                         |  |

| Discover upholstery fabrics for this product            |
|---------------------------------------------------------|
| We offer the largest selection of seat fabrics!         |
| Click on fabric name and discover all fabric selection. |

FUSHION-ECO-LEATHER

GEODY

**HAMILTON** 

**HEXAGON-VELVET** 

HOLD-ME

**HUSK-VELVET** 

HYGGE

LEAF-VELVET