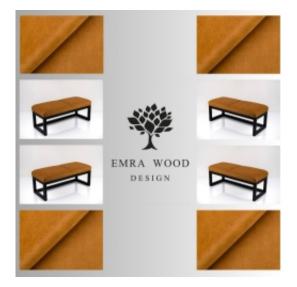

# **Product description**

Upholstered Bench Industrial Style LGM-416 HOLD-ME-09 | Width: 40 cm - 200 cm | Height: 40 cm - 50 cm | Depth: 30 cm - 40 cm |

Technical data

Product-Code:

| LGM-416                 |  |
|-------------------------|--|
| Catalogue number:       |  |
| 24872                   |  |
| Condition:              |  |
| New                     |  |
| Bench width:            |  |
| 40 cm - 200 cm          |  |
| Choose from parameter   |  |
| Bench height:           |  |
| 40 cm - 50 cm           |  |
| Choose from parameter   |  |
| Bench depth:            |  |
| 30 cm - 40 cm           |  |
| Choose from parameter   |  |
| Type of fabric:         |  |
| Choose from parameter   |  |
| Type of fabric (Photo): |  |
| HOLD-ME-09              |  |
|                         |  |
|                         |  |
|                         |  |

### Upholstered Bench Industrial Style LGM-416 HOLD-ME-09

- · A functional and practical bench for hallway, living room, bedroom, dressing room, bathroom, reception and office
- Some bench models have a practical shelf for shoes
- The frame and upholstery are made of the highest quality materials
- Production of the bench according to customer requirements