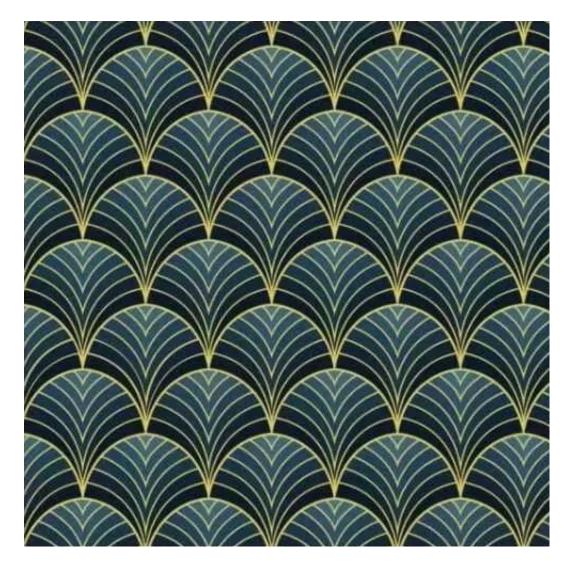

# **Product description**

Upholstered Bench Industrial Style LGM-416 HOLD-ME-09 | Width: 40 cm - 200 cm | Height: 40 cm - 50 cm | Depth: 30 cm - 40 cm |

Technical data

Product-Code:

| LGM-416                 |  |
|-------------------------|--|
| Catalogue number:       |  |
| 24872                   |  |
| Condition:              |  |
| New                     |  |
| Bench width:            |  |
| 40 cm - 200 cm          |  |
| Choose from parameter   |  |
| Bench height:           |  |
| 40 cm - 50 cm           |  |
| Choose from parameter   |  |
| Bench depth:            |  |
| 30 cm - 40 cm           |  |
| Choose from parameter   |  |
| Type of fabric:         |  |
| Choose from parameter   |  |
| Type of fabric (Photo): |  |
| HOLD-ME-09              |  |
|                         |  |
|                         |  |
|                         |  |

**Height**: 40 cm , 45 cm , 50 cm **Depth**: 30 cm , 35 cm , 40 cm

Type of fabric: HOLD-ME-09 (Photo), ANDRE-1300, ANDRE-1301, ANDRE-1302, ANDRE-1303, ANDRE-1304, ANDRE-1305, ANDRE-1306, ANDRE-1307, ANDRE-1308, ANDRE-1309, ANDRE-1310, ART-DECO-VELVET-01, ART-DECO-VELVET-02, ART-DECO-VELVET-03, ART-DECO-VELVET-04, ART-DECO-VELVET-05, ART-DECO-VELVET-06, ART-DECO-VELVET-07, ART-DECO-VELVET-08, ART-DECO-VELVET-09, ART-DECO-VELVET-10...11 (write a comment in order), ATOS-111, ATOS-112, ATOS-113, ATOS-114, ATOS-115, ATOS-116, ATOS-117, ATOS-118, ATOS-119, ATOS-120...126 (write a comment in order), AURORA-2481, AURORA-2482, AURORA-2483, AURORA-2484, AURORA-2485, AURORA-2486, AURORA-2487, AURORA-2488, AURORA-2489...2505 (write a comment in order), BALOO-2071, BALOO-2072, BALOO-2073, BALOO-2074, BALOO-2076, BALOO-2077, BALOO-2078, BALOO-2079, BALOO-2081, BALOO-2082...2089 (write a comment in order), BLACK-WHITE-VELVET-01, BLACK-WHITE-VELVET-02, BLACK-WHITE-VELVET-03, BLACK-WHITE-VELVET-04, BLACK-WHITE-VELVET-05, BLACK-WHITE-VELVET-06, BLACK-WHITE-VELVET-07, BLACK-WHITE-VELVET-08, BLACK-WHITE-VELVET-09, BLACK-WHITE-VELVET-09, BLACK-WHITE-VELVET-01, BLOOM-01, BLOOM-02, BLOOM-03, BLOOM-04, BLOOM-05, BLOOM-06, BLOOM-07, BLOOM-08, BLOOM-09, BLOOM-01, BRAID-3001, BRAID-3002, BRAID-3003, BRAID-3004,