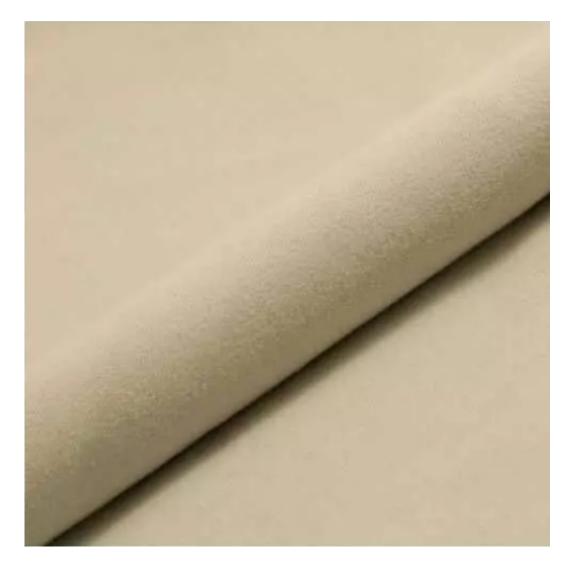

# **Product description**

Upholstered Bench Industrial Style LGM-416 HOLD-ME-09 | Width: 40 cm - 200 cm | Height: 40 cm - 50 cm | Depth: 30 cm - 40 cm |

Technical data

Product-Code:

| LGM-416                 |  |
|-------------------------|--|
| Catalogue number:       |  |
| 24872                   |  |
| Condition:              |  |
| New                     |  |
| Bench width:            |  |
| 40 cm - 200 cm          |  |
| Choose from parameter   |  |
| Bench height:           |  |
| 40 cm - 50 cm           |  |
| Choose from parameter   |  |
| Bench depth:            |  |
| 30 cm - 40 cm           |  |
| Choose from parameter   |  |
| Type of fabric:         |  |
| Choose from parameter   |  |
| Type of fabric (Photo): |  |
| HOLD-ME-09              |  |
|                         |  |
|                         |  |
|                         |  |

**Height**: 40 cm , 45 cm , 50 cm **Depth**: 30 cm , 35 cm , 40 cm

Type of fabric: HOLD-ME-09 (Photo), ANDRE-1300, ANDRE-1301, ANDRE-1302, ANDRE-1303, ANDRE-1304, ANDRE-1305, ANDRE-1306, ANDRE-1307, ANDRE-1308, ANDRE-1309, ANDRE-1310, ART-DECO-VELVET-01, ART-DECO-VELVET-02, ART-DECO-VELVET-03, ART-DECO-VELVET-04, ART-DECO-VELVET-05, ART-DECO-VELVET-06, ART-DECO-VELVET-07, ART-DECO-VELVET-08, ART-DECO-VELVET-09, ART-DECO-VELVET-10...11 (write a comment in order), ATOS-111, ATOS-112, ATOS-113, ATOS-114, ATOS-115, ATOS-116, ATOS-117, ATOS-118, ATOS-119, ATOS-120...126 (write a comment in order), AURORA-2481, AURORA-2482, AURORA-2483, AURORA-2484, AURORA-2485, AURORA-2486, AURORA-2487, AURORA-2488, AURORA-2489...2505 (write a comment in order), BALOO-2071, BALOO-2072, BALOO-2073, BALOO-2074, BALOO-2076, BALOO-2077, BALOO-2078, BALOO-2079, BALOO-2081, BALOO-2082...2089 (write a comment in order), BLACK-WHITE-VELVET-01, BLACK-WHITE-VELVET-02, BLACK-WHITE-VELVET-03, BLACK-WHITE-VELVET-04, BLACK-WHITE-VELVET-05, BLACK-WHITE-VELVET-06, BLACK-WHITE-VELVET-07, BLACK-WHITE-VELVET-08, BLACK-WHITE-VELVET-09, BLACK-WHITE-VELVET-09, BLACK-WHITE-VELVET-01, BLOOM-01, BLOOM-02, BLOOM-03, BLOOM-04, BLOOM-05, BLOOM-06, BLOOM-07, BLOOM-08, BLOOM-09, BLOOM-01, BRAID-3001, BRAID-3002, BRAID-3003, BRAID-3004,