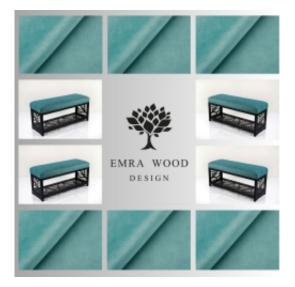

# **Upholstered Bench Industrial Style LGM-412 HOLD-ME-19**

| Number        | 24846            |
|---------------|------------------|
| Producer code | LGM-412          |
| Manufacturer  | Emra Wood Design |

# **Product description**

Upholstered Bench Industrial Style LGM-412 HOLD-ME-19 | Width: 40 cm - 200 cm | Height: 40 cm - 50 cm | Depth: 30 cm - 40 cm |

Technical data

Product-Code:

| Catalogue number:       |  |
|-------------------------|--|
| 24846                   |  |
| Condition:              |  |
| New                     |  |
| Bench width:            |  |
| 40 cm - 200 cm          |  |
| Choose from parameter   |  |
| Bench height:           |  |
| 40 cm - 50 cm           |  |
| Choose from parameter   |  |
| Bench depth:            |  |
| 30 cm - 40 cm           |  |
| Choose from parameter   |  |
| Type of fabric:         |  |
| Choose from parameter   |  |
| Type of fabric (Photo): |  |
| HOLD-ME-19              |  |
|                         |  |
|                         |  |
|                         |  |

### Upholstered Bench Industrial Style LGM-412 HOLD-ME-19

- A functional and practical bench for hallway, living room, bedroom, dressing room, bathroom, reception and office
- Some bench models have a practical shelf for shoes
- The frame and upholstery are made of the highest quality materials
- Production of the bench according to customer requirements