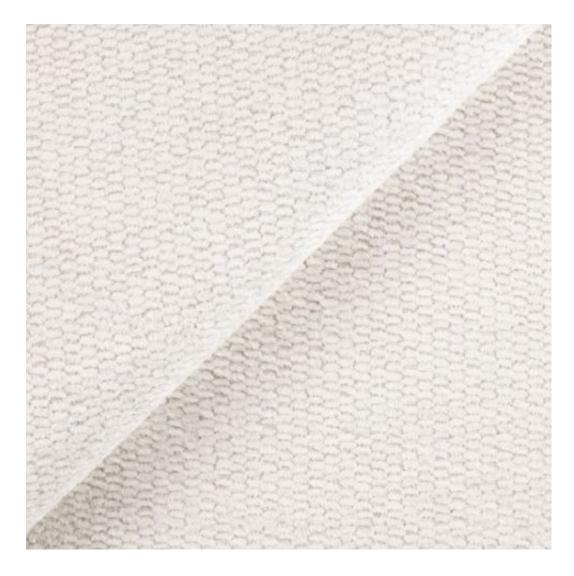

# **Product description**

Upholstered Bench Industrial Style LGM-412 HOLD-ME-19 | Width: 40 cm - 200 cm | Height: 40 cm - 50 cm | Depth: 30 cm - 40 cm |

Technical data

Product-Code:

| Catalogue number:       |  |
|-------------------------|--|
| 24846                   |  |
| Condition:              |  |
| New                     |  |
| Bench width:            |  |
| 40 cm - 200 cm          |  |
| Choose from parameter   |  |
| Bench height:           |  |
| 40 cm - 50 cm           |  |
| Choose from parameter   |  |
| Bench depth:            |  |
| 30 cm - 40 cm           |  |
| Choose from parameter   |  |
| Type of fabric:         |  |
| Choose from parameter   |  |
| Type of fabric (Photo): |  |
| HOLD-ME-19              |  |
|                         |  |
|                         |  |
|                         |  |

**Height**: 40 cm , 45 cm , 50 cm **Depth**: 30 cm , 35 cm , 40 cm

Type of fabric: HOLD-ME-19 (Photo), ANDRE-1300, ANDRE-1301, ANDRE-1302, ANDRE-1303, ANDRE-1304, ANDRE-1305, ANDRE-1306, ANDRE-1307, ANDRE-1308, ANDRE-1309, ANDRE-1310, ART-DECO-VELVET-01, ART-DECO-VELVET-02, ART-DECO-VELVET-03, ART-DECO-VELVET-04, ART-DECO-VELVET-05, ART-DECO-VELVET-06, ART-DECO-VELVET-07, ART-DECO-VELVET-08, ART-DECO-VELVET-09, ART-DECO-VELVET-10...11 (write a comment in order), ATOS-111, ATOS-112, ATOS-113, ATOS-114, ATOS-115, ATOS-116, ATOS-117, ATOS-118, ATOS-119, ATOS-120...126 (write a comment in order), AURORA-2481, AURORA-2482, AURORA-2483, AURORA-2484, AURORA-2485, AURORA-2486, AURORA-2487, AURORA-2488, AURORA-2489...2505 (write a comment in order), BALOO-2071, BALOO-2072, BALOO-2073, BALOO-2074, BALOO-2076, BALOO-2077, BALOO-2078, BALOO-2079, BALOO-2081, BALOO-2082...2089 (write a comment in order), BLACK-WHITE-VELVET-01, BLACK-WHITE-VELVET-02, BLACK-WHITE-VELVET-03, BLACK-WHITE-VELVET-04, BLACK-WHITE-VELVET-05, BLACK-WHITE-VELVET-06, BLACK-WHITE-VELVET-07, BLACK-WHITE-VELVET-08, BLACK-WHITE-VELVET-09, BLACK-WHITE-VELVET-09, BLACK-WHITE-VELVET-01, BLOOM-01, BLOOM-02, BLOOM-03, BLOOM-04, BLOOM-05, BLOOM-06, BLOOM-07, BLOOM-08, BLOOM-09, BLOOM-01, BRAID-3001, BRAID-3002, BRAID-3003, BRAID-3004,