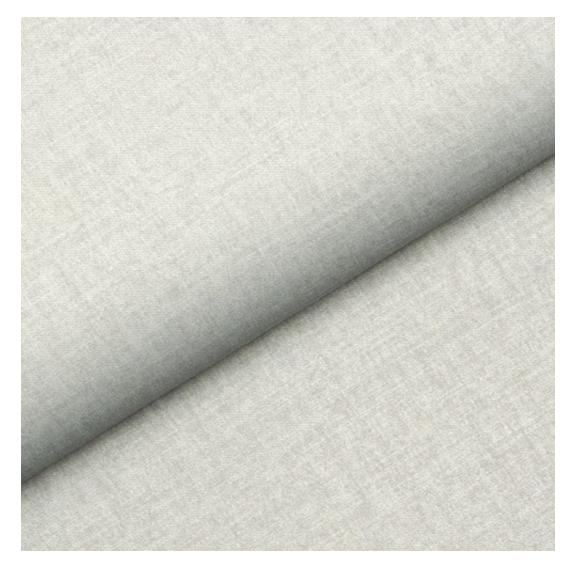

# **Product description**

Upholstered Bench Industrial Style LGM-412 HOLD-ME-19 | Width: 40 cm - 200 cm | Height: 40 cm - 50 cm | Depth: 30 cm - 40 cm |

Technical data

Product-Code:

| Catalogue number:       |  |
|-------------------------|--|
| 24846                   |  |
| Condition:              |  |
| New                     |  |
| Bench width:            |  |
| 40 cm - 200 cm          |  |
| Choose from parameter   |  |
| Bench height:           |  |
| 40 cm - 50 cm           |  |
| Choose from parameter   |  |
| Bench depth:            |  |
| 30 cm - 40 cm           |  |
| Choose from parameter   |  |
| Type of fabric:         |  |
| Choose from parameter   |  |
| Type of fabric (Photo): |  |
| HOLD-ME-19              |  |
|                         |  |
|                         |  |
|                         |  |

**Height**: 40 cm , 45 cm , 50 cm **Depth**: 30 cm , 35 cm , 40 cm

Type of fabric: HOLD-ME-19 (Photo), ANDRE-1300, ANDRE-1301, ANDRE-1302, ANDRE-1303, ANDRE-1304, ANDRE-1305, ANDRE-1306, ANDRE-1307, ANDRE-1308, ANDRE-1309, ANDRE-1310, ART-DECO-VELVET-01, ART-DECO-VELVET-02, ART-DECO-VELVET-03, ART-DECO-VELVET-04, ART-DECO-VELVET-05, ART-DECO-VELVET-06, ART-DECO-VELVET-07, ART-DECO-VELVET-08, ART-DECO-VELVET-09, ART-DECO-VELVET-10...11 (write a comment in order), ATOS-111, ATOS-112, ATOS-113, ATOS-114, ATOS-115, ATOS-116, ATOS-117, ATOS-118, ATOS-119, ATOS-120...126 (write a comment in order), AURORA-2481, AURORA-2482, AURORA-2483, AURORA-2484, AURORA-2485, AURORA-2486, AURORA-2487, AURORA-2488, AURORA-2489...2505 (write a comment in order), BALOO-2071, BALOO-2072, BALOO-2073, BALOO-2074, BALOO-2076, BALOO-2077, BALOO-2078, BALOO-2079, BALOO-2081, BALOO-2082...2089 (write a comment in order), BLACK-WHITE-VELVET-01, BLACK-WHITE-VELVET-02, BLACK-WHITE-VELVET-03, BLACK-WHITE-VELVET-04, BLACK-WHITE-VELVET-05, BLACK-WHITE-VELVET-06, BLACK-WHITE-VELVET-07, BLACK-WHITE-VELVET-08, BLACK-WHITE-VELVET-09, BLACK-WHITE-VELVET-09, BLACK-WHITE-VELVET-01, BLOOM-01, BLOOM-02, BLOOM-03, BLOOM-04, BLOOM-05, BLOOM-06, BLOOM-07, BLOOM-08, BLOOM-09, BLOOM-01, BRAID-3001, BRAID-3002, BRAID-3003, BRAID-3004,