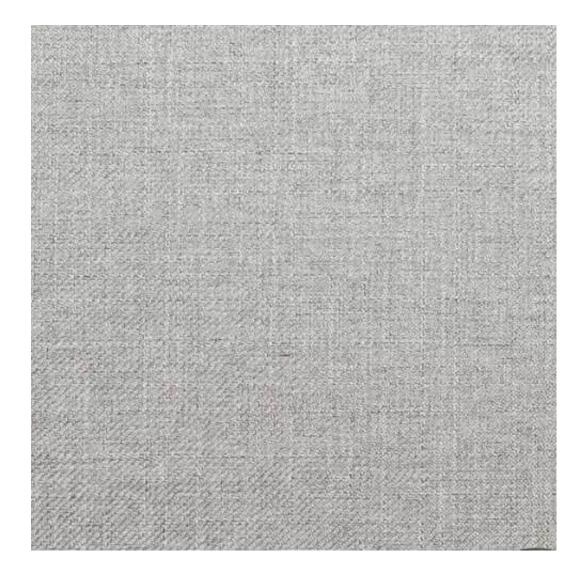

# **Product description**

Upholstered Bench Industrial Style LGM-412 HOLD-ME-19 | Width: 40 cm - 200 cm | Height: 40 cm - 50 cm | Depth: 30 cm - 40 cm |

Technical data

Product-Code:

| Catalogue number:       |  |
|-------------------------|--|
| 24846                   |  |
| Condition:              |  |
| New                     |  |
| Bench width:            |  |
| 40 cm - 200 cm          |  |
| Choose from parameter   |  |
| Bench height:           |  |
| 40 cm - 50 cm           |  |
| Choose from parameter   |  |
| Bench depth:            |  |
| 30 cm - 40 cm           |  |
| Choose from parameter   |  |
| Type of fabric:         |  |
| Choose from parameter   |  |
| Type of fabric (Photo): |  |
| HOLD-ME-19              |  |
|                         |  |
|                         |  |
|                         |  |

**Height**: 40 cm , 45 cm , 50 cm **Depth**: 30 cm , 35 cm , 40 cm

Type of fabric: HOLD-ME-19 (Photo), ANDRE-1300, ANDRE-1301, ANDRE-1302, ANDRE-1303, ANDRE-1304, ANDRE-1305, ANDRE-1306, ANDRE-1307, ANDRE-1308, ANDRE-1309, ANDRE-1310, ART-DECO-VELVET-01, ART-DECO-VELVET-02, ART-DECO-VELVET-03, ART-DECO-VELVET-04, ART-DECO-VELVET-05, ART-DECO-VELVET-06, ART-DECO-VELVET-07, ART-DECO-VELVET-08, ART-DECO-VELVET-09, ART-DECO-VELVET-10...11 (write a comment in order), ATOS-111, ATOS-112, ATOS-113, ATOS-114, ATOS-115, ATOS-116, ATOS-117, ATOS-118, ATOS-119, ATOS-120...126 (write a comment in order), AURORA-2481, AURORA-2482, AURORA-2483, AURORA-2484, AURORA-2485, AURORA-2486, AURORA-2487, AURORA-2488, AURORA-2489...2505 (write a comment in order), BALOO-2071, BALOO-2072, BALOO-2073, BALOO-2074, BALOO-2076, BALOO-2077, BALOO-2078, BALOO-2079, BALOO-2081, BALOO-2082...2089 (write a comment in order), BLACK-WHITE-VELVET-01, BLACK-WHITE-VELVET-02, BLACK-WHITE-VELVET-03, BLACK-WHITE-VELVET-04, BLACK-WHITE-VELVET-05, BLACK-WHITE-VELVET-06, BLACK-WHITE-VELVET-07, BLACK-WHITE-VELVET-08, BLACK-WHITE-VELVET-09, BLACK-WHITE-VELVET-09, BLACK-WHITE-VELVET-01, BLOOM-01, BLOOM-02, BLOOM-03, BLOOM-04, BLOOM-05, BLOOM-06, BLOOM-07, BLOOM-08, BLOOM-09, BLOOM-01, BRAID-3001, BRAID-3002, BRAID-3003, BRAID-3004,