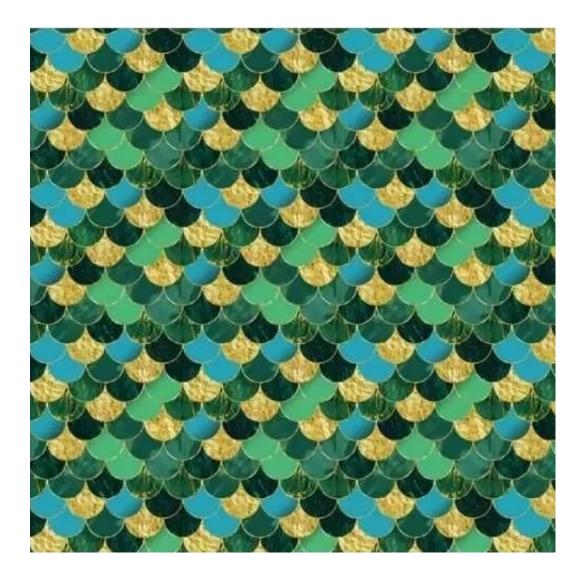

# **Product description**

Upholstered Bench Industrial Style LGM-412 HOLD-ME-19 | Width: 40 cm - 200 cm | Height: 40 cm - 50 cm | Depth: 30 cm - 40 cm |

Technical data

Product-Code:

| Catalogue number:       |  |
|-------------------------|--|
| 24846                   |  |
| Condition:              |  |
| New                     |  |
| Bench width:            |  |
| 40 cm - 200 cm          |  |
| Choose from parameter   |  |
| Bench height:           |  |
| 40 cm - 50 cm           |  |
| Choose from parameter   |  |
| Bench depth:            |  |
| 30 cm - 40 cm           |  |
| Choose from parameter   |  |
| Type of fabric:         |  |
| Choose from parameter   |  |
| Type of fabric (Photo): |  |
| HOLD-ME-19              |  |
|                         |  |
|                         |  |
|                         |  |

**Height**: 40 cm , 45 cm , 50 cm **Depth**: 30 cm , 35 cm , 40 cm

Type of fabric: HOLD-ME-19 (Photo), ANDRE-1300, ANDRE-1301, ANDRE-1302, ANDRE-1303, ANDRE-1304, ANDRE-1305, ANDRE-1306, ANDRE-1307, ANDRE-1308, ANDRE-1309, ANDRE-1310, ART-DECO-VELVET-01, ART-DECO-VELVET-02, ART-DECO-VELVET-03, ART-DECO-VELVET-04, ART-DECO-VELVET-05, ART-DECO-VELVET-06, ART-DECO-VELVET-07, ART-DECO-VELVET-08, ART-DECO-VELVET-09, ART-DECO-VELVET-10...11 (write a comment in order), ATOS-111, ATOS-112, ATOS-113, ATOS-114, ATOS-115, ATOS-116, ATOS-117, ATOS-118, ATOS-119, ATOS-120...126 (write a comment in order), AURORA-2481, AURORA-2482, AURORA-2483, AURORA-2484, AURORA-2485, AURORA-2486, AURORA-2487, AURORA-2488, AURORA-2489...2505 (write a comment in order), BALOO-2071, BALOO-2072, BALOO-2073, BALOO-2074, BALOO-2076, BALOO-2077, BALOO-2078, BALOO-2079, BALOO-2081, BALOO-2082...2089 (write a comment in order), BLACK-WHITE-VELVET-01, BLACK-WHITE-VELVET-02, BLACK-WHITE-VELVET-03, BLACK-WHITE-VELVET-04, BLACK-WHITE-VELVET-05, BLACK-WHITE-VELVET-06, BLACK-WHITE-VELVET-07, BLACK-WHITE-VELVET-08, BLACK-WHITE-VELVET-09, BLACK-WHITE-VELVET-09, BLACK-WHITE-VELVET-01, BLOOM-01, BLOOM-02, BLOOM-03, BLOOM-04, BLOOM-05, BLOOM-06, BLOOM-07, BLOOM-08, BLOOM-09, BLOOM-01, BRAID-3001, BRAID-3002, BRAID-3003, BRAID-3004,