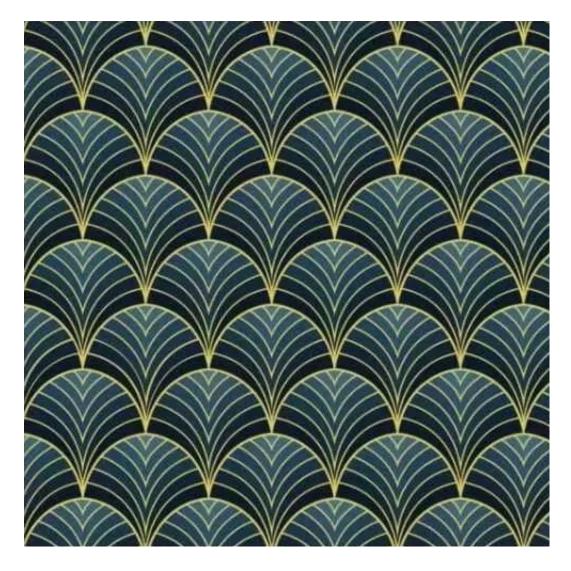

# **Product description**

Upholstered Bench Industrial Style LGM-412 HOLD-ME-19 | Width: 40 cm - 200 cm | Height: 40 cm - 50 cm | Depth: 30 cm - 40 cm |

Technical data

Product-Code:

| Catalogue number:       |  |
|-------------------------|--|
| 24846                   |  |
| Condition:              |  |
| New                     |  |
| Bench width:            |  |
| 40 cm - 200 cm          |  |
| Choose from parameter   |  |
| Bench height:           |  |
| 40 cm - 50 cm           |  |
| Choose from parameter   |  |
| Bench depth:            |  |
| 30 cm - 40 cm           |  |
| Choose from parameter   |  |
| Type of fabric:         |  |
| Choose from parameter   |  |
| Type of fabric (Photo): |  |
| HOLD-ME-19              |  |
|                         |  |
|                         |  |
|                         |  |

**ANDRE** 

ART-DECO-VELVET

ATOS-ECO-LEATHER

AURORA

BALOO

BLACK-WHITE-VELVET

BLOOM

BRAID