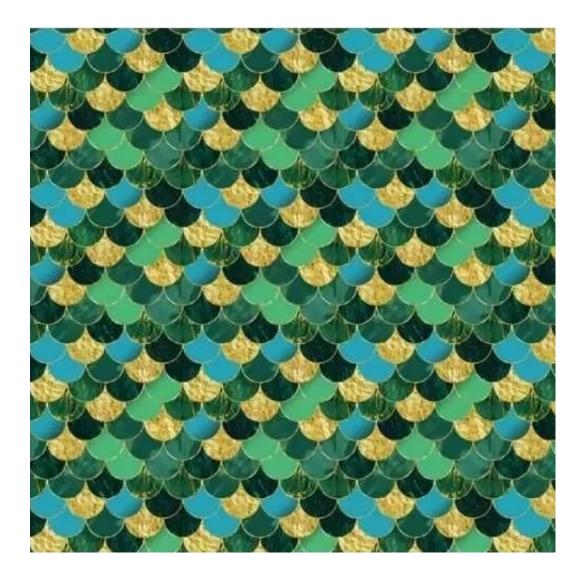

## **Product description**

Upholstered Bench Industrial Style LGM-411 STRONG-07 | Width: 40 cm - 200 cm | Height: 40 cm - 50 cm | Depth: 30 cm - 40 cm |

Technical data

Product-Code:

| LGM-411                 |  |  |  |
|-------------------------|--|--|--|
| Catalogue number:       |  |  |  |
| 24845                   |  |  |  |
| Condition:              |  |  |  |
| New                     |  |  |  |
| Bench width:            |  |  |  |
| 40 cm - 200 cm          |  |  |  |
| Choose from parameter   |  |  |  |
| Bench height:           |  |  |  |
| 40 cm - 50 cm           |  |  |  |
| Choose from parameter   |  |  |  |
| Bench depth:            |  |  |  |
| 30 cm - 40 cm           |  |  |  |
| Choose from parameter   |  |  |  |
| Type of fabric:         |  |  |  |
| Choose from parameter   |  |  |  |
| Type of fabric (Photo): |  |  |  |
| STRONG-07               |  |  |  |
|                         |  |  |  |
|                         |  |  |  |
|                         |  |  |  |
|                         |  |  |  |

**Height**: 40 cm , 45 cm , 50 cm **Depth**: 30 cm , 35 cm , 40 cm

Type of fabric: STRONG-07 (Photo), ANDRE-1300, ANDRE-1301, ANDRE-1302, ANDRE-1303, ANDRE-1304, ANDRE-1305, ANDRE-1306, ANDRE-1307, ANDRE-1308, ANDRE-1309, ANDRE-1310, ART-DECO-VELVET-01, ART-DECO-VELVET-02, ART-DECO-VELVET-03, ART-DECO-VELVET-04, ART-DECO-VELVET-05, ART-DECO-VELVET-06, ART-DECO-VELVET-07, ART-DECO-VELVET-08, ART-DECO-VELVET-09, ART-DECO-VELVET-10...11 (write a comment in order), ATOS-111, ATOS-112, ATOS-113, ATOS-114, ATOS-115, ATOS-116, ATOS-117, ATOS-118, ATOS-119, ATOS-120...126 (write a comment in order), AURORA-2481, AURORA-2482, AURORA-2483, AURORA-2484, AURORA-2485, AURORA-2486, AURORA-2487, AURORA-2488, AURORA-2489...2505 (write a comment in order), BALOO-2071, BALOO-2072, BALOO-2073, BALOO-2074, BALOO-2076, BALOO-2077, BALOO-2078, BALOO-2079, BALOO-2081, BALOO-2082...2089 (write a comment in order), BLACK-WHITE-VELVET-01, BLACK-WHITE-VELVET-02, BLACK-WHITE-VELVET-03, BLACK-WHITE-VELVET-04, BLACK-WHITE-VELVET-05, BLACK-WHITE-VELVET-06, BLACK-WHITE-VELVET-07, BLACK-WHITE-VELVET-08, BLACK-WHITE-VELVET-09, BLACK-WHITE-VELVET-09, BLACK-WHITE-VELVET-01, BLOOM-01, BLOOM-02, BLOOM-03, BLOOM-04, BLOOM-05, BLOOM-06, BLOOM-07, BLOOM-08, BLOOM-09, BLOOM-01, BRAID-3001, BRAID-3002, BRAID-3003, BRAID-3004,