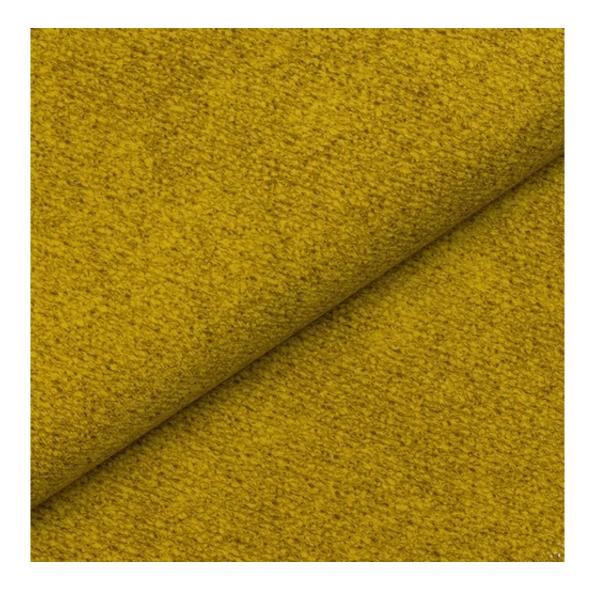

## **Product description**

Upholstered Bench Industrial Style LGM-411 STRONG-07 | Width: 40 cm - 200 cm | Height: 40 cm - 50 cm | Depth: 30 cm - 40 cm |

Technical data

Product-Code:

| LGM-411                 |  |  |  |
|-------------------------|--|--|--|
| Catalogue number:       |  |  |  |
| 24845                   |  |  |  |
| Condition:              |  |  |  |
| New                     |  |  |  |
| Bench width:            |  |  |  |
| 40 cm - 200 cm          |  |  |  |
| Choose from parameter   |  |  |  |
| Bench height:           |  |  |  |
| 40 cm - 50 cm           |  |  |  |
| Choose from parameter   |  |  |  |
| Bench depth:            |  |  |  |
| 30 cm - 40 cm           |  |  |  |
| Choose from parameter   |  |  |  |
| Type of fabric:         |  |  |  |
| Choose from parameter   |  |  |  |
| Type of fabric (Photo): |  |  |  |
| STRONG-07               |  |  |  |
|                         |  |  |  |
|                         |  |  |  |
|                         |  |  |  |
|                         |  |  |  |

**Height**: 40 cm , 45 cm , 50 cm **Depth**: 30 cm , 35 cm , 40 cm

Type of fabric: STRONG-07 (Photo), ANDRE-1300, ANDRE-1301, ANDRE-1302, ANDRE-1303, ANDRE-1304, ANDRE-1305, ANDRE-1306, ANDRE-1307, ANDRE-1308, ANDRE-1309, ANDRE-1310, ART-DECO-VELVET-01, ART-DECO-VELVET-02, ART-DECO-VELVET-03, ART-DECO-VELVET-04, ART-DECO-VELVET-05, ART-DECO-VELVET-06, ART-DECO-VELVET-07, ART-DECO-VELVET-08, ART-DECO-VELVET-09, ART-DECO-VELVET-10...11 (write a comment in order), ATOS-111, ATOS-112, ATOS-113, ATOS-114, ATOS-115, ATOS-116, ATOS-117, ATOS-118, ATOS-119, ATOS-120...126 (write a comment in order), AURORA-2481, AURORA-2482, AURORA-2483, AURORA-2484, AURORA-2485, AURORA-2486, AURORA-2487, AURORA-2488, AURORA-2489...2505 (write a comment in order), BALOO-2071, BALOO-2072, BALOO-2073, BALOO-2074, BALOO-2076, BALOO-2077, BALOO-2078, BALOO-2079, BALOO-2081, BALOO-2082...2089 (write a comment in order), BLACK-WHITE-VELVET-01, BLACK-WHITE-VELVET-02, BLACK-WHITE-VELVET-03, BLACK-WHITE-VELVET-04, BLACK-WHITE-VELVET-05, BLACK-WHITE-VELVET-06, BLACK-WHITE-VELVET-07, BLACK-WHITE-VELVET-08, BLACK-WHITE-VELVET-09, BLACK-WHITE-VELVET-09, BLACK-WHITE-VELVET-01, BLOOM-01, BLOOM-02, BLOOM-03, BLOOM-04, BLOOM-05, BLOOM-06, BLOOM-07, BLOOM-08, BLOOM-09, BLOOM-01, BRAID-3001, BRAID-3002, BRAID-3003, BRAID-3004,