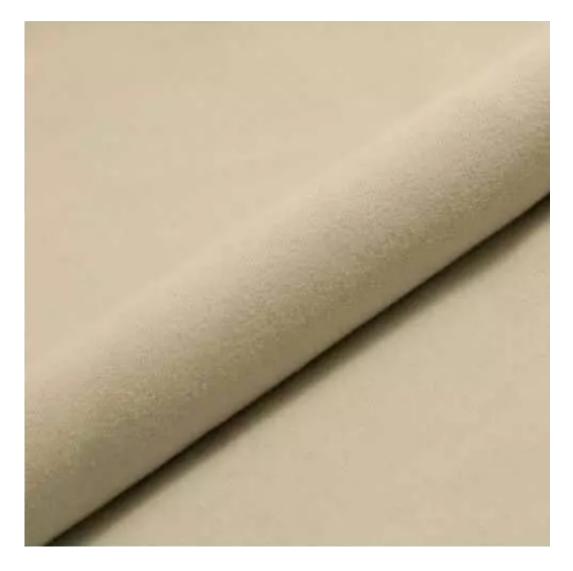

## **Product description**

Upholstered Bench Industrial Style LGM-411 STRONG-07 | Width: 40 cm - 200 cm | Height: 40 cm - 50 cm | Depth: 30 cm - 40 cm |

Technical data

Product-Code:

| LGM-411                 |  |  |  |
|-------------------------|--|--|--|
| Catalogue number:       |  |  |  |
| 24845                   |  |  |  |
| Condition:              |  |  |  |
| New                     |  |  |  |
| Bench width:            |  |  |  |
| 40 cm - 200 cm          |  |  |  |
| Choose from parameter   |  |  |  |
| Bench height:           |  |  |  |
| 40 cm - 50 cm           |  |  |  |
| Choose from parameter   |  |  |  |
| Bench depth:            |  |  |  |
| 30 cm - 40 cm           |  |  |  |
| Choose from parameter   |  |  |  |
| Type of fabric:         |  |  |  |
| Choose from parameter   |  |  |  |
| Type of fabric (Photo): |  |  |  |
| STRONG-07               |  |  |  |
|                         |  |  |  |
|                         |  |  |  |
|                         |  |  |  |
|                         |  |  |  |

**Height**: 40 cm , 45 cm , 50 cm **Depth**: 30 cm , 35 cm , 40 cm

Type of fabric: STRONG-07 (Photo), ANDRE-1300, ANDRE-1301, ANDRE-1302, ANDRE-1303, ANDRE-1304, ANDRE-1305, ANDRE-1306, ANDRE-1307, ANDRE-1308, ANDRE-1309, ANDRE-1310, ART-DECO-VELVET-01, ART-DECO-VELVET-02, ART-DECO-VELVET-03, ART-DECO-VELVET-04, ART-DECO-VELVET-05, ART-DECO-VELVET-06, ART-DECO-VELVET-07, ART-DECO-VELVET-08, ART-DECO-VELVET-09, ART-DECO-VELVET-10...11 (write a comment in order), ATOS-111, ATOS-112, ATOS-113, ATOS-114, ATOS-115, ATOS-116, ATOS-117, ATOS-118, ATOS-119, ATOS-120...126 (write a comment in order), AURORA-2481, AURORA-2482, AURORA-2483, AURORA-2484, AURORA-2485, AURORA-2486, AURORA-2487, AURORA-2488, AURORA-2489...2505 (write a comment in order), BALOO-2071, BALOO-2072, BALOO-2073, BALOO-2074, BALOO-2076, BALOO-2077, BALOO-2078, BALOO-2079, BALOO-2081, BALOO-2082...2089 (write a comment in order), BLACK-WHITE-VELVET-01, BLACK-WHITE-VELVET-02, BLACK-WHITE-VELVET-03, BLACK-WHITE-VELVET-04, BLACK-WHITE-VELVET-05, BLACK-WHITE-VELVET-06, BLACK-WHITE-VELVET-07, BLACK-WHITE-VELVET-08, BLACK-WHITE-VELVET-09, BLACK-WHITE-VELVET-09, BLACK-WHITE-VELVET-01, BLOOM-01, BLOOM-02, BLOOM-03, BLOOM-04, BLOOM-05, BLOOM-06, BLOOM-07, BLOOM-08, BLOOM-09, BLOOM-01, BRAID-3001, BRAID-3002, BRAID-3003, BRAID-3004,