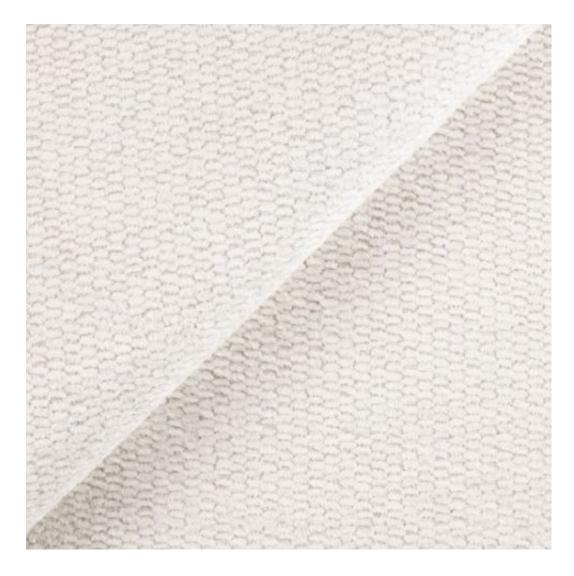

## **Product description**

Upholstered Bench Industrial Style LGM-411 STRONG-07 | Width: 40 cm - 200 cm | Height: 40 cm - 50 cm | Depth: 30 cm - 40 cm |

Technical data

Product-Code:

| LGM-411                 |  |  |  |
|-------------------------|--|--|--|
| Catalogue number:       |  |  |  |
| 24845                   |  |  |  |
| Condition:              |  |  |  |
| New                     |  |  |  |
| Bench width:            |  |  |  |
| 40 cm - 200 cm          |  |  |  |
| Choose from parameter   |  |  |  |
| Bench height:           |  |  |  |
| 40 cm - 50 cm           |  |  |  |
| Choose from parameter   |  |  |  |
| Bench depth:            |  |  |  |
| 30 cm - 40 cm           |  |  |  |
| Choose from parameter   |  |  |  |
| Type of fabric:         |  |  |  |
| Choose from parameter   |  |  |  |
| Type of fabric (Photo): |  |  |  |
| STRONG-07               |  |  |  |
|                         |  |  |  |
|                         |  |  |  |
|                         |  |  |  |
|                         |  |  |  |

**Height**: 40 cm , 45 cm , 50 cm **Depth**: 30 cm , 35 cm , 40 cm

Type of fabric: STRONG-07 (Photo), ANDRE-1300, ANDRE-1301, ANDRE-1302, ANDRE-1303, ANDRE-1304, ANDRE-1305, ANDRE-1306, ANDRE-1307, ANDRE-1308, ANDRE-1309, ANDRE-1310, ART-DECO-VELVET-01, ART-DECO-VELVET-02, ART-DECO-VELVET-03, ART-DECO-VELVET-04, ART-DECO-VELVET-05, ART-DECO-VELVET-06, ART-DECO-VELVET-07, ART-DECO-VELVET-08, ART-DECO-VELVET-09, ART-DECO-VELVET-10...11 (write a comment in order), ATOS-111, ATOS-112, ATOS-113, ATOS-114, ATOS-115, ATOS-116, ATOS-117, ATOS-118, ATOS-119, ATOS-120...126 (write a comment in order), AURORA-2481, AURORA-2482, AURORA-2483, AURORA-2484, AURORA-2485, AURORA-2486, AURORA-2487, AURORA-2488, AURORA-2489...2505 (write a comment in order), BALOO-2071, BALOO-2072, BALOO-2073, BALOO-2074, BALOO-2076, BALOO-2077, BALOO-2078, BALOO-2079, BALOO-2081, BALOO-2082...2089 (write a comment in order), BLACK-WHITE-VELVET-01, BLACK-WHITE-VELVET-02, BLACK-WHITE-VELVET-03, BLACK-WHITE-VELVET-04, BLACK-WHITE-VELVET-05, BLACK-WHITE-VELVET-06, BLACK-WHITE-VELVET-07, BLACK-WHITE-VELVET-08, BLACK-WHITE-VELVET-09, BLACK-WHITE-VELVET-09, BLACK-WHITE-VELVET-01, BLOOM-01, BLOOM-02, BLOOM-03, BLOOM-04, BLOOM-05, BLOOM-06, BLOOM-07, BLOOM-08, BLOOM-09, BLOOM-01, BRAID-3001, BRAID-3002, BRAID-3003, BRAID-3004,