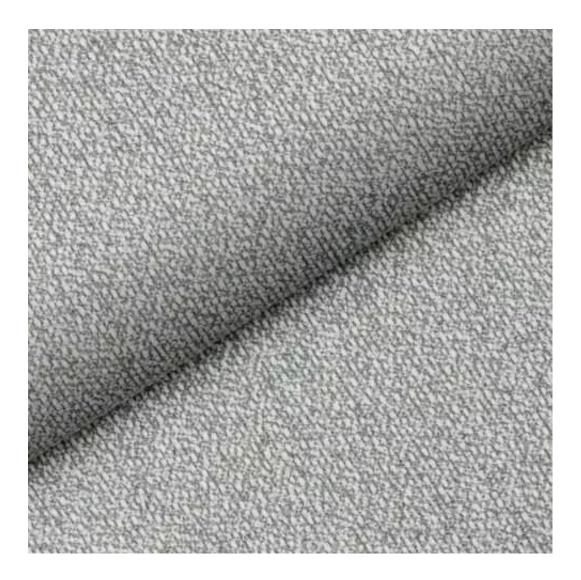

Bench height:

40 cm - 50 cm

Choose from parameter

Bench depth:

30 cm - 40 cm

Choose from parameter

Type of fabric: Choose from parameter

Type of fabric (Photo):

STRONG-09

Product description

**Depth**: 30 cm , 35 cm , 40 cm

Type of fabric: STRONG-09 (Photo), ANDRE-1300, ANDRE-1301, ANDRE-1302, ANDRE-1303, ANDRE-1304, ANDRE-1305, ANDRE-1306, ANDRE-1307, ANDRE-1308, ANDRE-1309, ANDRE-1310, ART-DECO-VELVET-01, ART-DECO-VELVET-02, ART-DECO-VELVET-03, ART-DECO-VELVET-04, ART-DECO-VELVET-05, ART-DECO-VELVET-06, ART-DECO-VELVET-07, ART-DECO-VELVET-09, ART-DECO-VELVET-09, ART-DECO-VELVET-05, ART-DECO-VELVET-06, ART-DECO-VELVET-07, ART-DECO-VELVET-09, ART-DECO-VELVET-10..11 (write a comment in order), ATOS-111, ATOS-112, ATOS-113, ATOS-114, ATOS-115, ATOS-116, ATOS-117, ATOS-118, ATOS-119, ATOS-120..126 (write a comment in order), AURORA-2480, AURORA-2481, AURORA-2482, AURORA-2483, AURORA-2484, AURORA-2485, AURORA-2486, AURORA-2487, AURORA-2488, AURORA-2489..2505 (write a comment in order), BALOO-2071, BALOO-2072, BALOO-2073, BALOO-2074, BALOO-2076, BALOO-2077, BALOO-2078, BALOO-2079, BALOO-2081, BALOO-2082...2089 (write a comment in order), BLACK-WHITE-VELVET-01, BLACK-WHITE-VELVET-02, BLACK-WHITE-VELVET-03, BLACK-WHITE-VELVET-04, BLACK-WHITE-VELVET-05, BLACK-WHITE-VELVET-06, BLACK-WHITE-VELVET-07, BLACK-WHITE-VELVET-08, BLACK-WHITE-VELVET-09, BLOOM-06, BLOOM-07, BLOOM-08, BLOOM-09, BLOOM-10, BRAID-3001, BRAID-3002, BRAID-3003, BRAID-3004,