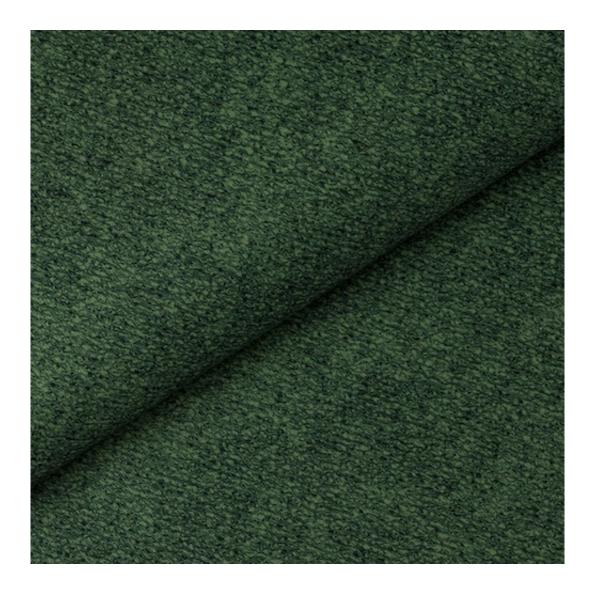

Bench height:

40 cm - 50 cm

Choose from parameter

Bench depth:

30 cm - 40 cm

Choose from parameter

Type of fabric: Choose from parameter

Type of fabric (Photo):

STRONG-09

Product description

**Depth**: 30 cm , 35 cm , 40 cm

Type of fabric: STRONG-09 (Photo), ANDRE-1300, ANDRE-1301, ANDRE-1302, ANDRE-1303, ANDRE-1304, ANDRE-1305, ANDRE-1306, ANDRE-1307, ANDRE-1308, ANDRE-1309, ANDRE-1310, ART-DECO-VELVET-01, ART-DECO-VELVET-02, ART-DECO-VELVET-03, ART-DECO-VELVET-04, ART-DECO-VELVET-05, ART-DECO-VELVET-06, ART-DECO-VELVET-07, ART-DECO-VELVET-09, ART-DECO-VELVET-09, ART-DECO-VELVET-05, ART-DECO-VELVET-06, ART-DECO-VELVET-07, ART-DECO-VELVET-09, ART-DECO-VELVET-10..11 (write a comment in order), ATOS-111, ATOS-112, ATOS-113, ATOS-114, ATOS-115, ATOS-116, ATOS-117, ATOS-118, ATOS-119, ATOS-120..126 (write a comment in order), AURORA-2480, AURORA-2481, AURORA-2482, AURORA-2483, AURORA-2484, AURORA-2485, AURORA-2486, AURORA-2487, AURORA-2488, AURORA-2489..2505 (write a comment in order), BALOO-2071, BALOO-2072, BALOO-2073, BALOO-2074, BALOO-2076, BALOO-2077, BALOO-2078, BALOO-2079, BALOO-2081, BALOO-2082...2089 (write a comment in order), BLACK-WHITE-VELVET-01, BLACK-WHITE-VELVET-02, BLACK-WHITE-VELVET-03, BLACK-WHITE-VELVET-04, BLACK-WHITE-VELVET-05, BLACK-WHITE-VELVET-06, BLACK-WHITE-VELVET-07, BLACK-WHITE-VELVET-08, BLACK-WHITE-VELVET-09, BLOOM-06, BLOOM-07, BLOOM-08, BLOOM-09, BLOOM-10, BRAID-3001, BRAID-3002, BRAID-3003, BRAID-3004,