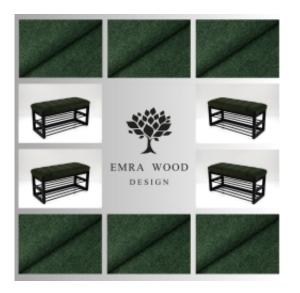

# Upholstered Bench Industrial Style LGM-410 STRONG-09

| Number        | 24843            |
|---------------|------------------|
| Producer code | LGM-410          |
| Manufacturer  | Emra Wood Design |

## **Product description**

Upholstered Bench Industrial Style LGM-410 STRONG-09 | Width: 40 cm - 200 cm | Height: 40 cm - 50 cm | Depth: 30 cm - 40 cm |

Technical data

Product-Code:

#### Upholstered Bench Industrial Style LGM-410 STRONG-09

- A functional and practical bench for hallway, living room, bedroom, dressing room, bathroom, reception and office
- Some bench models have a practical shelf for shoes
- The frame and upholstery are made of the highest quality materials
- Production of the bench according to customer requirements