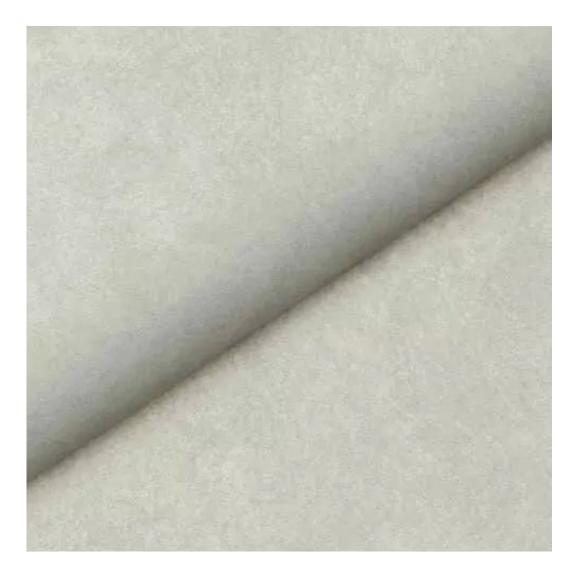

## **Product description**

Upholstered Bench Industrial Style LGM-410 STRONG-07  $\mid$  Width: 40 cm - 200 cm  $\mid$  Height: 40 cm - 50 cm  $\mid$  Depth: 30 cm - 40 cm  $\mid$ 

Technical data

Product-Code:

| LGM-410                 |  |  |
|-------------------------|--|--|
| Catalogue number:       |  |  |
| 24842                   |  |  |
| Condition:              |  |  |
| New                     |  |  |
| Bench width:            |  |  |
| 40 cm - 200 cm          |  |  |
| Choose from parameter   |  |  |
| Bench height:           |  |  |
| 40 cm - 50 cm           |  |  |
| Choose from parameter   |  |  |
| Bench depth:            |  |  |
| 30 cm - 40 cm           |  |  |
| Choose from parameter   |  |  |
| Type of fabric:         |  |  |
| Choose from parameter   |  |  |
| Type of fabric (Photo): |  |  |
| STRONG-07               |  |  |
|                         |  |  |
|                         |  |  |
|                         |  |  |
|                         |  |  |

**Height**: 40 cm , 45 cm , 50 cm **Depth**: 30 cm , 35 cm , 40 cm

Type of fabric: STRONG-07 (Photo), ANDRE-1300, ANDRE-1301, ANDRE-1302, ANDRE-1303, ANDRE-1304, ANDRE-1305, ANDRE-1306, ANDRE-1307, ANDRE-1308, ANDRE-1309, ANDRE-1310, ART-DECO-VELVET-01, ART-DECO-VELVET-02, ART-DECO-VELVET-03, ART-DECO-VELVET-04, ART-DECO-VELVET-05, ART-DECO-VELVET-06, ART-DECO-VELVET-07, ART-DECO-VELVET-08, ART-DECO-VELVET-09, ART-DECO-VELVET-10...11 (write a comment in order), ATOS-111, ATOS-112, ATOS-113, ATOS-114, ATOS-115, ATOS-116, ATOS-117, ATOS-118, ATOS-119, ATOS-120...126 (write a comment in order), AURORA-2481, AURORA-2482, AURORA-2483, AURORA-2484, AURORA-2485, AURORA-2486, AURORA-2487, AURORA-2488, AURORA-2489...2505 (write a comment in order), BALOO-2071, BALOO-2072, BALOO-2073, BALOO-2074, BALOO-2076, BALOO-2077, BALOO-2078, BALOO-2079, BALOO-2081, BALOO-2082...2089 (write a comment in order), BLACK-WHITE-VELVET-01, BLACK-WHITE-VELVET-02, BLACK-WHITE-VELVET-03, BLACK-WHITE-VELVET-04, BLACK-WHITE-VELVET-05, BLACK-WHITE-VELVET-06, BLACK-WHITE-VELVET-07, BLACK-WHITE-VELVET-08, BLACK-WHITE-VELVET-09, BLACK-WHITE-VELVET-09, BLACK-WHITE-VELVET-01, BLOOM-01, BLOOM-02, BLOOM-03, BLOOM-04, BLOOM-05, BLOOM-06, BLOOM-07, BLOOM-08, BLOOM-09, BLOOM-01, BRAID-3001, BRAID-3002, BRAID-3003, BRAID-3004,