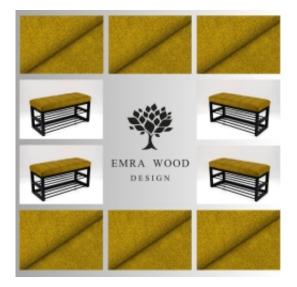

# Upholstered Bench Industrial Style LGM-410 STRONG-07

| Number        | 24842            |
|---------------|------------------|
| Producer code | LGM-410          |
| Manufacturer  | Emra Wood Design |

## **Product description**

Upholstered Bench Industrial Style LGM-410 STRONG-07  $\mid$  Width: 40 cm - 200 cm  $\mid$  Height: 40 cm - 50 cm  $\mid$  Depth: 30 cm - 40 cm  $\mid$ 

Technical data

Product-Code:

#### Upholstered Bench Industrial Style LGM-410 STRONG-07

- A functional and practical bench for hallway, living room, bedroom, dressing room, bathroom, reception and office
- Some bench models have a practical shelf for shoes
- The frame and upholstery are made of the highest quality materials
- Production of the bench according to customer requirements