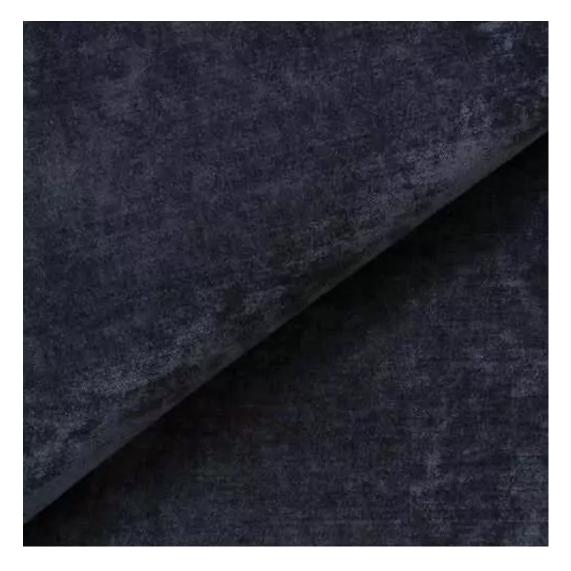

## **Product description**

Upholstered Bench Industrial Style LGM-410 STRONG-07  $\mid$  Width: 40 cm - 200 cm  $\mid$  Height: 40 cm - 50 cm  $\mid$  Depth: 30 cm - 40 cm  $\mid$ 

Technical data

Product-Code:

| LGM-410                 |  |  |
|-------------------------|--|--|
| Catalogue number:       |  |  |
| 24842                   |  |  |
| Condition:              |  |  |
| New                     |  |  |
| Bench width:            |  |  |
| 40 cm - 200 cm          |  |  |
| Choose from parameter   |  |  |
| Bench height:           |  |  |
| 40 cm - 50 cm           |  |  |
| Choose from parameter   |  |  |
| Bench depth:            |  |  |
| 30 cm - 40 cm           |  |  |
| Choose from parameter   |  |  |
| Type of fabric:         |  |  |
| Choose from parameter   |  |  |
| Type of fabric (Photo): |  |  |
| STRONG-07               |  |  |
|                         |  |  |
|                         |  |  |
|                         |  |  |
|                         |  |  |

#### Upholstered Bench Industrial Style LGM-410 STRONG-07

- A functional and practical bench for hallway, living room, bedroom, dressing room, bathroom, reception and office
- Some bench models have a practical shelf for shoes
- The frame and upholstery are made of the highest quality materials
- Production of the bench according to customer requirements