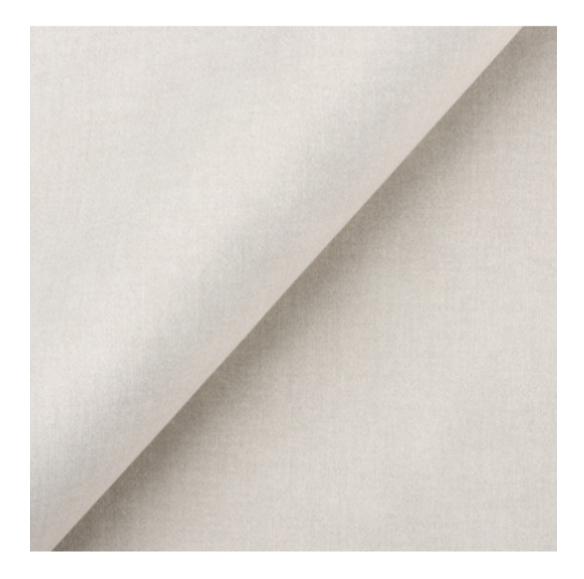

## **Product description**

Upholstered Bench Industrial Style LGM-410 STRONG-07  $\mid$  Width: 40 cm - 200 cm  $\mid$  Height: 40 cm - 50 cm  $\mid$  Depth: 30 cm - 40 cm  $\mid$ 

Technical data

Product-Code:

| LGM-410                 |  |  |
|-------------------------|--|--|
| Catalogue number:       |  |  |
| 24842                   |  |  |
| Condition:              |  |  |
| New                     |  |  |
| Bench width:            |  |  |
| 40 cm - 200 cm          |  |  |
| Choose from parameter   |  |  |
| Bench height:           |  |  |
| 40 cm - 50 cm           |  |  |
| Choose from parameter   |  |  |
| Bench depth:            |  |  |
| 30 cm - 40 cm           |  |  |
| Choose from parameter   |  |  |
| Type of fabric:         |  |  |
| Choose from parameter   |  |  |
| Type of fabric (Photo): |  |  |
| STRONG-07               |  |  |
|                         |  |  |
|                         |  |  |
|                         |  |  |
|                         |  |  |

**Height**: 40 cm , 45 cm , 50 cm **Depth**: 30 cm , 35 cm , 40 cm

Type of fabric: STRONG-07 (Photo), ANDRE-1300, ANDRE-1301, ANDRE-1302, ANDRE-1303, ANDRE-1304, ANDRE-1305, ANDRE-1306, ANDRE-1307, ANDRE-1308, ANDRE-1309, ANDRE-1310, ART-DECO-VELVET-01, ART-DECO-VELVET-02, ART-DECO-VELVET-03, ART-DECO-VELVET-04, ART-DECO-VELVET-05, ART-DECO-VELVET-06, ART-DECO-VELVET-07, ART-DECO-VELVET-08, ART-DECO-VELVET-09, ART-DECO-VELVET-10...11 (write a comment in order), ATOS-111, ATOS-112, ATOS-113, ATOS-114, ATOS-115, ATOS-116, ATOS-117, ATOS-118, ATOS-119, ATOS-120...126 (write a comment in order), AURORA-2481, AURORA-2482, AURORA-2483, AURORA-2484, AURORA-2485, AURORA-2486, AURORA-2487, AURORA-2488, AURORA-2489...2505 (write a comment in order), BALOO-2071, BALOO-2072, BALOO-2073, BALOO-2074, BALOO-2076, BALOO-2077, BALOO-2078, BALOO-2079, BALOO-2081, BALOO-2082...2089 (write a comment in order), BLACK-WHITE-VELVET-01, BLACK-WHITE-VELVET-02, BLACK-WHITE-VELVET-03, BLACK-WHITE-VELVET-04, BLACK-WHITE-VELVET-05, BLACK-WHITE-VELVET-06, BLACK-WHITE-VELVET-07, BLACK-WHITE-VELVET-08, BLACK-WHITE-VELVET-09, BLACK-WHITE-VELVET-09, BLACK-WHITE-VELVET-01, BLOOM-01, BLOOM-02, BLOOM-03, BLOOM-04, BLOOM-05, BLOOM-06, BLOOM-07, BLOOM-08, BLOOM-09, BLOOM-01, BRAID-3001, BRAID-3002, BRAID-3003, BRAID-3004,