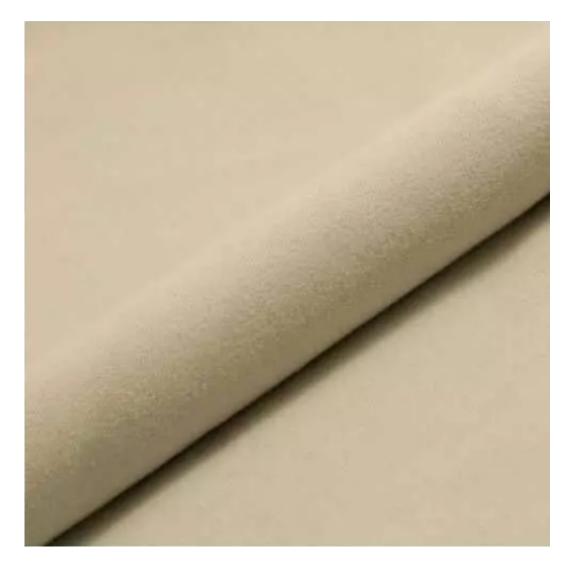

## **Product description**

Upholstered Bench Industrial Style LGM-410 STRONG-07  $\mid$  Width: 40 cm - 200 cm  $\mid$  Height: 40 cm - 50 cm  $\mid$  Depth: 30 cm - 40 cm  $\mid$ 

Technical data

Product-Code:

| LGM-410                 |  |  |
|-------------------------|--|--|
| Catalogue number:       |  |  |
| 24842                   |  |  |
| Condition:              |  |  |
| New                     |  |  |
| Bench width:            |  |  |
| 40 cm - 200 cm          |  |  |
| Choose from parameter   |  |  |
| Bench height:           |  |  |
| 40 cm - 50 cm           |  |  |
| Choose from parameter   |  |  |
| Bench depth:            |  |  |
| 30 cm - 40 cm           |  |  |
| Choose from parameter   |  |  |
| Type of fabric:         |  |  |
| Choose from parameter   |  |  |
| Type of fabric (Photo): |  |  |
| STRONG-07               |  |  |
|                         |  |  |
|                         |  |  |
|                         |  |  |
|                         |  |  |

**Height**: 40 cm , 45 cm , 50 cm **Depth**: 30 cm , 35 cm , 40 cm

Type of fabric: STRONG-07 (Photo), ANDRE-1300, ANDRE-1301, ANDRE-1302, ANDRE-1303, ANDRE-1304, ANDRE-1305, ANDRE-1306, ANDRE-1307, ANDRE-1308, ANDRE-1309, ANDRE-1310, ART-DECO-VELVET-01, ART-DECO-VELVET-02, ART-DECO-VELVET-03, ART-DECO-VELVET-04, ART-DECO-VELVET-05, ART-DECO-VELVET-06, ART-DECO-VELVET-07, ART-DECO-VELVET-08, ART-DECO-VELVET-09, ART-DECO-VELVET-10...11 (write a comment in order), ATOS-111, ATOS-112, ATOS-113, ATOS-114, ATOS-115, ATOS-116, ATOS-117, ATOS-118, ATOS-119, ATOS-120...126 (write a comment in order), AURORA-2481, AURORA-2482, AURORA-2483, AURORA-2484, AURORA-2485, AURORA-2486, AURORA-2487, AURORA-2488, AURORA-2489...2505 (write a comment in order), BALOO-2071, BALOO-2072, BALOO-2073, BALOO-2074, BALOO-2076, BALOO-2077, BALOO-2078, BALOO-2079, BALOO-2081, BALOO-2082...2089 (write a comment in order), BLACK-WHITE-VELVET-01, BLACK-WHITE-VELVET-02, BLACK-WHITE-VELVET-03, BLACK-WHITE-VELVET-04, BLACK-WHITE-VELVET-05, BLACK-WHITE-VELVET-06, BLACK-WHITE-VELVET-07, BLACK-WHITE-VELVET-08, BLACK-WHITE-VELVET-09, BLACK-WHITE-VELVET-09, BLACK-WHITE-VELVET-01, BLOOM-01, BLOOM-02, BLOOM-03, BLOOM-04, BLOOM-05, BLOOM-06, BLOOM-07, BLOOM-08, BLOOM-09, BLOOM-01, BRAID-3001, BRAID-3002, BRAID-3003, BRAID-3004,