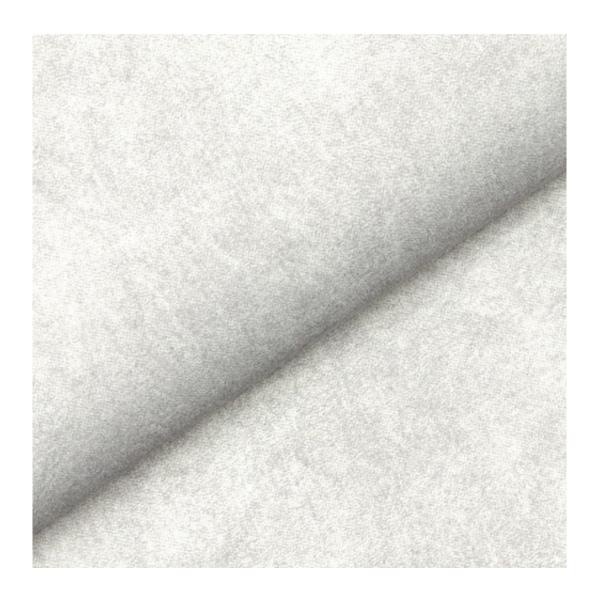

## **Product description**

Upholstered Bench Industrial Style LGM-410 STRONG-07  $\mid$  Width: 40 cm - 200 cm  $\mid$  Height: 40 cm - 50 cm  $\mid$  Depth: 30 cm - 40 cm  $\mid$ 

Technical data

Product-Code:

| LGM-410                 |  |  |
|-------------------------|--|--|
| Catalogue number:       |  |  |
| 24842                   |  |  |
| Condition:              |  |  |
| New                     |  |  |
| Bench width:            |  |  |
| 40 cm - 200 cm          |  |  |
| Choose from parameter   |  |  |
| Bench height:           |  |  |
| 40 cm - 50 cm           |  |  |
| Choose from parameter   |  |  |
| Bench depth:            |  |  |
| 30 cm - 40 cm           |  |  |
| Choose from parameter   |  |  |
| Type of fabric:         |  |  |
| Choose from parameter   |  |  |
| Type of fabric (Photo): |  |  |
| STRONG-07               |  |  |
|                         |  |  |
|                         |  |  |
|                         |  |  |
|                         |  |  |

**Height**: 40 cm , 45 cm , 50 cm **Depth**: 30 cm , 35 cm , 40 cm

Type of fabric: STRONG-07 (Photo), ANDRE-1300, ANDRE-1301, ANDRE-1302, ANDRE-1303, ANDRE-1304, ANDRE-1305, ANDRE-1306, ANDRE-1307, ANDRE-1308, ANDRE-1309, ANDRE-1310, ART-DECO-VELVET-01, ART-DECO-VELVET-02, ART-DECO-VELVET-03, ART-DECO-VELVET-04, ART-DECO-VELVET-05, ART-DECO-VELVET-06, ART-DECO-VELVET-07, ART-DECO-VELVET-08, ART-DECO-VELVET-09, ART-DECO-VELVET-10...11 (write a comment in order), ATOS-111, ATOS-112, ATOS-113, ATOS-114, ATOS-115, ATOS-116, ATOS-117, ATOS-118, ATOS-119, ATOS-120...126 (write a comment in order), AURORA-2481, AURORA-2482, AURORA-2483, AURORA-2484, AURORA-2485, AURORA-2486, AURORA-2487, AURORA-2488, AURORA-2489...2505 (write a comment in order), BALOO-2071, BALOO-2072, BALOO-2073, BALOO-2074, BALOO-2076, BALOO-2077, BALOO-2078, BALOO-2079, BALOO-2081, BALOO-2082...2089 (write a comment in order), BLACK-WHITE-VELVET-01, BLACK-WHITE-VELVET-02, BLACK-WHITE-VELVET-03, BLACK-WHITE-VELVET-04, BLACK-WHITE-VELVET-05, BLACK-WHITE-VELVET-06, BLACK-WHITE-VELVET-07, BLACK-WHITE-VELVET-08, BLACK-WHITE-VELVET-09, BLACK-WHITE-VELVET-09, BLACK-WHITE-VELVET-01, BLOOM-01, BLOOM-02, BLOOM-03, BLOOM-04, BLOOM-05, BLOOM-06, BLOOM-07, BLOOM-08, BLOOM-09, BLOOM-01, BRAID-3001, BRAID-3002, BRAID-3003, BRAID-3004,