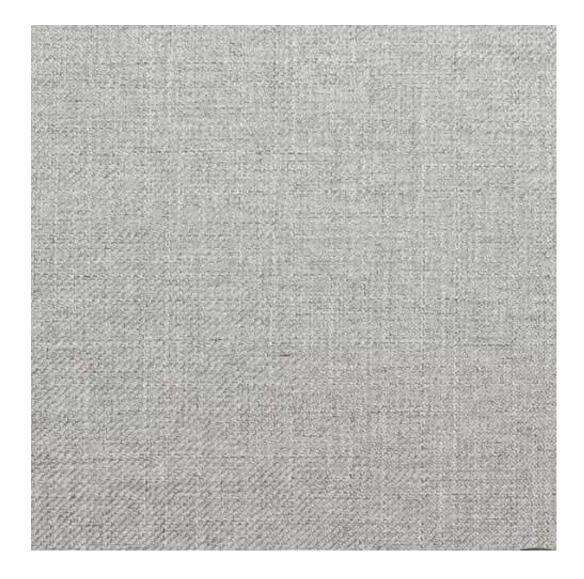

| LGM-410                 |  |
|-------------------------|--|
| Catalogue number:       |  |
| 24841                   |  |
| Condition:              |  |
| New                     |  |
| Bench width:            |  |
| 40 cm - 200 cm          |  |
| Choose from parameter   |  |
| Bench height:           |  |
| 40 cm - 50 cm           |  |
| Choose from parameter   |  |
| Bench depth:            |  |
| 30 cm - 40 cm           |  |
| Choose from parameter   |  |
| Type of fabric:         |  |
| Choose from parameter   |  |
| Type of fabric (Photo): |  |
| HOLD-ME-31              |  |
|                         |  |
|                         |  |
|                         |  |

**Height**: 40 cm , 45 cm , 50 cm **Depth**: 30 cm , 35 cm , 40 cm

Type of fabric: HOLD-ME-31 (Photo), ANDRE-1300, ANDRE-1301, ANDRE-1302, ANDRE-1303, ANDRE-1304, ANDRE-1305, ANDRE-1306, ANDRE-1307, ANDRE-1308, ANDRE-1309, ANDRE-1310, ART-DECO-VELVET-01, ART-DECO-VELVET-02, ART-DECO-VELVET-03, ART-DECO-VELVET-04, ART-DECO-VELVET-05, ART-DECO-VELVET-06, ART-DECO-VELVET-07, ART-DECO-VELVET-08, ART-DECO-VELVET-09, ART-DECO-VELVET-10...11 (write a comment in order), ATOS-111, ATOS-112, ATOS-113, ATOS-114, ATOS-115, ATOS-116, ATOS-117, ATOS-118, ATOS-119, ATOS-120...126 (write a comment in order), AURORA-2481, AURORA-2482, AURORA-2483, AURORA-2484, AURORA-2485, AURORA-2486, AURORA-2487, AURORA-2488, AURORA-2489...2505 (write a comment in order), BALOO-2071, BALOO-2072, BALOO-2073, BALOO-2074, BALOO-2076, BALOO-2077, BALOO-2078, BALOO-2079, BALOO-2081, BALOO-2082...2089 (write a comment in order), BLACK-WHITE-VELVET-01, BLACK-WHITE-VELVET-02, BLACK-WHITE-VELVET-03, BLACK-WHITE-VELVET-04, BLACK-WHITE-VELVET-05, BLACK-WHITE-VELVET-06, BLACK-WHITE-VELVET-07, BLACK-WHITE-VELVET-08, BLACK-WHITE-VELVET-09, BLACK-WHITE-VELVET-09, BLACK-WHITE-VELVET-01, BLOOM-01, BLOOM-02, BLOOM-03, BLOOM-04, BLOOM-05, BLOOM-06, BLOOM-07, BLOOM-08, BLOOM-09, BLOOM-01, BRAID-3001, BRAID-3002, BRAID-3003, BRAID-3004,