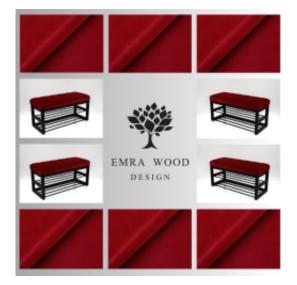

# Upholstered Bench Industrial Style LGM-410 HOLD-ME-31

| Number        | 24841            |
|---------------|------------------|
| Producer code | LGM-410          |
| Manufacturer  | Emra Wood Design |

# **Product description**

Upholstered Bench Industrial Style LGM-410 HOLD-ME-31  $\mid$  Width: 40 cm - 200 cm  $\mid$  Height: 40 cm - 50 cm  $\mid$  Depth: 30 cm - 40 cm  $\mid$ 

Technical data

Product-Code:

### Upholstered Bench Industrial Style LGM-410 HOLD-ME-31

- A functional and practical bench for hallway, living room, bedroom, dressing room, bathroom, reception and office
- Some bench models have a practical shelf for shoes
- The frame and upholstery are made of the highest quality materials
- Production of the bench according to customer requirements