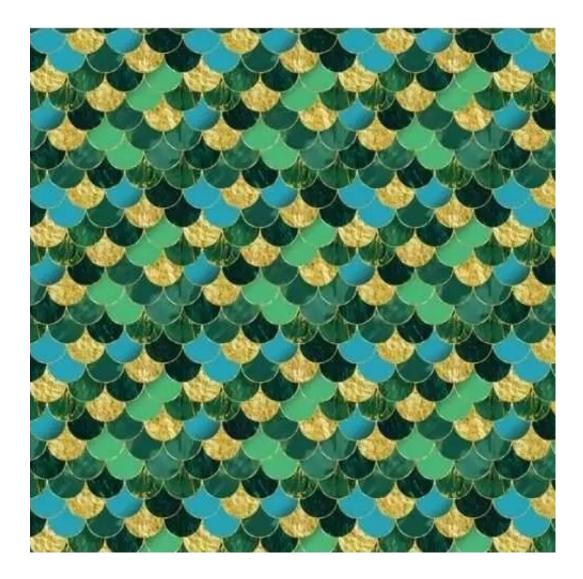

| LGM-410                 |  |
|-------------------------|--|
| Catalogue number:       |  |
| 24841                   |  |
| Condition:              |  |
| New                     |  |
| Bench width:            |  |
| 40 cm - 200 cm          |  |
| Choose from parameter   |  |
| Bench height:           |  |
| 40 cm - 50 cm           |  |
| Choose from parameter   |  |
| Bench depth:            |  |
| 30 cm - 40 cm           |  |
| Choose from parameter   |  |
| Type of fabric:         |  |
| Choose from parameter   |  |
| Type of fabric (Photo): |  |
| HOLD-ME-31              |  |
|                         |  |
|                         |  |
|                         |  |

**Height**: 40 cm , 45 cm , 50 cm **Depth**: 30 cm , 35 cm , 40 cm

Type of fabric: HOLD-ME-31 (Photo), ANDRE-1300, ANDRE-1301, ANDRE-1302, ANDRE-1303, ANDRE-1304, ANDRE-1305, ANDRE-1306, ANDRE-1307, ANDRE-1308, ANDRE-1309, ANDRE-1310, ART-DECO-VELVET-01, ART-DECO-VELVET-02, ART-DECO-VELVET-03, ART-DECO-VELVET-04, ART-DECO-VELVET-05, ART-DECO-VELVET-06, ART-DECO-VELVET-07, ART-DECO-VELVET-08, ART-DECO-VELVET-09, ART-DECO-VELVET-10...11 (write a comment in order), ATOS-111, ATOS-112, ATOS-113, ATOS-114, ATOS-115, ATOS-116, ATOS-117, ATOS-118, ATOS-119, ATOS-120...126 (write a comment in order), AURORA-2481, AURORA-2482, AURORA-2483, AURORA-2484, AURORA-2485, AURORA-2486, AURORA-2487, AURORA-2488, AURORA-2489...2505 (write a comment in order), BALOO-2071, BALOO-2072, BALOO-2073, BALOO-2074, BALOO-2076, BALOO-2077, BALOO-2078, BALOO-2079, BALOO-2081, BALOO-2082...2089 (write a comment in order), BLACK-WHITE-VELVET-01, BLACK-WHITE-VELVET-02, BLACK-WHITE-VELVET-03, BLACK-WHITE-VELVET-04, BLACK-WHITE-VELVET-05, BLACK-WHITE-VELVET-06, BLACK-WHITE-VELVET-07, BLACK-WHITE-VELVET-08, BLACK-WHITE-VELVET-09, BLACK-WHITE-VELVET-09, BLACK-WHITE-VELVET-01, BLOOM-01, BLOOM-02, BLOOM-03, BLOOM-04, BLOOM-05, BLOOM-06, BLOOM-07, BLOOM-08, BLOOM-09, BLOOM-01, BRAID-3001, BRAID-3002, BRAID-3003, BRAID-3004,