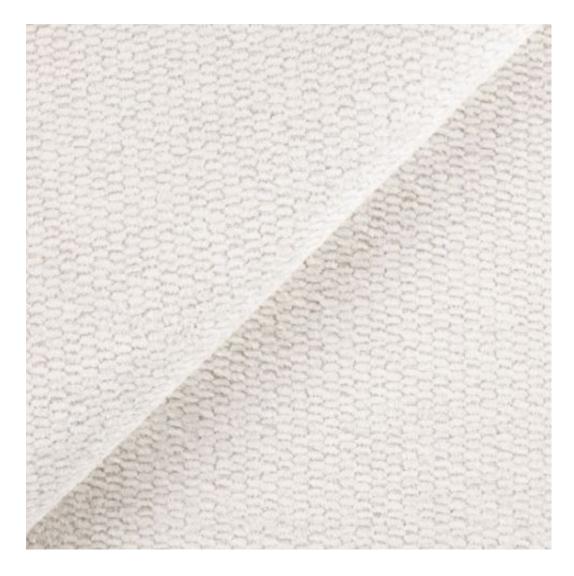

# **Product description**

Upholstered Bench Industrial Style LGM-410 HOLD-ME-31  $\mid$  Width: 40 cm - 200 cm  $\mid$  Height: 40 cm - 50 cm  $\mid$  Depth: 30 cm - 40 cm  $\mid$ 

Technical data

Product-Code:

| LGM-410                 |  |
|-------------------------|--|
| Catalogue number:       |  |
| 24841                   |  |
| Condition:              |  |
| New                     |  |
| Bench width:            |  |
| 40 cm - 200 cm          |  |
| Choose from parameter   |  |
| Bench height:           |  |
| 40 cm - 50 cm           |  |
| Choose from parameter   |  |
| Bench depth:            |  |
| 30 cm - 40 cm           |  |
| Choose from parameter   |  |
| Type of fabric:         |  |
| Choose from parameter   |  |
| Type of fabric (Photo): |  |
| HOLD-ME-31              |  |
|                         |  |
|                         |  |
|                         |  |

**Height**: 40 cm , 45 cm , 50 cm **Depth**: 30 cm , 35 cm , 40 cm

Type of fabric: HOLD-ME-31 (Photo), ANDRE-1300, ANDRE-1301, ANDRE-1302, ANDRE-1303, ANDRE-1304, ANDRE-1305, ANDRE-1306, ANDRE-1307, ANDRE-1308, ANDRE-1309, ANDRE-1310, ART-DECO-VELVET-01, ART-DECO-VELVET-02, ART-DECO-VELVET-03, ART-DECO-VELVET-04, ART-DECO-VELVET-05, ART-DECO-VELVET-06, ART-DECO-VELVET-07, ART-DECO-VELVET-08, ART-DECO-VELVET-09, ART-DECO-VELVET-10...11 (write a comment in order), ATOS-111, ATOS-112, ATOS-113, ATOS-114, ATOS-115, ATOS-116, ATOS-117, ATOS-118, ATOS-119, ATOS-120...126 (write a comment in order), AURORA-2481, AURORA-2482, AURORA-2483, AURORA-2484, AURORA-2485, AURORA-2486, AURORA-2487, AURORA-2488, AURORA-2489...2505 (write a comment in order), BALOO-2071, BALOO-2072, BALOO-2073, BALOO-2074, BALOO-2076, BALOO-2077, BALOO-2078, BALOO-2079, BALOO-2081, BALOO-2082...2089 (write a comment in order), BLACK-WHITE-VELVET-01, BLACK-WHITE-VELVET-02, BLACK-WHITE-VELVET-03, BLACK-WHITE-VELVET-04, BLACK-WHITE-VELVET-05, BLACK-WHITE-VELVET-06, BLACK-WHITE-VELVET-07, BLACK-WHITE-VELVET-08, BLACK-WHITE-VELVET-09, BLACK-WHITE-VELVET-09, BLACK-WHITE-VELVET-01, BLOOM-01, BLOOM-02, BLOOM-03, BLOOM-04, BLOOM-05, BLOOM-06, BLOOM-07, BLOOM-08, BLOOM-09, BLOOM-01, BRAID-3001, BRAID-3002, BRAID-3003, BRAID-3004,