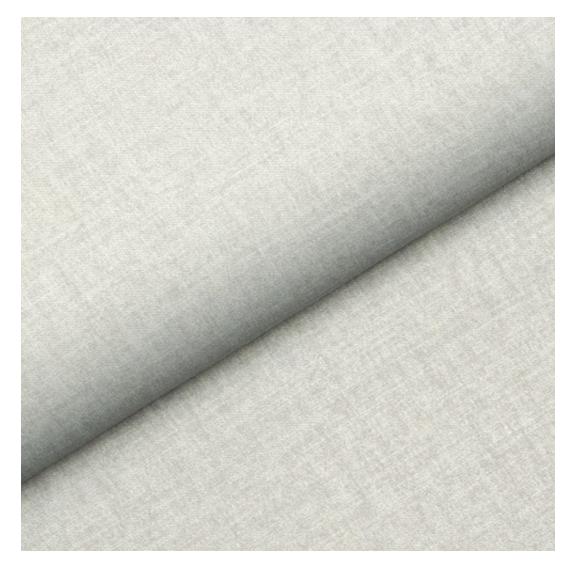

| LGM-410                 |  |
|-------------------------|--|
| Catalogue number:       |  |
| 24841                   |  |
| Condition:              |  |
| New                     |  |
| Bench width:            |  |
| 40 cm - 200 cm          |  |
| Choose from parameter   |  |
| Bench height:           |  |
| 40 cm - 50 cm           |  |
| Choose from parameter   |  |
| Bench depth:            |  |
| 30 cm - 40 cm           |  |
| Choose from parameter   |  |
| Type of fabric:         |  |
| Choose from parameter   |  |
| Type of fabric (Photo): |  |
| HOLD-ME-31              |  |
|                         |  |
|                         |  |
|                         |  |

**Height**: 40 cm , 45 cm , 50 cm **Depth**: 30 cm , 35 cm , 40 cm

Type of fabric: HOLD-ME-31 (Photo), ANDRE-1300, ANDRE-1301, ANDRE-1302, ANDRE-1303, ANDRE-1304, ANDRE-1305, ANDRE-1306, ANDRE-1307, ANDRE-1308, ANDRE-1309, ANDRE-1310, ART-DECO-VELVET-01, ART-DECO-VELVET-02, ART-DECO-VELVET-03, ART-DECO-VELVET-04, ART-DECO-VELVET-05, ART-DECO-VELVET-06, ART-DECO-VELVET-07, ART-DECO-VELVET-08, ART-DECO-VELVET-09, ART-DECO-VELVET-10...11 (write a comment in order), ATOS-111, ATOS-112, ATOS-113, ATOS-114, ATOS-115, ATOS-116, ATOS-117, ATOS-118, ATOS-119, ATOS-120...126 (write a comment in order), AURORA-2481, AURORA-2482, AURORA-2483, AURORA-2484, AURORA-2485, AURORA-2486, AURORA-2487, AURORA-2488, AURORA-2489...2505 (write a comment in order), BALOO-2071, BALOO-2072, BALOO-2073, BALOO-2074, BALOO-2076, BALOO-2077, BALOO-2078, BALOO-2079, BALOO-2081, BALOO-2082...2089 (write a comment in order), BLACK-WHITE-VELVET-01, BLACK-WHITE-VELVET-02, BLACK-WHITE-VELVET-03, BLACK-WHITE-VELVET-04, BLACK-WHITE-VELVET-05, BLACK-WHITE-VELVET-06, BLACK-WHITE-VELVET-07, BLACK-WHITE-VELVET-08, BLACK-WHITE-VELVET-09, BLACK-WHITE-VELVET-09, BLACK-WHITE-VELVET-01, BLOOM-01, BLOOM-02, BLOOM-03, BLOOM-04, BLOOM-05, BLOOM-06, BLOOM-07, BLOOM-08, BLOOM-09, BLOOM-01, BRAID-3001, BRAID-3002, BRAID-3003, BRAID-3004,