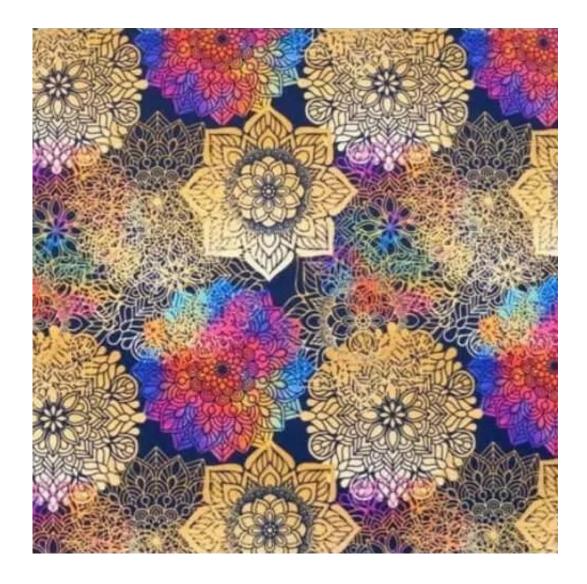

# **Product description**

Upholstered Bench Industrial Style LGM-410 HOLD-ME-19 | Width: 40 cm - 200 cm | Height: 40 cm - 50 cm | Depth: 30 cm - 40 cm |

Technical data

Product-Code:

| LGM-410                 |  |
|-------------------------|--|
| Catalogue number:       |  |
| 24840                   |  |
| Condition:              |  |
| New                     |  |
| Bench width:            |  |
| 40 cm - 200 cm          |  |
| Choose from parameter   |  |
| Bench height:           |  |
| 40 cm - 50 cm           |  |
| Choose from parameter   |  |
| Bench depth:            |  |
| 30 cm - 40 cm           |  |
| Choose from parameter   |  |
| Type of fabric:         |  |
| Choose from parameter   |  |
| Type of fabric (Photo): |  |
| HOLD-ME-19              |  |
|                         |  |
|                         |  |
|                         |  |

**Height**: 40 cm , 45 cm , 50 cm **Depth**: 30 cm , 35 cm , 40 cm

Type of fabric: HOLD-ME-19 (Photo), ANDRE-1300, ANDRE-1301, ANDRE-1302, ANDRE-1303, ANDRE-1304, ANDRE-1305, ANDRE-1306, ANDRE-1307, ANDRE-1308, ANDRE-1309, ANDRE-1310, ART-DECO-VELVET-01, ART-DECO-VELVET-02, ART-DECO-VELVET-03, ART-DECO-VELVET-04, ART-DECO-VELVET-05, ART-DECO-VELVET-06, ART-DECO-VELVET-07, ART-DECO-VELVET-08, ART-DECO-VELVET-09, ART-DECO-VELVET-10...11 (write a comment in order), ATOS-111, ATOS-112, ATOS-113, ATOS-114, ATOS-115, ATOS-116, ATOS-117, ATOS-118, ATOS-119, ATOS-120...126 (write a comment in order), AURORA-2481, AURORA-2482, AURORA-2483, AURORA-2484, AURORA-2485, AURORA-2486, AURORA-2487, AURORA-2488, AURORA-2489...2505 (write a comment in order), BALOO-2071, BALOO-2072, BALOO-2073, BALOO-2074, BALOO-2076, BALOO-2077, BALOO-2078, BALOO-2079, BALOO-2081, BALOO-2082...2089 (write a comment in order), BLACK-WHITE-VELVET-01, BLACK-WHITE-VELVET-02, BLACK-WHITE-VELVET-03, BLACK-WHITE-VELVET-04, BLACK-WHITE-VELVET-05, BLACK-WHITE-VELVET-06, BLACK-WHITE-VELVET-07, BLACK-WHITE-VELVET-08, BLACK-WHITE-VELVET-09, BLACK-WHITE-VELVET-09, BLACK-WHITE-VELVET-01, BLOOM-01, BLOOM-02, BLOOM-03, BLOOM-04, BLOOM-05, BLOOM-06, BLOOM-07, BLOOM-08, BLOOM-09, BLOOM-01, BRAID-3001, BRAID-3002, BRAID-3003, BRAID-3004,