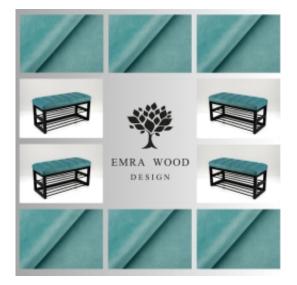

# **Upholstered Bench Industrial Style LGM-410 HOLD-ME-19**

| Number        | 24840            |
|---------------|------------------|
| Producer code | LGM-410          |
| Manufacturer  | Emra Wood Design |

# **Product description**

Upholstered Bench Industrial Style LGM-410 HOLD-ME-19 | Width: 40 cm - 200 cm | Height: 40 cm - 50 cm | Depth: 30 cm - 40 cm |

Technical data

Product-Code:

| LGM-410                 |  |
|-------------------------|--|
| Catalogue number:       |  |
| 24840                   |  |
| Condition:              |  |
| New                     |  |
| Bench width:            |  |
| 40 cm - 200 cm          |  |
| Choose from parameter   |  |
| Bench height:           |  |
| 40 cm - 50 cm           |  |
| Choose from parameter   |  |
| Bench depth:            |  |
| 30 cm - 40 cm           |  |
| Choose from parameter   |  |
| Type of fabric:         |  |
| Choose from parameter   |  |
| Type of fabric (Photo): |  |
| HOLD-ME-19              |  |
|                         |  |
|                         |  |
|                         |  |

### Upholstered Bench Industrial Style LGM-410 HOLD-ME-19

- A functional and practical bench for hallway, living room, bedroom, dressing room, bathroom, reception and office
- Some bench models have a practical shelf for shoes
- The frame and upholstery are made of the highest quality materials
- Production of the bench according to customer requirements

#### Product features

- Very high-quality and precise workmanship directly from the manufacturer
- The bench features an interchangeable seat to adapt the product to the future appearance of the room
- The bench does not require self-assembly and is delivered to the customer in its entirety
- Take a look at our fabric palette for more options
- We are at your disposal if you have any questions about the product
- By purchasing a product, you are buying a non-prefabricated item made according to specifications (selection of color, upholstery, materials, etc.)