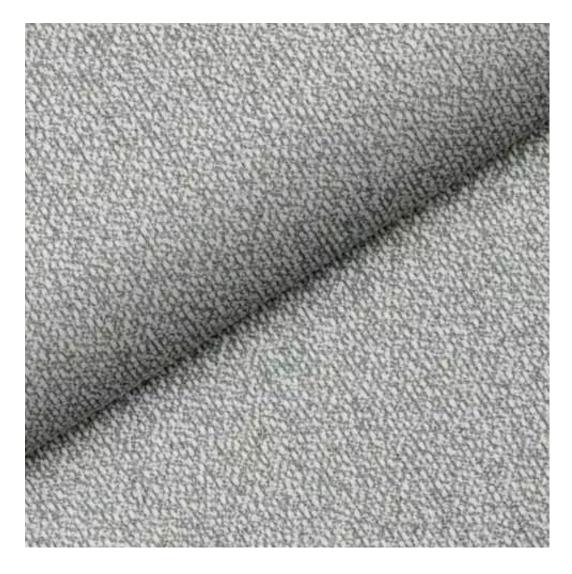

# **Product description**

Upholstered Bench Industrial Style LGM-410 HOLD-ME-19 | Width: 40 cm - 200 cm | Height: 40 cm - 50 cm | Depth: 30 cm - 40 cm |

Technical data

Product-Code:

| LGM-410                 |  |
|-------------------------|--|
| Catalogue number:       |  |
| 24840                   |  |
| Condition:              |  |
| New                     |  |
| Bench width:            |  |
| 40 cm - 200 cm          |  |
| Choose from parameter   |  |
| Bench height:           |  |
| 40 cm - 50 cm           |  |
| Choose from parameter   |  |
| Bench depth:            |  |
| 30 cm - 40 cm           |  |
| Choose from parameter   |  |
| Type of fabric:         |  |
| Choose from parameter   |  |
| Type of fabric (Photo): |  |
| HOLD-ME-19              |  |
|                         |  |
|                         |  |
|                         |  |

**Height**: 40 cm , 45 cm , 50 cm **Depth**: 30 cm , 35 cm , 40 cm

Type of fabric: HOLD-ME-19 (Photo), ANDRE-1300, ANDRE-1301, ANDRE-1302, ANDRE-1303, ANDRE-1304, ANDRE-1305, ANDRE-1306, ANDRE-1307, ANDRE-1308, ANDRE-1309, ANDRE-1310, ART-DECO-VELVET-01, ART-DECO-VELVET-02, ART-DECO-VELVET-03, ART-DECO-VELVET-04, ART-DECO-VELVET-05, ART-DECO-VELVET-06, ART-DECO-VELVET-07, ART-DECO-VELVET-08, ART-DECO-VELVET-09, ART-DECO-VELVET-10...11 (write a comment in order), ATOS-111, ATOS-112, ATOS-113, ATOS-114, ATOS-115, ATOS-116, ATOS-117, ATOS-118, ATOS-119, ATOS-120...126 (write a comment in order), AURORA-2481, AURORA-2482, AURORA-2483, AURORA-2484, AURORA-2485, AURORA-2486, AURORA-2487, AURORA-2488, AURORA-2489...2505 (write a comment in order), BALOO-2071, BALOO-2072, BALOO-2073, BALOO-2074, BALOO-2076, BALOO-2077, BALOO-2078, BALOO-2079, BALOO-2081, BALOO-2082...2089 (write a comment in order), BLACK-WHITE-VELVET-01, BLACK-WHITE-VELVET-02, BLACK-WHITE-VELVET-03, BLACK-WHITE-VELVET-04, BLACK-WHITE-VELVET-05, BLACK-WHITE-VELVET-06, BLACK-WHITE-VELVET-07, BLACK-WHITE-VELVET-08, BLACK-WHITE-VELVET-09, BLACK-WHITE-VELVET-09, BLACK-WHITE-VELVET-01, BLOOM-01, BLOOM-02, BLOOM-03, BLOOM-04, BLOOM-05, BLOOM-06, BLOOM-07, BLOOM-08, BLOOM-09, BLOOM-01, BRAID-3001, BRAID-3002, BRAID-3003, BRAID-3004,