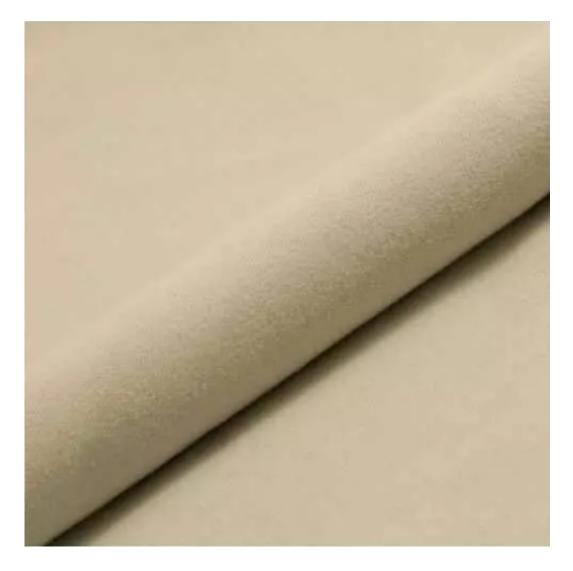

# **Product description**

Upholstered Bench Industrial Style LGM-410 HOLD-ME-19 | Width: 40 cm - 200 cm | Height: 40 cm - 50 cm | Depth: 30 cm - 40 cm |

Technical data

Product-Code:

| LGM-410                 |  |
|-------------------------|--|
| Catalogue number:       |  |
| 24840                   |  |
| Condition:              |  |
| New                     |  |
| Bench width:            |  |
| 40 cm - 200 cm          |  |
| Choose from parameter   |  |
| Bench height:           |  |
| 40 cm - 50 cm           |  |
| Choose from parameter   |  |
| Bench depth:            |  |
| 30 cm - 40 cm           |  |
| Choose from parameter   |  |
| Type of fabric:         |  |
| Choose from parameter   |  |
| Type of fabric (Photo): |  |
| HOLD-ME-19              |  |
|                         |  |
|                         |  |
|                         |  |

**Height**: 40 cm , 45 cm , 50 cm **Depth**: 30 cm , 35 cm , 40 cm

Type of fabric: HOLD-ME-19 (Photo), ANDRE-1300, ANDRE-1301, ANDRE-1302, ANDRE-1303, ANDRE-1304, ANDRE-1305, ANDRE-1306, ANDRE-1307, ANDRE-1308, ANDRE-1309, ANDRE-1310, ART-DECO-VELVET-01, ART-DECO-VELVET-02, ART-DECO-VELVET-03, ART-DECO-VELVET-04, ART-DECO-VELVET-05, ART-DECO-VELVET-06, ART-DECO-VELVET-07, ART-DECO-VELVET-08, ART-DECO-VELVET-09, ART-DECO-VELVET-10...11 (write a comment in order), ATOS-111, ATOS-112, ATOS-113, ATOS-114, ATOS-115, ATOS-116, ATOS-117, ATOS-118, ATOS-119, ATOS-120...126 (write a comment in order), AURORA-2481, AURORA-2482, AURORA-2483, AURORA-2484, AURORA-2485, AURORA-2486, AURORA-2487, AURORA-2488, AURORA-2489...2505 (write a comment in order), BALOO-2071, BALOO-2072, BALOO-2073, BALOO-2074, BALOO-2076, BALOO-2077, BALOO-2078, BALOO-2079, BALOO-2081, BALOO-2082...2089 (write a comment in order), BLACK-WHITE-VELVET-01, BLACK-WHITE-VELVET-02, BLACK-WHITE-VELVET-03, BLACK-WHITE-VELVET-04, BLACK-WHITE-VELVET-05, BLACK-WHITE-VELVET-06, BLACK-WHITE-VELVET-07, BLACK-WHITE-VELVET-08, BLACK-WHITE-VELVET-09, BLACK-WHITE-VELVET-09, BLACK-WHITE-VELVET-01, BLOOM-01, BLOOM-02, BLOOM-03, BLOOM-04, BLOOM-05, BLOOM-06, BLOOM-07, BLOOM-08, BLOOM-09, BLOOM-01, BRAID-3001, BRAID-3002, BRAID-3003, BRAID-3004,