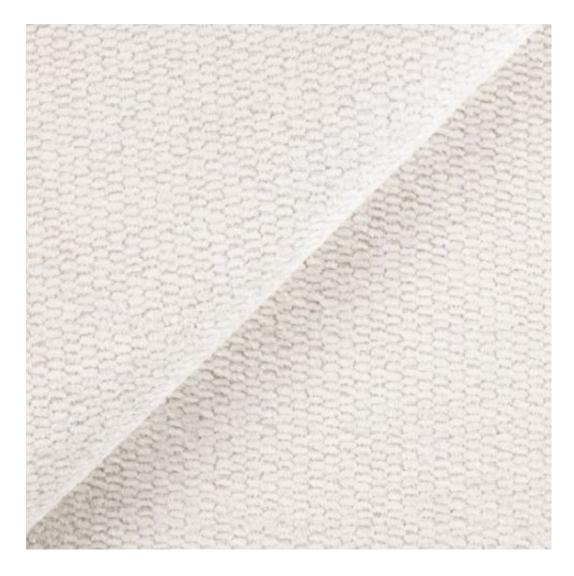

# **Product description**

Upholstered Bench Industrial Style LGM-410 HOLD-ME-19 | Width: 40 cm - 200 cm | Height: 40 cm - 50 cm | Depth: 30 cm - 40 cm |

Technical data

Product-Code:

| LGM-410                 |  |
|-------------------------|--|
| Catalogue number:       |  |
| 24840                   |  |
| Condition:              |  |
| New                     |  |
| Bench width:            |  |
| 40 cm - 200 cm          |  |
| Choose from parameter   |  |
| Bench height:           |  |
| 40 cm - 50 cm           |  |
| Choose from parameter   |  |
| Bench depth:            |  |
| 30 cm - 40 cm           |  |
| Choose from parameter   |  |
| Type of fabric:         |  |
| Choose from parameter   |  |
| Type of fabric (Photo): |  |
| HOLD-ME-19              |  |
|                         |  |
|                         |  |
|                         |  |

**Height**: 40 cm , 45 cm , 50 cm **Depth**: 30 cm , 35 cm , 40 cm

Type of fabric: HOLD-ME-19 (Photo), ANDRE-1300, ANDRE-1301, ANDRE-1302, ANDRE-1303, ANDRE-1304, ANDRE-1305, ANDRE-1306, ANDRE-1307, ANDRE-1308, ANDRE-1309, ANDRE-1310, ART-DECO-VELVET-01, ART-DECO-VELVET-02, ART-DECO-VELVET-03, ART-DECO-VELVET-04, ART-DECO-VELVET-05, ART-DECO-VELVET-06, ART-DECO-VELVET-07, ART-DECO-VELVET-08, ART-DECO-VELVET-09, ART-DECO-VELVET-10...11 (write a comment in order), ATOS-111, ATOS-112, ATOS-113, ATOS-114, ATOS-115, ATOS-116, ATOS-117, ATOS-118, ATOS-119, ATOS-120...126 (write a comment in order), AURORA-2481, AURORA-2482, AURORA-2483, AURORA-2484, AURORA-2485, AURORA-2486, AURORA-2487, AURORA-2488, AURORA-2489...2505 (write a comment in order), BALOO-2071, BALOO-2072, BALOO-2073, BALOO-2074, BALOO-2076, BALOO-2077, BALOO-2078, BALOO-2079, BALOO-2081, BALOO-2082...2089 (write a comment in order), BLACK-WHITE-VELVET-01, BLACK-WHITE-VELVET-02, BLACK-WHITE-VELVET-03, BLACK-WHITE-VELVET-04, BLACK-WHITE-VELVET-05, BLACK-WHITE-VELVET-06, BLACK-WHITE-VELVET-07, BLACK-WHITE-VELVET-08, BLACK-WHITE-VELVET-09, BLACK-WHITE-VELVET-09, BLACK-WHITE-VELVET-01, BLOOM-01, BLOOM-02, BLOOM-03, BLOOM-04, BLOOM-05, BLOOM-06, BLOOM-07, BLOOM-08, BLOOM-09, BLOOM-01, BRAID-3001, BRAID-3002, BRAID-3003, BRAID-3004,