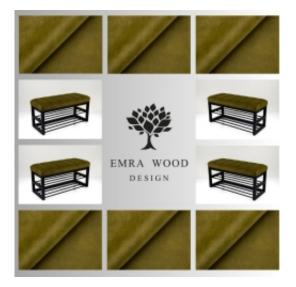

# **Upholstered Bench Industrial Style LGM-410 HOLD-ME-15**

| Number        | 24839            |
|---------------|------------------|
| Producer code | LGM-410          |
| Manufacturer  | Emra Wood Design |

# **Product description**

Upholstered Bench Industrial Style LGM-410 HOLD-ME-15  $\mid$  Width: 40 cm - 200 cm  $\mid$  Height: 40 cm - 50 cm  $\mid$  Depth: 30 cm - 40 cm  $\mid$ 

Technical data

Product-Code:

### Upholstered Bench Industrial Style LGM-410 HOLD-ME-15

- A functional and practical bench for hallway, living room, bedroom, dressing room, bathroom, reception and office
- Some bench models have a practical shelf for shoes
- The frame and upholstery are made of the highest quality materials
- Production of the bench according to customer requirements