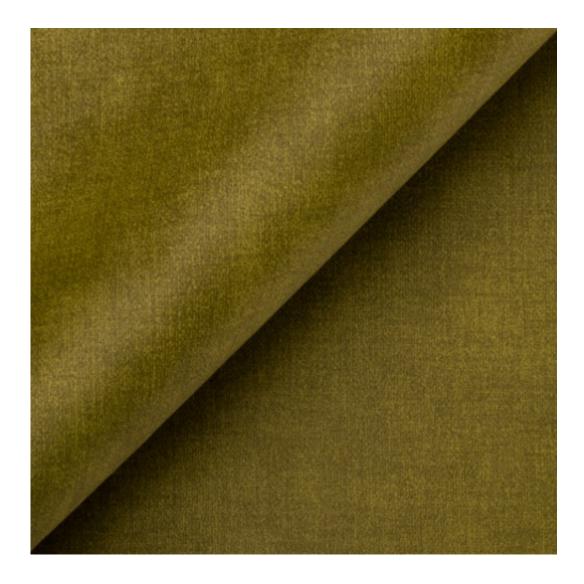

# **Product description**

Upholstered Bench Industrial Style LGM-410 HOLD-ME-15  $\mid$  Width: 40 cm - 200 cm  $\mid$  Height: 40 cm - 50 cm  $\mid$  Depth: 30 cm - 40 cm  $\mid$ 

Technical data

Product-Code:

| LGM-410                 |  |
|-------------------------|--|
| Catalogue number:       |  |
| 24839                   |  |
| Condition:              |  |
| New                     |  |
| Bench width:            |  |
| 40 cm - 200 cm          |  |
| Choose from parameter   |  |
| Bench height:           |  |
| 40 cm - 50 cm           |  |
| Choose from parameter   |  |
| Bench depth:            |  |
| 30 cm - 40 cm           |  |
| Choose from parameter   |  |
| Type of fabric:         |  |
| Choose from parameter   |  |
| Type of fabric (Photo): |  |
| HOLD-ME-15              |  |
|                         |  |
|                         |  |
|                         |  |

**Height**: 40 cm , 45 cm , 50 cm **Depth**: 30 cm , 35 cm , 40 cm

Type of fabric: HOLD-ME-15 (Photo), ANDRE-1300, ANDRE-1301, ANDRE-1302, ANDRE-1303, ANDRE-1304, ANDRE-1305, ANDRE-1306, ANDRE-1307, ANDRE-1308, ANDRE-1309, ANDRE-1310, ART-DECO-VELVET-01, ART-DECO-VELVET-02, ART-DECO-VELVET-03, ART-DECO-VELVET-04, ART-DECO-VELVET-05, ART-DECO-VELVET-06, ART-DECO-VELVET-07, ART-DECO-VELVET-08, ART-DECO-VELVET-09, ART-DECO-VELVET-10...11 (write a comment in order), ATOS-111, ATOS-112, ATOS-113, ATOS-114, ATOS-115, ATOS-116, ATOS-117, ATOS-118, ATOS-119, ATOS-120...126 (write a comment in order), AURORA-2481, AURORA-2482, AURORA-2483, AURORA-2484, AURORA-2485, AURORA-2486, AURORA-2487, AURORA-2488, AURORA-2489...2505 (write a comment in order), BALOO-2071, BALOO-2072, BALOO-2073, BALOO-2074, BALOO-2076, BALOO-2077, BALOO-2078, BALOO-2079, BALOO-2081, BALOO-2082...2089 (write a comment in order), BLACK-WHITE-VELVET-01, BLACK-WHITE-VELVET-02, BLACK-WHITE-VELVET-03, BLACK-WHITE-VELVET-04, BLACK-WHITE-VELVET-05, BLACK-WHITE-VELVET-06, BLACK-WHITE-VELVET-07, BLACK-WHITE-VELVET-08, BLACK-WHITE-VELVET-09, BLACK-WHITE-VELVET-09, BLACK-WHITE-VELVET-01, BLOOM-01, BLOOM-02, BLOOM-03, BLOOM-04, BLOOM-05, BLOOM-06, BLOOM-07, BLOOM-08, BLOOM-09, BLOOM-01, BRAID-3001, BRAID-3002, BRAID-3003, BRAID-3004,