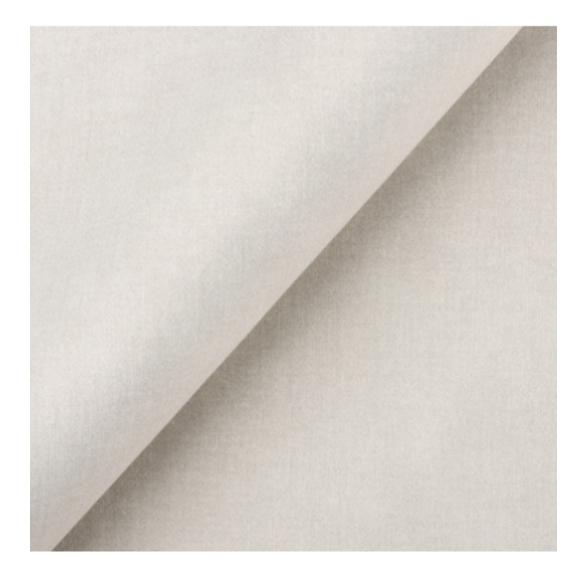

| LGM-410                 |  |
|-------------------------|--|
| Catalogue number:       |  |
| 24839                   |  |
| Condition:              |  |
| New                     |  |
| Bench width:            |  |
| 40 cm - 200 cm          |  |
| Choose from parameter   |  |
| Bench height:           |  |
| 40 cm - 50 cm           |  |
| Choose from parameter   |  |
| Bench depth:            |  |
| 30 cm - 40 cm           |  |
| Choose from parameter   |  |
| Type of fabric:         |  |
| Choose from parameter   |  |
| Type of fabric (Photo): |  |
| HOLD-ME-15              |  |
|                         |  |
|                         |  |
|                         |  |

**Height**: 40 cm , 45 cm , 50 cm **Depth**: 30 cm , 35 cm , 40 cm

Type of fabric: HOLD-ME-15 (Photo), ANDRE-1300, ANDRE-1301, ANDRE-1302, ANDRE-1303, ANDRE-1304, ANDRE-1305, ANDRE-1306, ANDRE-1307, ANDRE-1308, ANDRE-1309, ANDRE-1310, ART-DECO-VELVET-01, ART-DECO-VELVET-02, ART-DECO-VELVET-03, ART-DECO-VELVET-04, ART-DECO-VELVET-05, ART-DECO-VELVET-06, ART-DECO-VELVET-07, ART-DECO-VELVET-08, ART-DECO-VELVET-09, ART-DECO-VELVET-10...11 (write a comment in order), ATOS-111, ATOS-112, ATOS-113, ATOS-114, ATOS-115, ATOS-116, ATOS-117, ATOS-118, ATOS-119, ATOS-120...126 (write a comment in order), AURORA-2481, AURORA-2482, AURORA-2483, AURORA-2484, AURORA-2485, AURORA-2486, AURORA-2487, AURORA-2488, AURORA-2489...2505 (write a comment in order), BALOO-2071, BALOO-2072, BALOO-2073, BALOO-2074, BALOO-2076, BALOO-2077, BALOO-2078, BALOO-2079, BALOO-2081, BALOO-2082...2089 (write a comment in order), BLACK-WHITE-VELVET-01, BLACK-WHITE-VELVET-02, BLACK-WHITE-VELVET-03, BLACK-WHITE-VELVET-04, BLACK-WHITE-VELVET-05, BLACK-WHITE-VELVET-06, BLACK-WHITE-VELVET-07, BLACK-WHITE-VELVET-08, BLACK-WHITE-VELVET-09, BLACK-WHITE-VELVET-09, BLACK-WHITE-VELVET-01, BLOOM-01, BLOOM-02, BLOOM-03, BLOOM-04, BLOOM-05, BLOOM-06, BLOOM-07, BLOOM-08, BLOOM-09, BLOOM-01, BRAID-3001, BRAID-3002, BRAID-3003, BRAID-3004,