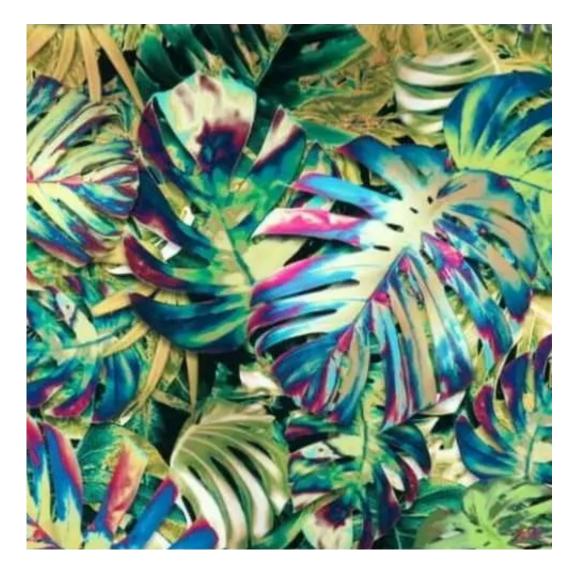

| LGM-410                 |  |
|-------------------------|--|
| Catalogue number:       |  |
| 24839                   |  |
| Condition:              |  |
| New                     |  |
| Bench width:            |  |
| 40 cm - 200 cm          |  |
| Choose from parameter   |  |
| Bench height:           |  |
| 40 cm - 50 cm           |  |
| Choose from parameter   |  |
| Bench depth:            |  |
| 30 cm - 40 cm           |  |
| Choose from parameter   |  |
| Type of fabric:         |  |
| Choose from parameter   |  |
| Type of fabric (Photo): |  |
| HOLD-ME-15              |  |
|                         |  |
|                         |  |
|                         |  |

**Height**: 40 cm , 45 cm , 50 cm **Depth**: 30 cm , 35 cm , 40 cm

Type of fabric: HOLD-ME-15 (Photo), ANDRE-1300, ANDRE-1301, ANDRE-1302, ANDRE-1303, ANDRE-1304, ANDRE-1305, ANDRE-1306, ANDRE-1307, ANDRE-1308, ANDRE-1309, ANDRE-1310, ART-DECO-VELVET-01, ART-DECO-VELVET-02, ART-DECO-VELVET-03, ART-DECO-VELVET-04, ART-DECO-VELVET-05, ART-DECO-VELVET-06, ART-DECO-VELVET-07, ART-DECO-VELVET-08, ART-DECO-VELVET-09, ART-DECO-VELVET-10...11 (write a comment in order), ATOS-111, ATOS-112, ATOS-113, ATOS-114, ATOS-115, ATOS-116, ATOS-117, ATOS-118, ATOS-119, ATOS-120...126 (write a comment in order), AURORA-2481, AURORA-2482, AURORA-2483, AURORA-2484, AURORA-2485, AURORA-2486, AURORA-2487, AURORA-2488, AURORA-2489...2505 (write a comment in order), BALOO-2071, BALOO-2072, BALOO-2073, BALOO-2074, BALOO-2076, BALOO-2077, BALOO-2078, BALOO-2079, BALOO-2081, BALOO-2082...2089 (write a comment in order), BLACK-WHITE-VELVET-01, BLACK-WHITE-VELVET-02, BLACK-WHITE-VELVET-03, BLACK-WHITE-VELVET-04, BLACK-WHITE-VELVET-05, BLACK-WHITE-VELVET-06, BLACK-WHITE-VELVET-07, BLACK-WHITE-VELVET-08, BLACK-WHITE-VELVET-09, BLACK-WHITE-VELVET-09, BLACK-WHITE-VELVET-01, BLOOM-01, BLOOM-02, BLOOM-03, BLOOM-04, BLOOM-05, BLOOM-06, BLOOM-07, BLOOM-08, BLOOM-09, BLOOM-01, BRAID-3001, BRAID-3002, BRAID-3003, BRAID-3004,