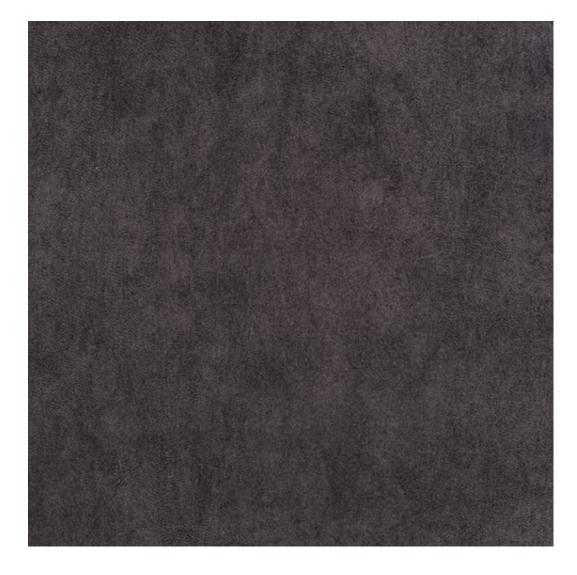

# **Product description**

Upholstered Bench Industrial Style LGM-410 HOLD-ME-15  $\mid$  Width: 40 cm - 200 cm  $\mid$  Height: 40 cm - 50 cm  $\mid$  Depth: 30 cm - 40 cm  $\mid$ 

Technical data

Product-Code:

| LGM-410                 |  |
|-------------------------|--|
| Catalogue number:       |  |
| 24839                   |  |
| Condition:              |  |
| New                     |  |
| Bench width:            |  |
| 40 cm - 200 cm          |  |
| Choose from parameter   |  |
| Bench height:           |  |
| 40 cm - 50 cm           |  |
| Choose from parameter   |  |
| Bench depth:            |  |
| 30 cm - 40 cm           |  |
| Choose from parameter   |  |
| Type of fabric:         |  |
| Choose from parameter   |  |
| Type of fabric (Photo): |  |
| HOLD-ME-15              |  |
|                         |  |
|                         |  |
|                         |  |