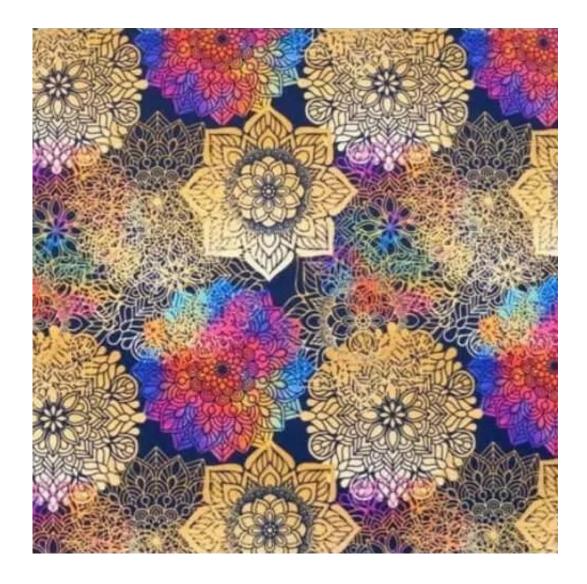

| LGM-410                 |  |
|-------------------------|--|
| Catalogue number:       |  |
| 24839                   |  |
| Condition:              |  |
| New                     |  |
| Bench width:            |  |
| 40 cm - 200 cm          |  |
| Choose from parameter   |  |
| Bench height:           |  |
| 40 cm - 50 cm           |  |
| Choose from parameter   |  |
| Bench depth:            |  |
| 30 cm - 40 cm           |  |
| Choose from parameter   |  |
| Type of fabric:         |  |
| Choose from parameter   |  |
| Type of fabric (Photo): |  |
| HOLD-ME-15              |  |
|                         |  |
|                         |  |
|                         |  |

**Height**: 40 cm , 45 cm , 50 cm **Depth**: 30 cm , 35 cm , 40 cm

Type of fabric: HOLD-ME-15 (Photo), ANDRE-1300, ANDRE-1301, ANDRE-1302, ANDRE-1303, ANDRE-1304, ANDRE-1305, ANDRE-1306, ANDRE-1307, ANDRE-1308, ANDRE-1309, ANDRE-1310, ART-DECO-VELVET-01, ART-DECO-VELVET-02, ART-DECO-VELVET-03, ART-DECO-VELVET-04, ART-DECO-VELVET-05, ART-DECO-VELVET-06, ART-DECO-VELVET-07, ART-DECO-VELVET-08, ART-DECO-VELVET-09, ART-DECO-VELVET-10...11 (write a comment in order), ATOS-111, ATOS-112, ATOS-113, ATOS-114, ATOS-115, ATOS-116, ATOS-117, ATOS-118, ATOS-119, ATOS-120...126 (write a comment in order), AURORA-2481, AURORA-2482, AURORA-2483, AURORA-2484, AURORA-2485, AURORA-2486, AURORA-2487, AURORA-2488, AURORA-2489...2505 (write a comment in order), BALOO-2071, BALOO-2072, BALOO-2073, BALOO-2074, BALOO-2076, BALOO-2077, BALOO-2078, BALOO-2079, BALOO-2081, BALOO-2082...2089 (write a comment in order), BLACK-WHITE-VELVET-01, BLACK-WHITE-VELVET-02, BLACK-WHITE-VELVET-03, BLACK-WHITE-VELVET-04, BLACK-WHITE-VELVET-05, BLACK-WHITE-VELVET-06, BLACK-WHITE-VELVET-07, BLACK-WHITE-VELVET-08, BLACK-WHITE-VELVET-09, BLACK-WHITE-VELVET-09, BLACK-WHITE-VELVET-01, BLOOM-01, BLOOM-02, BLOOM-03, BLOOM-04, BLOOM-05, BLOOM-06, BLOOM-07, BLOOM-08, BLOOM-09, BLOOM-01, BRAID-3001, BRAID-3002, BRAID-3003, BRAID-3004,