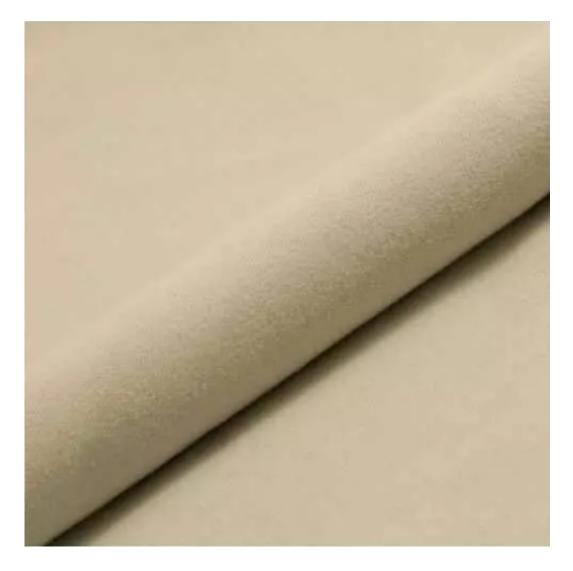

| LGM-410                 |  |
|-------------------------|--|
| Catalogue number:       |  |
| 24839                   |  |
| Condition:              |  |
| New                     |  |
| Bench width:            |  |
| 40 cm - 200 cm          |  |
| Choose from parameter   |  |
| Bench height:           |  |
| 40 cm - 50 cm           |  |
| Choose from parameter   |  |
| Bench depth:            |  |
| 30 cm - 40 cm           |  |
| Choose from parameter   |  |
| Type of fabric:         |  |
| Choose from parameter   |  |
| Type of fabric (Photo): |  |
| HOLD-ME-15              |  |
|                         |  |
|                         |  |
|                         |  |

**Height**: 40 cm , 45 cm , 50 cm **Depth**: 30 cm , 35 cm , 40 cm

Type of fabric: HOLD-ME-15 (Photo), ANDRE-1300, ANDRE-1301, ANDRE-1302, ANDRE-1303, ANDRE-1304, ANDRE-1305, ANDRE-1306, ANDRE-1307, ANDRE-1308, ANDRE-1309, ANDRE-1310, ART-DECO-VELVET-01, ART-DECO-VELVET-02, ART-DECO-VELVET-03, ART-DECO-VELVET-04, ART-DECO-VELVET-05, ART-DECO-VELVET-06, ART-DECO-VELVET-07, ART-DECO-VELVET-08, ART-DECO-VELVET-09, ART-DECO-VELVET-10...11 (write a comment in order), ATOS-111, ATOS-112, ATOS-113, ATOS-114, ATOS-115, ATOS-116, ATOS-117, ATOS-118, ATOS-119, ATOS-120...126 (write a comment in order), AURORA-2481, AURORA-2482, AURORA-2483, AURORA-2484, AURORA-2485, AURORA-2486, AURORA-2487, AURORA-2488, AURORA-2489...2505 (write a comment in order), BALOO-2071, BALOO-2072, BALOO-2073, BALOO-2074, BALOO-2076, BALOO-2077, BALOO-2078, BALOO-2079, BALOO-2081, BALOO-2082...2089 (write a comment in order), BLACK-WHITE-VELVET-01, BLACK-WHITE-VELVET-02, BLACK-WHITE-VELVET-03, BLACK-WHITE-VELVET-04, BLACK-WHITE-VELVET-05, BLACK-WHITE-VELVET-06, BLACK-WHITE-VELVET-07, BLACK-WHITE-VELVET-08, BLACK-WHITE-VELVET-09, BLACK-WHITE-VELVET-09, BLACK-WHITE-VELVET-01, BLOOM-01, BLOOM-02, BLOOM-03, BLOOM-04, BLOOM-05, BLOOM-06, BLOOM-07, BLOOM-08, BLOOM-09, BLOOM-01, BRAID-3001, BRAID-3002, BRAID-3003, BRAID-3004,