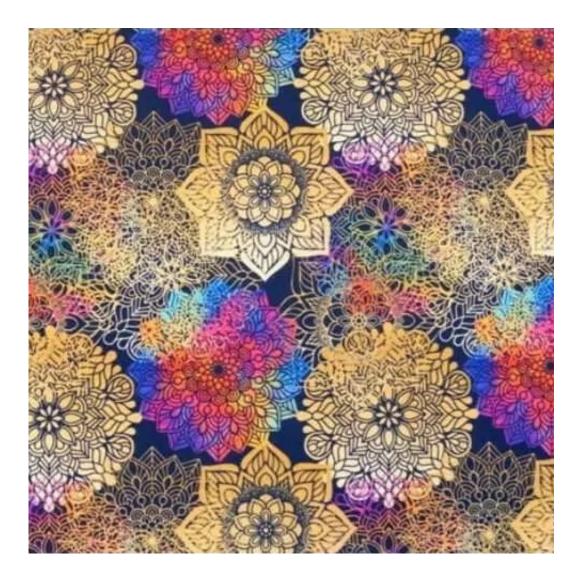

## **Product description**

Upholstered Bench Industrial Style LGM-410 HOLD-ME-14 | Width: 40 cm - 200 cm | Height: 40 cm - 50 cm | Depth: 30 cm - 40 cm |

Technical data

Product-Code:

HOLD-ME-14

Product description

**Height**: 40 cm , 45 cm , 50 cm **Depth**: 30 cm , 35 cm , 40 cm

**Type of fabric**: HOLD-ME-14 (Photo), ANDRE-1300, ANDRE-1301, ANDRE-1302, ANDRE-1303, ANDRE-1304, ANDRE-1305, ANDRE-1306, ANDRE-1307, ANDRE-1308, ANDRE-1309, ANDRE-1310, ART-DECO-VELVET-01, ART-DECO-VELVET-02, ART-DECO-VELVET-03, ART-DECO-VELVET-04, ART-DECO-VELVET-05, ART-DECO-VELVET-06, ART-DECO-VELVET-07, ART-DECO-VELVET-09, ART-DECO-VELVET-09, ART-DECO-VELVET-05, ART-DECO-VELVET-06, ART-DECO-VELVET-07, ART-DECO-VELVET-09, ART-DECO-VELVET-10..11 (write a comment in order), ATOS-111, ATOS-112, ATOS-113, ATOS-114, ATOS-115, ATOS-116, ATOS-117, ATOS-118, ATOS-119, ATOS-120..126 (write a comment in order), AURORA-2480, AURORA-2481, AURORA-2482, AURORA-2483, AURORA-2484, AURORA-2485, AURORA-2486, AURORA-2487, AURORA-2488, AURORA-2489..2505 (write a comment in order), BALOO-2071, BALOO-2072, BALOO-2073, BALOO-2074, BALOO-2076, BALOO-2077, BALOO-2078, BALOO-2079, BALOO-2081, BALOO-2082..2089 (write a comment in order), BLACK-WHITE-VELVET-01, BLACK-WHITE-VELVET-02, BLACK-WHITE-VELVET-03, BLACK-WHITE-VELVET-04, BLACK-WHITE-VELVET-05, BLACK-WHITE-VELVET-06, BLACK-WHITE-VELVET-07, BLACK-WHITE-VELVET-08, BLACK-WHITE-VELVET-09, BLACK-WHITE-VELVET-06, BLACK-WHITE-VELVET-07, BLACK-WHITE-VELVET-08, BLACK-WHITE-VELVET-09, BLACK-WHITE-VELVET-06, BLACK-WHITE-VELVET-07, BLACM-2480, BLOOM-01, BLOOM-02, BLOOM-03, BLOOM-04, BLOOM-05, BLOOM-06, BLOOM-07, BLOOM-08, BLOOM-09, BLOOM-10, BRAID-3001, BRAID-3002, BRAID-3003, BRAID-3004,