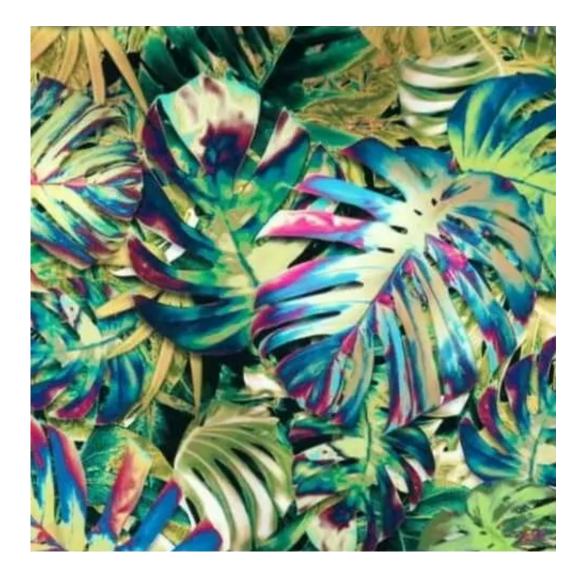

HOLD-ME-14

Product description

#### GEODY

HAMILTON

HEXAGON-VELVET

HOLD-ME

HUSK-VELVET

HYGGE

LEAF-VELVET

LIKE-ME

**Height**: 40 cm , 45 cm , 50 cm **Depth**: 30 cm , 35 cm , 40 cm

**Type of fabric**: HOLD-ME-14 (Photo), ANDRE-1300, ANDRE-1301, ANDRE-1302, ANDRE-1303, ANDRE-1304, ANDRE-1305, ANDRE-1306, ANDRE-1307, ANDRE-1308, ANDRE-1309, ANDRE-1310, ART-DECO-VELVET-01, ART-DECO-VELVET-02, ART-DECO-VELVET-03, ART-DECO-VELVET-04, ART-DECO-VELVET-05, ART-DECO-VELVET-06, ART-DECO-VELVET-07, ART-DECO-VELVET-09, ART-DECO-VELVET-09, ART-DECO-VELVET-05, ART-DECO-VELVET-06, ART-DECO-VELVET-07, ART-DECO-VELVET-09, ART-DECO-VELVET-10..11 (write a comment in order), ATOS-111, ATOS-112, ATOS-113, ATOS-114, ATOS-115, ATOS-116, ATOS-117, ATOS-118, ATOS-119, ATOS-120..126 (write a comment in order), AURORA-2480, AURORA-2481, AURORA-2482, AURORA-2483, AURORA-2484, AURORA-2485, AURORA-2486, AURORA-2487, AURORA-2488, AURORA-2489..2505 (write a comment in order), BALOO-2071, BALOO-2072, BALOO-2073, BALOO-2074, BALOO-2076, BALOO-2077, BALOO-2078, BALOO-2079, BALOO-2081, BALOO-2082..2089 (write a comment in order), BLACK-WHITE-VELVET-01, BLACK-WHITE-VELVET-02, BLACK-WHITE-VELVET-03, BLACK-WHITE-VELVET-04, BLACK-WHITE-VELVET-05, BLACK-WHITE-VELVET-06, BLACK-WHITE-VELVET-07, BLACK-WHITE-VELVET-08, BLACK-WHITE-VELVET-09, BLACK-WHITE-VELVET-06, BLACK-WHITE-VELVET-07, BLACK-WHITE-VELVET-08, BLACK-WHITE-VELVET-09, BLACK-WHITE-VELVET-06, BLACK-WHITE-VELVET-07, BLACM-2480, BLOOM-01, BLOOM-02, BLOOM-03, BLOOM-04, BLOOM-05, BLOOM-06, BLOOM-07, BLOOM-08, BLOOM-09, BLOOM-10, BRAID-3001, BRAID-3002, BRAID-3003, BRAID-3004,