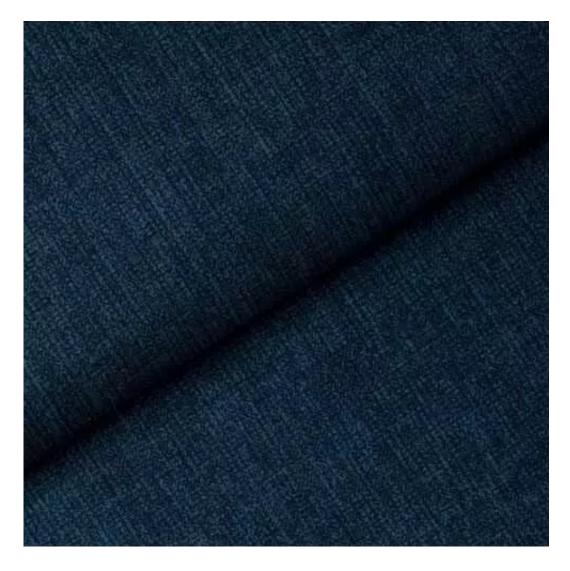

| LGM-410                 |  |  |  |
|-------------------------|--|--|--|
| Catalogue number:       |  |  |  |
| 24837                   |  |  |  |
| Condition:              |  |  |  |
| New                     |  |  |  |
| Bench width:            |  |  |  |
| 40 cm - 200 cm          |  |  |  |
| Choose from parameter   |  |  |  |
| Bench height:           |  |  |  |
| 40 cm - 50 cm           |  |  |  |
| Choose from parameter   |  |  |  |
| Bench depth:            |  |  |  |
| 30 cm - 40 cm           |  |  |  |
| Choose from parameter   |  |  |  |
| Type of fabric:         |  |  |  |
| Choose from parameter   |  |  |  |
| Type of fabric (Photo): |  |  |  |
| HOLD-ME-13              |  |  |  |
|                         |  |  |  |
|                         |  |  |  |
|                         |  |  |  |
|                         |  |  |  |