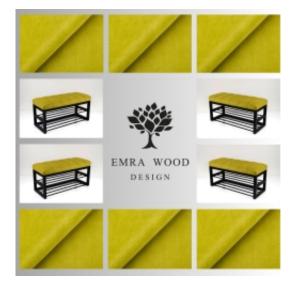

# Upholstered Bench Industrial Style LGM-410 HOLD-ME-13

| Number        | 24837            |
|---------------|------------------|
| Producer code | LGM-410          |
| Manufacturer  | Emra Wood Design |

# **Product description**

Upholstered Bench Industrial Style LGM-410 HOLD-ME-13  $\mid$  Width: 40 cm - 200 cm  $\mid$  Height: 40 cm - 50 cm  $\mid$  Depth: 30 cm - 40 cm  $\mid$ 

Technical data

Product-Code:

| LGM-410                 |  |  |  |
|-------------------------|--|--|--|
| Catalogue number:       |  |  |  |
| 24837                   |  |  |  |
| Condition:              |  |  |  |
| New                     |  |  |  |
| Bench width:            |  |  |  |
| 40 cm - 200 cm          |  |  |  |
| Choose from parameter   |  |  |  |
| Bench height:           |  |  |  |
| 40 cm - 50 cm           |  |  |  |
| Choose from parameter   |  |  |  |
| Bench depth:            |  |  |  |
| 30 cm - 40 cm           |  |  |  |
| Choose from parameter   |  |  |  |
| Type of fabric:         |  |  |  |
| Choose from parameter   |  |  |  |
| Type of fabric (Photo): |  |  |  |
| HOLD-ME-13              |  |  |  |
|                         |  |  |  |
|                         |  |  |  |
|                         |  |  |  |
|                         |  |  |  |

### Upholstered Bench Industrial Style LGM-410 HOLD-ME-13

- A functional and practical bench for hallway, living room, bedroom, dressing room, bathroom, reception and office
- Some bench models have a practical shelf for shoes
- The frame and upholstery are made of the highest quality materials
- Production of the bench according to customer requirements