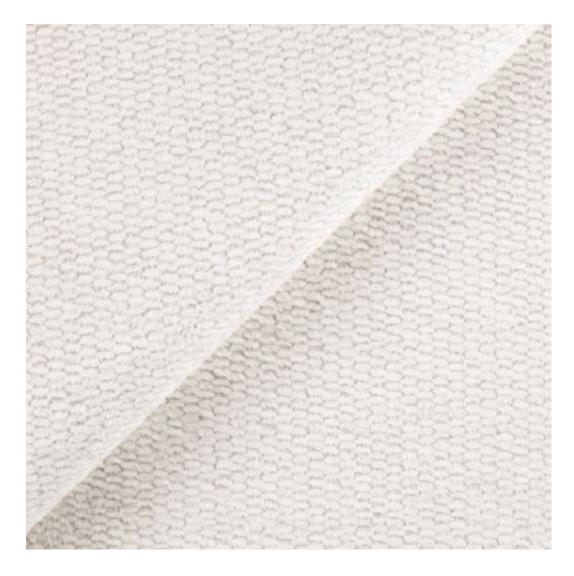

# **Product description**

Upholstered Bench Industrial Style LGM-410 HOLD-ME-13  $\mid$  Width: 40 cm - 200 cm  $\mid$  Height: 40 cm - 50 cm  $\mid$  Depth: 30 cm - 40 cm  $\mid$ 

Technical data

Product-Code:

| LGM-410                 |  |  |  |
|-------------------------|--|--|--|
| Catalogue number:       |  |  |  |
| 24837                   |  |  |  |
| Condition:              |  |  |  |
| New                     |  |  |  |
| Bench width:            |  |  |  |
| 40 cm - 200 cm          |  |  |  |
| Choose from parameter   |  |  |  |
| Bench height:           |  |  |  |
| 40 cm - 50 cm           |  |  |  |
| Choose from parameter   |  |  |  |
| Bench depth:            |  |  |  |
| 30 cm - 40 cm           |  |  |  |
| Choose from parameter   |  |  |  |
| Type of fabric:         |  |  |  |
| Choose from parameter   |  |  |  |
| Type of fabric (Photo): |  |  |  |
| HOLD-ME-13              |  |  |  |
|                         |  |  |  |
|                         |  |  |  |
|                         |  |  |  |
|                         |  |  |  |