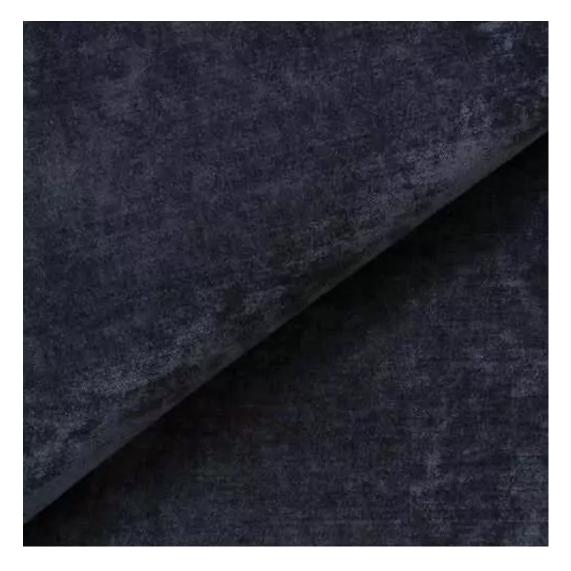

# **Product description**

Upholstered Bench Industrial Style LGM-410 HOLD-ME-13  $\mid$  Width: 40 cm - 200 cm  $\mid$  Height: 40 cm - 50 cm  $\mid$  Depth: 30 cm - 40 cm  $\mid$ 

Technical data

Product-Code:

| LGM-410                 |  |  |  |
|-------------------------|--|--|--|
| Catalogue number:       |  |  |  |
| 24837                   |  |  |  |
| Condition:              |  |  |  |
| New                     |  |  |  |
| Bench width:            |  |  |  |
| 40 cm - 200 cm          |  |  |  |
| Choose from parameter   |  |  |  |
| Bench height:           |  |  |  |
| 40 cm - 50 cm           |  |  |  |
| Choose from parameter   |  |  |  |
| Bench depth:            |  |  |  |
| 30 cm - 40 cm           |  |  |  |
| Choose from parameter   |  |  |  |
| Type of fabric:         |  |  |  |
| Choose from parameter   |  |  |  |
| Type of fabric (Photo): |  |  |  |
| HOLD-ME-13              |  |  |  |
|                         |  |  |  |
|                         |  |  |  |
|                         |  |  |  |
|                         |  |  |  |