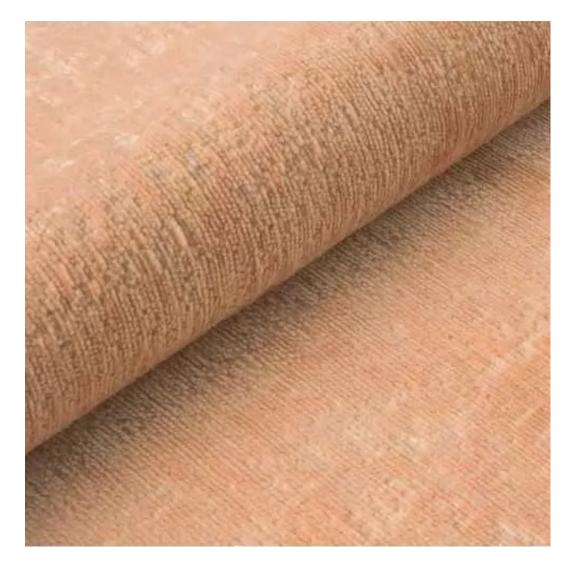

# **Product description**

Upholstered Bench Industrial Style LGM-410 HOLD-ME-13  $\mid$  Width: 40 cm - 200 cm  $\mid$  Height: 40 cm - 50 cm  $\mid$  Depth: 30 cm - 40 cm  $\mid$ 

Technical data

Product-Code:

| LGM-410                 |  |  |  |
|-------------------------|--|--|--|
| Catalogue number:       |  |  |  |
| 24837                   |  |  |  |
| Condition:              |  |  |  |
| New                     |  |  |  |
| Bench width:            |  |  |  |
| 40 cm - 200 cm          |  |  |  |
| Choose from parameter   |  |  |  |
| Bench height:           |  |  |  |
| 40 cm - 50 cm           |  |  |  |
| Choose from parameter   |  |  |  |
| Bench depth:            |  |  |  |
| 30 cm - 40 cm           |  |  |  |
| Choose from parameter   |  |  |  |
| Type of fabric:         |  |  |  |
| Choose from parameter   |  |  |  |
| Type of fabric (Photo): |  |  |  |
| HOLD-ME-13              |  |  |  |
|                         |  |  |  |
|                         |  |  |  |
|                         |  |  |  |
|                         |  |  |  |