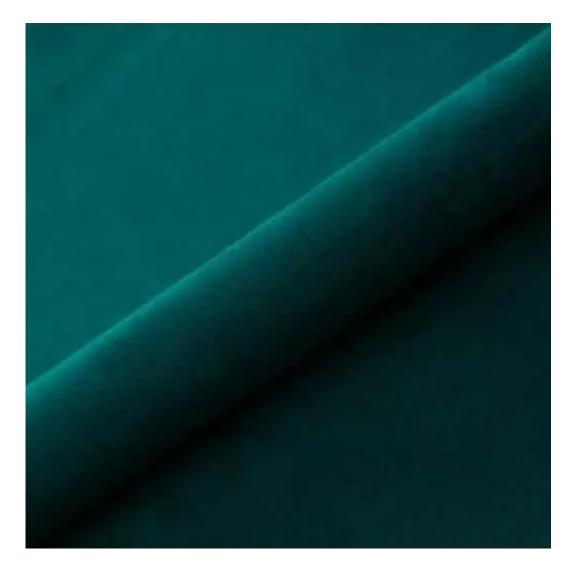

# **Product description**

Upholstered Bench Industrial Style LGM-410 HOLD-ME-13  $\mid$  Width: 40 cm - 200 cm  $\mid$  Height: 40 cm - 50 cm  $\mid$  Depth: 30 cm - 40 cm  $\mid$ 

Technical data

Product-Code:

| LGM-410                 |  |  |  |
|-------------------------|--|--|--|
| Catalogue number:       |  |  |  |
| 24837                   |  |  |  |
| Condition:              |  |  |  |
| New                     |  |  |  |
| Bench width:            |  |  |  |
| 40 cm - 200 cm          |  |  |  |
| Choose from parameter   |  |  |  |
| Bench height:           |  |  |  |
| 40 cm - 50 cm           |  |  |  |
| Choose from parameter   |  |  |  |
| Bench depth:            |  |  |  |
| 30 cm - 40 cm           |  |  |  |
| Choose from parameter   |  |  |  |
| Type of fabric:         |  |  |  |
| Choose from parameter   |  |  |  |
| Type of fabric (Photo): |  |  |  |
| HOLD-ME-13              |  |  |  |
|                         |  |  |  |
|                         |  |  |  |
|                         |  |  |  |
|                         |  |  |  |