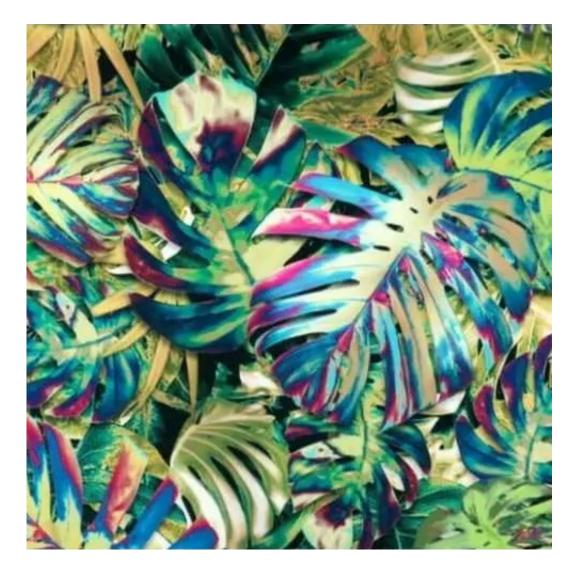

| Catalogue number:       |  |
|-------------------------|--|
| 24836                   |  |
| Condition:              |  |
| New                     |  |
| Bench width:            |  |
| 40 cm - 200 cm          |  |
| Choose from parameter   |  |
| Bench height:           |  |
| 40 cm - 50 cm           |  |
| Choose from parameter   |  |
| Bench depth:            |  |
| 30 cm - 40 cm           |  |
| Choose from parameter   |  |
| Type of fabric:         |  |
| Choose from parameter   |  |
| Type of fabric (Photo): |  |
| HOLD-ME-12              |  |
|                         |  |
|                         |  |
|                         |  |

**Height**: 40 cm , 45 cm , 50 cm **Depth**: 30 cm , 35 cm , 40 cm

Type of fabric: HOLD-ME-12 (Photo), ANDRE-1300, ANDRE-1301, ANDRE-1302, ANDRE-1303, ANDRE-1304, ANDRE-1305, ANDRE-1306, ANDRE-1307, ANDRE-1308, ANDRE-1309, ANDRE-1310, ART-DECO-VELVET-01, ART-DECO-VELVET-02, ART-DECO-VELVET-03, ART-DECO-VELVET-04, ART-DECO-VELVET-05, ART-DECO-VELVET-06, ART-DECO-VELVET-07, ART-DECO-VELVET-08, ART-DECO-VELVET-09, ART-DECO-VELVET-10...11 (write a comment in order), ATOS-111, ATOS-112, ATOS-113, ATOS-114, ATOS-115, ATOS-116, ATOS-117, ATOS-118, ATOS-119, ATOS-120...126 (write a comment in order), AURORA-2481, AURORA-2482, AURORA-2483, AURORA-2484, AURORA-2485, AURORA-2486, AURORA-2487, AURORA-2488, AURORA-2489...2505 (write a comment in order), BALOO-2071, BALOO-2072, BALOO-2073, BALOO-2074, BALOO-2076, BALOO-2077, BALOO-2078, BALOO-2079, BALOO-2081, BALOO-2082...2089 (write a comment in order), BLACK-WHITE-VELVET-01, BLACK-WHITE-VELVET-02, BLACK-WHITE-VELVET-03, BLACK-WHITE-VELVET-04, BLACK-WHITE-VELVET-05, BLACK-WHITE-VELVET-06, BLACK-WHITE-VELVET-07, BLACK-WHITE-VELVET-08, BLACK-WHITE-VELVET-09, BLACK-WHITE-VELVET-09, BLACK-WHITE-VELVET-01, BLOOM-01, BLOOM-02, BLOOM-03, BLOOM-04, BLOOM-05, BLOOM-06, BLOOM-07, BLOOM-08, BLOOM-09, BLOOM-01, BRAID-3001, BRAID-3002, BRAID-3003, BRAID-3004,