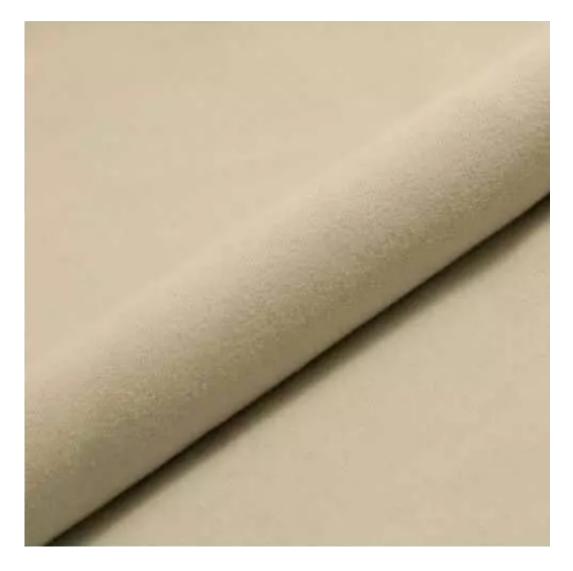

# **Product description**

Upholstered Bench Industrial Style LGM-410 HOLD-ME-12  $\mid$  Width: 40 cm - 200 cm  $\mid$  Height: 40 cm - 50 cm  $\mid$  Depth: 30 cm - 40 cm  $\mid$ 

Technical data

Product-Code:

| Catalogue number:       |  |
|-------------------------|--|
| 24836                   |  |
| Condition:              |  |
| New                     |  |
| Bench width:            |  |
| 40 cm - 200 cm          |  |
| Choose from parameter   |  |
| Bench height:           |  |
| 40 cm - 50 cm           |  |
| Choose from parameter   |  |
| Bench depth:            |  |
| 30 cm - 40 cm           |  |
| Choose from parameter   |  |
| Type of fabric:         |  |
| Choose from parameter   |  |
| Type of fabric (Photo): |  |
| HOLD-ME-12              |  |
|                         |  |
|                         |  |
|                         |  |

**Height**: 40 cm , 45 cm , 50 cm **Depth**: 30 cm , 35 cm , 40 cm

Type of fabric: HOLD-ME-12 (Photo), ANDRE-1300, ANDRE-1301, ANDRE-1302, ANDRE-1303, ANDRE-1304, ANDRE-1305, ANDRE-1306, ANDRE-1307, ANDRE-1308, ANDRE-1309, ANDRE-1310, ART-DECO-VELVET-01, ART-DECO-VELVET-02, ART-DECO-VELVET-03, ART-DECO-VELVET-04, ART-DECO-VELVET-05, ART-DECO-VELVET-06, ART-DECO-VELVET-07, ART-DECO-VELVET-08, ART-DECO-VELVET-09, ART-DECO-VELVET-10...11 (write a comment in order), ATOS-111, ATOS-112, ATOS-113, ATOS-114, ATOS-115, ATOS-116, ATOS-117, ATOS-118, ATOS-119, ATOS-120...126 (write a comment in order), AURORA-2481, AURORA-2482, AURORA-2483, AURORA-2484, AURORA-2485, AURORA-2486, AURORA-2487, AURORA-2488, AURORA-2489...2505 (write a comment in order), BALOO-2071, BALOO-2072, BALOO-2073, BALOO-2074, BALOO-2076, BALOO-2077, BALOO-2078, BALOO-2079, BALOO-2081, BALOO-2082...2089 (write a comment in order), BLACK-WHITE-VELVET-01, BLACK-WHITE-VELVET-02, BLACK-WHITE-VELVET-03, BLACK-WHITE-VELVET-04, BLACK-WHITE-VELVET-05, BLACK-WHITE-VELVET-06, BLACK-WHITE-VELVET-07, BLACK-WHITE-VELVET-08, BLACK-WHITE-VELVET-09, BLACK-WHITE-VELVET-09, BLACK-WHITE-VELVET-01, BLOOM-01, BLOOM-02, BLOOM-03, BLOOM-04, BLOOM-05, BLOOM-06, BLOOM-07, BLOOM-08, BLOOM-09, BLOOM-01, BRAID-3001, BRAID-3002, BRAID-3003, BRAID-3004,