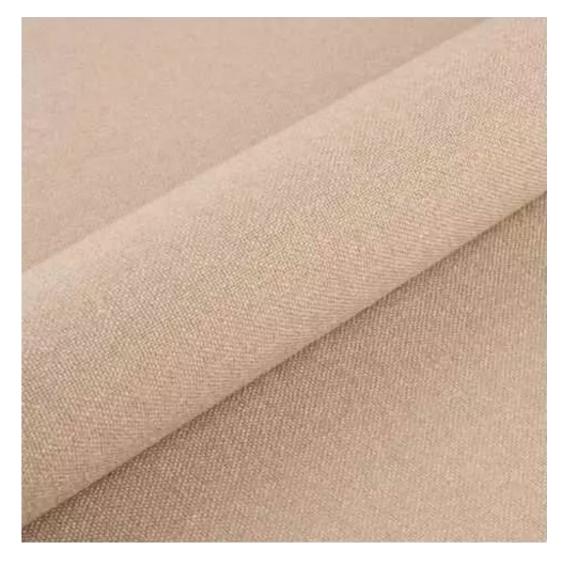

| Catalogue number:       |  |
|-------------------------|--|
| 24836                   |  |
| Condition:              |  |
| New                     |  |
| Bench width:            |  |
| 40 cm - 200 cm          |  |
| Choose from parameter   |  |
| Bench height:           |  |
| 40 cm - 50 cm           |  |
| Choose from parameter   |  |
| Bench depth:            |  |
| 30 cm - 40 cm           |  |
| Choose from parameter   |  |
| Type of fabric:         |  |
| Choose from parameter   |  |
| Type of fabric (Photo): |  |
| HOLD-ME-12              |  |
|                         |  |
|                         |  |
|                         |  |