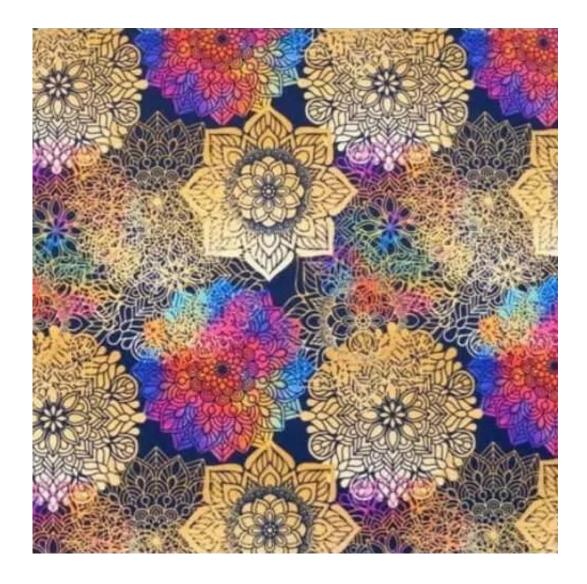

# **Product description**

Upholstered Bench Industrial Style LGM-410 HOLD-ME-12  $\mid$  Width: 40 cm - 200 cm  $\mid$  Height: 40 cm - 50 cm  $\mid$  Depth: 30 cm - 40 cm  $\mid$ 

Technical data

Product-Code:

| Catalogue number:       |  |
|-------------------------|--|
| 24836                   |  |
| Condition:              |  |
| New                     |  |
| Bench width:            |  |
| 40 cm - 200 cm          |  |
| Choose from parameter   |  |
| Bench height:           |  |
| 40 cm - 50 cm           |  |
| Choose from parameter   |  |
| Bench depth:            |  |
| 30 cm - 40 cm           |  |
| Choose from parameter   |  |
| Type of fabric:         |  |
| Choose from parameter   |  |
| Type of fabric (Photo): |  |
| HOLD-ME-12              |  |
|                         |  |
|                         |  |
|                         |  |

**Height**: 40 cm , 45 cm , 50 cm **Depth**: 30 cm , 35 cm , 40 cm

Type of fabric: HOLD-ME-12 (Photo), ANDRE-1300, ANDRE-1301, ANDRE-1302, ANDRE-1303, ANDRE-1304, ANDRE-1305, ANDRE-1306, ANDRE-1307, ANDRE-1308, ANDRE-1309, ANDRE-1310, ART-DECO-VELVET-01, ART-DECO-VELVET-02, ART-DECO-VELVET-03, ART-DECO-VELVET-04, ART-DECO-VELVET-05, ART-DECO-VELVET-06, ART-DECO-VELVET-07, ART-DECO-VELVET-08, ART-DECO-VELVET-09, ART-DECO-VELVET-10...11 (write a comment in order), ATOS-111, ATOS-112, ATOS-113, ATOS-114, ATOS-115, ATOS-116, ATOS-117, ATOS-118, ATOS-119, ATOS-120...126 (write a comment in order), AURORA-2481, AURORA-2482, AURORA-2483, AURORA-2484, AURORA-2485, AURORA-2486, AURORA-2487, AURORA-2488, AURORA-2489...2505 (write a comment in order), BALOO-2071, BALOO-2072, BALOO-2073, BALOO-2074, BALOO-2076, BALOO-2077, BALOO-2078, BALOO-2079, BALOO-2081, BALOO-2082...2089 (write a comment in order), BLACK-WHITE-VELVET-01, BLACK-WHITE-VELVET-02, BLACK-WHITE-VELVET-03, BLACK-WHITE-VELVET-04, BLACK-WHITE-VELVET-05, BLACK-WHITE-VELVET-06, BLACK-WHITE-VELVET-07, BLACK-WHITE-VELVET-08, BLACK-WHITE-VELVET-09, BLACK-WHITE-VELVET-09, BLACK-WHITE-VELVET-01, BLOOM-01, BLOOM-02, BLOOM-03, BLOOM-04, BLOOM-05, BLOOM-06, BLOOM-07, BLOOM-08, BLOOM-09, BLOOM-01, BRAID-3001, BRAID-3002, BRAID-3003, BRAID-3004,