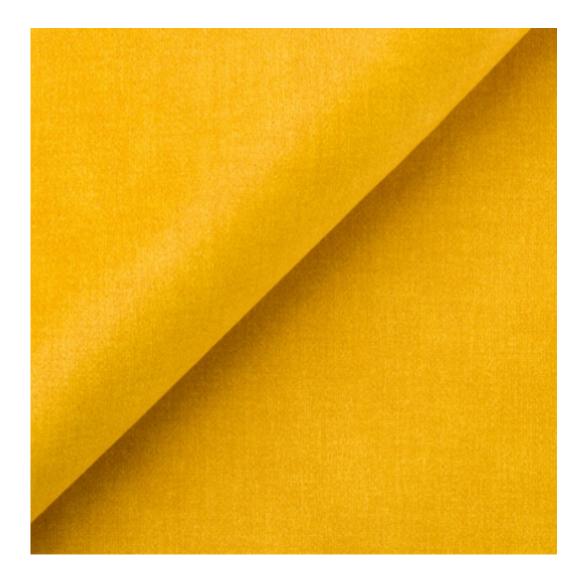

# **Product description**

Upholstered Bench Industrial Style LGM-410 HOLD-ME-12  $\mid$  Width: 40 cm - 200 cm  $\mid$  Height: 40 cm - 50 cm  $\mid$  Depth: 30 cm - 40 cm  $\mid$ 

Technical data

Product-Code:

| Catalogue number:       |  |
|-------------------------|--|
| 24836                   |  |
| Condition:              |  |
| New                     |  |
| Bench width:            |  |
| 40 cm - 200 cm          |  |
| Choose from parameter   |  |
| Bench height:           |  |
| 40 cm - 50 cm           |  |
| Choose from parameter   |  |
| Bench depth:            |  |
| 30 cm - 40 cm           |  |
| Choose from parameter   |  |
| Type of fabric:         |  |
| Choose from parameter   |  |
| Type of fabric (Photo): |  |
| HOLD-ME-12              |  |
|                         |  |
|                         |  |
|                         |  |

**Height**: 40 cm , 45 cm , 50 cm **Depth**: 30 cm , 35 cm , 40 cm

Type of fabric: HOLD-ME-12 (Photo), ANDRE-1300, ANDRE-1301, ANDRE-1302, ANDRE-1303, ANDRE-1304, ANDRE-1305, ANDRE-1306, ANDRE-1307, ANDRE-1308, ANDRE-1309, ANDRE-1310, ART-DECO-VELVET-01, ART-DECO-VELVET-02, ART-DECO-VELVET-03, ART-DECO-VELVET-04, ART-DECO-VELVET-05, ART-DECO-VELVET-06, ART-DECO-VELVET-07, ART-DECO-VELVET-08, ART-DECO-VELVET-09, ART-DECO-VELVET-10...11 (write a comment in order), ATOS-111, ATOS-112, ATOS-113, ATOS-114, ATOS-115, ATOS-116, ATOS-117, ATOS-118, ATOS-119, ATOS-120...126 (write a comment in order), AURORA-2481, AURORA-2482, AURORA-2483, AURORA-2484, AURORA-2485, AURORA-2486, AURORA-2487, AURORA-2488, AURORA-2489...2505 (write a comment in order), BALOO-2071, BALOO-2072, BALOO-2073, BALOO-2074, BALOO-2076, BALOO-2077, BALOO-2078, BALOO-2079, BALOO-2081, BALOO-2082...2089 (write a comment in order), BLACK-WHITE-VELVET-01, BLACK-WHITE-VELVET-02, BLACK-WHITE-VELVET-03, BLACK-WHITE-VELVET-04, BLACK-WHITE-VELVET-05, BLACK-WHITE-VELVET-06, BLACK-WHITE-VELVET-07, BLACK-WHITE-VELVET-08, BLACK-WHITE-VELVET-09, BLACK-WHITE-VELVET-09, BLACK-WHITE-VELVET-01, BLOOM-01, BLOOM-02, BLOOM-03, BLOOM-04, BLOOM-05, BLOOM-06, BLOOM-07, BLOOM-08, BLOOM-09, BLOOM-01, BRAID-3001, BRAID-3002, BRAID-3003, BRAID-3004,