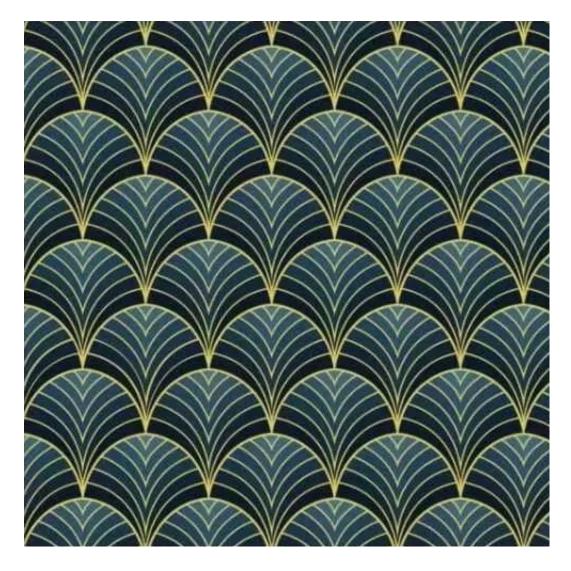

| Catalogue number:       |  |
|-------------------------|--|
| 24836                   |  |
| Condition:              |  |
| New                     |  |
| Bench width:            |  |
| 40 cm - 200 cm          |  |
| Choose from parameter   |  |
| Bench height:           |  |
| 40 cm - 50 cm           |  |
| Choose from parameter   |  |
| Bench depth:            |  |
| 30 cm - 40 cm           |  |
| Choose from parameter   |  |
| Type of fabric:         |  |
| Choose from parameter   |  |
| Type of fabric (Photo): |  |
| HOLD-ME-12              |  |
|                         |  |
|                         |  |
|                         |  |

**Height**: 40 cm , 45 cm , 50 cm **Depth**: 30 cm , 35 cm , 40 cm

Type of fabric: HOLD-ME-12 (Photo), ANDRE-1300, ANDRE-1301, ANDRE-1302, ANDRE-1303, ANDRE-1304, ANDRE-1305, ANDRE-1306, ANDRE-1307, ANDRE-1308, ANDRE-1309, ANDRE-1310, ART-DECO-VELVET-01, ART-DECO-VELVET-02, ART-DECO-VELVET-03, ART-DECO-VELVET-04, ART-DECO-VELVET-05, ART-DECO-VELVET-06, ART-DECO-VELVET-07, ART-DECO-VELVET-08, ART-DECO-VELVET-09, ART-DECO-VELVET-10...11 (write a comment in order), ATOS-111, ATOS-112, ATOS-113, ATOS-114, ATOS-115, ATOS-116, ATOS-117, ATOS-118, ATOS-119, ATOS-120...126 (write a comment in order), AURORA-2481, AURORA-2482, AURORA-2483, AURORA-2484, AURORA-2485, AURORA-2486, AURORA-2487, AURORA-2488, AURORA-2489...2505 (write a comment in order), BALOO-2071, BALOO-2072, BALOO-2073, BALOO-2074, BALOO-2076, BALOO-2077, BALOO-2078, BALOO-2079, BALOO-2081, BALOO-2082...2089 (write a comment in order), BLACK-WHITE-VELVET-01, BLACK-WHITE-VELVET-02, BLACK-WHITE-VELVET-03, BLACK-WHITE-VELVET-04, BLACK-WHITE-VELVET-05, BLACK-WHITE-VELVET-06, BLACK-WHITE-VELVET-07, BLACK-WHITE-VELVET-08, BLACK-WHITE-VELVET-09, BLACK-WHITE-VELVET-09, BLACK-WHITE-VELVET-01, BLOOM-01, BLOOM-02, BLOOM-03, BLOOM-04, BLOOM-05, BLOOM-06, BLOOM-07, BLOOM-08, BLOOM-09, BLOOM-01, BRAID-3001, BRAID-3002, BRAID-3003, BRAID-3004,