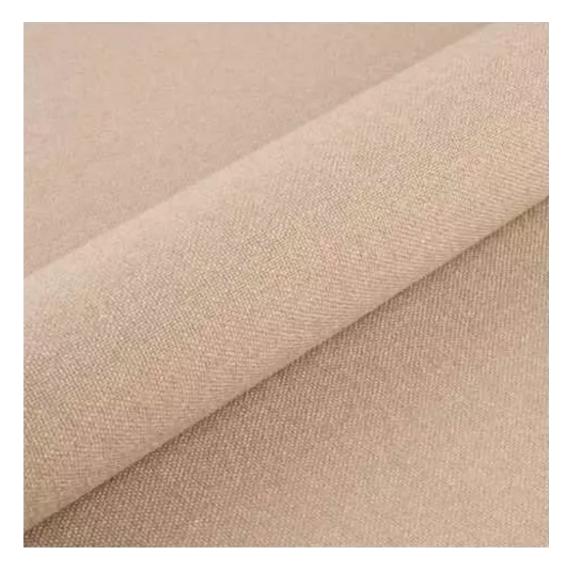

HOLD-ME-06

Product description

#### GEODY

HAMILTON

HEXAGON-VELVET

HOLD-ME

HUSK-VELVET

HYGGE

LEAF-VELVET

LIKE-ME

**Height**: 40 cm , 45 cm , 50 cm **Depth**: 30 cm , 35 cm , 40 cm

**Type of fabric**: HOLD-ME-06 (Photo), ANDRE-1300, ANDRE-1301, ANDRE-1302, ANDRE-1303, ANDRE-1304, ANDRE-1305, ANDRE-1306, ANDRE-1307, ANDRE-1308, ANDRE-1309, ANDRE-1310, ART-DECO-VELVET-01, ART-DECO-VELVET-02, ART-DECO-VELVET-03, ART-DECO-VELVET-04, ART-DECO-VELVET-05, ART-DECO-VELVET-06, ART-DECO-VELVET-07, ART-DECO-VELVET-09, ART-DECO-VELVET-09, ART-DECO-VELVET-05, ART-DECO-VELVET-06, ART-DECO-VELVET-07, ART-DECO-VELVET-09, ART-DECO-VELVET-10..11 (write a comment in order), ATOS-111, ATOS-112, ATOS-113, ATOS-114, ATOS-115, ATOS-116, ATOS-117, ATOS-118, ATOS-119, ATOS-120..126 (write a comment in order), AURORA-2480, AURORA-2481, AURORA-2482, AURORA-2483, AURORA-2484, AURORA-2485, AURORA-2486, AURORA-2487, AURORA-2488, AURORA-2489..2505 (write a comment in order), BALOO-2071, BALOO-2072, BALOO-2073, BALOO-2074, BALOO-2076, BALOO-2077, BALOO-2078, BALOO-2079, BALOO-2081, BALOO-2082..2089 (write a comment in order), BLACK-WHITE-VELVET-01, BLACK-WHITE-VELVET-02, BLACK-WHITE-VELVET-03, BLACK-WHITE-VELVET-04, BLACK-WHITE-VELVET-05, BLACK-WHITE-VELVET-06, BLACK-WHITE-VELVET-07, BLACK-WHITE-VELVET-08, BLACK-WHITE-VELVET-09, BLOOM-01, BLOOM-02, BLOOM-03, BLOOM-04, BLOOM-05, BLOOM-06, BLOOM-07, BLOOM-08, BLOOM-09, BLOOM-10, BRAID-3001, BRAID-3002, BRAID-3003, BRAID-3004,