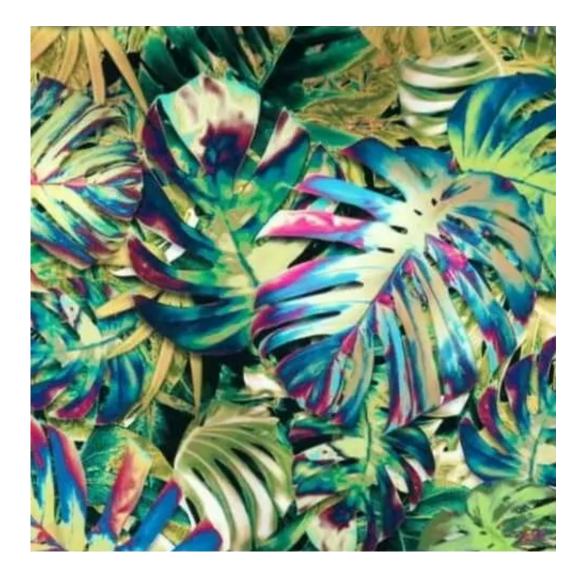

Bench height:

40 cm - 50 cm

Choose from parameter

Bench depth:

30 cm - 40 cm

Choose from parameter

Type of fabric: Choose from parameter

Type of fabric (Photo):

HOLD-ME-06

Product description