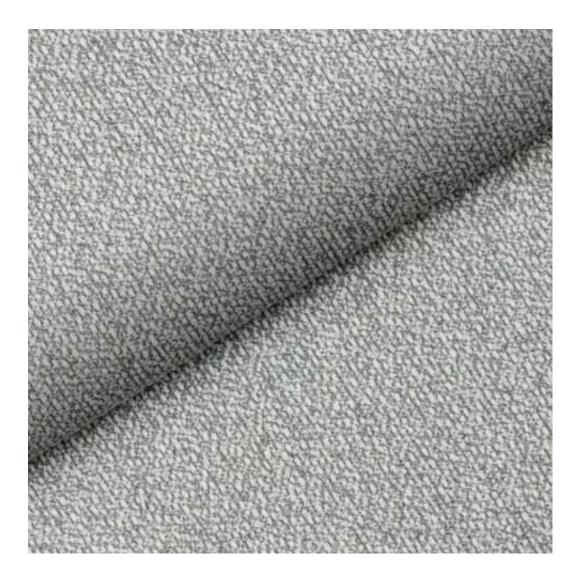

Bench height:

40 cm - 50 cm

Choose from parameter

Bench depth:

30 cm - 40 cm

Choose from parameter

Type of fabric: Choose from parameter

Type of fabric (Photo):

HOLD-ME-06

Product description

**Height**: 40 cm , 45 cm , 50 cm **Depth**: 30 cm , 35 cm , 40 cm

**Type of fabric**: HOLD-ME-06 (Photo), ANDRE-1300, ANDRE-1301, ANDRE-1302, ANDRE-1303, ANDRE-1304, ANDRE-1305, ANDRE-1306, ANDRE-1307, ANDRE-1308, ANDRE-1309, ANDRE-1310, ART-DECO-VELVET-01, ART-DECO-VELVET-02, ART-DECO-VELVET-03, ART-DECO-VELVET-04, ART-DECO-VELVET-05, ART-DECO-VELVET-06, ART-DECO-VELVET-07, ART-DECO-VELVET-09, ART-DECO-VELVET-09, ART-DECO-VELVET-05, ART-DECO-VELVET-06, ART-DECO-VELVET-07, ART-DECO-VELVET-09, ART-DECO-VELVET-10..11 (write a comment in order), ATOS-111, ATOS-112, ATOS-113, ATOS-114, ATOS-115, ATOS-116, ATOS-117, ATOS-118, ATOS-119, ATOS-120..126 (write a comment in order), AURORA-2480, AURORA-2481, AURORA-2482, AURORA-2483, AURORA-2484, AURORA-2485, AURORA-2486, AURORA-2487, AURORA-2488, AURORA-2489..2505 (write a comment in order), BALOO-2071, BALOO-2072, BALOO-2073, BALOO-2074, BALOO-2076, BALOO-2077, BALOO-2078, BALOO-2079, BALOO-2081, BALOO-2082..2089 (write a comment in order), BLACK-WHITE-VELVET-01, BLACK-WHITE-VELVET-02, BLACK-WHITE-VELVET-03, BLACK-WHITE-VELVET-04, BLACK-WHITE-VELVET-05, BLACK-WHITE-VELVET-06, BLACK-WHITE-VELVET-07, BLACK-WHITE-VELVET-08, BLACK-WHITE-VELVET-09, BLOOM-01, BLOOM-02, BLOOM-03, BLOOM-04, BLOOM-05, BLOOM-06, BLOOM-07, BLOOM-08, BLOOM-09, BLOOM-10, BRAID-3001, BRAID-3002, BRAID-3003, BRAID-3004,