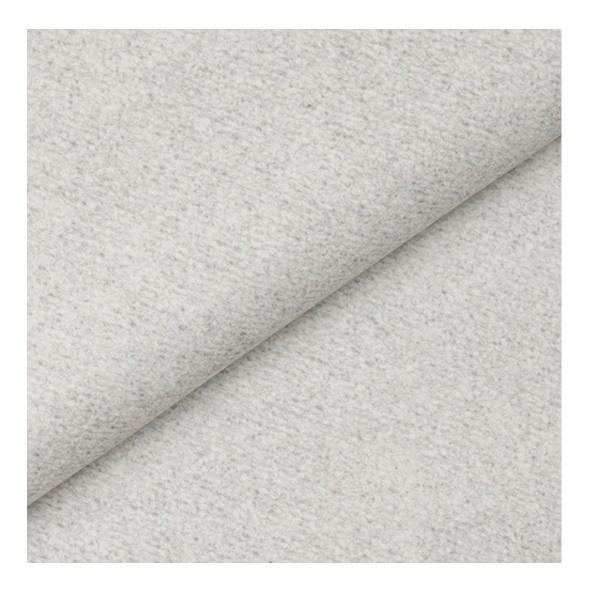

Bench height:

40 cm - 50 cm

Choose from parameter

Bench depth:

30 cm - 40 cm

Choose from parameter

Type of fabric: Choose from parameter

Type of fabric (Photo):

HOLD-ME-06

Product description