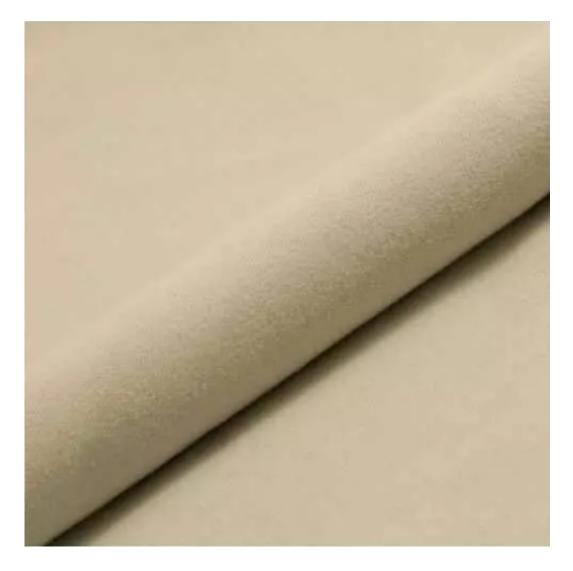

## **Product description**

Upholstered Bench Industrial Style LGM-409 STRONG-15 | Width: 40 cm - 200 cm | Height: 40 cm - 50 cm | Depth: 30 cm - 40 cm |

Technical data

Product-Code:

| LGM-409                 |  |  |  |
|-------------------------|--|--|--|
| Catalogue number:       |  |  |  |
| 24833                   |  |  |  |
| Condition:              |  |  |  |
| New                     |  |  |  |
| Bench width:            |  |  |  |
| 40 cm - 200 cm          |  |  |  |
| Choose from parameter   |  |  |  |
| Bench height:           |  |  |  |
| 40 cm - 50 cm           |  |  |  |
| Choose from parameter   |  |  |  |
| Bench depth:            |  |  |  |
| 30 cm - 40 cm           |  |  |  |
| Choose from parameter   |  |  |  |
| Type of fabric:         |  |  |  |
| Choose from parameter   |  |  |  |
| Type of fabric (Photo): |  |  |  |
| STRONG-15               |  |  |  |
|                         |  |  |  |
|                         |  |  |  |
|                         |  |  |  |
|                         |  |  |  |

**Height**: 40 cm , 45 cm , 50 cm **Depth**: 30 cm , 35 cm , 40 cm

Type of fabric: STRONG-15 (Photo), ANDRE-1300, ANDRE-1301, ANDRE-1302, ANDRE-1303, ANDRE-1304, ANDRE-1305, ANDRE-1306, ANDRE-1307, ANDRE-1308, ANDRE-1309, ANDRE-1310, ART-DECO-VELVET-01, ART-DECO-VELVET-02, ART-DECO-VELVET-03, ART-DECO-VELVET-04, ART-DECO-VELVET-05, ART-DECO-VELVET-06, ART-DECO-VELVET-07, ART-DECO-VELVET-08, ART-DECO-VELVET-09, ART-DECO-VELVET-10...11 (write a comment in order), ATOS-111, ATOS-112, ATOS-113, ATOS-114, ATOS-115, ATOS-116, ATOS-117, ATOS-118, ATOS-119, ATOS-120...126 (write a comment in order), AURORA-2481, AURORA-2482, AURORA-2483, AURORA-2484, AURORA-2485, AURORA-2486, AURORA-2487, AURORA-2488, AURORA-2489...2505 (write a comment in order), BALOO-2071, BALOO-2072, BALOO-2073, BALOO-2074, BALOO-2076, BALOO-2077, BALOO-2078, BALOO-2079, BALOO-2081, BALOO-2082...2089 (write a comment in order), BLACK-WHITE-VELVET-01, BLACK-WHITE-VELVET-02, BLACK-WHITE-VELVET-03, BLACK-WHITE-VELVET-04, BLACK-WHITE-VELVET-05, BLACK-WHITE-VELVET-06, BLACK-WHITE-VELVET-07, BLACK-WHITE-VELVET-08, BLACK-WHITE-VELVET-09, BLACK-WHITE-VELVET-09, BLACK-WHITE-VELVET-01, BLOOM-01, BLOOM-02, BLOOM-03, BLOOM-04, BLOOM-05, BLOOM-06, BLOOM-07, BLOOM-08, BLOOM-09, BLOOM-01, BRAID-3001, BRAID-3002, BRAID-3003, BRAID-3004,