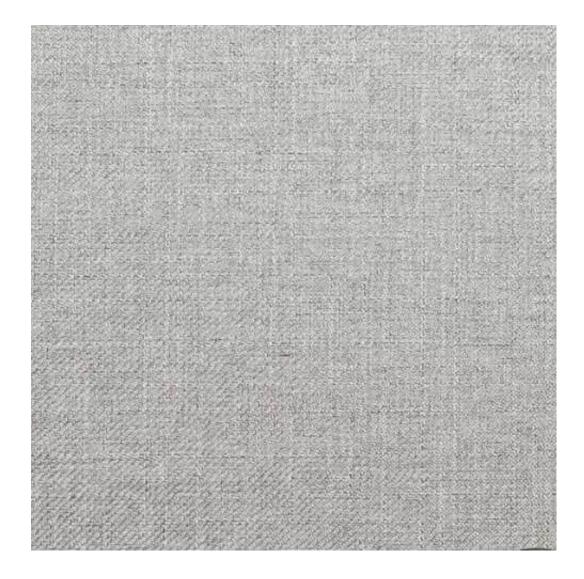

## **Product description**

Upholstered Bench Industrial Style LGM-409 STRONG-15 | Width: 40 cm - 200 cm | Height: 40 cm - 50 cm | Depth: 30 cm - 40 cm |

Technical data

Product-Code:

| LGM-409                 |  |  |  |
|-------------------------|--|--|--|
| Catalogue number:       |  |  |  |
| 24833                   |  |  |  |
| Condition:              |  |  |  |
| New                     |  |  |  |
| Bench width:            |  |  |  |
| 40 cm - 200 cm          |  |  |  |
| Choose from parameter   |  |  |  |
| Bench height:           |  |  |  |
| 40 cm - 50 cm           |  |  |  |
| Choose from parameter   |  |  |  |
| Bench depth:            |  |  |  |
| 30 cm - 40 cm           |  |  |  |
| Choose from parameter   |  |  |  |
| Type of fabric:         |  |  |  |
| Choose from parameter   |  |  |  |
| Type of fabric (Photo): |  |  |  |
| STRONG-15               |  |  |  |
|                         |  |  |  |
|                         |  |  |  |
|                         |  |  |  |
|                         |  |  |  |

**Height**: 40 cm , 45 cm , 50 cm **Depth**: 30 cm , 35 cm , 40 cm

Type of fabric: STRONG-15 (Photo), ANDRE-1300, ANDRE-1301, ANDRE-1302, ANDRE-1303, ANDRE-1304, ANDRE-1305, ANDRE-1306, ANDRE-1307, ANDRE-1308, ANDRE-1309, ANDRE-1310, ART-DECO-VELVET-01, ART-DECO-VELVET-02, ART-DECO-VELVET-03, ART-DECO-VELVET-04, ART-DECO-VELVET-05, ART-DECO-VELVET-06, ART-DECO-VELVET-07, ART-DECO-VELVET-08, ART-DECO-VELVET-09, ART-DECO-VELVET-10...11 (write a comment in order), ATOS-111, ATOS-112, ATOS-113, ATOS-114, ATOS-115, ATOS-116, ATOS-117, ATOS-118, ATOS-119, ATOS-120...126 (write a comment in order), AURORA-2481, AURORA-2482, AURORA-2483, AURORA-2484, AURORA-2485, AURORA-2486, AURORA-2487, AURORA-2488, AURORA-2489...2505 (write a comment in order), BALOO-2071, BALOO-2072, BALOO-2073, BALOO-2074, BALOO-2076, BALOO-2077, BALOO-2078, BALOO-2079, BALOO-2081, BALOO-2082...2089 (write a comment in order), BLACK-WHITE-VELVET-01, BLACK-WHITE-VELVET-02, BLACK-WHITE-VELVET-03, BLACK-WHITE-VELVET-04, BLACK-WHITE-VELVET-05, BLACK-WHITE-VELVET-06, BLACK-WHITE-VELVET-07, BLACK-WHITE-VELVET-08, BLACK-WHITE-VELVET-09, BLACK-WHITE-VELVET-09, BLACK-WHITE-VELVET-01, BLOOM-01, BLOOM-02, BLOOM-03, BLOOM-04, BLOOM-05, BLOOM-06, BLOOM-07, BLOOM-08, BLOOM-09, BLOOM-01, BRAID-3001, BRAID-3002, BRAID-3003, BRAID-3004,