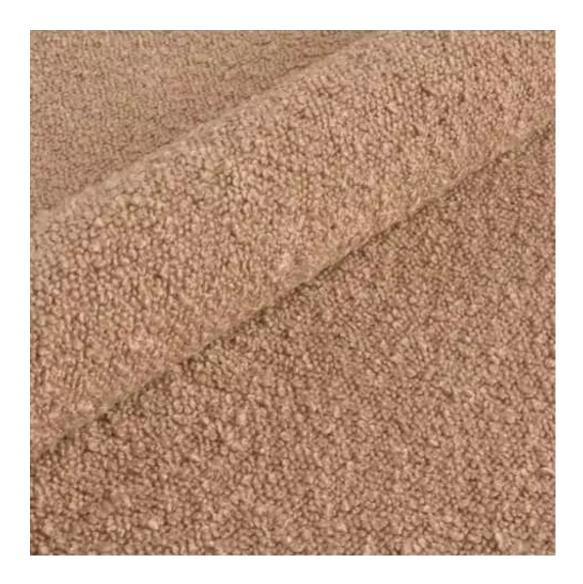

## **Product description**

Upholstered Bench Industrial Style LGM-409 STRONG-15 | Width: 40 cm - 200 cm | Height: 40 cm - 50 cm | Depth: 30 cm - 40 cm |

Technical data

Product-Code:

| LGM-409                 |  |  |  |
|-------------------------|--|--|--|
| Catalogue number:       |  |  |  |
| 24833                   |  |  |  |
| Condition:              |  |  |  |
| New                     |  |  |  |
| Bench width:            |  |  |  |
| 40 cm - 200 cm          |  |  |  |
| Choose from parameter   |  |  |  |
| Bench height:           |  |  |  |
| 40 cm - 50 cm           |  |  |  |
| Choose from parameter   |  |  |  |
| Bench depth:            |  |  |  |
| 30 cm - 40 cm           |  |  |  |
| Choose from parameter   |  |  |  |
| Type of fabric:         |  |  |  |
| Choose from parameter   |  |  |  |
| Type of fabric (Photo): |  |  |  |
| STRONG-15               |  |  |  |
|                         |  |  |  |
|                         |  |  |  |
|                         |  |  |  |
|                         |  |  |  |

**Height**: 40 cm , 45 cm , 50 cm **Depth**: 30 cm , 35 cm , 40 cm

Type of fabric: STRONG-15 (Photo), ANDRE-1300, ANDRE-1301, ANDRE-1302, ANDRE-1303, ANDRE-1304, ANDRE-1305, ANDRE-1306, ANDRE-1307, ANDRE-1308, ANDRE-1309, ANDRE-1310, ART-DECO-VELVET-01, ART-DECO-VELVET-02, ART-DECO-VELVET-03, ART-DECO-VELVET-04, ART-DECO-VELVET-05, ART-DECO-VELVET-06, ART-DECO-VELVET-07, ART-DECO-VELVET-08, ART-DECO-VELVET-09, ART-DECO-VELVET-10...11 (write a comment in order), ATOS-111, ATOS-112, ATOS-113, ATOS-114, ATOS-115, ATOS-116, ATOS-117, ATOS-118, ATOS-119, ATOS-120...126 (write a comment in order), AURORA-2481, AURORA-2482, AURORA-2483, AURORA-2484, AURORA-2485, AURORA-2486, AURORA-2487, AURORA-2488, AURORA-2489...2505 (write a comment in order), BALOO-2071, BALOO-2072, BALOO-2073, BALOO-2074, BALOO-2076, BALOO-2077, BALOO-2078, BALOO-2079, BALOO-2081, BALOO-2082...2089 (write a comment in order), BLACK-WHITE-VELVET-01, BLACK-WHITE-VELVET-02, BLACK-WHITE-VELVET-03, BLACK-WHITE-VELVET-04, BLACK-WHITE-VELVET-05, BLACK-WHITE-VELVET-06, BLACK-WHITE-VELVET-07, BLACK-WHITE-VELVET-08, BLACK-WHITE-VELVET-09, BLACK-WHITE-VELVET-09, BLACK-WHITE-VELVET-01, BLOOM-01, BLOOM-02, BLOOM-03, BLOOM-04, BLOOM-05, BLOOM-06, BLOOM-07, BLOOM-08, BLOOM-09, BLOOM-01, BRAID-3001, BRAID-3002, BRAID-3003, BRAID-3004,