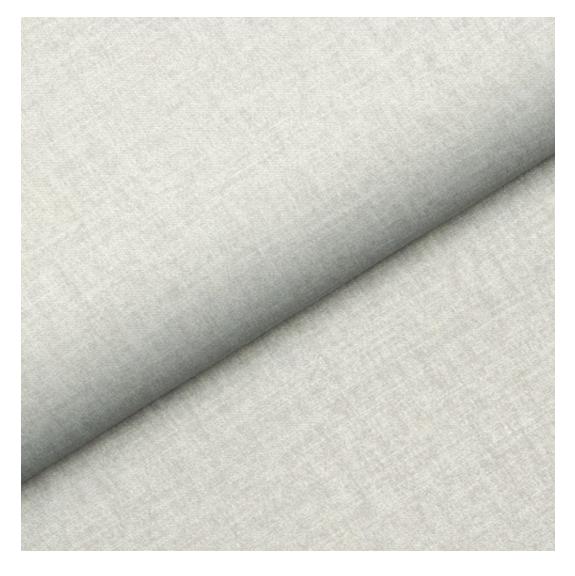

## **Product description**

Upholstered Bench Industrial Style LGM-409 STRONG-15 | Width: 40 cm - 200 cm | Height: 40 cm - 50 cm | Depth: 30 cm - 40 cm |

Technical data

Product-Code:

| LGM-409                 |  |  |  |
|-------------------------|--|--|--|
| Catalogue number:       |  |  |  |
| 24833                   |  |  |  |
| Condition:              |  |  |  |
| New                     |  |  |  |
| Bench width:            |  |  |  |
| 40 cm - 200 cm          |  |  |  |
| Choose from parameter   |  |  |  |
| Bench height:           |  |  |  |
| 40 cm - 50 cm           |  |  |  |
| Choose from parameter   |  |  |  |
| Bench depth:            |  |  |  |
| 30 cm - 40 cm           |  |  |  |
| Choose from parameter   |  |  |  |
| Type of fabric:         |  |  |  |
| Choose from parameter   |  |  |  |
| Type of fabric (Photo): |  |  |  |
| STRONG-15               |  |  |  |
|                         |  |  |  |
|                         |  |  |  |
|                         |  |  |  |
|                         |  |  |  |

**Height**: 40 cm , 45 cm , 50 cm **Depth**: 30 cm , 35 cm , 40 cm

Type of fabric: STRONG-15 (Photo), ANDRE-1300, ANDRE-1301, ANDRE-1302, ANDRE-1303, ANDRE-1304, ANDRE-1305, ANDRE-1306, ANDRE-1307, ANDRE-1308, ANDRE-1309, ANDRE-1310, ART-DECO-VELVET-01, ART-DECO-VELVET-02, ART-DECO-VELVET-03, ART-DECO-VELVET-04, ART-DECO-VELVET-05, ART-DECO-VELVET-06, ART-DECO-VELVET-07, ART-DECO-VELVET-08, ART-DECO-VELVET-09, ART-DECO-VELVET-10...11 (write a comment in order), ATOS-111, ATOS-112, ATOS-113, ATOS-114, ATOS-115, ATOS-116, ATOS-117, ATOS-118, ATOS-119, ATOS-120...126 (write a comment in order), AURORA-2481, AURORA-2482, AURORA-2483, AURORA-2484, AURORA-2485, AURORA-2486, AURORA-2487, AURORA-2488, AURORA-2489...2505 (write a comment in order), BALOO-2071, BALOO-2072, BALOO-2073, BALOO-2074, BALOO-2076, BALOO-2077, BALOO-2078, BALOO-2079, BALOO-2081, BALOO-2082...2089 (write a comment in order), BLACK-WHITE-VELVET-01, BLACK-WHITE-VELVET-02, BLACK-WHITE-VELVET-03, BLACK-WHITE-VELVET-04, BLACK-WHITE-VELVET-05, BLACK-WHITE-VELVET-06, BLACK-WHITE-VELVET-07, BLACK-WHITE-VELVET-08, BLACK-WHITE-VELVET-09, BLACK-WHITE-VELVET-09, BLACK-WHITE-VELVET-01, BLOOM-01, BLOOM-02, BLOOM-03, BLOOM-04, BLOOM-05, BLOOM-06, BLOOM-07, BLOOM-08, BLOOM-09, BLOOM-01, BRAID-3001, BRAID-3002, BRAID-3003, BRAID-3004,