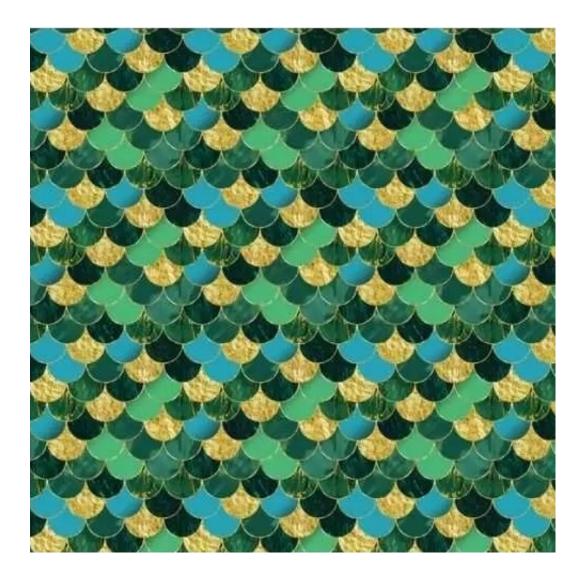

## **Product description**

Upholstered Bench Industrial Style LGM-409 STRONG-15 | Width: 40 cm - 200 cm | Height: 40 cm - 50 cm | Depth: 30 cm - 40 cm |

Technical data

Product-Code:

| LGM-409                 |  |  |  |
|-------------------------|--|--|--|
| Catalogue number:       |  |  |  |
| 24833                   |  |  |  |
| Condition:              |  |  |  |
| New                     |  |  |  |
| Bench width:            |  |  |  |
| 40 cm - 200 cm          |  |  |  |
| Choose from parameter   |  |  |  |
| Bench height:           |  |  |  |
| 40 cm - 50 cm           |  |  |  |
| Choose from parameter   |  |  |  |
| Bench depth:            |  |  |  |
| 30 cm - 40 cm           |  |  |  |
| Choose from parameter   |  |  |  |
| Type of fabric:         |  |  |  |
| Choose from parameter   |  |  |  |
| Type of fabric (Photo): |  |  |  |
| STRONG-15               |  |  |  |
|                         |  |  |  |
|                         |  |  |  |
|                         |  |  |  |
|                         |  |  |  |

**Height**: 40 cm , 45 cm , 50 cm **Depth**: 30 cm , 35 cm , 40 cm

Type of fabric: STRONG-15 (Photo), ANDRE-1300, ANDRE-1301, ANDRE-1302, ANDRE-1303, ANDRE-1304, ANDRE-1305, ANDRE-1306, ANDRE-1307, ANDRE-1308, ANDRE-1309, ANDRE-1310, ART-DECO-VELVET-01, ART-DECO-VELVET-02, ART-DECO-VELVET-03, ART-DECO-VELVET-04, ART-DECO-VELVET-05, ART-DECO-VELVET-06, ART-DECO-VELVET-07, ART-DECO-VELVET-08, ART-DECO-VELVET-09, ART-DECO-VELVET-10...11 (write a comment in order), ATOS-111, ATOS-112, ATOS-113, ATOS-114, ATOS-115, ATOS-116, ATOS-117, ATOS-118, ATOS-119, ATOS-120...126 (write a comment in order), AURORA-2481, AURORA-2482, AURORA-2483, AURORA-2484, AURORA-2485, AURORA-2486, AURORA-2487, AURORA-2488, AURORA-2489...2505 (write a comment in order), BALOO-2071, BALOO-2072, BALOO-2073, BALOO-2074, BALOO-2076, BALOO-2077, BALOO-2078, BALOO-2079, BALOO-2081, BALOO-2082...2089 (write a comment in order), BLACK-WHITE-VELVET-01, BLACK-WHITE-VELVET-02, BLACK-WHITE-VELVET-03, BLACK-WHITE-VELVET-04, BLACK-WHITE-VELVET-05, BLACK-WHITE-VELVET-06, BLACK-WHITE-VELVET-07, BLACK-WHITE-VELVET-08, BLACK-WHITE-VELVET-09, BLACK-WHITE-VELVET-09, BLACK-WHITE-VELVET-01, BLOOM-01, BLOOM-02, BLOOM-03, BLOOM-04, BLOOM-05, BLOOM-06, BLOOM-07, BLOOM-08, BLOOM-09, BLOOM-01, BRAID-3001, BRAID-3002, BRAID-3003, BRAID-3004,