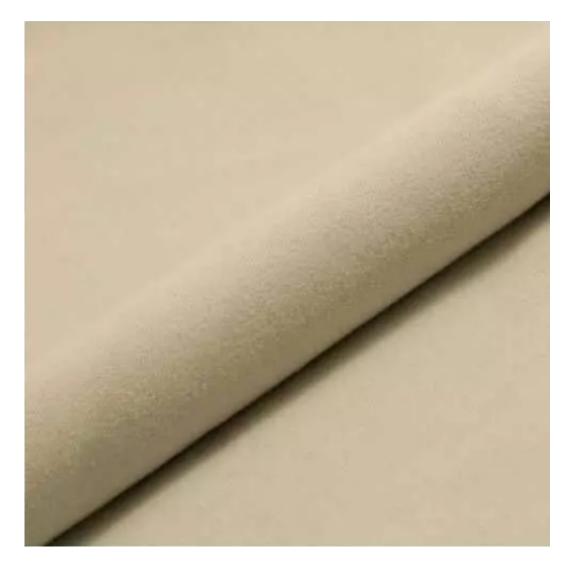

## **Product description**

Upholstered Bench Industrial Style LGM-409 STRONG-14 | Width: 40 cm - 200 cm | Height: 40 cm - 50 cm | Depth: 30 cm - 40 cm |

Technical data

Product-Code:

| LGM-409                 |  |  |  |
|-------------------------|--|--|--|
| Catalogue number:       |  |  |  |
| 24832                   |  |  |  |
| Condition:              |  |  |  |
| New                     |  |  |  |
| Bench width:            |  |  |  |
| 40 cm - 200 cm          |  |  |  |
| Choose from parameter   |  |  |  |
| Bench height:           |  |  |  |
| 40 cm - 50 cm           |  |  |  |
| Choose from parameter   |  |  |  |
| Bench depth:            |  |  |  |
| 30 cm - 40 cm           |  |  |  |
| Choose from parameter   |  |  |  |
| Type of fabric:         |  |  |  |
| Choose from parameter   |  |  |  |
| Type of fabric (Photo): |  |  |  |
| STRONG-14               |  |  |  |
|                         |  |  |  |
|                         |  |  |  |
|                         |  |  |  |
|                         |  |  |  |

**Height**: 40 cm , 45 cm , 50 cm **Depth**: 30 cm , 35 cm , 40 cm

Type of fabric: STRONG-14 (Photo), ANDRE-1300, ANDRE-1301, ANDRE-1302, ANDRE-1303, ANDRE-1304, ANDRE-1305, ANDRE-1306, ANDRE-1307, ANDRE-1308, ANDRE-1309, ANDRE-1310, ART-DECO-VELVET-01, ART-DECO-VELVET-02, ART-DECO-VELVET-03, ART-DECO-VELVET-04, ART-DECO-VELVET-05, ART-DECO-VELVET-06, ART-DECO-VELVET-07, ART-DECO-VELVET-08, ART-DECO-VELVET-09, ART-DECO-VELVET-10...11 (write a comment in order), ATOS-111, ATOS-112, ATOS-113, ATOS-114, ATOS-115, ATOS-116, ATOS-117, ATOS-118, ATOS-119, ATOS-120...126 (write a comment in order), AURORA-2481, AURORA-2482, AURORA-2483, AURORA-2484, AURORA-2485, AURORA-2486, AURORA-2487, AURORA-2488, AURORA-2489...2505 (write a comment in order), BALOO-2071, BALOO-2072, BALOO-2073, BALOO-2074, BALOO-2076, BALOO-2077, BALOO-2078, BALOO-2079, BALOO-2081, BALOO-2082...2089 (write a comment in order), BLACK-WHITE-VELVET-01, BLACK-WHITE-VELVET-02, BLACK-WHITE-VELVET-03, BLACK-WHITE-VELVET-04, BLACK-WHITE-VELVET-05, BLACK-WHITE-VELVET-06, BLACK-WHITE-VELVET-07, BLACK-WHITE-VELVET-08, BLACK-WHITE-VELVET-09, BLACK-WHITE-VELVET-09, BLACK-WHITE-VELVET-01, BLOOM-01, BLOOM-02, BLOOM-03, BLOOM-04, BLOOM-05, BLOOM-06, BLOOM-07, BLOOM-08, BLOOM-09, BLOOM-01, BRAID-3001, BRAID-3002, BRAID-3003, BRAID-3004,