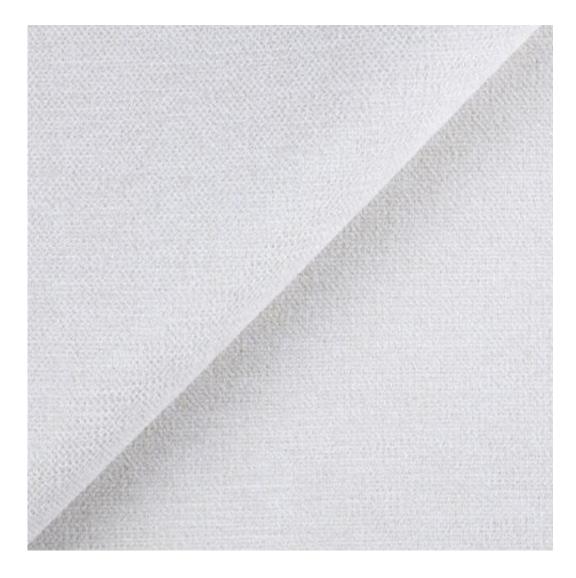

## **Product description**

Upholstered Bench Industrial Style LGM-409 STRONG-14 | Width: 40 cm - 200 cm | Height: 40 cm - 50 cm | Depth: 30 cm - 40 cm |

Technical data

Product-Code:

| LGM-409                 |  |  |  |
|-------------------------|--|--|--|
| Catalogue number:       |  |  |  |
| 24832                   |  |  |  |
| Condition:              |  |  |  |
| New                     |  |  |  |
| Bench width:            |  |  |  |
| 40 cm - 200 cm          |  |  |  |
| Choose from parameter   |  |  |  |
| Bench height:           |  |  |  |
| 40 cm - 50 cm           |  |  |  |
| Choose from parameter   |  |  |  |
| Bench depth:            |  |  |  |
| 30 cm - 40 cm           |  |  |  |
| Choose from parameter   |  |  |  |
| Type of fabric:         |  |  |  |
| Choose from parameter   |  |  |  |
| Type of fabric (Photo): |  |  |  |
| STRONG-14               |  |  |  |
|                         |  |  |  |
|                         |  |  |  |
|                         |  |  |  |
|                         |  |  |  |

**Height**: 40 cm , 45 cm , 50 cm **Depth**: 30 cm , 35 cm , 40 cm

Type of fabric: STRONG-14 (Photo), ANDRE-1300, ANDRE-1301, ANDRE-1302, ANDRE-1303, ANDRE-1304, ANDRE-1305, ANDRE-1306, ANDRE-1307, ANDRE-1308, ANDRE-1309, ANDRE-1310, ART-DECO-VELVET-01, ART-DECO-VELVET-02, ART-DECO-VELVET-03, ART-DECO-VELVET-04, ART-DECO-VELVET-05, ART-DECO-VELVET-06, ART-DECO-VELVET-07, ART-DECO-VELVET-08, ART-DECO-VELVET-09, ART-DECO-VELVET-10...11 (write a comment in order), ATOS-111, ATOS-112, ATOS-113, ATOS-114, ATOS-115, ATOS-116, ATOS-117, ATOS-118, ATOS-119, ATOS-120...126 (write a comment in order), AURORA-2481, AURORA-2482, AURORA-2483, AURORA-2484, AURORA-2485, AURORA-2486, AURORA-2487, AURORA-2488, AURORA-2489...2505 (write a comment in order), BALOO-2071, BALOO-2072, BALOO-2073, BALOO-2074, BALOO-2076, BALOO-2077, BALOO-2078, BALOO-2079, BALOO-2081, BALOO-2082...2089 (write a comment in order), BLACK-WHITE-VELVET-01, BLACK-WHITE-VELVET-02, BLACK-WHITE-VELVET-03, BLACK-WHITE-VELVET-04, BLACK-WHITE-VELVET-05, BLACK-WHITE-VELVET-06, BLACK-WHITE-VELVET-07, BLACK-WHITE-VELVET-08, BLACK-WHITE-VELVET-09, BLACK-WHITE-VELVET-09, BLACK-WHITE-VELVET-01, BLOOM-01, BLOOM-02, BLOOM-03, BLOOM-04, BLOOM-05, BLOOM-06, BLOOM-07, BLOOM-08, BLOOM-09, BLOOM-01, BRAID-3001, BRAID-3002, BRAID-3003, BRAID-3004,