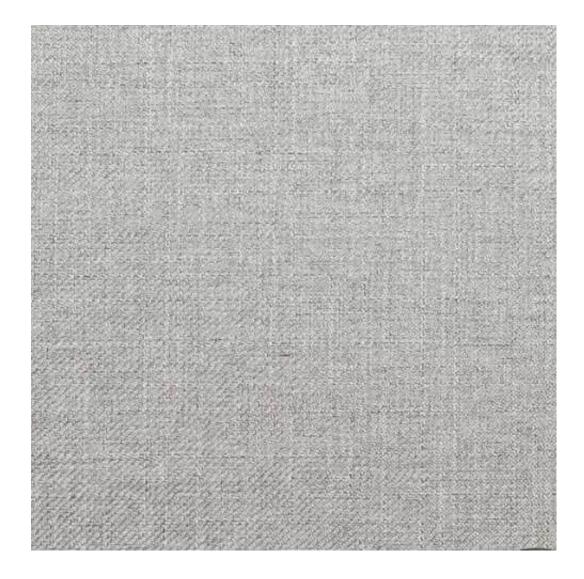

## **Product description**

Upholstered Bench Industrial Style LGM-409 STRONG-14 | Width: 40 cm - 200 cm | Height: 40 cm - 50 cm | Depth: 30 cm - 40 cm |

Technical data

Product-Code:

| LGM-409                 |  |  |  |
|-------------------------|--|--|--|
| Catalogue number:       |  |  |  |
| 24832                   |  |  |  |
| Condition:              |  |  |  |
| New                     |  |  |  |
| Bench width:            |  |  |  |
| 40 cm - 200 cm          |  |  |  |
| Choose from parameter   |  |  |  |
| Bench height:           |  |  |  |
| 40 cm - 50 cm           |  |  |  |
| Choose from parameter   |  |  |  |
| Bench depth:            |  |  |  |
| 30 cm - 40 cm           |  |  |  |
| Choose from parameter   |  |  |  |
| Type of fabric:         |  |  |  |
| Choose from parameter   |  |  |  |
| Type of fabric (Photo): |  |  |  |
| STRONG-14               |  |  |  |
|                         |  |  |  |
|                         |  |  |  |
|                         |  |  |  |
|                         |  |  |  |

**Height**: 40 cm , 45 cm , 50 cm **Depth**: 30 cm , 35 cm , 40 cm

Type of fabric: STRONG-14 (Photo), ANDRE-1300, ANDRE-1301, ANDRE-1302, ANDRE-1303, ANDRE-1304, ANDRE-1305, ANDRE-1306, ANDRE-1307, ANDRE-1308, ANDRE-1309, ANDRE-1310, ART-DECO-VELVET-01, ART-DECO-VELVET-02, ART-DECO-VELVET-03, ART-DECO-VELVET-04, ART-DECO-VELVET-05, ART-DECO-VELVET-06, ART-DECO-VELVET-07, ART-DECO-VELVET-08, ART-DECO-VELVET-09, ART-DECO-VELVET-10...11 (write a comment in order), ATOS-111, ATOS-112, ATOS-113, ATOS-114, ATOS-115, ATOS-116, ATOS-117, ATOS-118, ATOS-119, ATOS-120...126 (write a comment in order), AURORA-2481, AURORA-2482, AURORA-2483, AURORA-2484, AURORA-2485, AURORA-2486, AURORA-2487, AURORA-2488, AURORA-2489...2505 (write a comment in order), BALOO-2071, BALOO-2072, BALOO-2073, BALOO-2074, BALOO-2076, BALOO-2077, BALOO-2078, BALOO-2079, BALOO-2081, BALOO-2082...2089 (write a comment in order), BLACK-WHITE-VELVET-01, BLACK-WHITE-VELVET-02, BLACK-WHITE-VELVET-03, BLACK-WHITE-VELVET-04, BLACK-WHITE-VELVET-05, BLACK-WHITE-VELVET-06, BLACK-WHITE-VELVET-07, BLACK-WHITE-VELVET-08, BLACK-WHITE-VELVET-09, BLACK-WHITE-VELVET-09, BLACK-WHITE-VELVET-01, BLOOM-01, BLOOM-02, BLOOM-03, BLOOM-04, BLOOM-05, BLOOM-06, BLOOM-07, BLOOM-08, BLOOM-09, BLOOM-01, BRAID-3001, BRAID-3002, BRAID-3003, BRAID-3004,