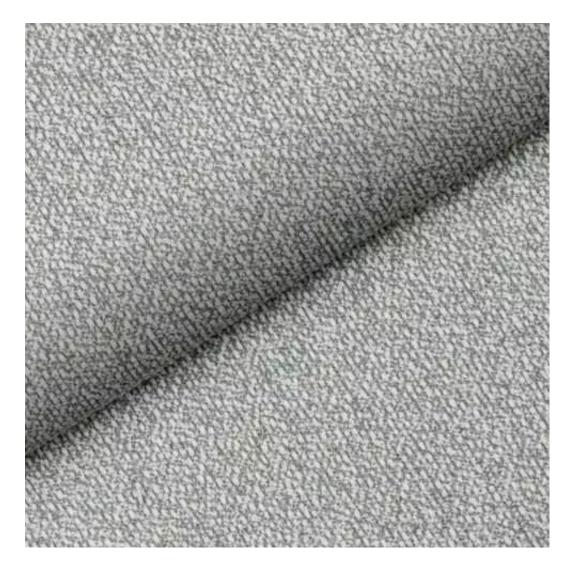

## **Product description**

Upholstered Bench Industrial Style LGM-409 STRONG-14 | Width: 40 cm - 200 cm | Height: 40 cm - 50 cm | Depth: 30 cm - 40 cm |

Technical data

Product-Code:

| LGM-409                 |  |  |  |
|-------------------------|--|--|--|
| Catalogue number:       |  |  |  |
| 24832                   |  |  |  |
| Condition:              |  |  |  |
| New                     |  |  |  |
| Bench width:            |  |  |  |
| 40 cm - 200 cm          |  |  |  |
| Choose from parameter   |  |  |  |
| Bench height:           |  |  |  |
| 40 cm - 50 cm           |  |  |  |
| Choose from parameter   |  |  |  |
| Bench depth:            |  |  |  |
| 30 cm - 40 cm           |  |  |  |
| Choose from parameter   |  |  |  |
| Type of fabric:         |  |  |  |
| Choose from parameter   |  |  |  |
| Type of fabric (Photo): |  |  |  |
| STRONG-14               |  |  |  |
|                         |  |  |  |
|                         |  |  |  |
|                         |  |  |  |
|                         |  |  |  |

**Height**: 40 cm , 45 cm , 50 cm **Depth**: 30 cm , 35 cm , 40 cm

Type of fabric: STRONG-14 (Photo), ANDRE-1300, ANDRE-1301, ANDRE-1302, ANDRE-1303, ANDRE-1304, ANDRE-1305, ANDRE-1306, ANDRE-1307, ANDRE-1308, ANDRE-1309, ANDRE-1310, ART-DECO-VELVET-01, ART-DECO-VELVET-02, ART-DECO-VELVET-03, ART-DECO-VELVET-04, ART-DECO-VELVET-05, ART-DECO-VELVET-06, ART-DECO-VELVET-07, ART-DECO-VELVET-08, ART-DECO-VELVET-09, ART-DECO-VELVET-10...11 (write a comment in order), ATOS-111, ATOS-112, ATOS-113, ATOS-114, ATOS-115, ATOS-116, ATOS-117, ATOS-118, ATOS-119, ATOS-120...126 (write a comment in order), AURORA-2481, AURORA-2482, AURORA-2483, AURORA-2484, AURORA-2485, AURORA-2486, AURORA-2487, AURORA-2488, AURORA-2489...2505 (write a comment in order), BALOO-2071, BALOO-2072, BALOO-2073, BALOO-2074, BALOO-2076, BALOO-2077, BALOO-2078, BALOO-2079, BALOO-2081, BALOO-2082...2089 (write a comment in order), BLACK-WHITE-VELVET-01, BLACK-WHITE-VELVET-02, BLACK-WHITE-VELVET-03, BLACK-WHITE-VELVET-04, BLACK-WHITE-VELVET-05, BLACK-WHITE-VELVET-06, BLACK-WHITE-VELVET-07, BLACK-WHITE-VELVET-08, BLACK-WHITE-VELVET-09, BLACK-WHITE-VELVET-09, BLACK-WHITE-VELVET-01, BLOOM-01, BLOOM-02, BLOOM-03, BLOOM-04, BLOOM-05, BLOOM-06, BLOOM-07, BLOOM-08, BLOOM-09, BLOOM-01, BRAID-3001, BRAID-3002, BRAID-3003, BRAID-3004,