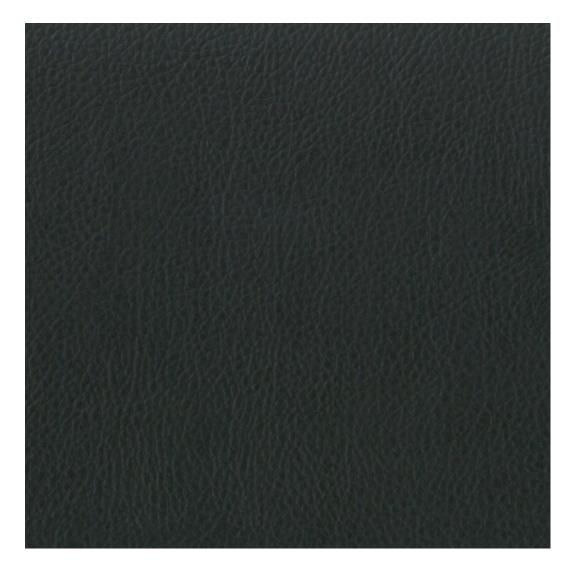

## **Product description**

Upholstered Bench Industrial Style LGM-409 STRONG-09 | Width: 40 cm - 200 cm | Height: 40 cm - 50 cm | Depth: 30 cm - 40 cm |

Technical data

Product-Code:

| LGM-409                 |  |  |  |
|-------------------------|--|--|--|
| Catalogue number:       |  |  |  |
| 24831                   |  |  |  |
| Condition:              |  |  |  |
| New                     |  |  |  |
| Bench width:            |  |  |  |
| 40 cm - 200 cm          |  |  |  |
| Choose from parameter   |  |  |  |
| Bench height:           |  |  |  |
| 40 cm - 50 cm           |  |  |  |
| Choose from parameter   |  |  |  |
| Bench depth:            |  |  |  |
| 30 cm - 40 cm           |  |  |  |
| Choose from parameter   |  |  |  |
| Type of fabric:         |  |  |  |
| Choose from parameter   |  |  |  |
| Type of fabric (Photo): |  |  |  |
| STRONG-09               |  |  |  |
|                         |  |  |  |
|                         |  |  |  |
|                         |  |  |  |
|                         |  |  |  |

**Height**: 40 cm , 45 cm , 50 cm **Depth**: 30 cm , 35 cm , 40 cm

Type of fabric: STRONG-09 (Photo), ANDRE-1300, ANDRE-1301, ANDRE-1302, ANDRE-1303, ANDRE-1304, ANDRE-1305, ANDRE-1306, ANDRE-1307, ANDRE-1308, ANDRE-1309, ANDRE-1310, ART-DECO-VELVET-01, ART-DECO-VELVET-02, ART-DECO-VELVET-03, ART-DECO-VELVET-04, ART-DECO-VELVET-05, ART-DECO-VELVET-06, ART-DECO-VELVET-07, ART-DECO-VELVET-08, ART-DECO-VELVET-09, ART-DECO-VELVET-10...11 (write a comment in order), ATOS-111, ATOS-112, ATOS-113, ATOS-114, ATOS-115, ATOS-116, ATOS-117, ATOS-118, ATOS-119, ATOS-120...126 (write a comment in order), AURORA-2481, AURORA-2482, AURORA-2483, AURORA-2484, AURORA-2485, AURORA-2486, AURORA-2487, AURORA-2488, AURORA-2489...2505 (write a comment in order), BALOO-2071, BALOO-2072, BALOO-2073, BALOO-2074, BALOO-2076, BALOO-2077, BALOO-2078, BALOO-2079, BALOO-2081, BALOO-2082...2089 (write a comment in order), BLACK-WHITE-VELVET-01, BLACK-WHITE-VELVET-02, BLACK-WHITE-VELVET-03, BLACK-WHITE-VELVET-04, BLACK-WHITE-VELVET-05, BLACK-WHITE-VELVET-06, BLACK-WHITE-VELVET-07, BLACK-WHITE-VELVET-08, BLACK-WHITE-VELVET-09, BLACK-WHITE-VELVET-09, BLACK-WHITE-VELVET-01, BLOOM-01, BLOOM-02, BLOOM-03, BLOOM-04, BLOOM-05, BLOOM-06, BLOOM-07, BLOOM-08, BLOOM-09, BLOOM-01, BRAID-3001, BRAID-3002, BRAID-3003, BRAID-3004,