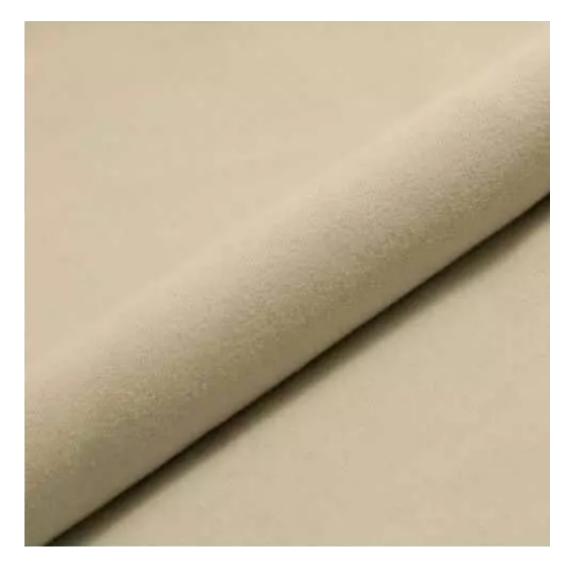

## **Product description**

Upholstered Bench Industrial Style LGM-409 STRONG-09 | Width: 40 cm - 200 cm | Height: 40 cm - 50 cm | Depth: 30 cm - 40 cm |

Technical data

Product-Code:

| LGM-409                 |  |  |  |
|-------------------------|--|--|--|
| Catalogue number:       |  |  |  |
| 24831                   |  |  |  |
| Condition:              |  |  |  |
| New                     |  |  |  |
| Bench width:            |  |  |  |
| 40 cm - 200 cm          |  |  |  |
| Choose from parameter   |  |  |  |
| Bench height:           |  |  |  |
| 40 cm - 50 cm           |  |  |  |
| Choose from parameter   |  |  |  |
| Bench depth:            |  |  |  |
| 30 cm - 40 cm           |  |  |  |
| Choose from parameter   |  |  |  |
| Type of fabric:         |  |  |  |
| Choose from parameter   |  |  |  |
| Type of fabric (Photo): |  |  |  |
| STRONG-09               |  |  |  |
|                         |  |  |  |
|                         |  |  |  |
|                         |  |  |  |
|                         |  |  |  |

**Height**: 40 cm , 45 cm , 50 cm **Depth**: 30 cm , 35 cm , 40 cm

Type of fabric: STRONG-09 (Photo), ANDRE-1300, ANDRE-1301, ANDRE-1302, ANDRE-1303, ANDRE-1304, ANDRE-1305, ANDRE-1306, ANDRE-1307, ANDRE-1308, ANDRE-1309, ANDRE-1310, ART-DECO-VELVET-01, ART-DECO-VELVET-02, ART-DECO-VELVET-03, ART-DECO-VELVET-04, ART-DECO-VELVET-05, ART-DECO-VELVET-06, ART-DECO-VELVET-07, ART-DECO-VELVET-08, ART-DECO-VELVET-09, ART-DECO-VELVET-10...11 (write a comment in order), ATOS-111, ATOS-112, ATOS-113, ATOS-114, ATOS-115, ATOS-116, ATOS-117, ATOS-118, ATOS-119, ATOS-120...126 (write a comment in order), AURORA-2481, AURORA-2482, AURORA-2483, AURORA-2484, AURORA-2485, AURORA-2486, AURORA-2487, AURORA-2488, AURORA-2489...2505 (write a comment in order), BALOO-2071, BALOO-2072, BALOO-2073, BALOO-2074, BALOO-2076, BALOO-2077, BALOO-2078, BALOO-2079, BALOO-2081, BALOO-2082...2089 (write a comment in order), BLACK-WHITE-VELVET-01, BLACK-WHITE-VELVET-02, BLACK-WHITE-VELVET-03, BLACK-WHITE-VELVET-04, BLACK-WHITE-VELVET-05, BLACK-WHITE-VELVET-06, BLACK-WHITE-VELVET-07, BLACK-WHITE-VELVET-08, BLACK-WHITE-VELVET-09, BLACK-WHITE-VELVET-09, BLACK-WHITE-VELVET-01, BLOOM-01, BLOOM-02, BLOOM-03, BLOOM-04, BLOOM-05, BLOOM-06, BLOOM-07, BLOOM-08, BLOOM-09, BLOOM-01, BRAID-3001, BRAID-3002, BRAID-3003, BRAID-3004,