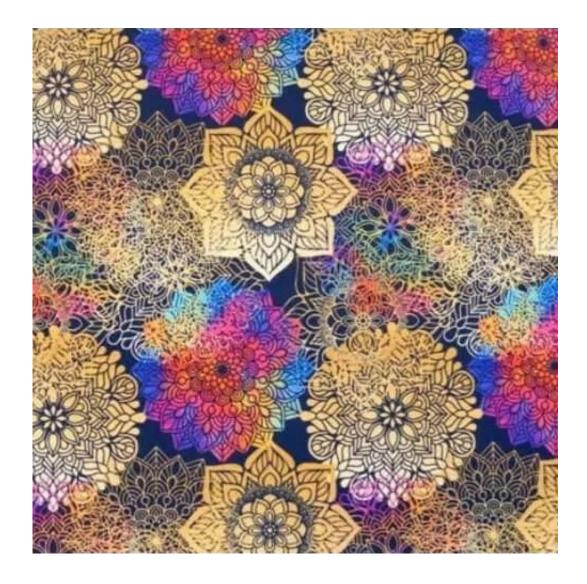

## **Product description**

Upholstered Bench Industrial Style LGM-409 STRONG-09 | Width: 40 cm - 200 cm | Height: 40 cm - 50 cm | Depth: 30 cm - 40 cm |

Technical data

Product-Code:

| LGM-409                 |  |  |  |
|-------------------------|--|--|--|
| Catalogue number:       |  |  |  |
| 24831                   |  |  |  |
| Condition:              |  |  |  |
| New                     |  |  |  |
| Bench width:            |  |  |  |
| 40 cm - 200 cm          |  |  |  |
| Choose from parameter   |  |  |  |
| Bench height:           |  |  |  |
| 40 cm - 50 cm           |  |  |  |
| Choose from parameter   |  |  |  |
| Bench depth:            |  |  |  |
| 30 cm - 40 cm           |  |  |  |
| Choose from parameter   |  |  |  |
| Type of fabric:         |  |  |  |
| Choose from parameter   |  |  |  |
| Type of fabric (Photo): |  |  |  |
| STRONG-09               |  |  |  |
|                         |  |  |  |
|                         |  |  |  |
|                         |  |  |  |
|                         |  |  |  |

**Height**: 40 cm , 45 cm , 50 cm **Depth**: 30 cm , 35 cm , 40 cm

Type of fabric: STRONG-09 (Photo), ANDRE-1300, ANDRE-1301, ANDRE-1302, ANDRE-1303, ANDRE-1304, ANDRE-1305, ANDRE-1306, ANDRE-1307, ANDRE-1308, ANDRE-1309, ANDRE-1310, ART-DECO-VELVET-01, ART-DECO-VELVET-02, ART-DECO-VELVET-03, ART-DECO-VELVET-04, ART-DECO-VELVET-05, ART-DECO-VELVET-06, ART-DECO-VELVET-07, ART-DECO-VELVET-08, ART-DECO-VELVET-09, ART-DECO-VELVET-10...11 (write a comment in order), ATOS-111, ATOS-112, ATOS-113, ATOS-114, ATOS-115, ATOS-116, ATOS-117, ATOS-118, ATOS-119, ATOS-120...126 (write a comment in order), AURORA-2481, AURORA-2482, AURORA-2483, AURORA-2484, AURORA-2485, AURORA-2486, AURORA-2487, AURORA-2488, AURORA-2489...2505 (write a comment in order), BALOO-2071, BALOO-2072, BALOO-2073, BALOO-2074, BALOO-2076, BALOO-2077, BALOO-2078, BALOO-2079, BALOO-2081, BALOO-2082...2089 (write a comment in order), BLACK-WHITE-VELVET-01, BLACK-WHITE-VELVET-02, BLACK-WHITE-VELVET-03, BLACK-WHITE-VELVET-04, BLACK-WHITE-VELVET-05, BLACK-WHITE-VELVET-06, BLACK-WHITE-VELVET-07, BLACK-WHITE-VELVET-08, BLACK-WHITE-VELVET-09, BLACK-WHITE-VELVET-09, BLACK-WHITE-VELVET-01, BLOOM-01, BLOOM-02, BLOOM-03, BLOOM-04, BLOOM-05, BLOOM-06, BLOOM-07, BLOOM-08, BLOOM-09, BLOOM-01, BRAID-3001, BRAID-3002, BRAID-3003, BRAID-3004,