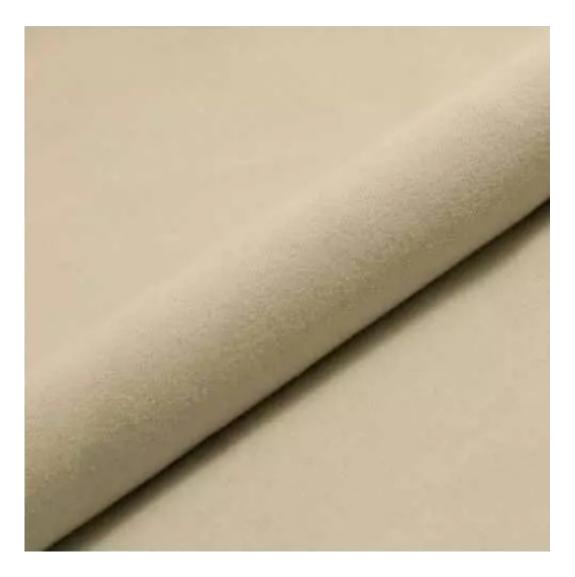

Bench height:

40 cm - 50 cm

Choose from parameter

Bench depth:

30 cm - 40 cm

Choose from parameter

Type of fabric: Choose from parameter

Type of fabric (Photo):

STRONG-07

Product description