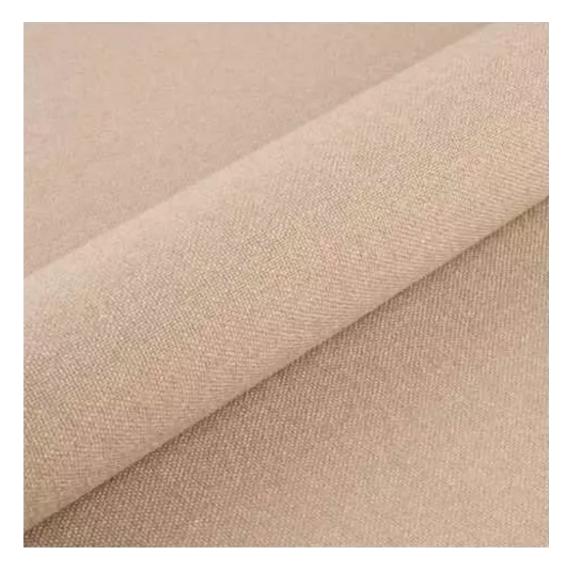

Bench height:

40 cm - 50 cm

Choose from parameter

Bench depth:

30 cm - 40 cm

Choose from parameter

Type of fabric: Choose from parameter

Type of fabric (Photo):

STRONG-07

Product description