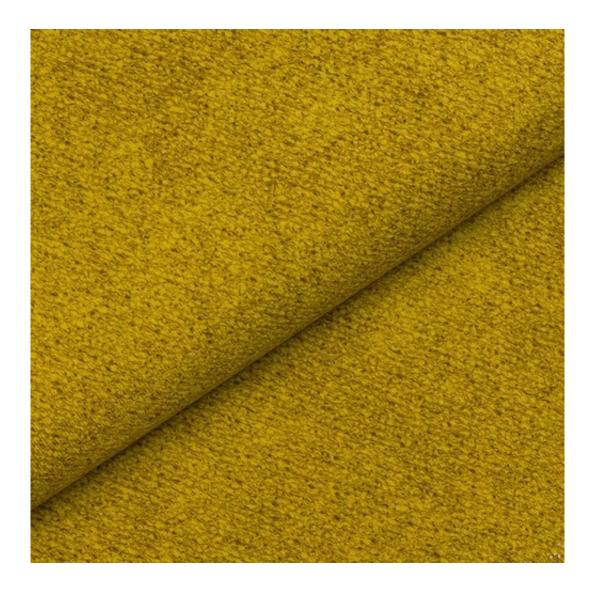

STRONG-07

Product description

**Depth**: 30 cm , 35 cm , 40 cm

Type of fabric: STRONG-07 (Photo), ANDRE-1300, ANDRE-1301, ANDRE-1302, ANDRE-1303, ANDRE-1304, ANDRE-1305, ANDRE-1306, ANDRE-1307, ANDRE-1308, ANDRE-1309, ANDRE-1310, ART-DECO-VELVET-01, ART-DECO-VELVET-02, ART-DECO-VELVET-03, ART-DECO-VELVET-04, ART-DECO-VELVET-05, ART-DECO-VELVET-06, ART-DECO-VELVET-07, ART-DECO-VELVET-09, ART-DECO-VELVET-09, ART-DECO-VELVET-05, ART-DECO-VELVET-06, ART-DECO-VELVET-07, ART-DECO-VELVET-09, ART-DECO-VELVET-10..11 (write a comment in order), ATOS-111, ATOS-112, ATOS-113, ATOS-114, ATOS-115, ATOS-116, ATOS-117, ATOS-118, ATOS-119, ATOS-120..126 (write a comment in order), AURORA-2480, AURORA-2481, AURORA-2482, AURORA-2483, AURORA-2484, AURORA-2485, AURORA-2486, AURORA-2487, AURORA-2488, AURORA-2489..2505 (write a comment in order), BALOO-2071, BALOO-2072, BALOO-2073, BALOO-2074, BALOO-2076, BALOO-2077, BALOO-2078, BALOO-2079, BALOO-2081, BALOO-2082...2089 (write a comment in order), BLACK-WHITE-VELVET-01, BLACK-WHITE-VELVET-02, BLACK-WHITE-VELVET-03, BLACK-WHITE-VELVET-04, BLACK-WHITE-VELVET-05, BLACK-WHITE-VELVET-06, BLACK-WHITE-VELVET-07, BLACK-WHITE-VELVET-08, BLACK-WHITE-VELVET-09, BLOOM-06, BLOOM-07, BLOOM-08, BLOOM-09, BLOOM-10, BRAID-3001, BRAID-3002, BRAID-3003, BRAID-3004,