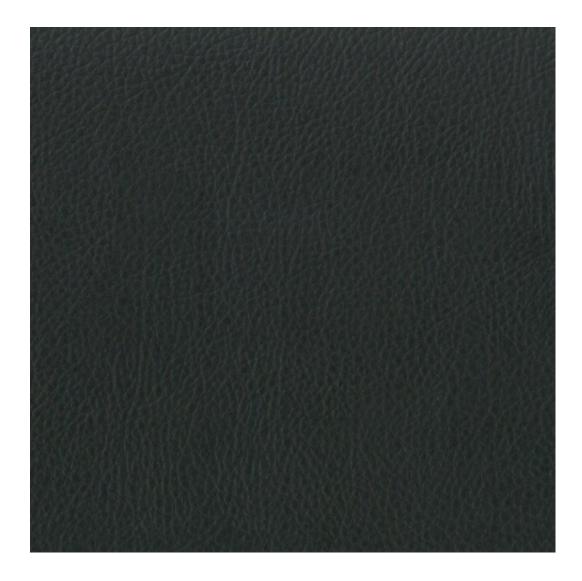

STRONG-07

Product description

**Depth**: 30 cm , 35 cm , 40 cm

Type of fabric: STRONG-07 (Photo), ANDRE-1300, ANDRE-1301, ANDRE-1302, ANDRE-1303, ANDRE-1304, ANDRE-1305, ANDRE-1306, ANDRE-1307, ANDRE-1308, ANDRE-1309, ANDRE-1310, ART-DECO-VELVET-01, ART-DECO-VELVET-02, ART-DECO-VELVET-03, ART-DECO-VELVET-04, ART-DECO-VELVET-05, ART-DECO-VELVET-06, ART-DECO-VELVET-07, ART-DECO-VELVET-09, ART-DECO-VELVET-09, ART-DECO-VELVET-05, ART-DECO-VELVET-06, ART-DECO-VELVET-07, ART-DECO-VELVET-09, ART-DECO-VELVET-10..11 (write a comment in order), ATOS-111, ATOS-112, ATOS-113, ATOS-114, ATOS-115, ATOS-116, ATOS-117, ATOS-118, ATOS-119, ATOS-120..126 (write a comment in order), AURORA-2480, AURORA-2481, AURORA-2482, AURORA-2483, AURORA-2484, AURORA-2485, AURORA-2486, AURORA-2487, AURORA-2488, AURORA-2489..2505 (write a comment in order), BALOO-2071, BALOO-2072, BALOO-2073, BALOO-2074, BALOO-2076, BALOO-2077, BALOO-2078, BALOO-2079, BALOO-2081, BALOO-2082...2089 (write a comment in order), BLACK-WHITE-VELVET-01, BLACK-WHITE-VELVET-02, BLACK-WHITE-VELVET-03, BLACK-WHITE-VELVET-04, BLACK-WHITE-VELVET-05, BLACK-WHITE-VELVET-06, BLACK-WHITE-VELVET-07, BLACK-WHITE-VELVET-08, BLACK-WHITE-VELVET-09, BLOOM-06, BLOOM-07, BLOOM-08, BLOOM-09, BLOOM-10, BRAID-3001, BRAID-3002, BRAID-3003, BRAID-3004,