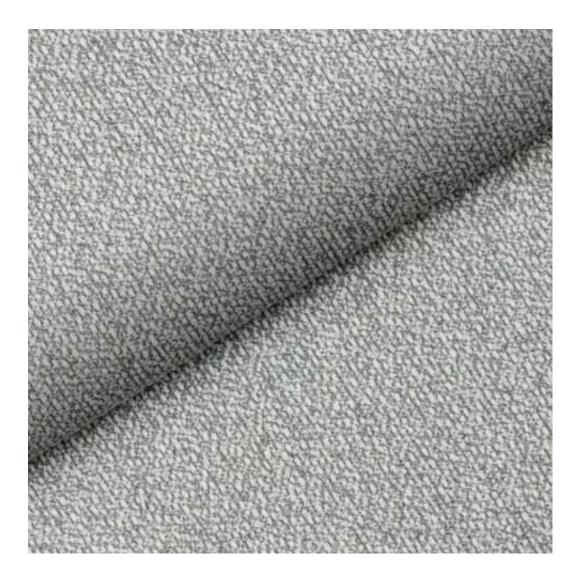

STRONG-07

Product description

**Depth**: 30 cm , 35 cm , 40 cm

Type of fabric: STRONG-07 (Photo), ANDRE-1300, ANDRE-1301, ANDRE-1302, ANDRE-1303, ANDRE-1304, ANDRE-1305, ANDRE-1306, ANDRE-1307, ANDRE-1308, ANDRE-1309, ANDRE-1310, ART-DECO-VELVET-01, ART-DECO-VELVET-02, ART-DECO-VELVET-03, ART-DECO-VELVET-04, ART-DECO-VELVET-05, ART-DECO-VELVET-06, ART-DECO-VELVET-07, ART-DECO-VELVET-09, ART-DECO-VELVET-09, ART-DECO-VELVET-05, ART-DECO-VELVET-06, ART-DECO-VELVET-07, ART-DECO-VELVET-09, ART-DECO-VELVET-10..11 (write a comment in order), ATOS-111, ATOS-112, ATOS-113, ATOS-114, ATOS-115, ATOS-116, ATOS-117, ATOS-118, ATOS-119, ATOS-120..126 (write a comment in order), AURORA-2480, AURORA-2481, AURORA-2482, AURORA-2483, AURORA-2484, AURORA-2485, AURORA-2486, AURORA-2487, AURORA-2488, AURORA-2489..2505 (write a comment in order), BALOO-2071, BALOO-2072, BALOO-2073, BALOO-2074, BALOO-2076, BALOO-2077, BALOO-2078, BALOO-2079, BALOO-2081, BALOO-2082...2089 (write a comment in order), BLACK-WHITE-VELVET-01, BLACK-WHITE-VELVET-02, BLACK-WHITE-VELVET-03, BLACK-WHITE-VELVET-04, BLACK-WHITE-VELVET-05, BLACK-WHITE-VELVET-06, BLACK-WHITE-VELVET-07, BLACK-WHITE-VELVET-08, BLACK-WHITE-VELVET-09, BLOOM-06, BLOOM-07, BLOOM-08, BLOOM-09, BLOOM-10, BRAID-3001, BRAID-3002, BRAID-3003, BRAID-3004,