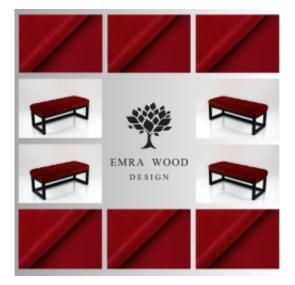

# **Upholstered Bench Industrial Style LGM-409 HOLD-ME-31**

| Number        | 24829            |
|---------------|------------------|
| Producer code | LGM-409          |
| Manufacturer  | Emra Wood Design |

# **Product description**

Upholstered Bench Industrial Style LGM-409 HOLD-ME-31  $\mid$  Width: 40 cm - 200 cm  $\mid$  Height: 40 cm - 50 cm  $\mid$  Depth: 30 cm - 40 cm  $\mid$ 

Technical data

Product-Code:

### Upholstered Bench Industrial Style LGM-409 HOLD-ME-31

- A functional and practical bench for hallway, living room, bedroom, dressing room, bathroom, reception and office
- Some bench models have a practical shelf for shoes
- The frame and upholstery are made of the highest quality materials
- Production of the bench according to customer requirements