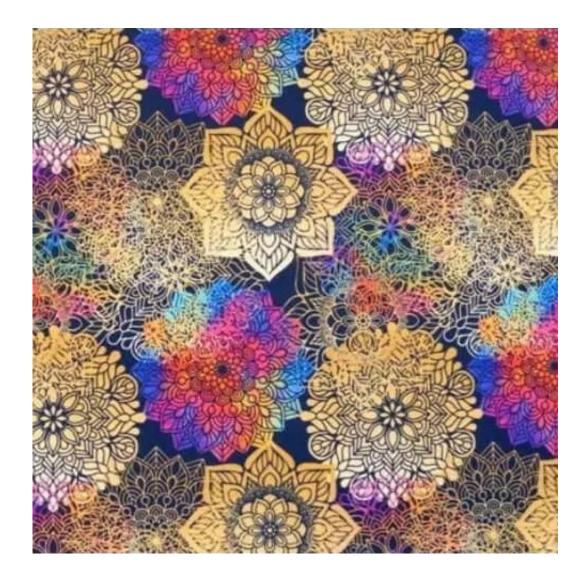

| LGM-409                 |  |
|-------------------------|--|
| Catalogue number:       |  |
| 24829                   |  |
| Condition:              |  |
| New                     |  |
| Bench width:            |  |
| 40 cm - 200 cm          |  |
| Choose from parameter   |  |
| Bench height:           |  |
| 40 cm - 50 cm           |  |
| Choose from parameter   |  |
| Bench depth:            |  |
| 30 cm - 40 cm           |  |
| Choose from parameter   |  |
| Type of fabric:         |  |
| Choose from parameter   |  |
| Type of fabric (Photo): |  |
| HOLD-ME-31              |  |
|                         |  |
|                         |  |
|                         |  |

**Height**: 40 cm , 45 cm , 50 cm **Depth**: 30 cm , 35 cm , 40 cm

Type of fabric: HOLD-ME-31 (Photo), ANDRE-1300, ANDRE-1301, ANDRE-1302, ANDRE-1303, ANDRE-1304, ANDRE-1305, ANDRE-1306, ANDRE-1307, ANDRE-1308, ANDRE-1309, ANDRE-1310, ART-DECO-VELVET-01, ART-DECO-VELVET-02, ART-DECO-VELVET-03, ART-DECO-VELVET-04, ART-DECO-VELVET-05, ART-DECO-VELVET-06, ART-DECO-VELVET-07, ART-DECO-VELVET-08, ART-DECO-VELVET-09, ART-DECO-VELVET-10...11 (write a comment in order), ATOS-111, ATOS-112, ATOS-113, ATOS-114, ATOS-115, ATOS-116, ATOS-117, ATOS-118, ATOS-119, ATOS-120...126 (write a comment in order), AURORA-2481, AURORA-2482, AURORA-2483, AURORA-2484, AURORA-2485, AURORA-2486, AURORA-2487, AURORA-2488, AURORA-2489...2505 (write a comment in order), BALOO-2071, BALOO-2072, BALOO-2073, BALOO-2074, BALOO-2076, BALOO-2077, BALOO-2078, BALOO-2079, BALOO-2081, BALOO-2082...2089 (write a comment in order), BLACK-WHITE-VELVET-01, BLACK-WHITE-VELVET-02, BLACK-WHITE-VELVET-03, BLACK-WHITE-VELVET-04, BLACK-WHITE-VELVET-05, BLACK-WHITE-VELVET-06, BLACK-WHITE-VELVET-07, BLACK-WHITE-VELVET-08, BLACK-WHITE-VELVET-09, BLACK-WHITE-VELVET-09, BLACK-WHITE-VELVET-01, BLOOM-01, BLOOM-02, BLOOM-03, BLOOM-04, BLOOM-05, BLOOM-06, BLOOM-07, BLOOM-08, BLOOM-09, BLOOM-01, BRAID-3001, BRAID-3002, BRAID-3003, BRAID-3004,