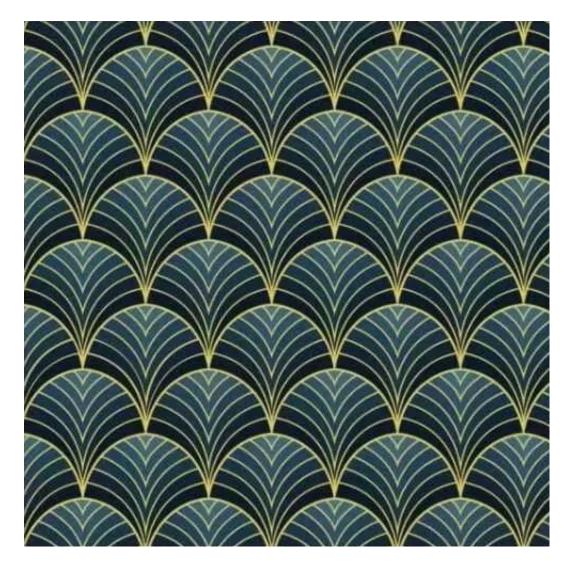

**ANDRE** 

ART-DECO-VELVET

ATOS-ECO-LEATHER

AURORA

BALOO

BLACK-WHITE-VELVET

BLOOM

BRAID

**Height**: 40 cm , 45 cm , 50 cm **Depth**: 30 cm , 35 cm , 40 cm

Type of fabric: HOLD-ME-31 (Photo), ANDRE-1300, ANDRE-1301, ANDRE-1302, ANDRE-1303, ANDRE-1304, ANDRE-1305, ANDRE-1306, ANDRE-1307, ANDRE-1308, ANDRE-1309, ANDRE-1310, ART-DECO-VELVET-01, ART-DECO-VELVET-02, ART-DECO-VELVET-03, ART-DECO-VELVET-04, ART-DECO-VELVET-05, ART-DECO-VELVET-06, ART-DECO-VELVET-07, ART-DECO-VELVET-08, ART-DECO-VELVET-09, ART-DECO-VELVET-10...11 (write a comment in order), ATOS-111, ATOS-112, ATOS-113, ATOS-114, ATOS-115, ATOS-116, ATOS-117, ATOS-118, ATOS-119, ATOS-120...126 (write a comment in order), AURORA-2481, AURORA-2482, AURORA-2483, AURORA-2484, AURORA-2485, AURORA-2486, AURORA-2487, AURORA-2488, AURORA-2489...2505 (write a comment in order), BALOO-2071, BALOO-2072, BALOO-2073, BALOO-2074, BALOO-2076, BALOO-2077, BALOO-2078, BALOO-2079, BALOO-2081, BALOO-2082...2089 (write a comment in order), BLACK-WHITE-VELVET-01, BLACK-WHITE-VELVET-02, BLACK-WHITE-VELVET-03, BLACK-WHITE-VELVET-04, BLACK-WHITE-VELVET-05, BLACK-WHITE-VELVET-06, BLACK-WHITE-VELVET-07, BLACK-WHITE-VELVET-08, BLACK-WHITE-VELVET-09, BLACK-WHITE-VELVET-09, BLACK-WHITE-VELVET-01, BLOOM-01, BLOOM-02, BLOOM-03, BLOOM-04, BLOOM-05, BLOOM-06, BLOOM-07, BLOOM-08, BLOOM-09, BLOOM-01, BRAID-3001, BRAID-3002, BRAID-3003, BRAID-3004,