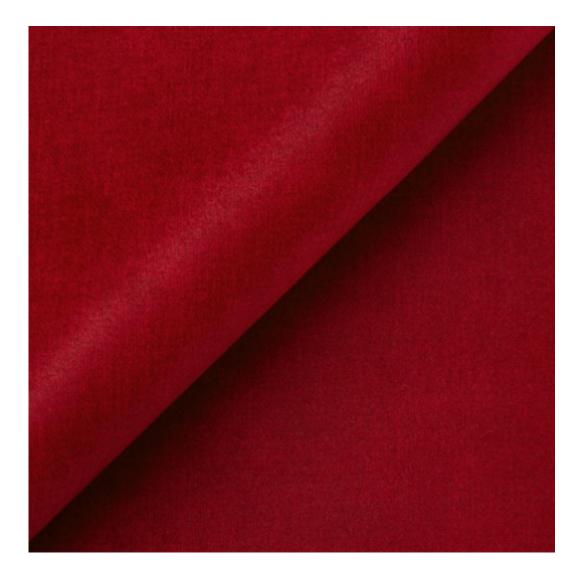

| LGM-409                 |  |
|-------------------------|--|
| Catalogue number:       |  |
| 24829                   |  |
| Condition:              |  |
| New                     |  |
| Bench width:            |  |
| 40 cm - 200 cm          |  |
| Choose from parameter   |  |
| Bench height:           |  |
| 40 cm - 50 cm           |  |
| Choose from parameter   |  |
| Bench depth:            |  |
| 30 cm - 40 cm           |  |
| Choose from parameter   |  |
| Type of fabric:         |  |
| Choose from parameter   |  |
| Type of fabric (Photo): |  |
| HOLD-ME-31              |  |
|                         |  |
|                         |  |
|                         |  |

**Height**: 40 cm , 45 cm , 50 cm **Depth**: 30 cm , 35 cm , 40 cm

Type of fabric: HOLD-ME-31 (Photo), ANDRE-1300, ANDRE-1301, ANDRE-1302, ANDRE-1303, ANDRE-1304, ANDRE-1305, ANDRE-1306, ANDRE-1307, ANDRE-1308, ANDRE-1309, ANDRE-1310, ART-DECO-VELVET-01, ART-DECO-VELVET-02, ART-DECO-VELVET-03, ART-DECO-VELVET-04, ART-DECO-VELVET-05, ART-DECO-VELVET-06, ART-DECO-VELVET-07, ART-DECO-VELVET-08, ART-DECO-VELVET-09, ART-DECO-VELVET-10...11 (write a comment in order), ATOS-111, ATOS-112, ATOS-113, ATOS-114, ATOS-115, ATOS-116, ATOS-117, ATOS-118, ATOS-119, ATOS-120...126 (write a comment in order), AURORA-2481, AURORA-2482, AURORA-2483, AURORA-2484, AURORA-2485, AURORA-2486, AURORA-2487, AURORA-2488, AURORA-2489...2505 (write a comment in order), BALOO-2071, BALOO-2072, BALOO-2073, BALOO-2074, BALOO-2076, BALOO-2077, BALOO-2078, BALOO-2079, BALOO-2081, BALOO-2082...2089 (write a comment in order), BLACK-WHITE-VELVET-01, BLACK-WHITE-VELVET-02, BLACK-WHITE-VELVET-03, BLACK-WHITE-VELVET-04, BLACK-WHITE-VELVET-05, BLACK-WHITE-VELVET-06, BLACK-WHITE-VELVET-07, BLACK-WHITE-VELVET-08, BLACK-WHITE-VELVET-09, BLACK-WHITE-VELVET-09, BLACK-WHITE-VELVET-01, BLOOM-01, BLOOM-02, BLOOM-03, BLOOM-04, BLOOM-05, BLOOM-06, BLOOM-07, BLOOM-08, BLOOM-09, BLOOM-01, BRAID-3001, BRAID-3002, BRAID-3003, BRAID-3004,