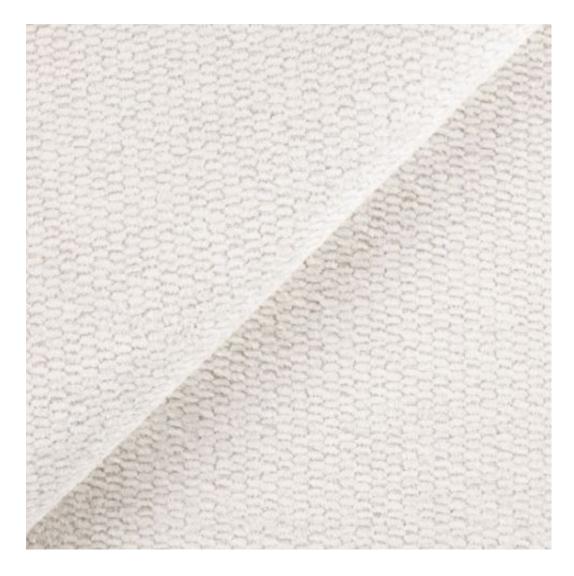

| LGM-409                 |  |
|-------------------------|--|
| Catalogue number:       |  |
| 24829                   |  |
| Condition:              |  |
| New                     |  |
| Bench width:            |  |
| 40 cm - 200 cm          |  |
| Choose from parameter   |  |
| Bench height:           |  |
| 40 cm - 50 cm           |  |
| Choose from parameter   |  |
| Bench depth:            |  |
| 30 cm - 40 cm           |  |
| Choose from parameter   |  |
| Type of fabric:         |  |
| Choose from parameter   |  |
| Type of fabric (Photo): |  |
| HOLD-ME-31              |  |
|                         |  |
|                         |  |
|                         |  |

**Height**: 40 cm , 45 cm , 50 cm **Depth**: 30 cm , 35 cm , 40 cm

Type of fabric: HOLD-ME-31 (Photo), ANDRE-1300, ANDRE-1301, ANDRE-1302, ANDRE-1303, ANDRE-1304, ANDRE-1305, ANDRE-1306, ANDRE-1307, ANDRE-1308, ANDRE-1309, ANDRE-1310, ART-DECO-VELVET-01, ART-DECO-VELVET-02, ART-DECO-VELVET-03, ART-DECO-VELVET-04, ART-DECO-VELVET-05, ART-DECO-VELVET-06, ART-DECO-VELVET-07, ART-DECO-VELVET-08, ART-DECO-VELVET-09, ART-DECO-VELVET-10...11 (write a comment in order), ATOS-111, ATOS-112, ATOS-113, ATOS-114, ATOS-115, ATOS-116, ATOS-117, ATOS-118, ATOS-119, ATOS-120...126 (write a comment in order), AURORA-2481, AURORA-2482, AURORA-2483, AURORA-2484, AURORA-2485, AURORA-2486, AURORA-2487, AURORA-2488, AURORA-2489...2505 (write a comment in order), BALOO-2071, BALOO-2072, BALOO-2073, BALOO-2074, BALOO-2076, BALOO-2077, BALOO-2078, BALOO-2079, BALOO-2081, BALOO-2082...2089 (write a comment in order), BLACK-WHITE-VELVET-01, BLACK-WHITE-VELVET-02, BLACK-WHITE-VELVET-03, BLACK-WHITE-VELVET-04, BLACK-WHITE-VELVET-05, BLACK-WHITE-VELVET-06, BLACK-WHITE-VELVET-07, BLACK-WHITE-VELVET-08, BLACK-WHITE-VELVET-09, BLACK-WHITE-VELVET-09, BLACK-WHITE-VELVET-01, BLOOM-01, BLOOM-02, BLOOM-03, BLOOM-04, BLOOM-05, BLOOM-06, BLOOM-07, BLOOM-08, BLOOM-09, BLOOM-01, BRAID-3001, BRAID-3002, BRAID-3003, BRAID-3004,