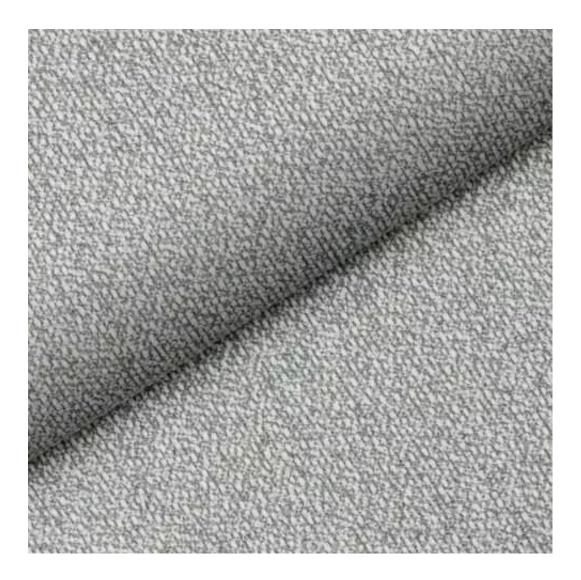

HOLD-ME-19

Product description

**Height**: 40 cm , 45 cm , 50 cm **Depth**: 30 cm , 35 cm , 40 cm

**Type of fabric**: HOLD-ME-19 (Photo), ANDRE-1300, ANDRE-1301, ANDRE-1302, ANDRE-1303, ANDRE-1304, ANDRE-1305, ANDRE-1306, ANDRE-1307, ANDRE-1308, ANDRE-1309, ANDRE-1310, ART-DECO-VELVET-01, ART-DECO-VELVET-02, ART-DECO-VELVET-03, ART-DECO-VELVET-04, ART-DECO-VELVET-05, ART-DECO-VELVET-06, ART-DECO-VELVET-07, ART-DECO-VELVET-09, ART-DECO-VELVET-09, ART-DECO-VELVET-05, ART-DECO-VELVET-06, ART-DECO-VELVET-07, ART-DECO-VELVET-09, ART-DECO-VELVET-10..11 (write a comment in order), ATOS-111, ATOS-112, ATOS-113, ATOS-114, ATOS-115, ATOS-116, ATOS-117, ATOS-118, ATOS-119, ATOS-120..126 (write a comment in order), AURORA-2480, AURORA-2481, AURORA-2482, AURORA-2483, AURORA-2484, AURORA-2485, AURORA-2486, AURORA-2487, AURORA-2488, AURORA-2489..2505 (write a comment in order), BALOO-2071, BALOO-2072, BALOO-2073, BALOO-2074, BALOO-2076, BALOO-2077, BALOO-2078, BALOO-2079, BALOO-2081, BALOO-2082..2089 (write a comment in order), BLACK-WHITE-VELVET-01, BLACK-WHITE-VELVET-02, BLACK-WHITE-VELVET-03, BLACK-WHITE-VELVET-04, BLACK-WHITE-VELVET-05, BLACK-WHITE-VELVET-06, BLACK-WHITE-VELVET-07, BLACK-WHITE-VELVET-08, BLACK-WHITE-VELVET-09, BLACK-WHITE-VELVET-06, BLACK-WHITE-VELVET-07, BLACK-WHITE-VELVET-08, BLACK-WHITE-VELVET-09, BLACK-WHITE-VELVET-06, BLACK-WHITE-VELVET-07, BLACM-2480, BLOOM-01, BLOOM-02, BLOOM-03, BLOOM-04, BLOOM-05, BLOOM-06, BLOOM-07, BLOOM-09, BLOOM-10, BRAID-3001, BRAID-3002, BRAID-3003, BRAID-3004,