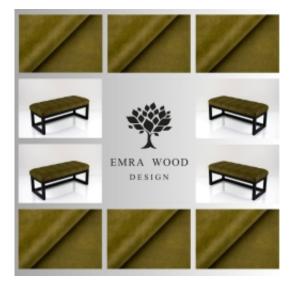

# **Upholstered Bench Industrial Style LGM-409 HOLD-ME-15**

| Number        | 24827            |
|---------------|------------------|
| Producer code | LGM-409          |
| Manufacturer  | Emra Wood Design |

# **Product description**

Upholstered Bench Industrial Style LGM-409 HOLD-ME-15  $\mid$  Width: 40 cm - 200 cm  $\mid$  Height: 40 cm - 50 cm  $\mid$  Depth: 30 cm - 40 cm  $\mid$ 

Technical data

Product-Code:

### Upholstered Bench Industrial Style LGM-409 HOLD-ME-15

- A functional and practical bench for hallway, living room, bedroom, dressing room, bathroom, reception and office
- Some bench models have a practical shelf for shoes
- The frame and upholstery are made of the highest quality materials
- Production of the bench according to customer requirements

#### About us

The Emra Wood company has been on the market since 2017. All products, which are handcrafted, are characterized by their aesthetic appearance and, above all, functionality at a high level. We haveour own joinery and paint shop, as well as a well-trained team of professionals. We always try to meet the expectations of our customers. We use a wide range of high-quality upholstery materials of domestic and foreign production, which, combined with professional assembly, ensure their long-term functionality. Our company offers professional advice at the highest level. Our products are always tailored to individual requirements and needs.