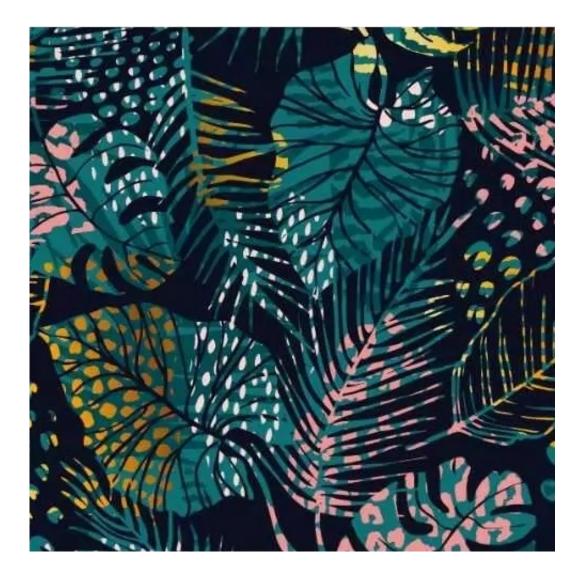

| LGM-409                 |  |
|-------------------------|--|
| Catalogue number:       |  |
| 24827                   |  |
| Condition:              |  |
| New                     |  |
| Bench width:            |  |
| 40 cm - 200 cm          |  |
| Choose from parameter   |  |
| Bench height:           |  |
| 40 cm - 50 cm           |  |
| Choose from parameter   |  |
| Bench depth:            |  |
| 30 cm - 40 cm           |  |
| Choose from parameter   |  |
| Type of fabric:         |  |
| Choose from parameter   |  |
| Type of fabric (Photo): |  |
| HOLD-ME-15              |  |
|                         |  |
|                         |  |
|                         |  |

**Height**: 40 cm , 45 cm , 50 cm **Depth**: 30 cm , 35 cm , 40 cm

Type of fabric: HOLD-ME-15 (Photo), ANDRE-1300, ANDRE-1301, ANDRE-1302, ANDRE-1303, ANDRE-1304, ANDRE-1305, ANDRE-1306, ANDRE-1307, ANDRE-1308, ANDRE-1309, ANDRE-1310, ART-DECO-VELVET-01, ART-DECO-VELVET-02, ART-DECO-VELVET-03, ART-DECO-VELVET-04, ART-DECO-VELVET-05, ART-DECO-VELVET-06, ART-DECO-VELVET-07, ART-DECO-VELVET-08, ART-DECO-VELVET-09, ART-DECO-VELVET-10...11 (write a comment in order), ATOS-111, ATOS-112, ATOS-113, ATOS-114, ATOS-115, ATOS-116, ATOS-117, ATOS-118, ATOS-119, ATOS-120...126 (write a comment in order), AURORA-2481, AURORA-2482, AURORA-2483, AURORA-2484, AURORA-2485, AURORA-2486, AURORA-2487, AURORA-2488, AURORA-2489...2505 (write a comment in order), BALOO-2071, BALOO-2072, BALOO-2073, BALOO-2074, BALOO-2076, BALOO-2077, BALOO-2078, BALOO-2079, BALOO-2081, BALOO-2082...2089 (write a comment in order), BLACK-WHITE-VELVET-01, BLACK-WHITE-VELVET-02, BLACK-WHITE-VELVET-03, BLACK-WHITE-VELVET-04, BLACK-WHITE-VELVET-05, BLACK-WHITE-VELVET-06, BLACK-WHITE-VELVET-07, BLACK-WHITE-VELVET-08, BLACK-WHITE-VELVET-09, BLACK-WHITE-VELVET-09, BLACK-WHITE-VELVET-01, BLOOM-01, BLOOM-02, BLOOM-03, BLOOM-04, BLOOM-05, BLOOM-06, BLOOM-07, BLOOM-08, BLOOM-09, BLOOM-01, BRAID-3001, BRAID-3002, BRAID-3003, BRAID-3004,