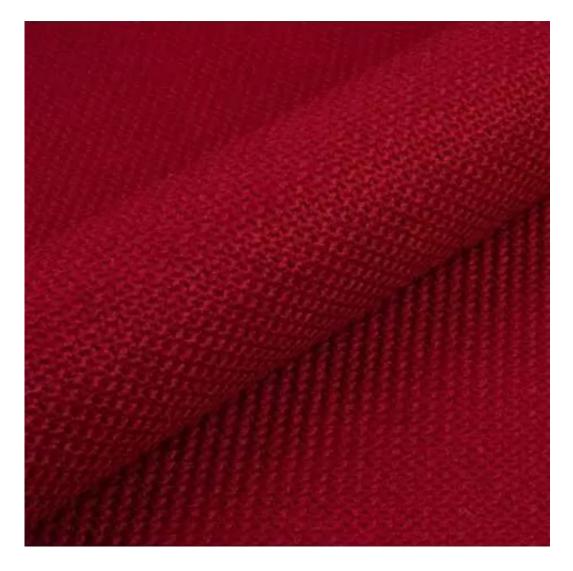

| LGM-409                 |  |
|-------------------------|--|
| Catalogue number:       |  |
| 24827                   |  |
| Condition:              |  |
| New                     |  |
| Bench width:            |  |
| 40 cm - 200 cm          |  |
| Choose from parameter   |  |
| Bench height:           |  |
| 40 cm - 50 cm           |  |
| Choose from parameter   |  |
| Bench depth:            |  |
| 30 cm - 40 cm           |  |
| Choose from parameter   |  |
| Type of fabric:         |  |
| Choose from parameter   |  |
| Type of fabric (Photo): |  |
| HOLD-ME-15              |  |
|                         |  |
|                         |  |
|                         |  |

**Height**: 40 cm , 45 cm , 50 cm **Depth**: 30 cm , 35 cm , 40 cm

Type of fabric: HOLD-ME-15 (Photo), ANDRE-1300, ANDRE-1301, ANDRE-1302, ANDRE-1303, ANDRE-1304, ANDRE-1305, ANDRE-1306, ANDRE-1307, ANDRE-1308, ANDRE-1309, ANDRE-1310, ART-DECO-VELVET-01, ART-DECO-VELVET-02, ART-DECO-VELVET-03, ART-DECO-VELVET-04, ART-DECO-VELVET-05, ART-DECO-VELVET-06, ART-DECO-VELVET-07, ART-DECO-VELVET-08, ART-DECO-VELVET-09, ART-DECO-VELVET-10...11 (write a comment in order), ATOS-111, ATOS-112, ATOS-113, ATOS-114, ATOS-115, ATOS-116, ATOS-117, ATOS-118, ATOS-119, ATOS-120...126 (write a comment in order), AURORA-2481, AURORA-2482, AURORA-2483, AURORA-2484, AURORA-2485, AURORA-2486, AURORA-2487, AURORA-2488, AURORA-2489...2505 (write a comment in order), BALOO-2071, BALOO-2072, BALOO-2073, BALOO-2074, BALOO-2076, BALOO-2077, BALOO-2078, BALOO-2079, BALOO-2081, BALOO-2082...2089 (write a comment in order), BLACK-WHITE-VELVET-01, BLACK-WHITE-VELVET-02, BLACK-WHITE-VELVET-03, BLACK-WHITE-VELVET-04, BLACK-WHITE-VELVET-05, BLACK-WHITE-VELVET-06, BLACK-WHITE-VELVET-07, BLACK-WHITE-VELVET-08, BLACK-WHITE-VELVET-09, BLACK-WHITE-VELVET-09, BLACK-WHITE-VELVET-01, BLOOM-01, BLOOM-02, BLOOM-03, BLOOM-04, BLOOM-05, BLOOM-06, BLOOM-07, BLOOM-08, BLOOM-09, BLOOM-01, BRAID-3001, BRAID-3002, BRAID-3003, BRAID-3004,