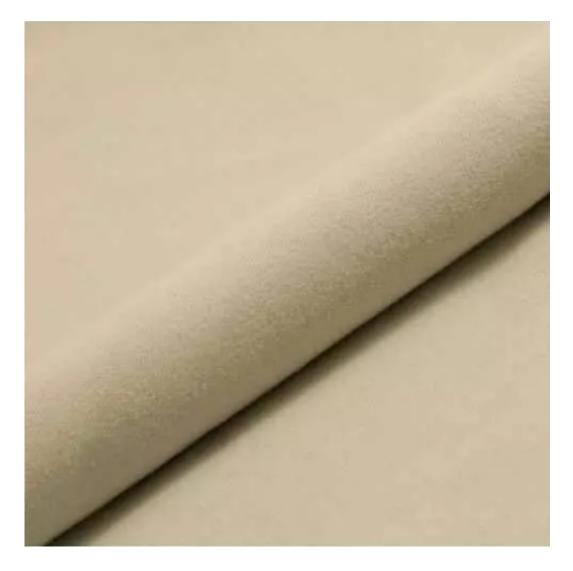

# **Product description**

Upholstered Bench Industrial Style LGM-409 HOLD-ME-15  $\mid$  Width: 40 cm - 200 cm  $\mid$  Height: 40 cm - 50 cm  $\mid$  Depth: 30 cm - 40 cm  $\mid$ 

Technical data

Product-Code:

**Height**: 40 cm , 45 cm , 50 cm **Depth**: 30 cm , 35 cm , 40 cm

Type of fabric: HOLD-ME-15 (Photo), ANDRE-1300, ANDRE-1301, ANDRE-1302, ANDRE-1303, ANDRE-1304, ANDRE-1305, ANDRE-1306, ANDRE-1307, ANDRE-1308, ANDRE-1309, ANDRE-1310, ART-DECO-VELVET-01, ART-DECO-VELVET-02, ART-DECO-VELVET-03, ART-DECO-VELVET-04, ART-DECO-VELVET-05, ART-DECO-VELVET-06, ART-DECO-VELVET-07, ART-DECO-VELVET-08, ART-DECO-VELVET-09, ART-DECO-VELVET-10...11 (write a comment in order), ATOS-111, ATOS-112, ATOS-113, ATOS-114, ATOS-115, ATOS-116, ATOS-117, ATOS-118, ATOS-119, ATOS-120...126 (write a comment in order), AURORA-2481, AURORA-2482, AURORA-2483, AURORA-2484, AURORA-2485, AURORA-2486, AURORA-2487, AURORA-2488, AURORA-2489...2505 (write a comment in order), BALOO-2071, BALOO-2072, BALOO-2073, BALOO-2074, BALOO-2076, BALOO-2077, BALOO-2078, BALOO-2079, BALOO-2081, BALOO-2082...2089 (write a comment in order), BLACK-WHITE-VELVET-01, BLACK-WHITE-VELVET-02, BLACK-WHITE-VELVET-03, BLACK-WHITE-VELVET-04, BLACK-WHITE-VELVET-05, BLACK-WHITE-VELVET-06, BLACK-WHITE-VELVET-07, BLACK-WHITE-VELVET-08, BLACK-WHITE-VELVET-09, BLACK-WHITE-VELVET-09, BLACK-WHITE-VELVET-01, BLOOM-01, BLOOM-02, BLOOM-03, BLOOM-04, BLOOM-05, BLOOM-06, BLOOM-07, BLOOM-08, BLOOM-09, BLOOM-01, BRAID-3001, BRAID-3002, BRAID-3003, BRAID-3004,