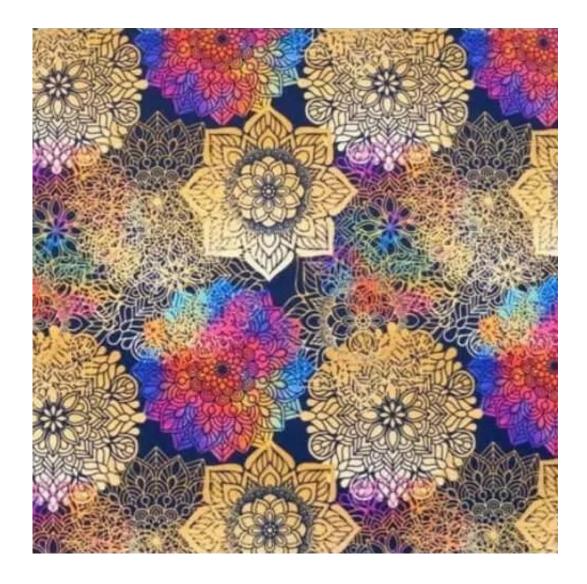

LIKE-ME

LINEA

MANDALA-VELVET

MAYA

MILTON-NEW

MIU

MONSTERA-VELVET

PATTERN-VELVET

**Height**: 40 cm , 45 cm , 50 cm **Depth**: 30 cm , 35 cm , 40 cm

Type of fabric: HOLD-ME-15 (Photo), ANDRE-1300, ANDRE-1301, ANDRE-1302, ANDRE-1303, ANDRE-1304, ANDRE-1305, ANDRE-1306, ANDRE-1307, ANDRE-1308, ANDRE-1309, ANDRE-1310, ART-DECO-VELVET-01, ART-DECO-VELVET-02, ART-DECO-VELVET-03, ART-DECO-VELVET-04, ART-DECO-VELVET-05, ART-DECO-VELVET-06, ART-DECO-VELVET-07, ART-DECO-VELVET-08, ART-DECO-VELVET-09, ART-DECO-VELVET-10...11 (write a comment in order), ATOS-111, ATOS-112, ATOS-113, ATOS-114, ATOS-115, ATOS-116, ATOS-117, ATOS-118, ATOS-119, ATOS-120...126 (write a comment in order), AURORA-2481, AURORA-2482, AURORA-2483, AURORA-2484, AURORA-2485, AURORA-2486, AURORA-2487, AURORA-2488, AURORA-2489...2505 (write a comment in order), BALOO-2071, BALOO-2072, BALOO-2073, BALOO-2074, BALOO-2076, BALOO-2077, BALOO-2078, BALOO-2079, BALOO-2081, BALOO-2082...2089 (write a comment in order), BLACK-WHITE-VELVET-01, BLACK-WHITE-VELVET-02, BLACK-WHITE-VELVET-03, BLACK-WHITE-VELVET-04, BLACK-WHITE-VELVET-05, BLACK-WHITE-VELVET-06, BLACK-WHITE-VELVET-07, BLACK-WHITE-VELVET-08, BLACK-WHITE-VELVET-09, BLACK-WHITE-VELVET-09, BLACK-WHITE-VELVET-01, BLOOM-01, BLOOM-02, BLOOM-03, BLOOM-04, BLOOM-05, BLOOM-06, BLOOM-07, BLOOM-08, BLOOM-09, BLOOM-01, BRAID-3001, BRAID-3002, BRAID-3003, BRAID-3004,