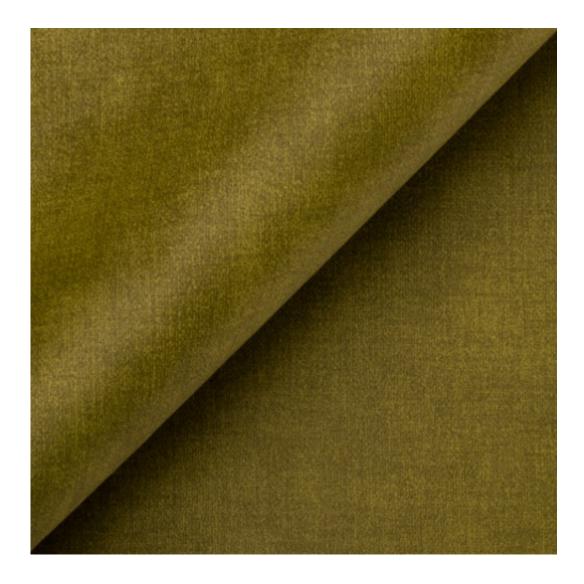

| LGM-409                 |  |
|-------------------------|--|
| Catalogue number:       |  |
| 24827                   |  |
| Condition:              |  |
| New                     |  |
| Bench width:            |  |
| 40 cm - 200 cm          |  |
| Choose from parameter   |  |
| Bench height:           |  |
| 40 cm - 50 cm           |  |
| Choose from parameter   |  |
| Bench depth:            |  |
| 30 cm - 40 cm           |  |
| Choose from parameter   |  |
| Type of fabric:         |  |
| Choose from parameter   |  |
| Type of fabric (Photo): |  |
| HOLD-ME-15              |  |
|                         |  |
|                         |  |
|                         |  |

**Height**: 40 cm , 45 cm , 50 cm **Depth**: 30 cm , 35 cm , 40 cm

Type of fabric: HOLD-ME-15 (Photo), ANDRE-1300, ANDRE-1301, ANDRE-1302, ANDRE-1303, ANDRE-1304, ANDRE-1305, ANDRE-1306, ANDRE-1307, ANDRE-1308, ANDRE-1309, ANDRE-1310, ART-DECO-VELVET-01, ART-DECO-VELVET-02, ART-DECO-VELVET-03, ART-DECO-VELVET-04, ART-DECO-VELVET-05, ART-DECO-VELVET-06, ART-DECO-VELVET-07, ART-DECO-VELVET-08, ART-DECO-VELVET-09, ART-DECO-VELVET-10...11 (write a comment in order), ATOS-111, ATOS-112, ATOS-113, ATOS-114, ATOS-115, ATOS-116, ATOS-117, ATOS-118, ATOS-119, ATOS-120...126 (write a comment in order), AURORA-2481, AURORA-2482, AURORA-2483, AURORA-2484, AURORA-2485, AURORA-2486, AURORA-2487, AURORA-2488, AURORA-2489...2505 (write a comment in order), BALOO-2071, BALOO-2072, BALOO-2073, BALOO-2074, BALOO-2076, BALOO-2077, BALOO-2078, BALOO-2079, BALOO-2081, BALOO-2082...2089 (write a comment in order), BLACK-WHITE-VELVET-01, BLACK-WHITE-VELVET-02, BLACK-WHITE-VELVET-03, BLACK-WHITE-VELVET-04, BLACK-WHITE-VELVET-05, BLACK-WHITE-VELVET-06, BLACK-WHITE-VELVET-07, BLACK-WHITE-VELVET-08, BLACK-WHITE-VELVET-09, BLACK-WHITE-VELVET-09, BLACK-WHITE-VELVET-01, BLOOM-01, BLOOM-02, BLOOM-03, BLOOM-04, BLOOM-05, BLOOM-06, BLOOM-07, BLOOM-08, BLOOM-09, BLOOM-01, BRAID-3001, BRAID-3002, BRAID-3003, BRAID-3004,