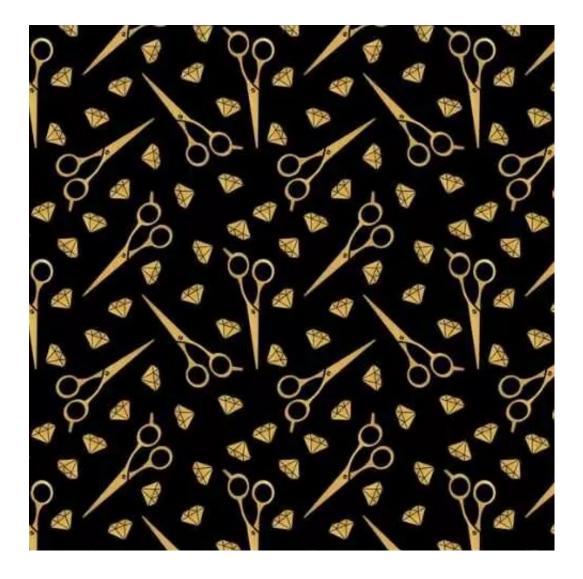

| LGM-409                 |  |
|-------------------------|--|
| Catalogue number:       |  |
| 24827                   |  |
| Condition:              |  |
| New                     |  |
| Bench width:            |  |
| 40 cm - 200 cm          |  |
| Choose from parameter   |  |
| Bench height:           |  |
| 40 cm - 50 cm           |  |
| Choose from parameter   |  |
| Bench depth:            |  |
| 30 cm - 40 cm           |  |
| Choose from parameter   |  |
| Type of fabric:         |  |
| Choose from parameter   |  |
| Type of fabric (Photo): |  |
| HOLD-ME-15              |  |
|                         |  |
|                         |  |
|                         |  |