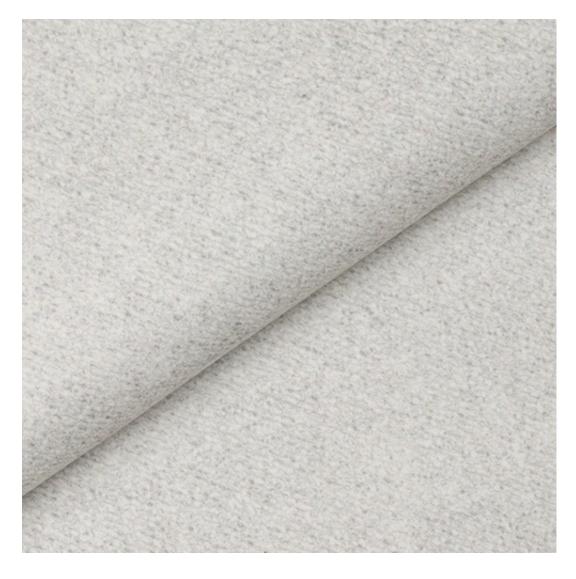

| LGM-409                 |  |
|-------------------------|--|
| Catalogue number:       |  |
| 24827                   |  |
| Condition:              |  |
| New                     |  |
| Bench width:            |  |
| 40 cm - 200 cm          |  |
| Choose from parameter   |  |
| Bench height:           |  |
| 40 cm - 50 cm           |  |
| Choose from parameter   |  |
| Bench depth:            |  |
| 30 cm - 40 cm           |  |
| Choose from parameter   |  |
| Type of fabric:         |  |
| Choose from parameter   |  |
| Type of fabric (Photo): |  |
| HOLD-ME-15              |  |
|                         |  |
|                         |  |
|                         |  |

**Height**: 40 cm , 45 cm , 50 cm **Depth**: 30 cm , 35 cm , 40 cm

Type of fabric: HOLD-ME-15 (Photo), ANDRE-1300, ANDRE-1301, ANDRE-1302, ANDRE-1303, ANDRE-1304, ANDRE-1305, ANDRE-1306, ANDRE-1307, ANDRE-1308, ANDRE-1309, ANDRE-1310, ART-DECO-VELVET-01, ART-DECO-VELVET-02, ART-DECO-VELVET-03, ART-DECO-VELVET-04, ART-DECO-VELVET-05, ART-DECO-VELVET-06, ART-DECO-VELVET-07, ART-DECO-VELVET-08, ART-DECO-VELVET-09, ART-DECO-VELVET-10...11 (write a comment in order), ATOS-111, ATOS-112, ATOS-113, ATOS-114, ATOS-115, ATOS-116, ATOS-117, ATOS-118, ATOS-119, ATOS-120...126 (write a comment in order), AURORA-2481, AURORA-2482, AURORA-2483, AURORA-2484, AURORA-2485, AURORA-2486, AURORA-2487, AURORA-2488, AURORA-2489...2505 (write a comment in order), BALOO-2071, BALOO-2072, BALOO-2073, BALOO-2074, BALOO-2076, BALOO-2077, BALOO-2078, BALOO-2079, BALOO-2081, BALOO-2082...2089 (write a comment in order), BLACK-WHITE-VELVET-01, BLACK-WHITE-VELVET-02, BLACK-WHITE-VELVET-03, BLACK-WHITE-VELVET-04, BLACK-WHITE-VELVET-05, BLACK-WHITE-VELVET-06, BLACK-WHITE-VELVET-07, BLACK-WHITE-VELVET-08, BLACK-WHITE-VELVET-09, BLACK-WHITE-VELVET-09, BLACK-WHITE-VELVET-01, BLOOM-01, BLOOM-02, BLOOM-03, BLOOM-04, BLOOM-05, BLOOM-06, BLOOM-07, BLOOM-08, BLOOM-09, BLOOM-01, BRAID-3001, BRAID-3002, BRAID-3003, BRAID-3004,