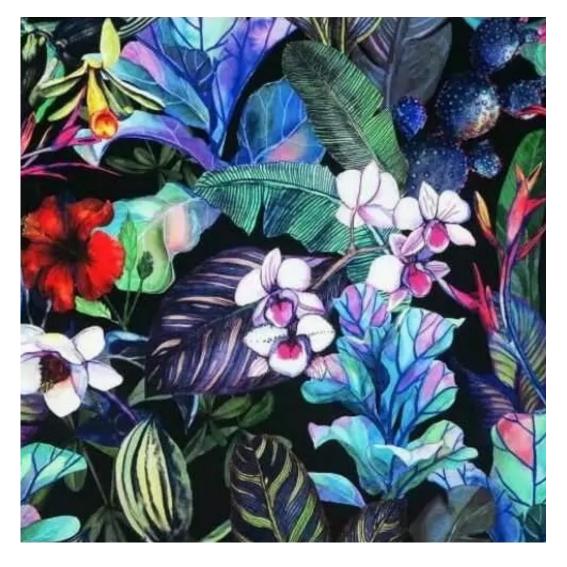

# **Product description**

Upholstered Bench Industrial Style LGM-409 HOLD-ME-15  $\mid$  Width: 40 cm - 200 cm  $\mid$  Height: 40 cm - 50 cm  $\mid$  Depth: 30 cm - 40 cm  $\mid$ 

Technical data

Product-Code:

### Upholstered Bench Industrial Style LGM-409 HOLD-ME-15

- A functional and practical bench for hallway, living room, bedroom, dressing room, bathroom, reception and office
- Some bench models have a practical shelf for shoes
- The frame and upholstery are made of the highest quality materials
- Production of the bench according to customer requirements

**Height**: 40 cm , 45 cm , 50 cm **Depth**: 30 cm , 35 cm , 40 cm

Type of fabric: HOLD-ME-15 (Photo), ANDRE-1300, ANDRE-1301, ANDRE-1302, ANDRE-1303, ANDRE-1304, ANDRE-1305, ANDRE-1306, ANDRE-1307, ANDRE-1308, ANDRE-1309, ANDRE-1310, ART-DECO-VELVET-01, ART-DECO-VELVET-02, ART-DECO-VELVET-03, ART-DECO-VELVET-04, ART-DECO-VELVET-05, ART-DECO-VELVET-06, ART-DECO-VELVET-07, ART-DECO-VELVET-08, ART-DECO-VELVET-09, ART-DECO-VELVET-10...11 (write a comment in order), ATOS-111, ATOS-112, ATOS-113, ATOS-114, ATOS-115, ATOS-116, ATOS-117, ATOS-118, ATOS-119, ATOS-120...126 (write a comment in order), AURORA-2481, AURORA-2482, AURORA-2483, AURORA-2484, AURORA-2485, AURORA-2486, AURORA-2487, AURORA-2488, AURORA-2489...2505 (write a comment in order), BALOO-2071, BALOO-2072, BALOO-2073, BALOO-2074, BALOO-2076, BALOO-2077, BALOO-2078, BALOO-2079, BALOO-2081, BALOO-2082...2089 (write a comment in order), BLACK-WHITE-VELVET-01, BLACK-WHITE-VELVET-02, BLACK-WHITE-VELVET-03, BLACK-WHITE-VELVET-04, BLACK-WHITE-VELVET-05, BLACK-WHITE-VELVET-06, BLACK-WHITE-VELVET-07, BLACK-WHITE-VELVET-08, BLACK-WHITE-VELVET-09, BLACK-WHITE-VELVET-09, BLACK-WHITE-VELVET-01, BLOOM-01, BLOOM-02, BLOOM-03, BLOOM-04, BLOOM-05, BLOOM-06, BLOOM-07, BLOOM-08, BLOOM-09, BLOOM-01, BRAID-3001, BRAID-3002, BRAID-3003, BRAID-3004,