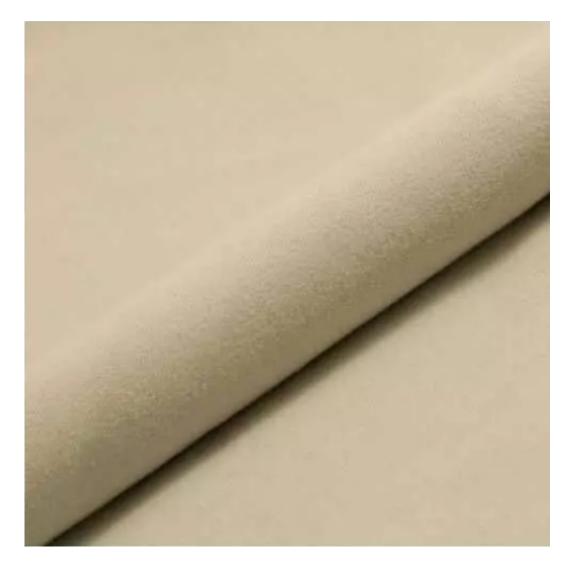

# **Product description**

Upholstered Bench Industrial Style LGM-409 HOLD-ME-14  $\mid$  Width: 40 cm - 200 cm  $\mid$  Height: 40 cm - 50 cm  $\mid$  Depth: 30 cm - 40 cm  $\mid$ 

Technical data

Product-Code:

| LGM-409                 |  |
|-------------------------|--|
| Catalogue number:       |  |
| 24826                   |  |
| Condition:              |  |
| New                     |  |
| Bench width:            |  |
| 40 cm - 200 cm          |  |
| Choose from parameter   |  |
| Bench height:           |  |
| 40 cm - 50 cm           |  |
| Choose from parameter   |  |
| Bench depth:            |  |
| 30 cm - 40 cm           |  |
| Choose from parameter   |  |
| Type of fabric:         |  |
| Choose from parameter   |  |
| Type of fabric (Photo): |  |
| HOLD-ME-14              |  |
|                         |  |
|                         |  |
|                         |  |

**Height**: 40 cm , 45 cm , 50 cm **Depth**: 30 cm , 35 cm , 40 cm

Type of fabric: HOLD-ME-14 (Photo), ANDRE-1300, ANDRE-1301, ANDRE-1302, ANDRE-1303, ANDRE-1304, ANDRE-1305, ANDRE-1306, ANDRE-1307, ANDRE-1308, ANDRE-1309, ANDRE-1310, ART-DECO-VELVET-01, ART-DECO-VELVET-02, ART-DECO-VELVET-03, ART-DECO-VELVET-04, ART-DECO-VELVET-05, ART-DECO-VELVET-06, ART-DECO-VELVET-07, ART-DECO-VELVET-08, ART-DECO-VELVET-09, ART-DECO-VELVET-10...11 (write a comment in order), ATOS-111, ATOS-112, ATOS-113, ATOS-114, ATOS-115, ATOS-116, ATOS-117, ATOS-118, ATOS-119, ATOS-120...126 (write a comment in order), AURORA-2481, AURORA-2482, AURORA-2483, AURORA-2484, AURORA-2485, AURORA-2486, AURORA-2487, AURORA-2488, AURORA-2489...2505 (write a comment in order), BALOO-2071, BALOO-2072, BALOO-2073, BALOO-2074, BALOO-2076, BALOO-2077, BALOO-2078, BALOO-2079, BALOO-2081, BALOO-2082...2089 (write a comment in order), BLACK-WHITE-VELVET-01, BLACK-WHITE-VELVET-02, BLACK-WHITE-VELVET-03, BLACK-WHITE-VELVET-04, BLACK-WHITE-VELVET-05, BLACK-WHITE-VELVET-06, BLACK-WHITE-VELVET-07, BLACK-WHITE-VELVET-08, BLACK-WHITE-VELVET-09, BLACK-WHITE-VELVET-09, BLACK-WHITE-VELVET-01, BLOOM-01, BLOOM-02, BLOOM-03, BLOOM-04, BLOOM-05, BLOOM-06, BLOOM-07, BLOOM-08, BLOOM-09, BLOOM-01, BRAID-3001, BRAID-3002, BRAID-3003, BRAID-3004,