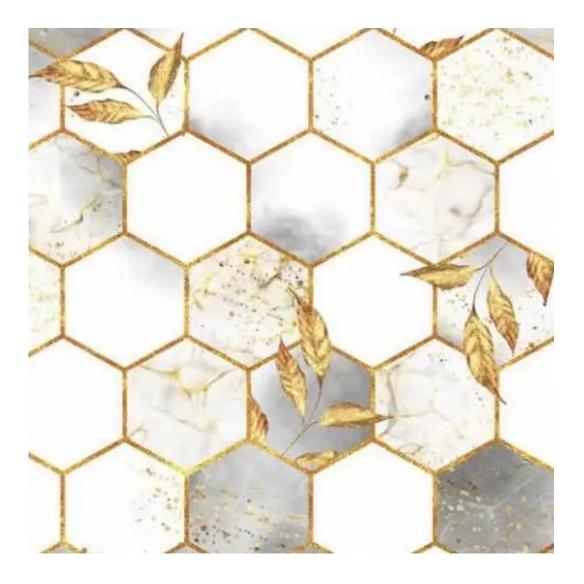

| LGM-409                 |  |
|-------------------------|--|
| Catalogue number:       |  |
| 24826                   |  |
| Condition:              |  |
| New                     |  |
| Bench width:            |  |
| 40 cm - 200 cm          |  |
| Choose from parameter   |  |
| Bench height:           |  |
| 40 cm - 50 cm           |  |
| Choose from parameter   |  |
| Bench depth:            |  |
| 30 cm - 40 cm           |  |
| Choose from parameter   |  |
| Type of fabric:         |  |
| Choose from parameter   |  |
| Type of fabric (Photo): |  |
| HOLD-ME-14              |  |
|                         |  |
|                         |  |
|                         |  |

**Height**: 40 cm , 45 cm , 50 cm **Depth**: 30 cm , 35 cm , 40 cm

Type of fabric: HOLD-ME-14 (Photo), ANDRE-1300, ANDRE-1301, ANDRE-1302, ANDRE-1303, ANDRE-1304, ANDRE-1305, ANDRE-1306, ANDRE-1307, ANDRE-1308, ANDRE-1309, ANDRE-1310, ART-DECO-VELVET-01, ART-DECO-VELVET-02, ART-DECO-VELVET-03, ART-DECO-VELVET-04, ART-DECO-VELVET-05, ART-DECO-VELVET-06, ART-DECO-VELVET-07, ART-DECO-VELVET-08, ART-DECO-VELVET-09, ART-DECO-VELVET-10...11 (write a comment in order), ATOS-111, ATOS-112, ATOS-113, ATOS-114, ATOS-115, ATOS-116, ATOS-117, ATOS-118, ATOS-119, ATOS-120...126 (write a comment in order), AURORA-2481, AURORA-2482, AURORA-2483, AURORA-2484, AURORA-2485, AURORA-2486, AURORA-2487, AURORA-2488, AURORA-2489...2505 (write a comment in order), BALOO-2071, BALOO-2072, BALOO-2073, BALOO-2074, BALOO-2076, BALOO-2077, BALOO-2078, BALOO-2079, BALOO-2081, BALOO-2082...2089 (write a comment in order), BLACK-WHITE-VELVET-01, BLACK-WHITE-VELVET-02, BLACK-WHITE-VELVET-03, BLACK-WHITE-VELVET-04, BLACK-WHITE-VELVET-05, BLACK-WHITE-VELVET-06, BLACK-WHITE-VELVET-07, BLACK-WHITE-VELVET-08, BLACK-WHITE-VELVET-09, BLACK-WHITE-VELVET-09, BLACK-WHITE-VELVET-01, BLOOM-01, BLOOM-02, BLOOM-03, BLOOM-04, BLOOM-05, BLOOM-06, BLOOM-07, BLOOM-08, BLOOM-09, BLOOM-01, BRAID-3001, BRAID-3002, BRAID-3003, BRAID-3004,