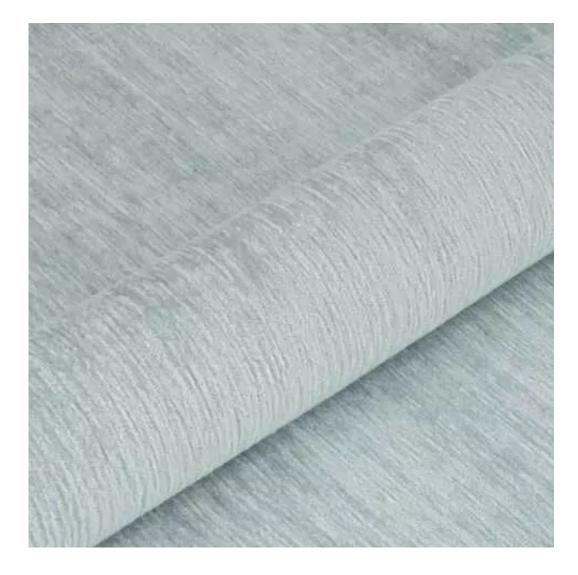

| LGM-409                 |  |
|-------------------------|--|
| Catalogue number:       |  |
| 24826                   |  |
| Condition:              |  |
| New                     |  |
| Bench width:            |  |
| 40 cm - 200 cm          |  |
| Choose from parameter   |  |
| Bench height:           |  |
| 40 cm - 50 cm           |  |
| Choose from parameter   |  |
| Bench depth:            |  |
| 30 cm - 40 cm           |  |
| Choose from parameter   |  |
| Type of fabric:         |  |
| Choose from parameter   |  |
| Type of fabric (Photo): |  |
| HOLD-ME-14              |  |
|                         |  |
|                         |  |
|                         |  |

**Height**: 40 cm , 45 cm , 50 cm **Depth**: 30 cm , 35 cm , 40 cm

Type of fabric: HOLD-ME-14 (Photo), ANDRE-1300, ANDRE-1301, ANDRE-1302, ANDRE-1303, ANDRE-1304, ANDRE-1305, ANDRE-1306, ANDRE-1307, ANDRE-1308, ANDRE-1309, ANDRE-1310, ART-DECO-VELVET-01, ART-DECO-VELVET-02, ART-DECO-VELVET-03, ART-DECO-VELVET-04, ART-DECO-VELVET-05, ART-DECO-VELVET-06, ART-DECO-VELVET-07, ART-DECO-VELVET-08, ART-DECO-VELVET-09, ART-DECO-VELVET-10...11 (write a comment in order), ATOS-111, ATOS-112, ATOS-113, ATOS-114, ATOS-115, ATOS-116, ATOS-117, ATOS-118, ATOS-119, ATOS-120...126 (write a comment in order), AURORA-2481, AURORA-2482, AURORA-2483, AURORA-2484, AURORA-2485, AURORA-2486, AURORA-2487, AURORA-2488, AURORA-2489...2505 (write a comment in order), BALOO-2071, BALOO-2072, BALOO-2073, BALOO-2074, BALOO-2076, BALOO-2077, BALOO-2078, BALOO-2079, BALOO-2081, BALOO-2082...2089 (write a comment in order), BLACK-WHITE-VELVET-01, BLACK-WHITE-VELVET-02, BLACK-WHITE-VELVET-03, BLACK-WHITE-VELVET-04, BLACK-WHITE-VELVET-05, BLACK-WHITE-VELVET-06, BLACK-WHITE-VELVET-07, BLACK-WHITE-VELVET-08, BLACK-WHITE-VELVET-09, BLACK-WHITE-VELVET-09, BLACK-WHITE-VELVET-01, BLOOM-01, BLOOM-02, BLOOM-03, BLOOM-04, BLOOM-05, BLOOM-06, BLOOM-07, BLOOM-08, BLOOM-09, BLOOM-01, BRAID-3001, BRAID-3002, BRAID-3003, BRAID-3004,