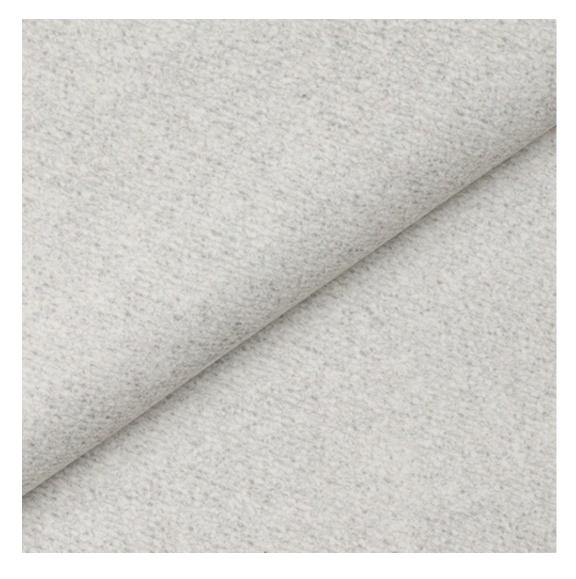

# **Product description**

Upholstered Bench Industrial Style LGM-409 HOLD-ME-14  $\mid$  Width: 40 cm - 200 cm  $\mid$  Height: 40 cm - 50 cm  $\mid$  Depth: 30 cm - 40 cm  $\mid$ 

Technical data

Product-Code:

| LGM-409                 |  |
|-------------------------|--|
| Catalogue number:       |  |
| 24826                   |  |
| Condition:              |  |
| New                     |  |
| Bench width:            |  |
| 40 cm - 200 cm          |  |
| Choose from parameter   |  |
| Bench height:           |  |
| 40 cm - 50 cm           |  |
| Choose from parameter   |  |
| Bench depth:            |  |
| 30 cm - 40 cm           |  |
| Choose from parameter   |  |
| Type of fabric:         |  |
| Choose from parameter   |  |
| Type of fabric (Photo): |  |
| HOLD-ME-14              |  |
|                         |  |
|                         |  |
|                         |  |