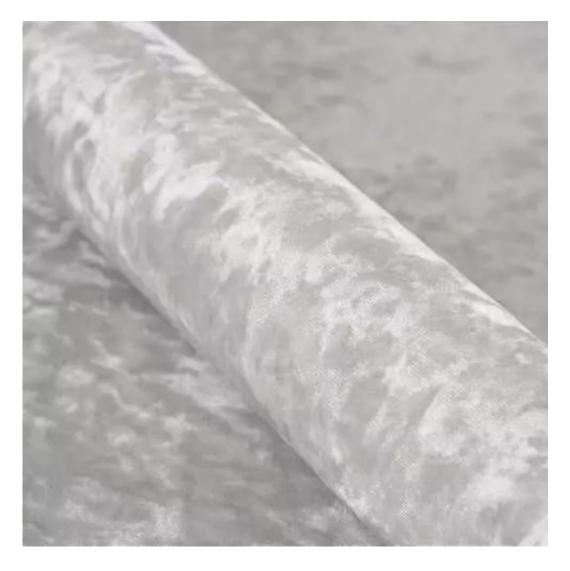

# **Product description**

Upholstered Bench Industrial Style LGM-409 HOLD-ME-14  $\mid$  Width: 40 cm - 200 cm  $\mid$  Height: 40 cm - 50 cm  $\mid$  Depth: 30 cm - 40 cm  $\mid$ 

Technical data

Product-Code:

| LGM-409                 |  |
|-------------------------|--|
| Catalogue number:       |  |
| 24826                   |  |
| Condition:              |  |
| New                     |  |
| Bench width:            |  |
| 40 cm - 200 cm          |  |
| Choose from parameter   |  |
| Bench height:           |  |
| 40 cm - 50 cm           |  |
| Choose from parameter   |  |
| Bench depth:            |  |
| 30 cm - 40 cm           |  |
| Choose from parameter   |  |
| Type of fabric:         |  |
| Choose from parameter   |  |
| Type of fabric (Photo): |  |
| HOLD-ME-14              |  |
|                         |  |
|                         |  |
|                         |  |