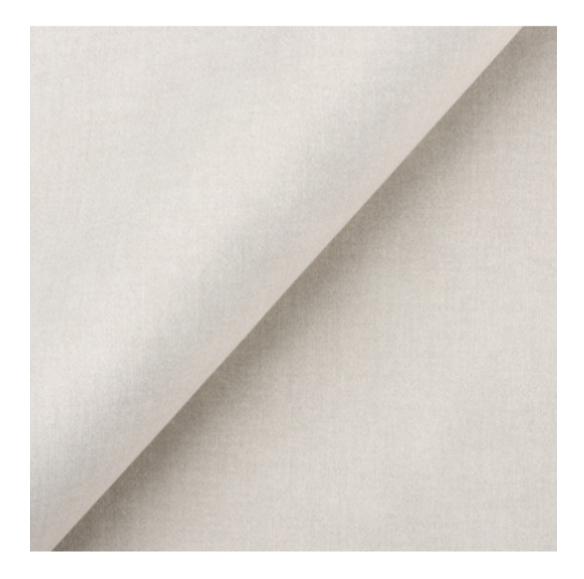

| LGM-409                 |  |
|-------------------------|--|
| Catalogue number:       |  |
| 24826                   |  |
| Condition:              |  |
| New                     |  |
| Bench width:            |  |
| 40 cm - 200 cm          |  |
| Choose from parameter   |  |
| Bench height:           |  |
| 40 cm - 50 cm           |  |
| Choose from parameter   |  |
| Bench depth:            |  |
| 30 cm - 40 cm           |  |
| Choose from parameter   |  |
| Type of fabric:         |  |
| Choose from parameter   |  |
| Type of fabric (Photo): |  |
| HOLD-ME-14              |  |
|                         |  |
|                         |  |
|                         |  |

**Height**: 40 cm , 45 cm , 50 cm **Depth**: 30 cm , 35 cm , 40 cm

Type of fabric: HOLD-ME-14 (Photo), ANDRE-1300, ANDRE-1301, ANDRE-1302, ANDRE-1303, ANDRE-1304, ANDRE-1305, ANDRE-1306, ANDRE-1307, ANDRE-1308, ANDRE-1309, ANDRE-1310, ART-DECO-VELVET-01, ART-DECO-VELVET-02, ART-DECO-VELVET-03, ART-DECO-VELVET-04, ART-DECO-VELVET-05, ART-DECO-VELVET-06, ART-DECO-VELVET-07, ART-DECO-VELVET-08, ART-DECO-VELVET-09, ART-DECO-VELVET-10...11 (write a comment in order), ATOS-111, ATOS-112, ATOS-113, ATOS-114, ATOS-115, ATOS-116, ATOS-117, ATOS-118, ATOS-119, ATOS-120...126 (write a comment in order), AURORA-2481, AURORA-2482, AURORA-2483, AURORA-2484, AURORA-2485, AURORA-2486, AURORA-2487, AURORA-2488, AURORA-2489...2505 (write a comment in order), BALOO-2071, BALOO-2072, BALOO-2073, BALOO-2074, BALOO-2076, BALOO-2077, BALOO-2078, BALOO-2079, BALOO-2081, BALOO-2082...2089 (write a comment in order), BLACK-WHITE-VELVET-01, BLACK-WHITE-VELVET-02, BLACK-WHITE-VELVET-03, BLACK-WHITE-VELVET-04, BLACK-WHITE-VELVET-05, BLACK-WHITE-VELVET-06, BLACK-WHITE-VELVET-07, BLACK-WHITE-VELVET-08, BLACK-WHITE-VELVET-09, BLACK-WHITE-VELVET-09, BLACK-WHITE-VELVET-01, BLOOM-01, BLOOM-02, BLOOM-03, BLOOM-04, BLOOM-05, BLOOM-06, BLOOM-07, BLOOM-08, BLOOM-09, BLOOM-01, BRAID-3001, BRAID-3002, BRAID-3003, BRAID-3004,