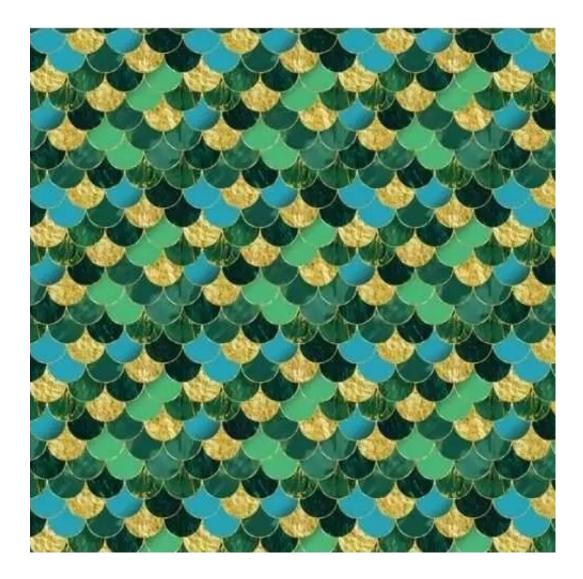

| LGM-409                 |  |
|-------------------------|--|
| Catalogue number:       |  |
| 24826                   |  |
| Condition:              |  |
| New                     |  |
| Bench width:            |  |
| 40 cm - 200 cm          |  |
| Choose from parameter   |  |
| Bench height:           |  |
| 40 cm - 50 cm           |  |
| Choose from parameter   |  |
| Bench depth:            |  |
| 30 cm - 40 cm           |  |
| Choose from parameter   |  |
| Type of fabric:         |  |
| Choose from parameter   |  |
| Type of fabric (Photo): |  |
| HOLD-ME-14              |  |
|                         |  |
|                         |  |
|                         |  |

**Height**: 40 cm , 45 cm , 50 cm **Depth**: 30 cm , 35 cm , 40 cm

Type of fabric: HOLD-ME-14 (Photo), ANDRE-1300, ANDRE-1301, ANDRE-1302, ANDRE-1303, ANDRE-1304, ANDRE-1305, ANDRE-1306, ANDRE-1307, ANDRE-1308, ANDRE-1309, ANDRE-1310, ART-DECO-VELVET-01, ART-DECO-VELVET-02, ART-DECO-VELVET-03, ART-DECO-VELVET-04, ART-DECO-VELVET-05, ART-DECO-VELVET-06, ART-DECO-VELVET-07, ART-DECO-VELVET-08, ART-DECO-VELVET-09, ART-DECO-VELVET-10...11 (write a comment in order), ATOS-111, ATOS-112, ATOS-113, ATOS-114, ATOS-115, ATOS-116, ATOS-117, ATOS-118, ATOS-119, ATOS-120...126 (write a comment in order), AURORA-2481, AURORA-2482, AURORA-2483, AURORA-2484, AURORA-2485, AURORA-2486, AURORA-2487, AURORA-2488, AURORA-2489...2505 (write a comment in order), BALOO-2071, BALOO-2072, BALOO-2073, BALOO-2074, BALOO-2076, BALOO-2077, BALOO-2078, BALOO-2079, BALOO-2081, BALOO-2082...2089 (write a comment in order), BLACK-WHITE-VELVET-01, BLACK-WHITE-VELVET-02, BLACK-WHITE-VELVET-03, BLACK-WHITE-VELVET-04, BLACK-WHITE-VELVET-05, BLACK-WHITE-VELVET-06, BLACK-WHITE-VELVET-07, BLACK-WHITE-VELVET-08, BLACK-WHITE-VELVET-09, BLACK-WHITE-VELVET-09, BLACK-WHITE-VELVET-01, BLOOM-01, BLOOM-02, BLOOM-03, BLOOM-04, BLOOM-05, BLOOM-06, BLOOM-07, BLOOM-08, BLOOM-09, BLOOM-01, BRAID-3001, BRAID-3002, BRAID-3003, BRAID-3004,