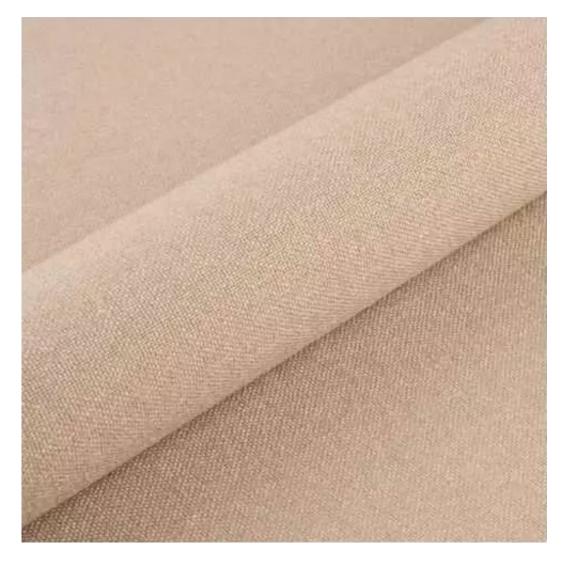

| LGM-409                 |  |
|-------------------------|--|
| Catalogue number:       |  |
| 24826                   |  |
| Condition:              |  |
| New                     |  |
| Bench width:            |  |
| 40 cm - 200 cm          |  |
| Choose from parameter   |  |
| Bench height:           |  |
| 40 cm - 50 cm           |  |
| Choose from parameter   |  |
| Bench depth:            |  |
| 30 cm - 40 cm           |  |
| Choose from parameter   |  |
| Type of fabric:         |  |
| Choose from parameter   |  |
| Type of fabric (Photo): |  |
| HOLD-ME-14              |  |
|                         |  |
|                         |  |
|                         |  |

**Height**: 40 cm , 45 cm , 50 cm **Depth**: 30 cm , 35 cm , 40 cm

Type of fabric: HOLD-ME-14 (Photo), ANDRE-1300, ANDRE-1301, ANDRE-1302, ANDRE-1303, ANDRE-1304, ANDRE-1305, ANDRE-1306, ANDRE-1307, ANDRE-1308, ANDRE-1309, ANDRE-1310, ART-DECO-VELVET-01, ART-DECO-VELVET-02, ART-DECO-VELVET-03, ART-DECO-VELVET-04, ART-DECO-VELVET-05, ART-DECO-VELVET-06, ART-DECO-VELVET-07, ART-DECO-VELVET-08, ART-DECO-VELVET-09, ART-DECO-VELVET-10...11 (write a comment in order), ATOS-111, ATOS-112, ATOS-113, ATOS-114, ATOS-115, ATOS-116, ATOS-117, ATOS-118, ATOS-119, ATOS-120...126 (write a comment in order), AURORA-2481, AURORA-2482, AURORA-2483, AURORA-2484, AURORA-2485, AURORA-2486, AURORA-2487, AURORA-2488, AURORA-2489...2505 (write a comment in order), BALOO-2071, BALOO-2072, BALOO-2073, BALOO-2074, BALOO-2076, BALOO-2077, BALOO-2078, BALOO-2079, BALOO-2081, BALOO-2082...2089 (write a comment in order), BLACK-WHITE-VELVET-01, BLACK-WHITE-VELVET-02, BLACK-WHITE-VELVET-03, BLACK-WHITE-VELVET-04, BLACK-WHITE-VELVET-05, BLACK-WHITE-VELVET-06, BLACK-WHITE-VELVET-07, BLACK-WHITE-VELVET-08, BLACK-WHITE-VELVET-09, BLACK-WHITE-VELVET-09, BLACK-WHITE-VELVET-01, BLOOM-01, BLOOM-02, BLOOM-03, BLOOM-04, BLOOM-05, BLOOM-06, BLOOM-07, BLOOM-08, BLOOM-09, BLOOM-01, BRAID-3001, BRAID-3002, BRAID-3003, BRAID-3004,