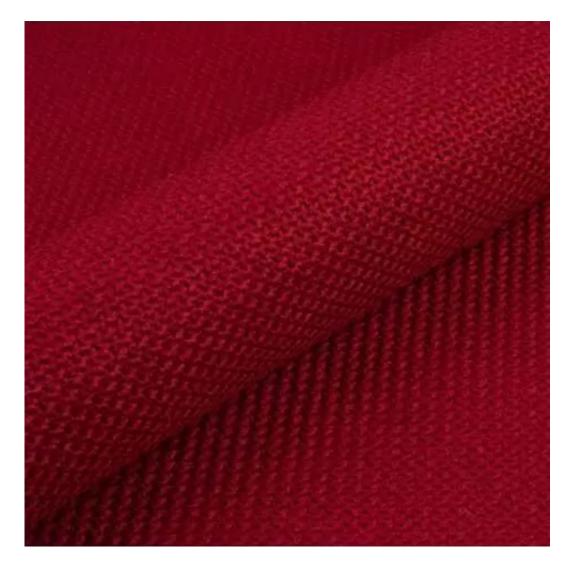

| LGM-409                 |  |
|-------------------------|--|
| Catalogue number:       |  |
| 24826                   |  |
| Condition:              |  |
| New                     |  |
| Bench width:            |  |
| 40 cm - 200 cm          |  |
| Choose from parameter   |  |
| Bench height:           |  |
| 40 cm - 50 cm           |  |
| Choose from parameter   |  |
| Bench depth:            |  |
| 30 cm - 40 cm           |  |
| Choose from parameter   |  |
| Type of fabric:         |  |
| Choose from parameter   |  |
| Type of fabric (Photo): |  |
| HOLD-ME-14              |  |
|                         |  |
|                         |  |
|                         |  |

**Height**: 40 cm , 45 cm , 50 cm **Depth**: 30 cm , 35 cm , 40 cm

Type of fabric: HOLD-ME-14 (Photo), ANDRE-1300, ANDRE-1301, ANDRE-1302, ANDRE-1303, ANDRE-1304, ANDRE-1305, ANDRE-1306, ANDRE-1307, ANDRE-1308, ANDRE-1309, ANDRE-1310, ART-DECO-VELVET-01, ART-DECO-VELVET-02, ART-DECO-VELVET-03, ART-DECO-VELVET-04, ART-DECO-VELVET-05, ART-DECO-VELVET-06, ART-DECO-VELVET-07, ART-DECO-VELVET-08, ART-DECO-VELVET-09, ART-DECO-VELVET-10...11 (write a comment in order), ATOS-111, ATOS-112, ATOS-113, ATOS-114, ATOS-115, ATOS-116, ATOS-117, ATOS-118, ATOS-119, ATOS-120...126 (write a comment in order), AURORA-2481, AURORA-2482, AURORA-2483, AURORA-2484, AURORA-2485, AURORA-2486, AURORA-2487, AURORA-2488, AURORA-2489...2505 (write a comment in order), BALOO-2071, BALOO-2072, BALOO-2073, BALOO-2074, BALOO-2076, BALOO-2077, BALOO-2078, BALOO-2079, BALOO-2081, BALOO-2082...2089 (write a comment in order), BLACK-WHITE-VELVET-01, BLACK-WHITE-VELVET-02, BLACK-WHITE-VELVET-03, BLACK-WHITE-VELVET-04, BLACK-WHITE-VELVET-05, BLACK-WHITE-VELVET-06, BLACK-WHITE-VELVET-07, BLACK-WHITE-VELVET-08, BLACK-WHITE-VELVET-09, BLACK-WHITE-VELVET-09, BLACK-WHITE-VELVET-01, BLOOM-01, BLOOM-02, BLOOM-03, BLOOM-04, BLOOM-05, BLOOM-06, BLOOM-07, BLOOM-08, BLOOM-09, BLOOM-01, BRAID-3001, BRAID-3002, BRAID-3003, BRAID-3004,