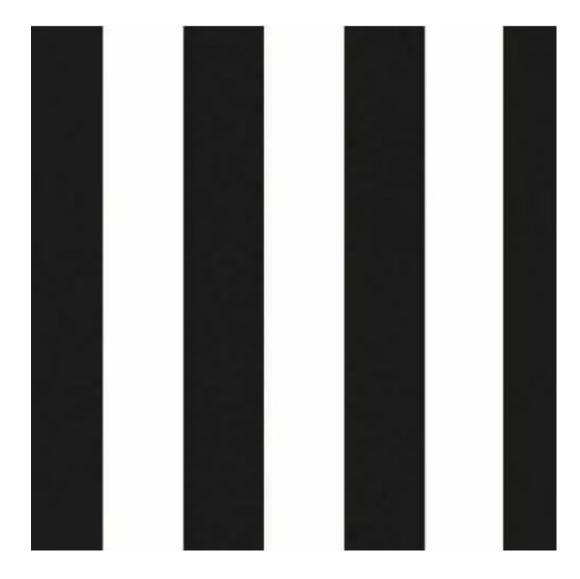

# **Product description**

Upholstered Bench Industrial Style LGM-409 HOLD-ME-13  $\mid$  Width: 40 cm - 200 cm  $\mid$  Height: 40 cm - 50 cm  $\mid$  Depth: 30 cm - 40 cm  $\mid$ 

Technical data

Product-Code:

| LGM-409                 |  |  |  |
|-------------------------|--|--|--|
| Catalogue number:       |  |  |  |
| 24825                   |  |  |  |
| Condition:              |  |  |  |
| New                     |  |  |  |
| Bench width:            |  |  |  |
| 40 cm - 200 cm          |  |  |  |
| Choose from parameter   |  |  |  |
| Bench height:           |  |  |  |
| 40 cm - 50 cm           |  |  |  |
| Choose from parameter   |  |  |  |
| Bench depth:            |  |  |  |
| 30 cm - 40 cm           |  |  |  |
| Choose from parameter   |  |  |  |
| Type of fabric:         |  |  |  |
| Choose from parameter   |  |  |  |
| Type of fabric (Photo): |  |  |  |
| HOLD-ME-13              |  |  |  |
|                         |  |  |  |
|                         |  |  |  |
|                         |  |  |  |
|                         |  |  |  |