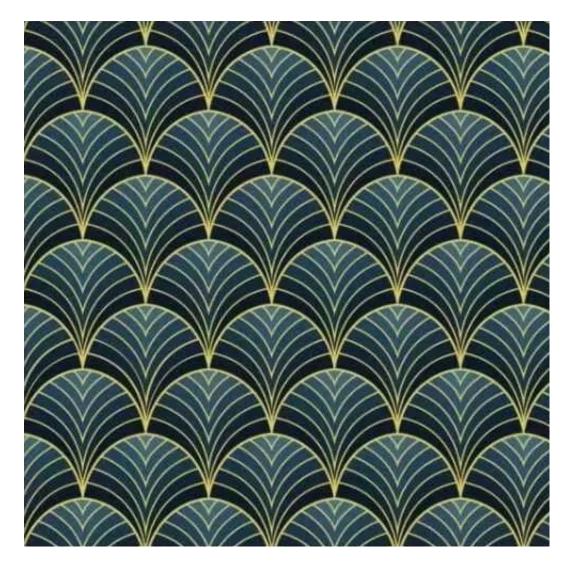

# **Product description**

Upholstered Bench Industrial Style LGM-409 HOLD-ME-13  $\mid$  Width: 40 cm - 200 cm  $\mid$  Height: 40 cm - 50 cm  $\mid$  Depth: 30 cm - 40 cm  $\mid$ 

Technical data

Product-Code:

| LGM-409                 |  |  |  |
|-------------------------|--|--|--|
| Catalogue number:       |  |  |  |
| 24825                   |  |  |  |
| Condition:              |  |  |  |
| New                     |  |  |  |
| Bench width:            |  |  |  |
| 40 cm - 200 cm          |  |  |  |
| Choose from parameter   |  |  |  |
| Bench height:           |  |  |  |
| 40 cm - 50 cm           |  |  |  |
| Choose from parameter   |  |  |  |
| Bench depth:            |  |  |  |
| 30 cm - 40 cm           |  |  |  |
| Choose from parameter   |  |  |  |
| Type of fabric:         |  |  |  |
| Choose from parameter   |  |  |  |
| Type of fabric (Photo): |  |  |  |
| HOLD-ME-13              |  |  |  |
|                         |  |  |  |
|                         |  |  |  |
|                         |  |  |  |
|                         |  |  |  |