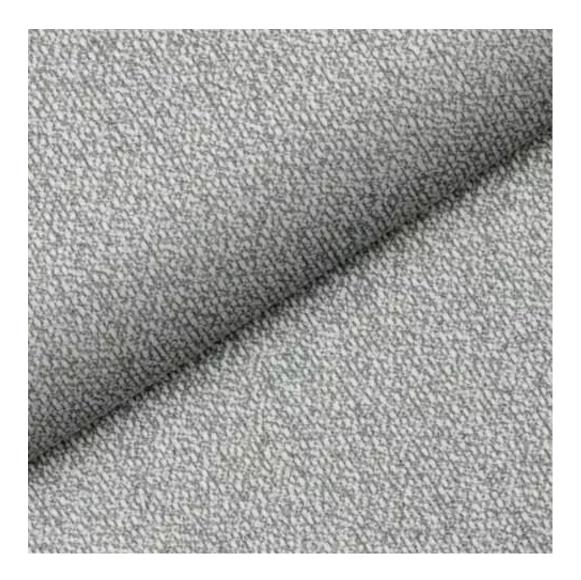

HOLD-ME-12

Product description

**Height**: 40 cm , 45 cm , 50 cm **Depth**: 30 cm , 35 cm , 40 cm

**Type of fabric**: HOLD-ME-12 (Photo), ANDRE-1300, ANDRE-1301, ANDRE-1302, ANDRE-1303, ANDRE-1304, ANDRE-1305, ANDRE-1306, ANDRE-1307, ANDRE-1308, ANDRE-1309, ANDRE-1310, ART-DECO-VELVET-01, ART-DECO-VELVET-02, ART-DECO-VELVET-03, ART-DECO-VELVET-04, ART-DECO-VELVET-05, ART-DECO-VELVET-06, ART-DECO-VELVET-07, ART-DECO-VELVET-09, ART-DECO-VELVET-09, ART-DECO-VELVET-05, ART-DECO-VELVET-06, ART-DECO-VELVET-07, ART-DECO-VELVET-09, ART-DECO-VELVET-10..11 (write a comment in order), ATOS-111, ATOS-112, ATOS-113, ATOS-114, ATOS-115, ATOS-116, ATOS-117, ATOS-118, ATOS-119, ATOS-120..126 (write a comment in order), AURORA-2480, AURORA-2481, AURORA-2482, AURORA-2483, AURORA-2484, AURORA-2485, AURORA-2486, AURORA-2487, AURORA-2488, AURORA-2489..2505 (write a comment in order), BALOO-2071, BALOO-2072, BALOO-2073, BALOO-2074, BALOO-2076, BALOO-2077, BALOO-2078, BALOO-2079, BALOO-2081, BALOO-2082..2089 (write a comment in order), BLACK-WHITE-VELVET-01, BLACK-WHITE-VELVET-02, BLACK-WHITE-VELVET-03, BLACK-WHITE-VELVET-04, BLACK-WHITE-VELVET-05, BLACK-WHITE-VELVET-06, BLACK-WHITE-VELVET-07, BLACK-WHITE-VELVET-08, BLACK-WHITE-VELVET-09, BLACK-WHITE-VELVET-06, BLACK-WHITE-VELVET-07, BLACK-WHITE-VELVET-08, BLACK-WHITE-VELVET-09, BLACK-WHITE-VELVET-06, BLACK-WHITE-VELVET-07, BLACM-2480, BLOOM-01, BLOOM-02, BLOOM-03, BLOOM-04, BLOOM-05, BLOOM-06, BLOOM-07, BLOOM-08, BLOOM-09, BLOOM-10, BRAID-3001, BRAID-3002, BRAID-3003, BRAID-3004,