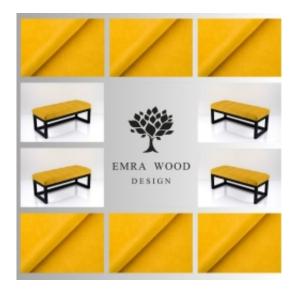

# Upholstered Bench Industrial Style LGM-409 HOLD-ME-12

| Number        | 24824            |
|---------------|------------------|
| Producer code | LGM-409          |
| Manufacturer  | Emra Wood Design |

## **Product description**

Upholstered Bench Industrial Style LGM-409 HOLD-ME-12 | Width: 40 cm - 200 cm | Height: 40 cm - 50 cm | Depth: 30 cm - 40 cm |

Technical data

Product-Code:

#### Upholstered Bench Industrial Style LGM-409 HOLD-ME-12

- A functional and practical bench for hallway, living room, bedroom, dressing room, bathroom, reception and office
- Some bench models have a practical shelf for shoes
- The frame and upholstery are made of the highest quality materials
- Production of the bench according to customer requirements

Product features

- Very high-quality and precise workmanship directly from the manufacturer
- The bench features an interchangeable seat to adapt the product to the future appearance of the room
- The bench does not require self-assembly and is delivered to the customer in its entirety
- Take a look at our fabric palette for more options
- We are at your disposal if you have any questions about the product
- By purchasing a product, you are buying a non-prefabricated item made according to specifications (selection of color, upholstery, materials, etc.)