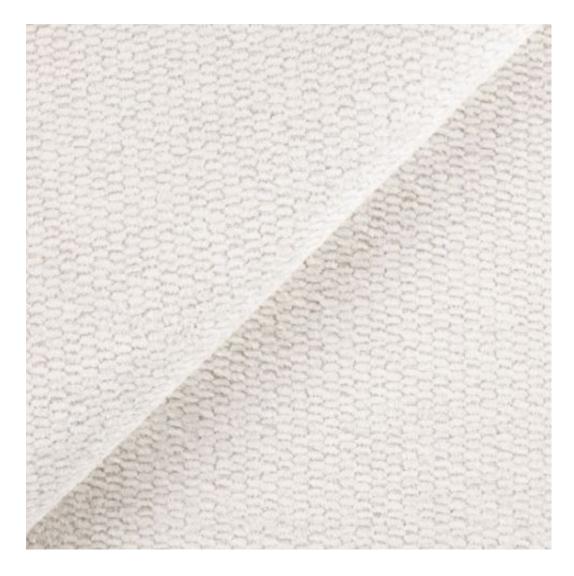

# **Product description**

Upholstered Bench Industrial Style LGM-409 HOLD-ME-09 | Width: 40 cm - 200 cm | Height: 40 cm - 50 cm | Depth: 30 cm - 40 cm |

Technical data

Product-Code:

| LGM-409                 |  |
|-------------------------|--|
| Catalogue number:       |  |
| 24823                   |  |
| Condition:              |  |
| New                     |  |
| Bench width:            |  |
| 40 cm - 200 cm          |  |
| Choose from parameter   |  |
| Bench height:           |  |
| 40 cm - 50 cm           |  |
| Choose from parameter   |  |
| Bench depth:            |  |
| 30 cm - 40 cm           |  |
| Choose from parameter   |  |
| Type of fabric:         |  |
| Choose from parameter   |  |
| Type of fabric (Photo): |  |
| HOLD-ME-09              |  |
|                         |  |
|                         |  |
|                         |  |