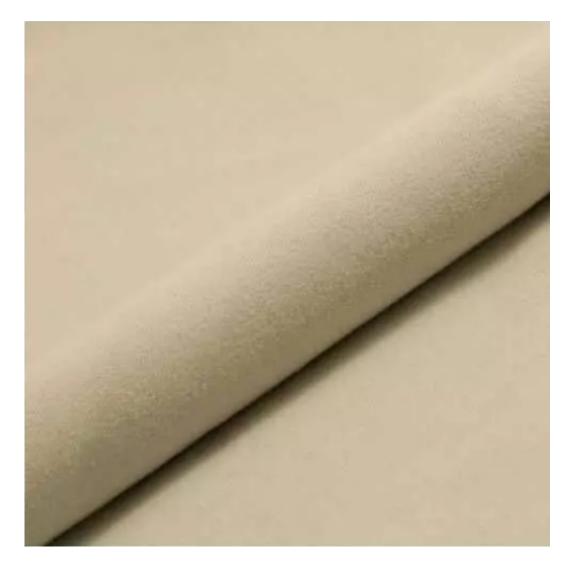

# **Product description**

Upholstered Bench Industrial Style LGM-409 HOLD-ME-09 | Width: 40 cm - 200 cm | Height: 40 cm - 50 cm | Depth: 30 cm - 40 cm |

Technical data

Product-Code:

| LGM-409                 |  |
|-------------------------|--|
| Catalogue number:       |  |
| 24823                   |  |
| Condition:              |  |
| New                     |  |
| Bench width:            |  |
| 40 cm - 200 cm          |  |
| Choose from parameter   |  |
| Bench height:           |  |
| 40 cm - 50 cm           |  |
| Choose from parameter   |  |
| Bench depth:            |  |
| 30 cm - 40 cm           |  |
| Choose from parameter   |  |
| Type of fabric:         |  |
| Choose from parameter   |  |
| Type of fabric (Photo): |  |
| HOLD-ME-09              |  |
|                         |  |
|                         |  |
|                         |  |

**Height**: 40 cm , 45 cm , 50 cm **Depth**: 30 cm , 35 cm , 40 cm

Type of fabric: HOLD-ME-09 (Photo), ANDRE-1300, ANDRE-1301, ANDRE-1302, ANDRE-1303, ANDRE-1304, ANDRE-1305, ANDRE-1306, ANDRE-1307, ANDRE-1308, ANDRE-1309, ANDRE-1310, ART-DECO-VELVET-01, ART-DECO-VELVET-02, ART-DECO-VELVET-03, ART-DECO-VELVET-04, ART-DECO-VELVET-05, ART-DECO-VELVET-06, ART-DECO-VELVET-07, ART-DECO-VELVET-08, ART-DECO-VELVET-09, ART-DECO-VELVET-10...11 (write a comment in order), ATOS-111, ATOS-112, ATOS-113, ATOS-114, ATOS-115, ATOS-116, ATOS-117, ATOS-118, ATOS-119, ATOS-120...126 (write a comment in order), AURORA-2481, AURORA-2482, AURORA-2483, AURORA-2484, AURORA-2485, AURORA-2486, AURORA-2487, AURORA-2488, AURORA-2489...2505 (write a comment in order), BALOO-2071, BALOO-2072, BALOO-2073, BALOO-2074, BALOO-2076, BALOO-2077, BALOO-2078, BALOO-2079, BALOO-2081, BALOO-2082...2089 (write a comment in order), BLACK-WHITE-VELVET-01, BLACK-WHITE-VELVET-02, BLACK-WHITE-VELVET-03, BLACK-WHITE-VELVET-04, BLACK-WHITE-VELVET-05, BLACK-WHITE-VELVET-06, BLACK-WHITE-VELVET-07, BLACK-WHITE-VELVET-08, BLACK-WHITE-VELVET-09, BLACK-WHITE-VELVET-09, BLACK-WHITE-VELVET-01, BLOOM-01, BLOOM-02, BLOOM-03, BLOOM-04, BLOOM-05, BLOOM-06, BLOOM-07, BLOOM-08, BLOOM-09, BLOOM-01, BRAID-3001, BRAID-3002, BRAID-3003, BRAID-3004,