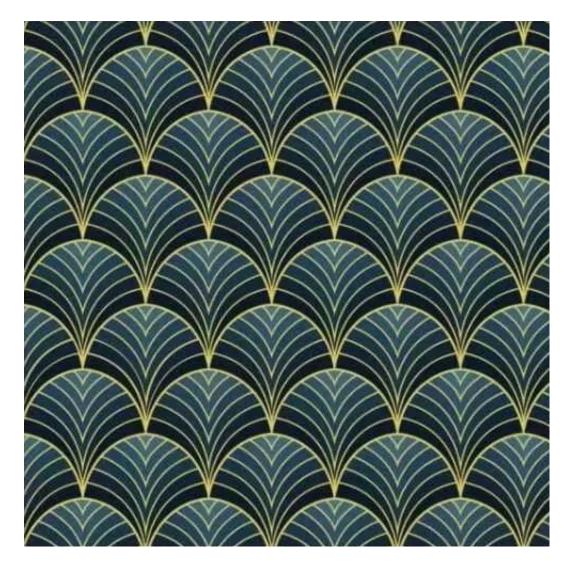

# **Product description**

Upholstered Bench Industrial Style LGM-409 HOLD-ME-09 | Width: 40 cm - 200 cm | Height: 40 cm - 50 cm | Depth: 30 cm - 40 cm |

Technical data

Product-Code:

| LGM-409                 |  |
|-------------------------|--|
| Catalogue number:       |  |
| 24823                   |  |
| Condition:              |  |
| New                     |  |
| Bench width:            |  |
| 40 cm - 200 cm          |  |
| Choose from parameter   |  |
| Bench height:           |  |
| 40 cm - 50 cm           |  |
| Choose from parameter   |  |
| Bench depth:            |  |
| 30 cm - 40 cm           |  |
| Choose from parameter   |  |
| Type of fabric:         |  |
| Choose from parameter   |  |
| Type of fabric (Photo): |  |
| HOLD-ME-09              |  |
|                         |  |
|                         |  |
|                         |  |

**Height**: 40 cm , 45 cm , 50 cm **Depth**: 30 cm , 35 cm , 40 cm

Type of fabric: HOLD-ME-09 (Photo), ANDRE-1300, ANDRE-1301, ANDRE-1302, ANDRE-1303, ANDRE-1304, ANDRE-1305, ANDRE-1306, ANDRE-1307, ANDRE-1308, ANDRE-1309, ANDRE-1310, ART-DECO-VELVET-01, ART-DECO-VELVET-02, ART-DECO-VELVET-03, ART-DECO-VELVET-04, ART-DECO-VELVET-05, ART-DECO-VELVET-06, ART-DECO-VELVET-07, ART-DECO-VELVET-08, ART-DECO-VELVET-09, ART-DECO-VELVET-10...11 (write a comment in order), ATOS-111, ATOS-112, ATOS-113, ATOS-114, ATOS-115, ATOS-116, ATOS-117, ATOS-118, ATOS-119, ATOS-120...126 (write a comment in order), AURORA-2481, AURORA-2482, AURORA-2483, AURORA-2484, AURORA-2485, AURORA-2486, AURORA-2487, AURORA-2488, AURORA-2489...2505 (write a comment in order), BALOO-2071, BALOO-2072, BALOO-2073, BALOO-2074, BALOO-2076, BALOO-2077, BALOO-2078, BALOO-2079, BALOO-2081, BALOO-2082...2089 (write a comment in order), BLACK-WHITE-VELVET-01, BLACK-WHITE-VELVET-02, BLACK-WHITE-VELVET-03, BLACK-WHITE-VELVET-04, BLACK-WHITE-VELVET-05, BLACK-WHITE-VELVET-06, BLACK-WHITE-VELVET-07, BLACK-WHITE-VELVET-08, BLACK-WHITE-VELVET-09, BLACK-WHITE-VELVET-09, BLACK-WHITE-VELVET-01, BLOOM-01, BLOOM-02, BLOOM-03, BLOOM-04, BLOOM-05, BLOOM-06, BLOOM-07, BLOOM-08, BLOOM-09, BLOOM-01, BRAID-3001, BRAID-3002, BRAID-3003, BRAID-3004,