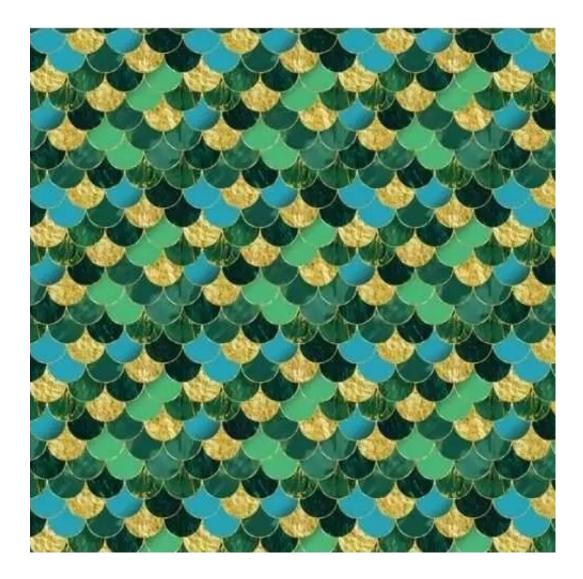

# **Product description**

Upholstered Bench Industrial Style LGM-409 HOLD-ME-09 | Width: 40 cm - 200 cm | Height: 40 cm - 50 cm | Depth: 30 cm - 40 cm |

Technical data

Product-Code:

| LGM-409                 |  |
|-------------------------|--|
| Catalogue number:       |  |
| 24823                   |  |
| Condition:              |  |
| New                     |  |
| Bench width:            |  |
| 40 cm - 200 cm          |  |
| Choose from parameter   |  |
| Bench height:           |  |
| 40 cm - 50 cm           |  |
| Choose from parameter   |  |
| Bench depth:            |  |
| 30 cm - 40 cm           |  |
| Choose from parameter   |  |
| Type of fabric:         |  |
| Choose from parameter   |  |
| Type of fabric (Photo): |  |
| HOLD-ME-09              |  |
|                         |  |
|                         |  |
|                         |  |

**Height**: 40 cm , 45 cm , 50 cm **Depth**: 30 cm , 35 cm , 40 cm

Type of fabric: HOLD-ME-09 (Photo), ANDRE-1300, ANDRE-1301, ANDRE-1302, ANDRE-1303, ANDRE-1304, ANDRE-1305, ANDRE-1306, ANDRE-1307, ANDRE-1308, ANDRE-1309, ANDRE-1310, ART-DECO-VELVET-01, ART-DECO-VELVET-02, ART-DECO-VELVET-03, ART-DECO-VELVET-04, ART-DECO-VELVET-05, ART-DECO-VELVET-06, ART-DECO-VELVET-07, ART-DECO-VELVET-08, ART-DECO-VELVET-09, ART-DECO-VELVET-10...11 (write a comment in order), ATOS-111, ATOS-112, ATOS-113, ATOS-114, ATOS-115, ATOS-116, ATOS-117, ATOS-118, ATOS-119, ATOS-120...126 (write a comment in order), AURORA-2481, AURORA-2482, AURORA-2483, AURORA-2484, AURORA-2485, AURORA-2486, AURORA-2487, AURORA-2488, AURORA-2489...2505 (write a comment in order), BALOO-2071, BALOO-2072, BALOO-2073, BALOO-2074, BALOO-2076, BALOO-2077, BALOO-2078, BALOO-2079, BALOO-2081, BALOO-2082...2089 (write a comment in order), BLACK-WHITE-VELVET-01, BLACK-WHITE-VELVET-02, BLACK-WHITE-VELVET-03, BLACK-WHITE-VELVET-04, BLACK-WHITE-VELVET-05, BLACK-WHITE-VELVET-06, BLACK-WHITE-VELVET-07, BLACK-WHITE-VELVET-08, BLACK-WHITE-VELVET-09, BLACK-WHITE-VELVET-09, BLACK-WHITE-VELVET-01, BLOOM-01, BLOOM-02, BLOOM-03, BLOOM-04, BLOOM-05, BLOOM-06, BLOOM-07, BLOOM-08, BLOOM-09, BLOOM-01, BRAID-3001, BRAID-3002, BRAID-3003, BRAID-3004,