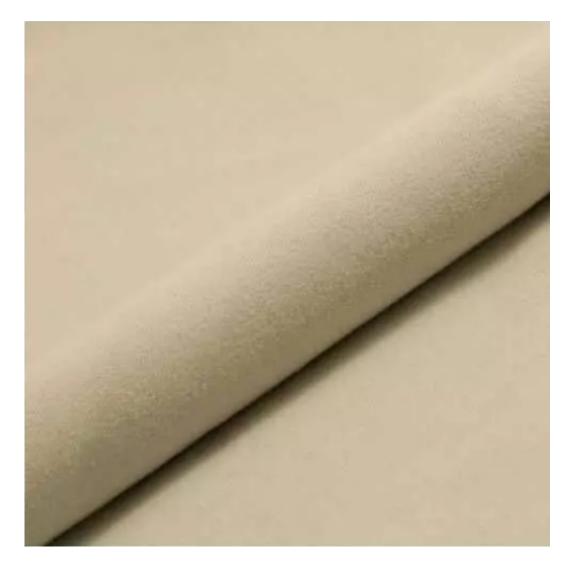

# **Product description**

Upholstered Bench Industrial Style LGM-409 HOLD-ME-06 | Width: 40 cm - 200 cm | Height: 40 cm - 50 cm | Depth: 30 cm - 40 cm |

Technical data

Product-Code:

| LGM-409                 |  |  |  |
|-------------------------|--|--|--|
| Catalogue number:       |  |  |  |
| 24822                   |  |  |  |
| Condition:              |  |  |  |
| New                     |  |  |  |
| Bench width:            |  |  |  |
| 40 cm - 200 cm          |  |  |  |
| Choose from parameter   |  |  |  |
| Bench height:           |  |  |  |
| 40 cm - 50 cm           |  |  |  |
| Choose from parameter   |  |  |  |
| Bench depth:            |  |  |  |
| 30 cm - 40 cm           |  |  |  |
| Choose from parameter   |  |  |  |
| Type of fabric:         |  |  |  |
| Choose from parameter   |  |  |  |
| Type of fabric (Photo): |  |  |  |
| HOLD-ME-06              |  |  |  |
|                         |  |  |  |
|                         |  |  |  |
|                         |  |  |  |

**Height**: 40 cm , 45 cm , 50 cm **Depth**: 30 cm , 35 cm , 40 cm

Type of fabric: HOLD-ME-06 (Photo), ANDRE-1300, ANDRE-1301, ANDRE-1302, ANDRE-1303, ANDRE-1304, ANDRE-1305, ANDRE-1306, ANDRE-1307, ANDRE-1308, ANDRE-1309, ANDRE-1310, ART-DECO-VELVET-01, ART-DECO-VELVET-02, ART-DECO-VELVET-03, ART-DECO-VELVET-04, ART-DECO-VELVET-05, ART-DECO-VELVET-06, ART-DECO-VELVET-07, ART-DECO-VELVET-08, ART-DECO-VELVET-09, ART-DECO-VELVET-10...11 (write a comment in order), ATOS-111, ATOS-112, ATOS-113, ATOS-114, ATOS-115, ATOS-116, ATOS-117, ATOS-118, ATOS-119, ATOS-120...126 (write a comment in order), AURORA-2481, AURORA-2482, AURORA-2483, AURORA-2484, AURORA-2485, AURORA-2486, AURORA-2487, AURORA-2488, AURORA-2489...2505 (write a comment in order), BALOO-2071, BALOO-2072, BALOO-2073, BALOO-2074, BALOO-2076, BALOO-2077, BALOO-2078, BALOO-2079, BALOO-2081, BALOO-2082...2089 (write a comment in order), BLACK-WHITE-VELVET-01, BLACK-WHITE-VELVET-02, BLACK-WHITE-VELVET-03, BLACK-WHITE-VELVET-04, BLACK-WHITE-VELVET-05, BLACK-WHITE-VELVET-06, BLACK-WHITE-VELVET-07, BLACK-WHITE-VELVET-08, BLACK-WHITE-VELVET-09, BLACK-WHITE-VELVET-09, BLACK-WHITE-VELVET-01, BLOOM-01, BLOOM-02, BLOOM-03, BLOOM-04, BLOOM-05, BLOOM-06, BLOOM-07, BLOOM-08, BLOOM-09, BLOOM-01, BRAID-3001, BRAID-3002, BRAID-3003, BRAID-3004,