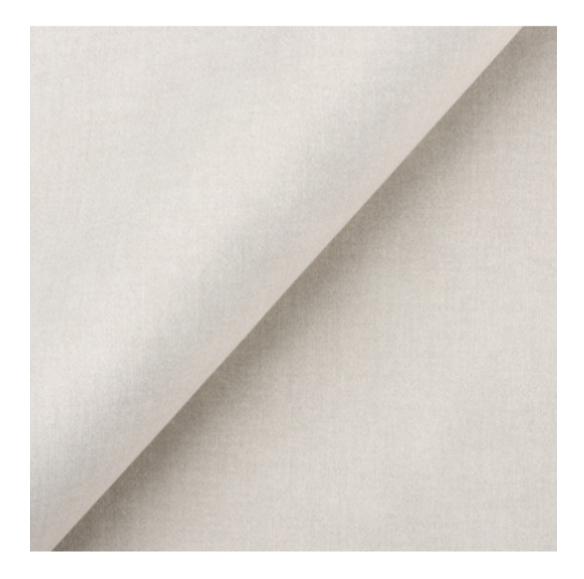

# **Product description**

Upholstered Bench Industrial Style LGM-409 HOLD-ME-06 | Width: 40 cm - 200 cm | Height: 40 cm - 50 cm | Depth: 30 cm - 40 cm |

Technical data

Product-Code:

| LGM-409                 |  |  |  |
|-------------------------|--|--|--|
| Catalogue number:       |  |  |  |
| 24822                   |  |  |  |
| Condition:              |  |  |  |
| New                     |  |  |  |
| Bench width:            |  |  |  |
| 40 cm - 200 cm          |  |  |  |
| Choose from parameter   |  |  |  |
| Bench height:           |  |  |  |
| 40 cm - 50 cm           |  |  |  |
| Choose from parameter   |  |  |  |
| Bench depth:            |  |  |  |
| 30 cm - 40 cm           |  |  |  |
| Choose from parameter   |  |  |  |
| Type of fabric:         |  |  |  |
| Choose from parameter   |  |  |  |
| Type of fabric (Photo): |  |  |  |
| HOLD-ME-06              |  |  |  |
|                         |  |  |  |
|                         |  |  |  |
|                         |  |  |  |

**Height**: 40 cm , 45 cm , 50 cm **Depth**: 30 cm , 35 cm , 40 cm

Type of fabric: HOLD-ME-06 (Photo), ANDRE-1300, ANDRE-1301, ANDRE-1302, ANDRE-1303, ANDRE-1304, ANDRE-1305, ANDRE-1306, ANDRE-1307, ANDRE-1308, ANDRE-1309, ANDRE-1310, ART-DECO-VELVET-01, ART-DECO-VELVET-02, ART-DECO-VELVET-03, ART-DECO-VELVET-04, ART-DECO-VELVET-05, ART-DECO-VELVET-06, ART-DECO-VELVET-07, ART-DECO-VELVET-08, ART-DECO-VELVET-09, ART-DECO-VELVET-10...11 (write a comment in order), ATOS-111, ATOS-112, ATOS-113, ATOS-114, ATOS-115, ATOS-116, ATOS-117, ATOS-118, ATOS-119, ATOS-120...126 (write a comment in order), AURORA-2481, AURORA-2482, AURORA-2483, AURORA-2484, AURORA-2485, AURORA-2486, AURORA-2487, AURORA-2488, AURORA-2489...2505 (write a comment in order), BALOO-2071, BALOO-2072, BALOO-2073, BALOO-2074, BALOO-2076, BALOO-2077, BALOO-2078, BALOO-2079, BALOO-2081, BALOO-2082...2089 (write a comment in order), BLACK-WHITE-VELVET-01, BLACK-WHITE-VELVET-02, BLACK-WHITE-VELVET-03, BLACK-WHITE-VELVET-04, BLACK-WHITE-VELVET-05, BLACK-WHITE-VELVET-06, BLACK-WHITE-VELVET-07, BLACK-WHITE-VELVET-08, BLACK-WHITE-VELVET-09, BLACK-WHITE-VELVET-09, BLACK-WHITE-VELVET-01, BLOOM-01, BLOOM-02, BLOOM-03, BLOOM-04, BLOOM-05, BLOOM-06, BLOOM-07, BLOOM-08, BLOOM-09, BLOOM-01, BRAID-3001, BRAID-3002, BRAID-3003, BRAID-3004,