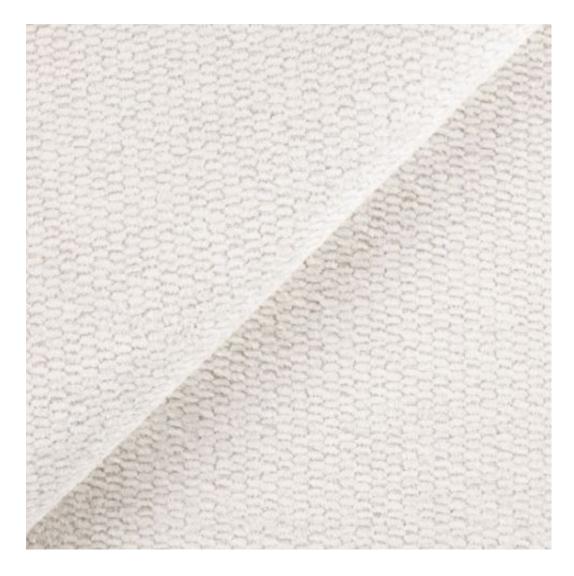

# **Product description**

Upholstered Bench Industrial Style LGM-409 HOLD-ME-06 | Width: 40 cm - 200 cm | Height: 40 cm - 50 cm | Depth: 30 cm - 40 cm |

Technical data

Product-Code:

| LGM-409                 |  |  |  |
|-------------------------|--|--|--|
| Catalogue number:       |  |  |  |
| 24822                   |  |  |  |
| Condition:              |  |  |  |
| New                     |  |  |  |
| Bench width:            |  |  |  |
| 40 cm - 200 cm          |  |  |  |
| Choose from parameter   |  |  |  |
| Bench height:           |  |  |  |
| 40 cm - 50 cm           |  |  |  |
| Choose from parameter   |  |  |  |
| Bench depth:            |  |  |  |
| 30 cm - 40 cm           |  |  |  |
| Choose from parameter   |  |  |  |
| Type of fabric:         |  |  |  |
| Choose from parameter   |  |  |  |
| Type of fabric (Photo): |  |  |  |
| HOLD-ME-06              |  |  |  |
|                         |  |  |  |
|                         |  |  |  |
|                         |  |  |  |

**Height**: 40 cm , 45 cm , 50 cm **Depth**: 30 cm , 35 cm , 40 cm

Type of fabric: HOLD-ME-06 (Photo), ANDRE-1300, ANDRE-1301, ANDRE-1302, ANDRE-1303, ANDRE-1304, ANDRE-1305, ANDRE-1306, ANDRE-1307, ANDRE-1308, ANDRE-1309, ANDRE-1310, ART-DECO-VELVET-01, ART-DECO-VELVET-02, ART-DECO-VELVET-03, ART-DECO-VELVET-04, ART-DECO-VELVET-05, ART-DECO-VELVET-06, ART-DECO-VELVET-07, ART-DECO-VELVET-08, ART-DECO-VELVET-09, ART-DECO-VELVET-10...11 (write a comment in order), ATOS-111, ATOS-112, ATOS-113, ATOS-114, ATOS-115, ATOS-116, ATOS-117, ATOS-118, ATOS-119, ATOS-120...126 (write a comment in order), AURORA-2481, AURORA-2482, AURORA-2483, AURORA-2484, AURORA-2485, AURORA-2486, AURORA-2487, AURORA-2488, AURORA-2489...2505 (write a comment in order), BALOO-2071, BALOO-2072, BALOO-2073, BALOO-2074, BALOO-2076, BALOO-2077, BALOO-2078, BALOO-2079, BALOO-2081, BALOO-2082...2089 (write a comment in order), BLACK-WHITE-VELVET-01, BLACK-WHITE-VELVET-02, BLACK-WHITE-VELVET-03, BLACK-WHITE-VELVET-04, BLACK-WHITE-VELVET-05, BLACK-WHITE-VELVET-06, BLACK-WHITE-VELVET-07, BLACK-WHITE-VELVET-08, BLACK-WHITE-VELVET-09, BLACK-WHITE-VELVET-09, BLACK-WHITE-VELVET-01, BLOOM-01, BLOOM-02, BLOOM-03, BLOOM-04, BLOOM-05, BLOOM-06, BLOOM-07, BLOOM-08, BLOOM-09, BLOOM-01, BRAID-3001, BRAID-3002, BRAID-3003, BRAID-3004,