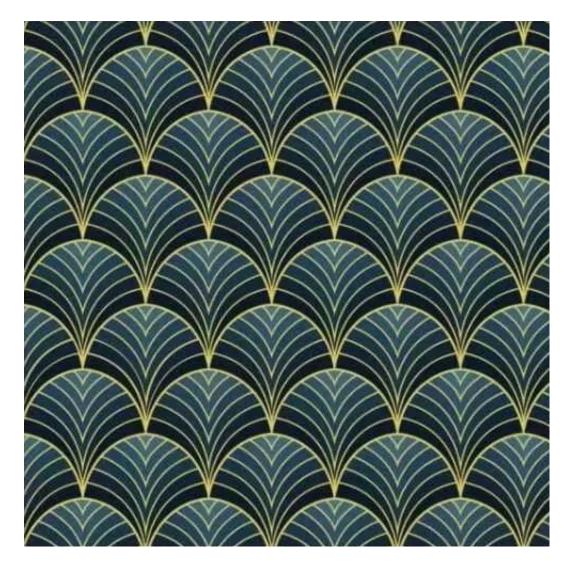

# **Product description**

Upholstered Bench Industrial Style LGM-409 HOLD-ME-06 | Width: 40 cm - 200 cm | Height: 40 cm - 50 cm | Depth: 30 cm - 40 cm |

Technical data

Product-Code:

| LGM-409                 |  |  |  |
|-------------------------|--|--|--|
| Catalogue number:       |  |  |  |
| 24822                   |  |  |  |
| Condition:              |  |  |  |
| New                     |  |  |  |
| Bench width:            |  |  |  |
| 40 cm - 200 cm          |  |  |  |
| Choose from parameter   |  |  |  |
| Bench height:           |  |  |  |
| 40 cm - 50 cm           |  |  |  |
| Choose from parameter   |  |  |  |
| Bench depth:            |  |  |  |
| 30 cm - 40 cm           |  |  |  |
| Choose from parameter   |  |  |  |
| Type of fabric:         |  |  |  |
| Choose from parameter   |  |  |  |
| Type of fabric (Photo): |  |  |  |
| HOLD-ME-06              |  |  |  |
|                         |  |  |  |
|                         |  |  |  |
|                         |  |  |  |

**ANDRE** 

ART-DECO-VELVET

ATOS-ECO-LEATHER

AURORA

BALOO

BLACK-WHITE-VELVET

BLOOM

BRAID