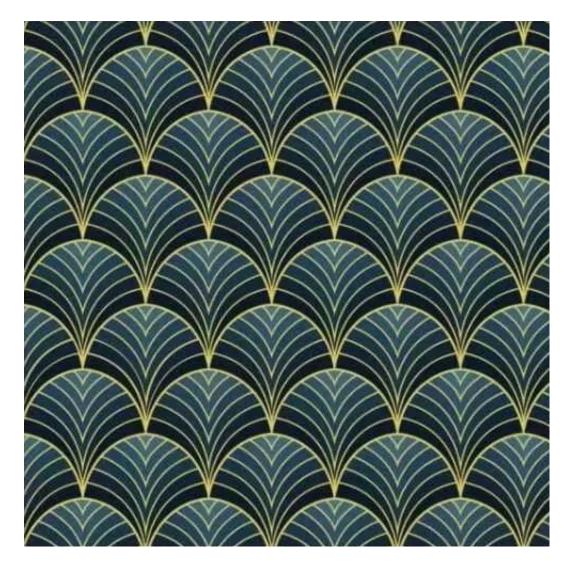

## **Product description**

Upholstered Bench Industrial Style LGM-404 STRONG-15 | Width: 40 cm - 200 cm | Height: 40 cm - 50 cm | Depth: 30 cm - 40 cm |

Technical data

Product-Code:

| LGM-404                 |
|-------------------------|
| Catalogue number:       |
| 23827                   |
| Condition:              |
| New                     |
| Bench width:            |
| 40 cm - 200 cm          |
| Choose from parameter   |
|                         |
| Bench height:           |
| 40 cm - 50 cm           |
| Choose from parameter   |
|                         |
| Bench depth:            |
| 30 cm - 40 cm           |
| Choose from parameter   |
|                         |
| Type of fabric:         |
| Choose from parameter   |
|                         |
| Type of fabric (Photo): |
| STRONG-15               |
|                         |
|                         |
|                         |
|                         |

Type of fabric: STRONG-15 (Photo), ANDRE-1300, ANDRE-1301, ANDRE-1302, ANDRE-1303, ANDRE-1304, ANDRE-1305, ANDRE-1306, ANDRE-1307, ANDRE-1308, ANDRE-1309, ANDRE-1310, ART-DECO-VELVET-01, ART-DECO-VELVET-02, ART-DECO-VELVET-03, ART-DECO-VELVET-04, ART-DECO-VELVET-05, ART-DECO-VELVET-06, ART-DECO-VELVET-07, ART-DECO-VELVET-08, ART-DECO-VELVET-09, ART-DECO-VELVET-10...11 (write a comment in order), ATOS-111, ATOS-112, ATOS-113, ATOS-114, ATOS-115, ATOS-116, ATOS-117, ATOS-118, ATOS-119, ATOS-120...126 (write a comment in order), AURORA-2480, AURORA-2481, AURORA-2482, AURORA-2483, AURORA-2484, AURORA-2485, AURORA-2486, AURORA-2487, AURORA-2488, AURORA-2489...2505 (write a comment in order), BALOO-2071, BALOO-2072, BALOO-2073, BALOO-2074, BALOO-2076, BALOO-2077, BALOO-2078, BALOO-2079, BALOO-2081, BALOO-2082...2089 (write a comment in order), BLACK-WHITE-VELVET-01, BLACK-WHITE-VELVET-03, BLACK-WHITE-VELVET-04, BLACK-WHITE-VELVET-05, BLACK-WHITE-VELVET-06, BLACK-WHITE-VELVET-07, BLACK-WHITE-VELVET-08, BLACK-WHITE-VELVET-09, BLACK-WHITE-VELVET-09, BLACK-WHITE-VELVET-09, BLACK-WHITE-VELVET-01, BLOOM-01, BLOOM-02, BLOOM-03, BLOOM-04, BLOOM-05,