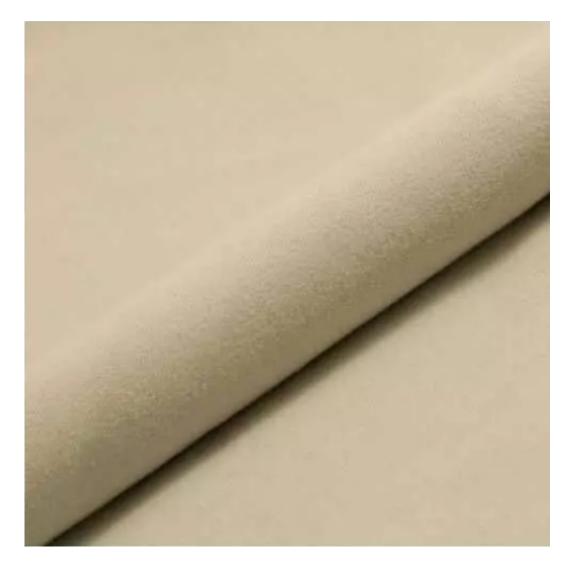

## **Product description**

Upholstered Bench Industrial Style LGM-404 STRONG-15 | Width: 40 cm - 200 cm | Height: 40 cm - 50 cm | Depth: 30 cm - 40 cm |

Technical data

Product-Code:

| LGM-404                 |
|-------------------------|
| Catalogue number:       |
| 23827                   |
| Condition:              |
| New                     |
| Bench width:            |
| 40 cm - 200 cm          |
| Choose from parameter   |
|                         |
| Bench height:           |
| 40 cm - 50 cm           |
| Choose from parameter   |
|                         |
| Bench depth:            |
| 30 cm - 40 cm           |
| Choose from parameter   |
|                         |
| Type of fabric:         |
| Choose from parameter   |
|                         |
| Type of fabric (Photo): |
| STRONG-15               |
|                         |
|                         |
|                         |
|                         |

Type of fabric: STRONG-15 (Photo), ANDRE-1300, ANDRE-1301, ANDRE-1302, ANDRE-1303, ANDRE-1304, ANDRE-1305, ANDRE-1306, ANDRE-1307, ANDRE-1308, ANDRE-1309, ANDRE-1310, ART-DECO-VELVET-01, ART-DECO-VELVET-02, ART-DECO-VELVET-03, ART-DECO-VELVET-04, ART-DECO-VELVET-05, ART-DECO-VELVET-06, ART-DECO-VELVET-07, ART-DECO-VELVET-08, ART-DECO-VELVET-09, ART-DECO-VELVET-10...11 (write a comment in order), ATOS-111, ATOS-112, ATOS-113, ATOS-114, ATOS-115, ATOS-116, ATOS-117, ATOS-118, ATOS-119, ATOS-120...126 (write a comment in order), AURORA-2480, AURORA-2481, AURORA-2482, AURORA-2483, AURORA-2484, AURORA-2485, AURORA-2486, AURORA-2487, AURORA-2488, AURORA-2489...2505 (write a comment in order), BALOO-2071, BALOO-2072, BALOO-2073, BALOO-2074, BALOO-2076, BALOO-2077, BALOO-2078, BALOO-2079, BALOO-2081, BALOO-2082...2089 (write a comment in order), BLACK-WHITE-VELVET-01, BLACK-WHITE-VELVET-03, BLACK-WHITE-VELVET-04, BLACK-WHITE-VELVET-05, BLACK-WHITE-VELVET-06, BLACK-WHITE-VELVET-07, BLACK-WHITE-VELVET-08, BLACK-WHITE-VELVET-09, BLACK-WHITE-VELVET-09, BLACK-WHITE-VELVET-09, BLACK-WHITE-VELVET-01, BLOOM-01, BLOOM-02, BLOOM-03, BLOOM-04, BLOOM-05,