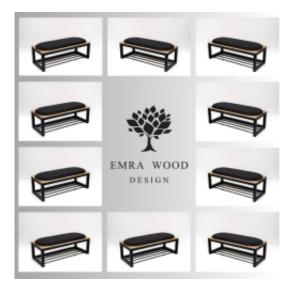

# Upholstered Bench Industrial Style LGM-404 STRONG-15

| Number        | 23827            |
|---------------|------------------|
| Producer code | LGM-404          |
| Manufacturer  | Emra Wood Design |

## **Product description**

Upholstered Bench Industrial Style LGM-404 STRONG-15 | Width: 40 cm - 200 cm | Height: 40 cm - 50 cm | Depth: 30 cm - 40 cm |

Technical data

Product-Code:

| LGM-404                 |
|-------------------------|
| Catalogue number:       |
| 23827                   |
| Condition:              |
| New                     |
| Bench width:            |
| 40 cm - 200 cm          |
| Choose from parameter   |
|                         |
| Bench height:           |
| 40 cm - 50 cm           |
| Choose from parameter   |
|                         |
| Bench depth:            |
| 30 cm - 40 cm           |
| Choose from parameter   |
|                         |
| Type of fabric:         |
| Choose from parameter   |
|                         |
| Type of fabric (Photo): |
| STRONG-15               |
|                         |
|                         |
|                         |
|                         |

#### Upholstered Bench Industrial Style LGM-404 STRONG-15

- · A functional and practical bench for hallway, living room, bedroom, dressing room, bathroom, reception and office
- Some bench models have a practical shelf for shoes
- The frame and upholstery are made of the highest quality materials
- Production of the bench according to customer requirements