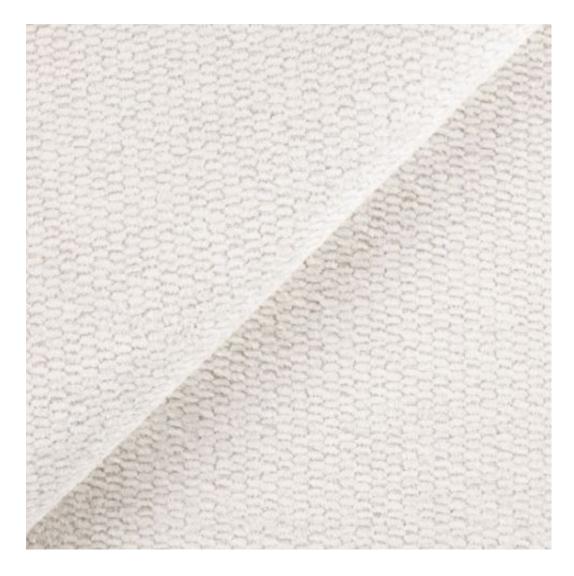

## **Product description**

Upholstered Bench Industrial Style LGM-404 STRONG-15 | Width: 40 cm - 200 cm | Height: 40 cm - 50 cm | Depth: 30 cm - 40 cm |

Technical data

Product-Code:

| LGM-404                 |
|-------------------------|
| Catalogue number:       |
| 23827                   |
| Condition:              |
| New                     |
| Bench width:            |
| 40 cm - 200 cm          |
| Choose from parameter   |
|                         |
| Bench height:           |
| 40 cm - 50 cm           |
| Choose from parameter   |
|                         |
| Bench depth:            |
| 30 cm - 40 cm           |
| Choose from parameter   |
|                         |
| Type of fabric:         |
| Choose from parameter   |
|                         |
| Type of fabric (Photo): |
| STRONG-15               |
|                         |
|                         |
|                         |
|                         |

Type of fabric: STRONG-15 (Photo), ANDRE-1300, ANDRE-1301, ANDRE-1302, ANDRE-1303, ANDRE-1304, ANDRE-1305, ANDRE-1306, ANDRE-1307, ANDRE-1308, ANDRE-1309, ANDRE-1310, ART-DECO-VELVET-01, ART-DECO-VELVET-02, ART-DECO-VELVET-03, ART-DECO-VELVET-04, ART-DECO-VELVET-05, ART-DECO-VELVET-06, ART-DECO-VELVET-07, ART-DECO-VELVET-08, ART-DECO-VELVET-09, ART-DECO-VELVET-10...11 (write a comment in order), ATOS-111, ATOS-112, ATOS-113, ATOS-114, ATOS-115, ATOS-116, ATOS-117, ATOS-118, ATOS-119, ATOS-120...126 (write a comment in order), AURORA-2480, AURORA-2481, AURORA-2482, AURORA-2483, AURORA-2484, AURORA-2485, AURORA-2486, AURORA-2487, AURORA-2488, AURORA-2489...2505 (write a comment in order), BALOO-2071, BALOO-2072, BALOO-2073, BALOO-2074, BALOO-2076, BALOO-2077, BALOO-2078, BALOO-2079, BALOO-2081, BALOO-2082...2089 (write a comment in order), BLACK-WHITE-VELVET-01, BLACK-WHITE-VELVET-03, BLACK-WHITE-VELVET-04, BLACK-WHITE-VELVET-05, BLACK-WHITE-VELVET-06, BLACK-WHITE-VELVET-07, BLACK-WHITE-VELVET-08, BLACK-WHITE-VELVET-09, BLACK-WHITE-VELVET-09, BLACK-WHITE-VELVET-09, BLACK-WHITE-VELVET-01, BLOOM-01, BLOOM-02, BLOOM-03, BLOOM-04, BLOOM-05,