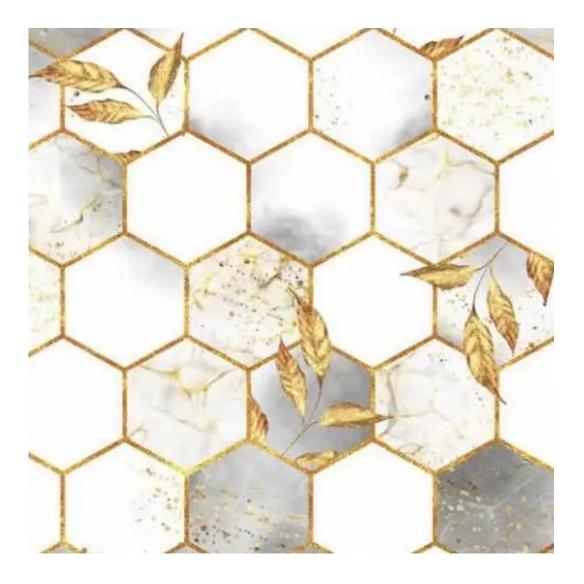

# **Product description**

Upholstered Bench Industrial Style LGM-403 LIKE-ME-13 | Width: 40 cm - 200 cm | Height: 40 cm - 50 cm | Depth: 30 cm - 40 cm |

Technical data

Product-Code:

| LGM-403                 |  |  |  |
|-------------------------|--|--|--|
| Catalogue number:       |  |  |  |
| 23823                   |  |  |  |
| Condition:              |  |  |  |
| New                     |  |  |  |
| Bench width:            |  |  |  |
| 40 cm - 200 cm          |  |  |  |
| Choose from parameter   |  |  |  |
| Bench height:           |  |  |  |
| 40 cm - 50 cm           |  |  |  |
| Choose from parameter   |  |  |  |
| Bench depth:            |  |  |  |
| 30 cm - 40 cm           |  |  |  |
| Choose from parameter   |  |  |  |
| Type of fabric:         |  |  |  |
| Choose from parameter   |  |  |  |
| Type of fabric (Photo): |  |  |  |
| LIKE-ME-13              |  |  |  |
|                         |  |  |  |
|                         |  |  |  |
|                         |  |  |  |
|                         |  |  |  |

**Height**: 40 cm , 45 cm , 50 cm **Depth**: 30 cm , 35 cm , 40 cm

Type of fabric: LIKE-ME-13 (Photo), ANDRE-1300, ANDRE-1301, ANDRE-1302, ANDRE-1303, ANDRE-1304, ANDRE-1305, ANDRE-1306, ANDRE-1307, ANDRE-1308, ANDRE-1309, ANDRE-1310, ART-DECO-VELVET-01, ART-DECO-VELVET-02, ART-DECO-VELVET-03, ART-DECO-VELVET-04, ART-DECO-VELVET-05, ART-DECO-VELVET-06, ART-DECO-VELVET-07, ART-DECO-VELVET-08, ART-DECO-VELVET-09, ART-DECO-VELVET-10...11 (write a comment in order), ATOS-111, ATOS-112, ATOS-113, ATOS-114, ATOS-115, ATOS-116, ATOS-117, ATOS-118, ATOS-119, ATOS-120...126 (write a comment in order), AURORA-2481, AURORA-2482, AURORA-2483, AURORA-2484, AURORA-2485, AURORA-2486, AURORA-2487, AURORA-2488, AURORA-2489...2505 (write a comment in order), BALOO-2071, BALOO-2072, BALOO-2073, BALOO-2074, BALOO-2076, BALOO-2077, BALOO-2078, BALOO-2079, BALOO-2081, BALOO-2082...2089 (write a comment in order), BLACK-WHITE-VELVET-01, BLACK-WHITE-VELVET-02, BLACK-WHITE-VELVET-03, BLACK-WHITE-VELVET-04, BLACK-WHITE-VELVET-05, BLACK-WHITE-VELVET-06, BLACK-WHITE-VELVET-07, BLACK-WHITE-VELVET-08, BLACK-WHITE-VELVET-09, BLACK-WHITE-VELVET-09, BLACK-WHITE-VELVET-01, BLOOM-01, BLOOM-02, BLOOM-03, BLOOM-04, BLOOM-05, BLOOM-06, BLOOM-07, BLOOM-08, BLOOM-09, BLOOM-01, BRAID-3001, BRAID-3002, BRAID-3003, BRAID-3004,