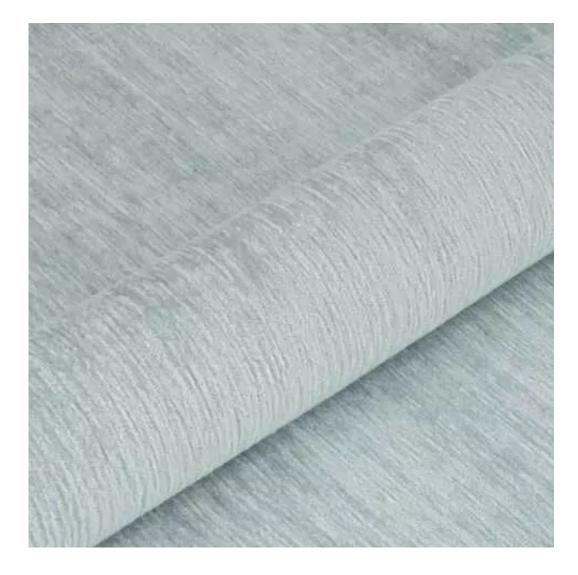

# **Product description**

Upholstered Bench Industrial Style LGM-403 LIKE-ME-13 | Width: 40 cm - 200 cm | Height: 40 cm - 50 cm | Depth: 30 cm - 40 cm |

Technical data

Product-Code:

| LGM-403                 |  |  |  |
|-------------------------|--|--|--|
| Catalogue number:       |  |  |  |
| 23823                   |  |  |  |
| Condition:              |  |  |  |
| New                     |  |  |  |
| Bench width:            |  |  |  |
| 40 cm - 200 cm          |  |  |  |
| Choose from parameter   |  |  |  |
| Bench height:           |  |  |  |
| 40 cm - 50 cm           |  |  |  |
| Choose from parameter   |  |  |  |
| Bench depth:            |  |  |  |
| 30 cm - 40 cm           |  |  |  |
| Choose from parameter   |  |  |  |
| Type of fabric:         |  |  |  |
| Choose from parameter   |  |  |  |
| Type of fabric (Photo): |  |  |  |
| LIKE-ME-13              |  |  |  |
|                         |  |  |  |
|                         |  |  |  |
|                         |  |  |  |
|                         |  |  |  |

**Height**: 40 cm , 45 cm , 50 cm **Depth**: 30 cm , 35 cm , 40 cm

Type of fabric: LIKE-ME-13 (Photo), ANDRE-1300, ANDRE-1301, ANDRE-1302, ANDRE-1303, ANDRE-1304, ANDRE-1305, ANDRE-1306, ANDRE-1307, ANDRE-1308, ANDRE-1309, ANDRE-1310, ART-DECO-VELVET-01, ART-DECO-VELVET-02, ART-DECO-VELVET-03, ART-DECO-VELVET-04, ART-DECO-VELVET-05, ART-DECO-VELVET-06, ART-DECO-VELVET-07, ART-DECO-VELVET-08, ART-DECO-VELVET-09, ART-DECO-VELVET-10...11 (write a comment in order), ATOS-111, ATOS-112, ATOS-113, ATOS-114, ATOS-115, ATOS-116, ATOS-117, ATOS-118, ATOS-119, ATOS-120...126 (write a comment in order), AURORA-2481, AURORA-2482, AURORA-2483, AURORA-2484, AURORA-2485, AURORA-2486, AURORA-2487, AURORA-2488, AURORA-2489...2505 (write a comment in order), BALOO-2071, BALOO-2072, BALOO-2073, BALOO-2074, BALOO-2076, BALOO-2077, BALOO-2078, BALOO-2079, BALOO-2081, BALOO-2082...2089 (write a comment in order), BLACK-WHITE-VELVET-01, BLACK-WHITE-VELVET-02, BLACK-WHITE-VELVET-03, BLACK-WHITE-VELVET-04, BLACK-WHITE-VELVET-05, BLACK-WHITE-VELVET-06, BLACK-WHITE-VELVET-07, BLACK-WHITE-VELVET-08, BLACK-WHITE-VELVET-09, BLACK-WHITE-VELVET-09, BLACK-WHITE-VELVET-01, BLOOM-01, BLOOM-02, BLOOM-03, BLOOM-04, BLOOM-05, BLOOM-06, BLOOM-07, BLOOM-08, BLOOM-09, BLOOM-01, BRAID-3001, BRAID-3002, BRAID-3003, BRAID-3004,