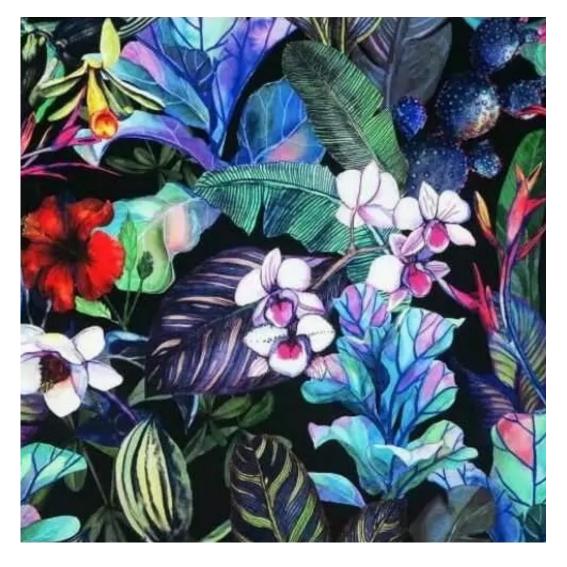

# **Product description**

Upholstered Bench Industrial Style LGM-403 LIKE-ME-13 | Width: 40 cm - 200 cm | Height: 40 cm - 50 cm | Depth: 30 cm - 40 cm |

Technical data

Product-Code:

| LGM-403                 |  |  |  |
|-------------------------|--|--|--|
| Catalogue number:       |  |  |  |
| 23823                   |  |  |  |
| Condition:              |  |  |  |
| New                     |  |  |  |
| Bench width:            |  |  |  |
| 40 cm - 200 cm          |  |  |  |
| Choose from parameter   |  |  |  |
| Bench height:           |  |  |  |
| 40 cm - 50 cm           |  |  |  |
| Choose from parameter   |  |  |  |
| Bench depth:            |  |  |  |
| 30 cm - 40 cm           |  |  |  |
| Choose from parameter   |  |  |  |
| Type of fabric:         |  |  |  |
| Choose from parameter   |  |  |  |
| Type of fabric (Photo): |  |  |  |
| LIKE-ME-13              |  |  |  |
|                         |  |  |  |
|                         |  |  |  |
|                         |  |  |  |
|                         |  |  |  |

**Height**: 40 cm , 45 cm , 50 cm **Depth**: 30 cm , 35 cm , 40 cm

Type of fabric: LIKE-ME-13 (Photo), ANDRE-1300, ANDRE-1301, ANDRE-1302, ANDRE-1303, ANDRE-1304, ANDRE-1305, ANDRE-1306, ANDRE-1307, ANDRE-1308, ANDRE-1309, ANDRE-1310, ART-DECO-VELVET-01, ART-DECO-VELVET-02, ART-DECO-VELVET-03, ART-DECO-VELVET-04, ART-DECO-VELVET-05, ART-DECO-VELVET-06, ART-DECO-VELVET-07, ART-DECO-VELVET-08, ART-DECO-VELVET-09, ART-DECO-VELVET-10...11 (write a comment in order), ATOS-111, ATOS-112, ATOS-113, ATOS-114, ATOS-115, ATOS-116, ATOS-117, ATOS-118, ATOS-119, ATOS-120...126 (write a comment in order), AURORA-2481, AURORA-2482, AURORA-2483, AURORA-2484, AURORA-2485, AURORA-2486, AURORA-2487, AURORA-2488, AURORA-2489...2505 (write a comment in order), BALOO-2071, BALOO-2072, BALOO-2073, BALOO-2074, BALOO-2076, BALOO-2077, BALOO-2078, BALOO-2079, BALOO-2081, BALOO-2082...2089 (write a comment in order), BLACK-WHITE-VELVET-01, BLACK-WHITE-VELVET-02, BLACK-WHITE-VELVET-03, BLACK-WHITE-VELVET-04, BLACK-WHITE-VELVET-05, BLACK-WHITE-VELVET-06, BLACK-WHITE-VELVET-07, BLACK-WHITE-VELVET-08, BLACK-WHITE-VELVET-09, BLACK-WHITE-VELVET-09, BLACK-WHITE-VELVET-01, BLOOM-01, BLOOM-02, BLOOM-03, BLOOM-04, BLOOM-05, BLOOM-06, BLOOM-07, BLOOM-08, BLOOM-09, BLOOM-01, BRAID-3001, BRAID-3002, BRAID-3003, BRAID-3004,