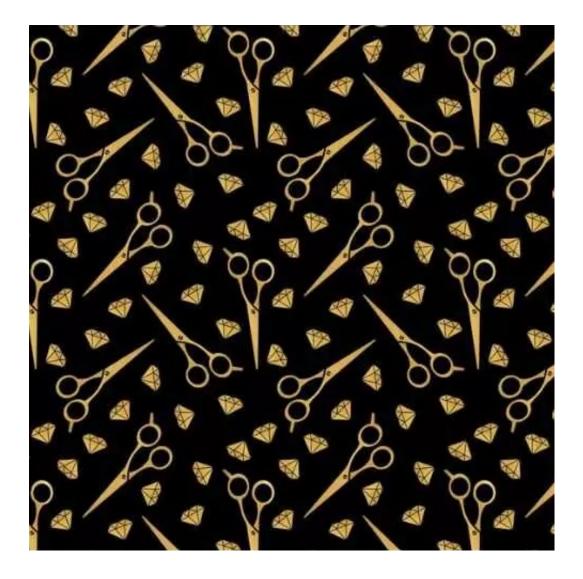

# **Product description**

Upholstered Bench Industrial Style LGM-403 LIKE-ME-13 | Width: 40 cm - 200 cm | Height: 40 cm - 50 cm | Depth: 30 cm - 40 cm |

Technical data

Product-Code:

| LGM-403                 |  |  |  |
|-------------------------|--|--|--|
| Catalogue number:       |  |  |  |
| 23823                   |  |  |  |
| Condition:              |  |  |  |
| New                     |  |  |  |
| Bench width:            |  |  |  |
| 40 cm - 200 cm          |  |  |  |
| Choose from parameter   |  |  |  |
| Bench height:           |  |  |  |
| 40 cm - 50 cm           |  |  |  |
| Choose from parameter   |  |  |  |
| Bench depth:            |  |  |  |
| 30 cm - 40 cm           |  |  |  |
| Choose from parameter   |  |  |  |
| Type of fabric:         |  |  |  |
| Choose from parameter   |  |  |  |
| Type of fabric (Photo): |  |  |  |
| LIKE-ME-13              |  |  |  |
|                         |  |  |  |
|                         |  |  |  |
|                         |  |  |  |
|                         |  |  |  |