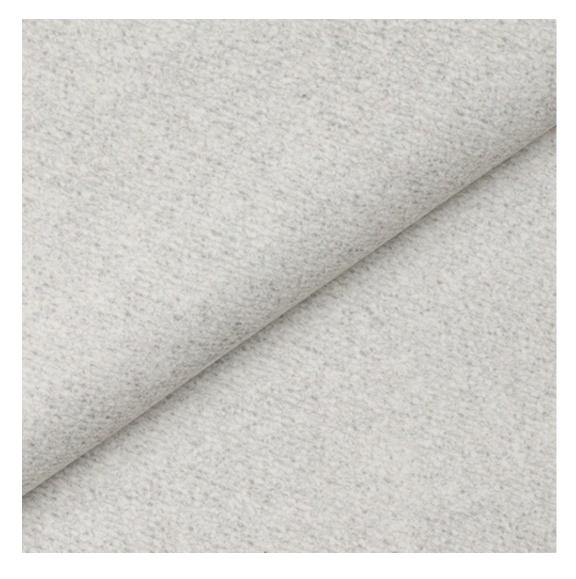

# **Product description**

Upholstered Bench Industrial Style LGM-403 LIKE-ME-13 | Width: 40 cm - 200 cm | Height: 40 cm - 50 cm | Depth: 30 cm - 40 cm |

Technical data

Product-Code:

| LGM-403                 |  |  |  |
|-------------------------|--|--|--|
| Catalogue number:       |  |  |  |
| 23823                   |  |  |  |
| Condition:              |  |  |  |
| New                     |  |  |  |
| Bench width:            |  |  |  |
| 40 cm - 200 cm          |  |  |  |
| Choose from parameter   |  |  |  |
| Bench height:           |  |  |  |
| 40 cm - 50 cm           |  |  |  |
| Choose from parameter   |  |  |  |
| Bench depth:            |  |  |  |
| 30 cm - 40 cm           |  |  |  |
| Choose from parameter   |  |  |  |
| Type of fabric:         |  |  |  |
| Choose from parameter   |  |  |  |
| Type of fabric (Photo): |  |  |  |
| LIKE-ME-13              |  |  |  |
|                         |  |  |  |
|                         |  |  |  |
|                         |  |  |  |
|                         |  |  |  |

**Height**: 40 cm , 45 cm , 50 cm **Depth**: 30 cm , 35 cm , 40 cm

Type of fabric: LIKE-ME-13 (Photo), ANDRE-1300, ANDRE-1301, ANDRE-1302, ANDRE-1303, ANDRE-1304, ANDRE-1305, ANDRE-1306, ANDRE-1307, ANDRE-1308, ANDRE-1309, ANDRE-1310, ART-DECO-VELVET-01, ART-DECO-VELVET-02, ART-DECO-VELVET-03, ART-DECO-VELVET-04, ART-DECO-VELVET-05, ART-DECO-VELVET-06, ART-DECO-VELVET-07, ART-DECO-VELVET-08, ART-DECO-VELVET-09, ART-DECO-VELVET-10...11 (write a comment in order), ATOS-111, ATOS-112, ATOS-113, ATOS-114, ATOS-115, ATOS-116, ATOS-117, ATOS-118, ATOS-119, ATOS-120...126 (write a comment in order), AURORA-2481, AURORA-2482, AURORA-2483, AURORA-2484, AURORA-2485, AURORA-2486, AURORA-2487, AURORA-2488, AURORA-2489...2505 (write a comment in order), BALOO-2071, BALOO-2072, BALOO-2073, BALOO-2074, BALOO-2076, BALOO-2077, BALOO-2078, BALOO-2079, BALOO-2081, BALOO-2082...2089 (write a comment in order), BLACK-WHITE-VELVET-01, BLACK-WHITE-VELVET-02, BLACK-WHITE-VELVET-03, BLACK-WHITE-VELVET-04, BLACK-WHITE-VELVET-05, BLACK-WHITE-VELVET-06, BLACK-WHITE-VELVET-07, BLACK-WHITE-VELVET-08, BLACK-WHITE-VELVET-09, BLACK-WHITE-VELVET-09, BLACK-WHITE-VELVET-01, BLOOM-01, BLOOM-02, BLOOM-03, BLOOM-04, BLOOM-05, BLOOM-06, BLOOM-07, BLOOM-08, BLOOM-09, BLOOM-01, BRAID-3001, BRAID-3002, BRAID-3003, BRAID-3004,