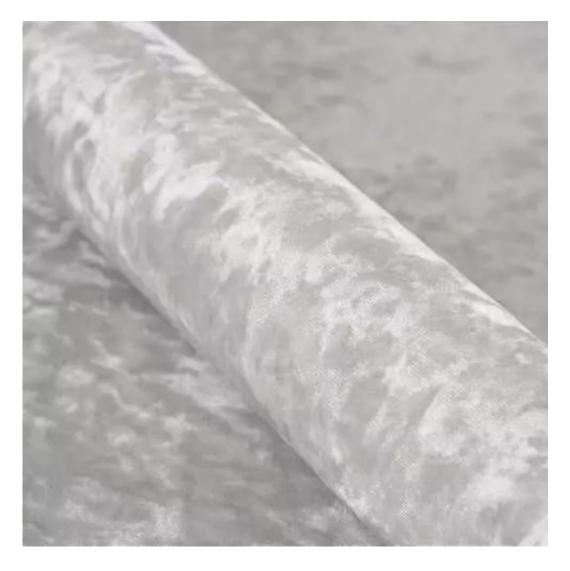

# **Product description**

Upholstered Bench Industrial Style LGM-403 LIKE-ME-13 | Width: 40 cm - 200 cm | Height: 40 cm - 50 cm | Depth: 30 cm - 40 cm |

Technical data

Product-Code:

| LGM-403                 |  |  |  |
|-------------------------|--|--|--|
| Catalogue number:       |  |  |  |
| 23823                   |  |  |  |
| Condition:              |  |  |  |
| New                     |  |  |  |
| Bench width:            |  |  |  |
| 40 cm - 200 cm          |  |  |  |
| Choose from parameter   |  |  |  |
| Bench height:           |  |  |  |
| 40 cm - 50 cm           |  |  |  |
| Choose from parameter   |  |  |  |
| Bench depth:            |  |  |  |
| 30 cm - 40 cm           |  |  |  |
| Choose from parameter   |  |  |  |
| Type of fabric:         |  |  |  |
| Choose from parameter   |  |  |  |
| Type of fabric (Photo): |  |  |  |
| LIKE-ME-13              |  |  |  |
|                         |  |  |  |
|                         |  |  |  |
|                         |  |  |  |
|                         |  |  |  |

**Height**: 40 cm , 45 cm , 50 cm **Depth**: 30 cm , 35 cm , 40 cm

Type of fabric: LIKE-ME-13 (Photo), ANDRE-1300, ANDRE-1301, ANDRE-1302, ANDRE-1303, ANDRE-1304, ANDRE-1305, ANDRE-1306, ANDRE-1307, ANDRE-1308, ANDRE-1309, ANDRE-1310, ART-DECO-VELVET-01, ART-DECO-VELVET-02, ART-DECO-VELVET-03, ART-DECO-VELVET-04, ART-DECO-VELVET-05, ART-DECO-VELVET-06, ART-DECO-VELVET-07, ART-DECO-VELVET-08, ART-DECO-VELVET-09, ART-DECO-VELVET-10...11 (write a comment in order), ATOS-111, ATOS-112, ATOS-113, ATOS-114, ATOS-115, ATOS-116, ATOS-117, ATOS-118, ATOS-119, ATOS-120...126 (write a comment in order), AURORA-2481, AURORA-2482, AURORA-2483, AURORA-2484, AURORA-2485, AURORA-2486, AURORA-2487, AURORA-2488, AURORA-2489...2505 (write a comment in order), BALOO-2071, BALOO-2072, BALOO-2073, BALOO-2074, BALOO-2076, BALOO-2077, BALOO-2078, BALOO-2079, BALOO-2081, BALOO-2082...2089 (write a comment in order), BLACK-WHITE-VELVET-01, BLACK-WHITE-VELVET-02, BLACK-WHITE-VELVET-03, BLACK-WHITE-VELVET-04, BLACK-WHITE-VELVET-05, BLACK-WHITE-VELVET-06, BLACK-WHITE-VELVET-07, BLACK-WHITE-VELVET-08, BLACK-WHITE-VELVET-09, BLACK-WHITE-VELVET-09, BLACK-WHITE-VELVET-01, BLOOM-01, BLOOM-02, BLOOM-03, BLOOM-04, BLOOM-05, BLOOM-06, BLOOM-07, BLOOM-08, BLOOM-09, BLOOM-01, BRAID-3001, BRAID-3002, BRAID-3003, BRAID-3004,