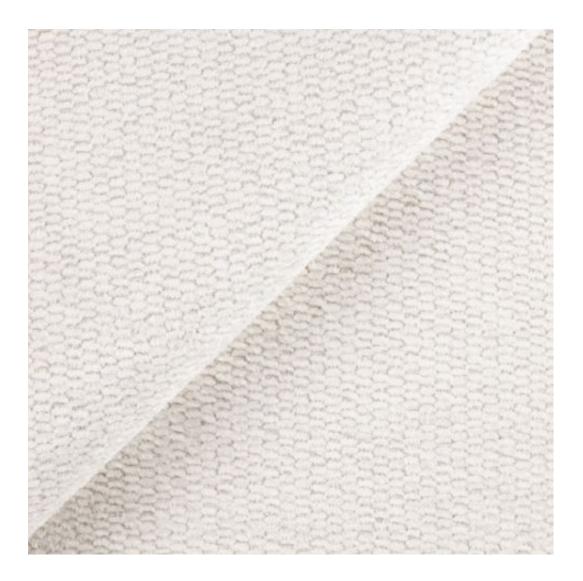

STRONG-07

Product description

**Height**: 40 cm , 45 cm , 50 cm **Depth**: 30 cm , 35 cm , 40 cm

**Type of wood**: Alder (Photo) , Oak

**Type of fabric**: STRONG-07 (Photo), ANDRE-1300, ANDRE-1301, ANDRE-1302, ANDRE-1303, ANDRE-1304, ANDRE-1305, ANDRE-1306, ANDRE-1307, ANDRE-1308, ANDRE-1309, ANDRE-1310, ART-DECO-VELVET-01, ART-DECO-VELVET-02, ART-DECO-VELVET-03, ART-DECO-VELVET-04, ART-DECO-VELVET-05, ART-DECO-VELVET-06, ART-DECO-VELVET-07, ART-DECO-VELVET-09, ART-DECO-VELVET-09, ART-DECO-VELVET-05, ART-DECO-VELVET-06, ART-DECO-VELVET-07, ART-DECO-VELVET-09, ART-DECO-VELVET-10..11 (write a comment in order), ATOS-111, ATOS-112, ATOS-113, ATOS-114, ATOS-115, ATOS-116, ATOS-117, ATOS-118, ATOS-119, ATOS-120..126 (write a comment in order), AURORA-2480, AURORA-2481, AURORA-2482, AURORA-2483, AURORA-2484, AURORA-2485, AURORA-2486, AURORA-2487, AURORA-2488, AURORA-2489..2505 (write a comment in order), BALOO-2071, BALOO-2072, BALOO-2073, BALOO-2074, BALOO-2076, BALOO-2077, BALOO-2078, BALOO-2079, BALOO-2081, BALOO-2082..2089 (write a comment in order), BLACK-WHITE-VELVET-01, BLACK-WHITE-VELVET-02, BLACK-WHITE-VELVET-03, BLACK-WHITE-VELVET-04, BLACK-WHITE-VELVET-05, BLACK-WHITE-VELVET-06, BLACK-WHITE-VELVET-07, BLACK-WHITE-VELVET-08, BLACK-WHITE-VELVET-09, BLACK-WHITE-VELVET-06, BLACK-WHITE-VELVET-07, BLACK-WHITE-VELVET-08, BLACK-WHITE-VELVET-09, BLACK-WHITE-VELVET-06, BLACK-WHITE-VELVET-07, BLOOM-03, BLOOM-04, BLOOM-05,