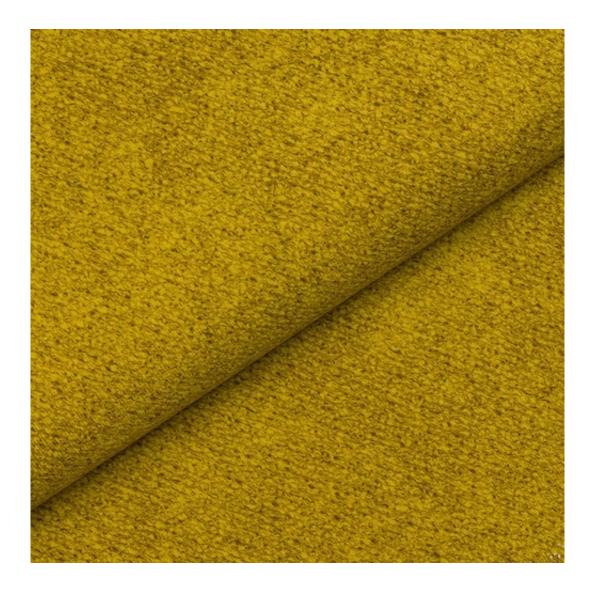

STRONG-07

Product description

**Height**: 40 cm , 45 cm , 50 cm **Depth**: 30 cm , 35 cm , 40 cm

**Type of wood**: Alder (Photo) , Oak

**Type of fabric**: STRONG-07 (Photo), ANDRE-1300, ANDRE-1301, ANDRE-1302, ANDRE-1303, ANDRE-1304, ANDRE-1305, ANDRE-1306, ANDRE-1307, ANDRE-1308, ANDRE-1309, ANDRE-1310, ART-DECO-VELVET-01, ART-DECO-VELVET-02, ART-DECO-VELVET-03, ART-DECO-VELVET-04, ART-DECO-VELVET-05, ART-DECO-VELVET-06, ART-DECO-VELVET-07, ART-DECO-VELVET-09, ART-DECO-VELVET-09, ART-DECO-VELVET-05, ART-DECO-VELVET-06, ART-DECO-VELVET-07, ART-DECO-VELVET-09, ART-DECO-VELVET-10..11 (write a comment in order), ATOS-111, ATOS-112, ATOS-113, ATOS-114, ATOS-115, ATOS-116, ATOS-117, ATOS-118, ATOS-119, ATOS-120..126 (write a comment in order), AURORA-2480, AURORA-2481, AURORA-2482, AURORA-2483, AURORA-2484, AURORA-2485, AURORA-2486, AURORA-2487, AURORA-2488, AURORA-2489..2505 (write a comment in order), BALOO-2071, BALOO-2072, BALOO-2073, BALOO-2074, BALOO-2076, BALOO-2077, BALOO-2078, BALOO-2079, BALOO-2081, BALOO-2082..2089 (write a comment in order), BLACK-WHITE-VELVET-01, BLACK-WHITE-VELVET-02, BLACK-WHITE-VELVET-03, BLACK-WHITE-VELVET-04, BLACK-WHITE-VELVET-05, BLACK-WHITE-VELVET-06, BLACK-WHITE-VELVET-07, BLACK-WHITE-VELVET-08, BLACK-WHITE-VELVET-09, BLACK-WHITE-VELVET-06, BLACK-WHITE-VELVET-07, BLACK-WHITE-VELVET-08, BLACK-WHITE-VELVET-09, BLACK-WHITE-VELVET-06, BLACK-WHITE-VELVET-07, BLOOM-03, BLOOM-04, BLOOM-05,