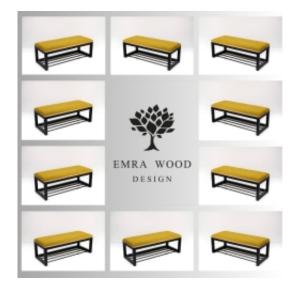

# Upholstered Bench Industrial Style LGM-402 STRONG-07

| Number        | 23822            |
|---------------|------------------|
| Producer code | LGM-402          |
| Manufacturer  | Emra Wood Design |

## **Product description**

Upholstered Bench Industrial Style LGM-402 STRONG-07 | Width: 40 cm - 200 cm | Height: 40 cm - 50 cm | Depth: 30 cm - 40 cm |

Technical data

Product-Code:

#### Upholstered Bench Industrial Style LGM-402 STRONG-07

- A functional and practical bench for hallway, living room, bedroom, dressing room, bathroom, reception and office
- Some bench models have a practical shelf for shoes
- The frame and upholstery are made of the highest quality materials
- Production of the bench according to customer requirements

#### Product features

- Very high-quality and precise workmanship directly from the manufacturer
- The bench features an interchangeable seat to adapt the product to the future appearance of the room
- The bench does not require self-assembly and is delivered to the customer in its entirety
- Take a look at our fabric palette for more options
- We are at your disposal if you have any questions about the product
- By purchasing a product, you are buying a non-prefabricated item made according to specifications (selection of color, upholstery, materials, etc.)