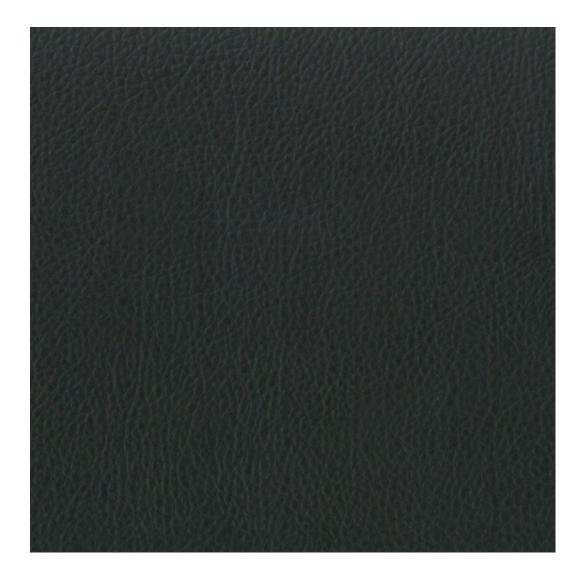

#### ATOS-ECO-LEATHER

**Height**: 40 cm , 45 cm , 50 cm **Depth**: 30 cm , 35 cm , 40 cm

**Type of wood**: Alder (Photo) , Oak

**Type of fabric**: STRONG-07 (Photo), ANDRE-1300, ANDRE-1301, ANDRE-1302, ANDRE-1303, ANDRE-1304, ANDRE-1305, ANDRE-1306, ANDRE-1307, ANDRE-1308, ANDRE-1309, ANDRE-1310, ART-DECO-VELVET-01, ART-DECO-VELVET-02, ART-DECO-VELVET-03, ART-DECO-VELVET-04, ART-DECO-VELVET-05, ART-DECO-VELVET-06, ART-DECO-VELVET-07, ART-DECO-VELVET-09, ART-DECO-VELVET-09, ART-DECO-VELVET-05, ART-DECO-VELVET-06, ART-DECO-VELVET-07, ART-DECO-VELVET-09, ART-DECO-VELVET-10..11 (write a comment in order), ATOS-111, ATOS-112, ATOS-113, ATOS-114, ATOS-115, ATOS-116, ATOS-117, ATOS-118, ATOS-119, ATOS-120..126 (write a comment in order), AURORA-2480, AURORA-2481, AURORA-2482, AURORA-2483, AURORA-2484, AURORA-2485, AURORA-2486, AURORA-2487, AURORA-2488, AURORA-2489..2505 (write a comment in order), BALOO-2071, BALOO-2072, BALOO-2073, BALOO-2074, BALOO-2076, BALOO-2077, BALOO-2078, BALOO-2079, BALOO-2081, BALOO-2082..2089 (write a comment in order), BLACK-WHITE-VELVET-01, BLACK-WHITE-VELVET-02, BLACK-WHITE-VELVET-03, BLACK-WHITE-VELVET-04, BLACK-WHITE-VELVET-05, BLACK-WHITE-VELVET-06, BLACK-WHITE-VELVET-07, BLACK-WHITE-VELVET-08, BLACK-WHITE-VELVET-09, BLACK-WHITE-VELVET-06, BLACK-WHITE-VELVET-07, BLACK-WHITE-VELVET-08, BLACK-WHITE-VELVET-09, BLACK-WHITE-VELVET-06, BLACK-WHITE-VELVET-07, BLOOM-03, BLOOM-04, BLOOM-05,