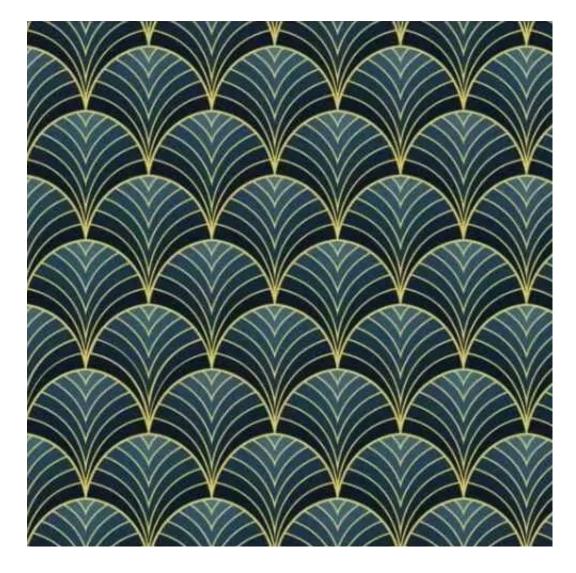

## CHILL-ME

CRUSH

DREAM-VELVET

FLASH

FLORENCE-ECO-LEATHER

**Height**: 40 cm , 45 cm , 50 cm **Depth**: 30 cm , 35 cm , 40 cm

**Type of wood**: Alder (Photo) , Oak

**Type of fabric**: STRONG-07 (Photo), ANDRE-1300, ANDRE-1301, ANDRE-1302, ANDRE-1303, ANDRE-1304, ANDRE-1305, ANDRE-1306, ANDRE-1307, ANDRE-1308, ANDRE-1309, ANDRE-1310, ART-DECO-VELVET-01, ART-DECO-VELVET-02, ART-DECO-VELVET-03, ART-DECO-VELVET-04, ART-DECO-VELVET-05, ART-DECO-VELVET-06, ART-DECO-VELVET-07, ART-DECO-VELVET-09, ART-DECO-VELVET-09, ART-DECO-VELVET-05, ART-DECO-VELVET-06, ART-DECO-VELVET-07, ART-DECO-VELVET-09, ART-DECO-VELVET-10..11 (write a comment in order), ATOS-111, ATOS-112, ATOS-113, ATOS-114, ATOS-115, ATOS-116, ATOS-117, ATOS-118, ATOS-119, ATOS-120..126 (write a comment in order), AURORA-2480, AURORA-2481, AURORA-2482, AURORA-2483, AURORA-2484, AURORA-2485, AURORA-2486, AURORA-2487, AURORA-2488, AURORA-2489..2505 (write a comment in order), BALOO-2071, BALOO-2072, BALOO-2073, BALOO-2074, BALOO-2076, BALOO-2077, BALOO-2078, BALOO-2079, BALOO-2081, BALOO-2082..2089 (write a comment in order), BLACK-WHITE-VELVET-01, BLACK-WHITE-VELVET-02, BLACK-WHITE-VELVET-03, BLACK-WHITE-VELVET-04, BLACK-WHITE-VELVET-05, BLACK-WHITE-VELVET-06, BLACK-WHITE-VELVET-07, BLACK-WHITE-VELVET-08, BLACK-WHITE-VELVET-09, BLACK-WHITE-VELVET-06, BLACK-WHITE-VELVET-07, BLACK-WHITE-VELVET-08, BLACK-WHITE-VELVET-09, BLACK-WHITE-VELVET-06, BLACK-WHITE-VELVET-07, BLOOM-03, BLOOM-04, BLOOM-05,