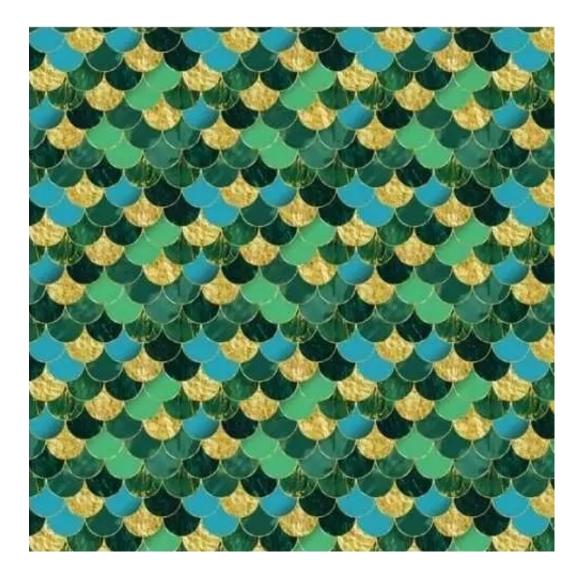

STRONG-07

Product description

**Height**: 40 cm , 45 cm , 50 cm **Depth**: 30 cm , 35 cm , 40 cm

**Type of wood**: Alder (Photo) , Oak

**Type of fabric**: STRONG-07 (Photo), ANDRE-1300, ANDRE-1301, ANDRE-1302, ANDRE-1303, ANDRE-1304, ANDRE-1305, ANDRE-1306, ANDRE-1307, ANDRE-1308, ANDRE-1309, ANDRE-1310, ART-DECO-VELVET-01, ART-DECO-VELVET-02, ART-DECO-VELVET-03, ART-DECO-VELVET-04, ART-DECO-VELVET-05, ART-DECO-VELVET-06, ART-DECO-VELVET-07, ART-DECO-VELVET-09, ART-DECO-VELVET-09, ART-DECO-VELVET-05, ART-DECO-VELVET-06, ART-DECO-VELVET-07, ART-DECO-VELVET-09, ART-DECO-VELVET-10..11 (write a comment in order), ATOS-111, ATOS-112, ATOS-113, ATOS-114, ATOS-115, ATOS-116, ATOS-117, ATOS-118, ATOS-119, ATOS-120..126 (write a comment in order), AURORA-2480, AURORA-2481, AURORA-2482, AURORA-2483, AURORA-2484, AURORA-2485, AURORA-2486, AURORA-2487, AURORA-2488, AURORA-2489..2505 (write a comment in order), BALOO-2071, BALOO-2072, BALOO-2073, BALOO-2074, BALOO-2076, BALOO-2077, BALOO-2078, BALOO-2079, BALOO-2081, BALOO-2082..2089 (write a comment in order), BLACK-WHITE-VELVET-01, BLACK-WHITE-VELVET-02, BLACK-WHITE-VELVET-03, BLACK-WHITE-VELVET-04, BLACK-WHITE-VELVET-05, BLACK-WHITE-VELVET-06, BLACK-WHITE-VELVET-07, BLACK-WHITE-VELVET-08, BLACK-WHITE-VELVET-09, BLACK-WHITE-VELVET-06, BLACK-WHITE-VELVET-07, BLACK-WHITE-VELVET-08, BLACK-WHITE-VELVET-09, BLACK-WHITE-VELVET-06, BLACK-WHITE-VELVET-07, BLOOM-03, BLOOM-04, BLOOM-05,