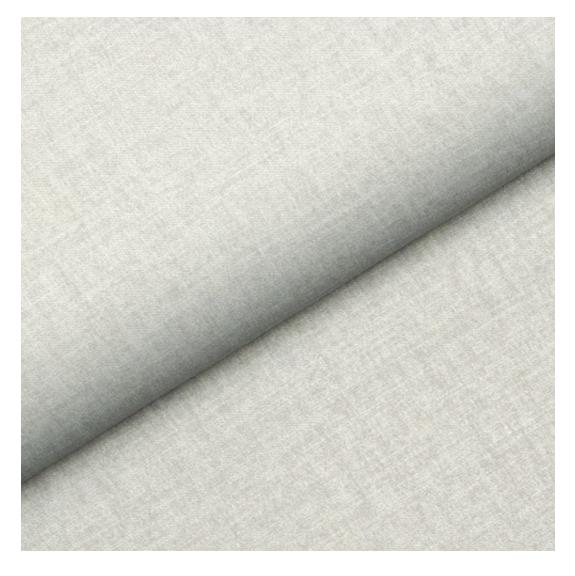

## **Product description**

Upholstered Bench Industrial Style LGM-401 STRONG-07 | Width: 40 cm - 200 cm | Height: 40 cm - 50 cm | Depth: 30 cm - 40 cm |

Technical data

Product-Code:

| LGM-401                 |  |  |  |
|-------------------------|--|--|--|
| Catalogue number:       |  |  |  |
| 23821                   |  |  |  |
| Condition:              |  |  |  |
| New                     |  |  |  |
| Bench width:            |  |  |  |
| 40 cm - 200 cm          |  |  |  |
| Choose from parameter   |  |  |  |
| Bench height:           |  |  |  |
| 40 cm - 50 cm           |  |  |  |
| Choose from parameter   |  |  |  |
| Bench depth:            |  |  |  |
| 30 cm - 40 cm           |  |  |  |
| Choose from parameter   |  |  |  |
| Type of fabric:         |  |  |  |
| Choose from parameter   |  |  |  |
| Type of fabric (Photo): |  |  |  |
| STRONG-07               |  |  |  |
|                         |  |  |  |
|                         |  |  |  |
|                         |  |  |  |
|                         |  |  |  |

**Height**: 40 cm , 45 cm , 50 cm **Depth**: 30 cm , 35 cm , 40 cm

Type of fabric: STRONG-07 (Photo), ANDRE-1300, ANDRE-1301, ANDRE-1302, ANDRE-1303, ANDRE-1304, ANDRE-1305, ANDRE-1306, ANDRE-1307, ANDRE-1308, ANDRE-1309, ANDRE-1310, ART-DECO-VELVET-01, ART-DECO-VELVET-02, ART-DECO-VELVET-03, ART-DECO-VELVET-04, ART-DECO-VELVET-05, ART-DECO-VELVET-06, ART-DECO-VELVET-07, ART-DECO-VELVET-08, ART-DECO-VELVET-09, ART-DECO-VELVET-10...11 (write a comment in order), ATOS-111, ATOS-112, ATOS-113, ATOS-114, ATOS-115, ATOS-116, ATOS-117, ATOS-118, ATOS-119, ATOS-120...126 (write a comment in order), AURORA-2481, AURORA-2482, AURORA-2483, AURORA-2484, AURORA-2485, AURORA-2486, AURORA-2487, AURORA-2488, AURORA-2489...2505 (write a comment in order), BALOO-2071, BALOO-2072, BALOO-2073, BALOO-2074, BALOO-2076, BALOO-2077, BALOO-2078, BALOO-2079, BALOO-2081, BALOO-2082...2089 (write a comment in order), BLACK-WHITE-VELVET-01, BLACK-WHITE-VELVET-02, BLACK-WHITE-VELVET-03, BLACK-WHITE-VELVET-04, BLACK-WHITE-VELVET-05, BLACK-WHITE-VELVET-06, BLACK-WHITE-VELVET-07, BLACK-WHITE-VELVET-08, BLACK-WHITE-VELVET-09, BLACK-WHITE-VELVET-09, BLACK-WHITE-VELVET-01, BLOOM-01, BLOOM-02, BLOOM-03, BLOOM-04, BLOOM-05, BLOOM-06, BLOOM-07, BLOOM-08, BLOOM-09, BLOOM-01, BRAID-3001, BRAID-3002, BRAID-3003, BRAID-3004,