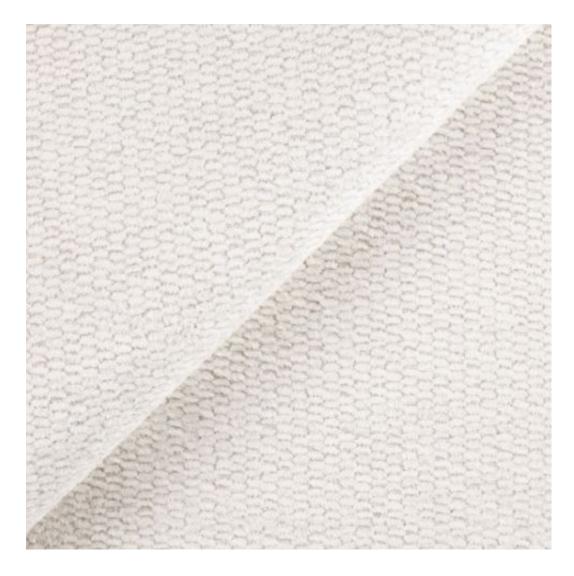

## **Product description**

Upholstered Bench Industrial Style LGM-401 STRONG-07 | Width: 40 cm - 200 cm | Height: 40 cm - 50 cm | Depth: 30 cm - 40 cm |

Technical data

Product-Code:

| LGM-401                 |  |  |  |
|-------------------------|--|--|--|
| Catalogue number:       |  |  |  |
| 23821                   |  |  |  |
| Condition:              |  |  |  |
| New                     |  |  |  |
| Bench width:            |  |  |  |
| 40 cm - 200 cm          |  |  |  |
| Choose from parameter   |  |  |  |
| Bench height:           |  |  |  |
| 40 cm - 50 cm           |  |  |  |
| Choose from parameter   |  |  |  |
| Bench depth:            |  |  |  |
| 30 cm - 40 cm           |  |  |  |
| Choose from parameter   |  |  |  |
| Type of fabric:         |  |  |  |
| Choose from parameter   |  |  |  |
| Type of fabric (Photo): |  |  |  |
| STRONG-07               |  |  |  |
|                         |  |  |  |
|                         |  |  |  |
|                         |  |  |  |
|                         |  |  |  |

**Height**: 40 cm , 45 cm , 50 cm **Depth**: 30 cm , 35 cm , 40 cm

Type of fabric: STRONG-07 (Photo), ANDRE-1300, ANDRE-1301, ANDRE-1302, ANDRE-1303, ANDRE-1304, ANDRE-1305, ANDRE-1306, ANDRE-1307, ANDRE-1308, ANDRE-1309, ANDRE-1310, ART-DECO-VELVET-01, ART-DECO-VELVET-02, ART-DECO-VELVET-03, ART-DECO-VELVET-04, ART-DECO-VELVET-05, ART-DECO-VELVET-06, ART-DECO-VELVET-07, ART-DECO-VELVET-08, ART-DECO-VELVET-09, ART-DECO-VELVET-10...11 (write a comment in order), ATOS-111, ATOS-112, ATOS-113, ATOS-114, ATOS-115, ATOS-116, ATOS-117, ATOS-118, ATOS-119, ATOS-120...126 (write a comment in order), AURORA-2481, AURORA-2482, AURORA-2483, AURORA-2484, AURORA-2485, AURORA-2486, AURORA-2487, AURORA-2488, AURORA-2489...2505 (write a comment in order), BALOO-2071, BALOO-2072, BALOO-2073, BALOO-2074, BALOO-2076, BALOO-2077, BALOO-2078, BALOO-2079, BALOO-2081, BALOO-2082...2089 (write a comment in order), BLACK-WHITE-VELVET-01, BLACK-WHITE-VELVET-02, BLACK-WHITE-VELVET-03, BLACK-WHITE-VELVET-04, BLACK-WHITE-VELVET-05, BLACK-WHITE-VELVET-06, BLACK-WHITE-VELVET-07, BLACK-WHITE-VELVET-08, BLACK-WHITE-VELVET-09, BLACK-WHITE-VELVET-09, BLACK-WHITE-VELVET-01, BLOOM-01, BLOOM-02, BLOOM-03, BLOOM-04, BLOOM-05, BLOOM-06, BLOOM-07, BLOOM-08, BLOOM-09, BLOOM-01, BRAID-3001, BRAID-3002, BRAID-3003, BRAID-3004,