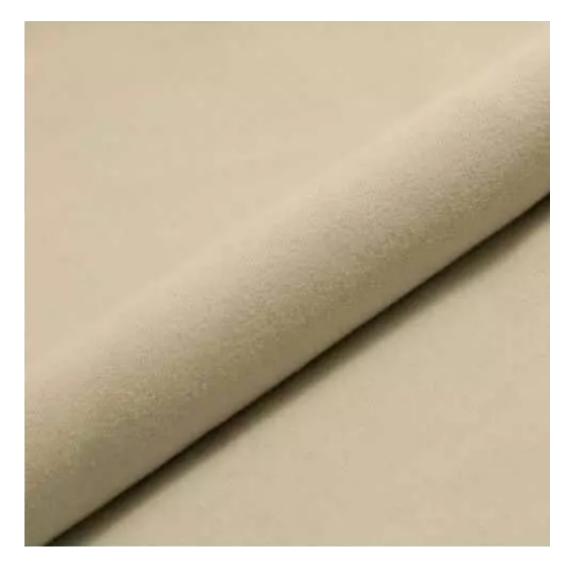

## **Product description**

Upholstered Bench Industrial Style LGM-401 STRONG-07 | Width: 40 cm - 200 cm | Height: 40 cm - 50 cm | Depth: 30 cm - 40 cm |

Technical data

Product-Code:

| LGM-401                 |  |  |  |
|-------------------------|--|--|--|
| Catalogue number:       |  |  |  |
| 23821                   |  |  |  |
| Condition:              |  |  |  |
| New                     |  |  |  |
| Bench width:            |  |  |  |
| 40 cm - 200 cm          |  |  |  |
| Choose from parameter   |  |  |  |
| Bench height:           |  |  |  |
| 40 cm - 50 cm           |  |  |  |
| Choose from parameter   |  |  |  |
| Bench depth:            |  |  |  |
| 30 cm - 40 cm           |  |  |  |
| Choose from parameter   |  |  |  |
| Type of fabric:         |  |  |  |
| Choose from parameter   |  |  |  |
| Type of fabric (Photo): |  |  |  |
| STRONG-07               |  |  |  |
|                         |  |  |  |
|                         |  |  |  |
|                         |  |  |  |
|                         |  |  |  |

**Height**: 40 cm , 45 cm , 50 cm **Depth**: 30 cm , 35 cm , 40 cm

Type of fabric: STRONG-07 (Photo), ANDRE-1300, ANDRE-1301, ANDRE-1302, ANDRE-1303, ANDRE-1304, ANDRE-1305, ANDRE-1306, ANDRE-1307, ANDRE-1308, ANDRE-1309, ANDRE-1310, ART-DECO-VELVET-01, ART-DECO-VELVET-02, ART-DECO-VELVET-03, ART-DECO-VELVET-04, ART-DECO-VELVET-05, ART-DECO-VELVET-06, ART-DECO-VELVET-07, ART-DECO-VELVET-08, ART-DECO-VELVET-09, ART-DECO-VELVET-10...11 (write a comment in order), ATOS-111, ATOS-112, ATOS-113, ATOS-114, ATOS-115, ATOS-116, ATOS-117, ATOS-118, ATOS-119, ATOS-120...126 (write a comment in order), AURORA-2481, AURORA-2482, AURORA-2483, AURORA-2484, AURORA-2485, AURORA-2486, AURORA-2487, AURORA-2488, AURORA-2489...2505 (write a comment in order), BALOO-2071, BALOO-2072, BALOO-2073, BALOO-2074, BALOO-2076, BALOO-2077, BALOO-2078, BALOO-2079, BALOO-2081, BALOO-2082...2089 (write a comment in order), BLACK-WHITE-VELVET-01, BLACK-WHITE-VELVET-02, BLACK-WHITE-VELVET-03, BLACK-WHITE-VELVET-04, BLACK-WHITE-VELVET-05, BLACK-WHITE-VELVET-06, BLACK-WHITE-VELVET-07, BLACK-WHITE-VELVET-08, BLACK-WHITE-VELVET-09, BLACK-WHITE-VELVET-09, BLACK-WHITE-VELVET-01, BLOOM-01, BLOOM-02, BLOOM-03, BLOOM-04, BLOOM-05, BLOOM-06, BLOOM-07, BLOOM-08, BLOOM-09, BLOOM-01, BRAID-3001, BRAID-3002, BRAID-3003, BRAID-3004,