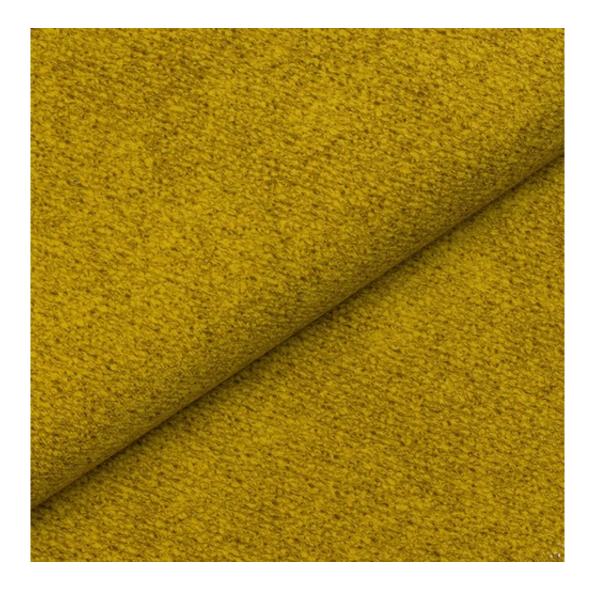

## **Product description**

Upholstered Bench Industrial Style LGM-401 STRONG-07 | Width: 40 cm - 200 cm | Height: 40 cm - 50 cm | Depth: 30 cm - 40 cm |

Technical data

Product-Code:

| LGM-401                 |  |  |  |
|-------------------------|--|--|--|
| Catalogue number:       |  |  |  |
| 23821                   |  |  |  |
| Condition:              |  |  |  |
| New                     |  |  |  |
| Bench width:            |  |  |  |
| 40 cm - 200 cm          |  |  |  |
| Choose from parameter   |  |  |  |
| Bench height:           |  |  |  |
| 40 cm - 50 cm           |  |  |  |
| Choose from parameter   |  |  |  |
| Bench depth:            |  |  |  |
| 30 cm - 40 cm           |  |  |  |
| Choose from parameter   |  |  |  |
| Type of fabric:         |  |  |  |
| Choose from parameter   |  |  |  |
| Type of fabric (Photo): |  |  |  |
| STRONG-07               |  |  |  |
|                         |  |  |  |
|                         |  |  |  |
|                         |  |  |  |
|                         |  |  |  |

**Height**: 40 cm , 45 cm , 50 cm **Depth**: 30 cm , 35 cm , 40 cm

Type of fabric: STRONG-07 (Photo), ANDRE-1300, ANDRE-1301, ANDRE-1302, ANDRE-1303, ANDRE-1304, ANDRE-1305, ANDRE-1306, ANDRE-1307, ANDRE-1308, ANDRE-1309, ANDRE-1310, ART-DECO-VELVET-01, ART-DECO-VELVET-02, ART-DECO-VELVET-03, ART-DECO-VELVET-04, ART-DECO-VELVET-05, ART-DECO-VELVET-06, ART-DECO-VELVET-07, ART-DECO-VELVET-08, ART-DECO-VELVET-09, ART-DECO-VELVET-10...11 (write a comment in order), ATOS-111, ATOS-112, ATOS-113, ATOS-114, ATOS-115, ATOS-116, ATOS-117, ATOS-118, ATOS-119, ATOS-120...126 (write a comment in order), AURORA-2481, AURORA-2482, AURORA-2483, AURORA-2484, AURORA-2485, AURORA-2486, AURORA-2487, AURORA-2488, AURORA-2489...2505 (write a comment in order), BALOO-2071, BALOO-2072, BALOO-2073, BALOO-2074, BALOO-2076, BALOO-2077, BALOO-2078, BALOO-2079, BALOO-2081, BALOO-2082...2089 (write a comment in order), BLACK-WHITE-VELVET-01, BLACK-WHITE-VELVET-02, BLACK-WHITE-VELVET-03, BLACK-WHITE-VELVET-04, BLACK-WHITE-VELVET-05, BLACK-WHITE-VELVET-06, BLACK-WHITE-VELVET-07, BLACK-WHITE-VELVET-08, BLACK-WHITE-VELVET-09, BLACK-WHITE-VELVET-09, BLACK-WHITE-VELVET-01, BLOOM-01, BLOOM-02, BLOOM-03, BLOOM-04, BLOOM-05, BLOOM-06, BLOOM-07, BLOOM-08, BLOOM-09, BLOOM-01, BRAID-3001, BRAID-3002, BRAID-3003, BRAID-3004,