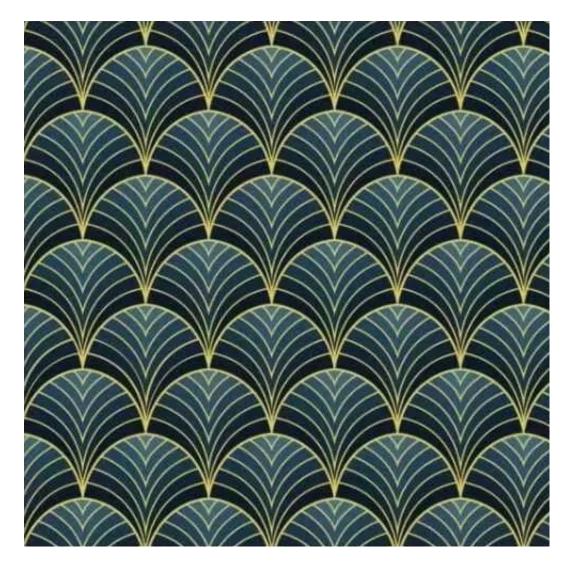

## **Product description**

Upholstered Bench Industrial Style LGM-401 STRONG-07 | Width: 40 cm - 200 cm | Height: 40 cm - 50 cm | Depth: 30 cm - 40 cm |

Technical data

Product-Code:

| LGM-401                 |  |  |  |
|-------------------------|--|--|--|
| Catalogue number:       |  |  |  |
| 23821                   |  |  |  |
| Condition:              |  |  |  |
| New                     |  |  |  |
| Bench width:            |  |  |  |
| 40 cm - 200 cm          |  |  |  |
| Choose from parameter   |  |  |  |
| Bench height:           |  |  |  |
| 40 cm - 50 cm           |  |  |  |
| Choose from parameter   |  |  |  |
| Bench depth:            |  |  |  |
| 30 cm - 40 cm           |  |  |  |
| Choose from parameter   |  |  |  |
| Type of fabric:         |  |  |  |
| Choose from parameter   |  |  |  |
| Type of fabric (Photo): |  |  |  |
| STRONG-07               |  |  |  |
|                         |  |  |  |
|                         |  |  |  |
|                         |  |  |  |
|                         |  |  |  |

**Height**: 40 cm , 45 cm , 50 cm **Depth**: 30 cm , 35 cm , 40 cm

Type of fabric: STRONG-07 (Photo), ANDRE-1300, ANDRE-1301, ANDRE-1302, ANDRE-1303, ANDRE-1304, ANDRE-1305, ANDRE-1306, ANDRE-1307, ANDRE-1308, ANDRE-1309, ANDRE-1310, ART-DECO-VELVET-01, ART-DECO-VELVET-02, ART-DECO-VELVET-03, ART-DECO-VELVET-04, ART-DECO-VELVET-05, ART-DECO-VELVET-06, ART-DECO-VELVET-07, ART-DECO-VELVET-08, ART-DECO-VELVET-09, ART-DECO-VELVET-10...11 (write a comment in order), ATOS-111, ATOS-112, ATOS-113, ATOS-114, ATOS-115, ATOS-116, ATOS-117, ATOS-118, ATOS-119, ATOS-120...126 (write a comment in order), AURORA-2481, AURORA-2482, AURORA-2483, AURORA-2484, AURORA-2485, AURORA-2486, AURORA-2487, AURORA-2488, AURORA-2489...2505 (write a comment in order), BALOO-2071, BALOO-2072, BALOO-2073, BALOO-2074, BALOO-2076, BALOO-2077, BALOO-2078, BALOO-2079, BALOO-2081, BALOO-2082...2089 (write a comment in order), BLACK-WHITE-VELVET-01, BLACK-WHITE-VELVET-02, BLACK-WHITE-VELVET-03, BLACK-WHITE-VELVET-04, BLACK-WHITE-VELVET-05, BLACK-WHITE-VELVET-06, BLACK-WHITE-VELVET-07, BLACK-WHITE-VELVET-08, BLACK-WHITE-VELVET-09, BLACK-WHITE-VELVET-09, BLACK-WHITE-VELVET-01, BLOOM-01, BLOOM-02, BLOOM-03, BLOOM-04, BLOOM-05, BLOOM-06, BLOOM-07, BLOOM-08, BLOOM-09, BLOOM-01, BRAID-3001, BRAID-3002, BRAID-3003, BRAID-3004,