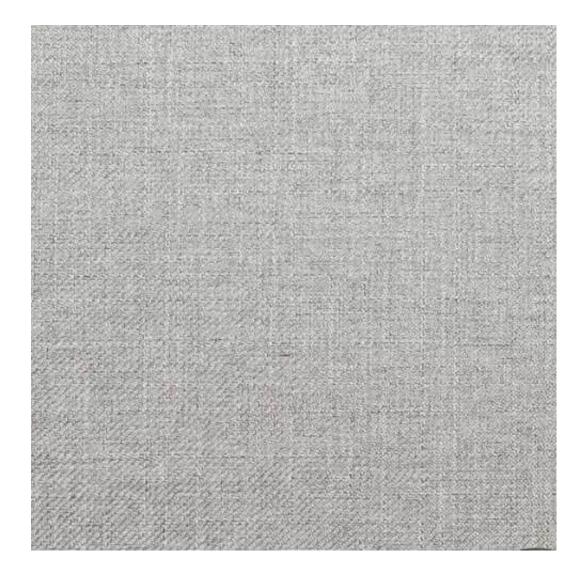

## **Product description**

Upholstered Bench Industrial Style LGM-401 STRONG-07 | Width: 40 cm - 200 cm | Height: 40 cm - 50 cm | Depth: 30 cm - 40 cm |

Technical data

Product-Code:

| LGM-401                 |  |  |  |
|-------------------------|--|--|--|
| Catalogue number:       |  |  |  |
| 23821                   |  |  |  |
| Condition:              |  |  |  |
| New                     |  |  |  |
| Bench width:            |  |  |  |
| 40 cm - 200 cm          |  |  |  |
| Choose from parameter   |  |  |  |
| Bench height:           |  |  |  |
| 40 cm - 50 cm           |  |  |  |
| Choose from parameter   |  |  |  |
| Bench depth:            |  |  |  |
| 30 cm - 40 cm           |  |  |  |
| Choose from parameter   |  |  |  |
| Type of fabric:         |  |  |  |
| Choose from parameter   |  |  |  |
| Type of fabric (Photo): |  |  |  |
| STRONG-07               |  |  |  |
|                         |  |  |  |
|                         |  |  |  |
|                         |  |  |  |
|                         |  |  |  |

**Height**: 40 cm , 45 cm , 50 cm **Depth**: 30 cm , 35 cm , 40 cm

Type of fabric: STRONG-07 (Photo), ANDRE-1300, ANDRE-1301, ANDRE-1302, ANDRE-1303, ANDRE-1304, ANDRE-1305, ANDRE-1306, ANDRE-1307, ANDRE-1308, ANDRE-1309, ANDRE-1310, ART-DECO-VELVET-01, ART-DECO-VELVET-02, ART-DECO-VELVET-03, ART-DECO-VELVET-04, ART-DECO-VELVET-05, ART-DECO-VELVET-06, ART-DECO-VELVET-07, ART-DECO-VELVET-08, ART-DECO-VELVET-09, ART-DECO-VELVET-10...11 (write a comment in order), ATOS-111, ATOS-112, ATOS-113, ATOS-114, ATOS-115, ATOS-116, ATOS-117, ATOS-118, ATOS-119, ATOS-120...126 (write a comment in order), AURORA-2481, AURORA-2482, AURORA-2483, AURORA-2484, AURORA-2485, AURORA-2486, AURORA-2487, AURORA-2488, AURORA-2489...2505 (write a comment in order), BALOO-2071, BALOO-2072, BALOO-2073, BALOO-2074, BALOO-2076, BALOO-2077, BALOO-2078, BALOO-2079, BALOO-2081, BALOO-2082...2089 (write a comment in order), BLACK-WHITE-VELVET-01, BLACK-WHITE-VELVET-02, BLACK-WHITE-VELVET-03, BLACK-WHITE-VELVET-04, BLACK-WHITE-VELVET-05, BLACK-WHITE-VELVET-06, BLACK-WHITE-VELVET-07, BLACK-WHITE-VELVET-08, BLACK-WHITE-VELVET-09, BLACK-WHITE-VELVET-09, BLACK-WHITE-VELVET-01, BLOOM-01, BLOOM-02, BLOOM-03, BLOOM-04, BLOOM-05, BLOOM-06, BLOOM-07, BLOOM-08, BLOOM-09, BLOOM-01, BRAID-3001, BRAID-3002, BRAID-3003, BRAID-3004,