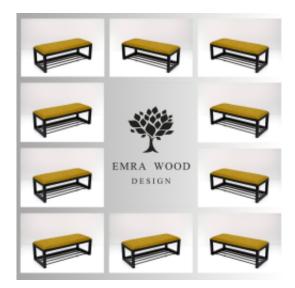

# Upholstered Bench Industrial Style LGM-401 STRONG-07

| Number        | 23821            |
|---------------|------------------|
| Producer code | LGM-401          |
| Manufacturer  | Emra Wood Design |

## **Product description**

Upholstered Bench Industrial Style LGM-401 STRONG-07 | Width: 40 cm - 200 cm | Height: 40 cm - 50 cm | Depth: 30 cm - 40 cm |

Technical data

Product-Code:

| LGM-401                 |  |  |  |
|-------------------------|--|--|--|
| Catalogue number:       |  |  |  |
| 23821                   |  |  |  |
| Condition:              |  |  |  |
| New                     |  |  |  |
| Bench width:            |  |  |  |
| 40 cm - 200 cm          |  |  |  |
| Choose from parameter   |  |  |  |
| Bench height:           |  |  |  |
| 40 cm - 50 cm           |  |  |  |
| Choose from parameter   |  |  |  |
| Bench depth:            |  |  |  |
| 30 cm - 40 cm           |  |  |  |
| Choose from parameter   |  |  |  |
| Type of fabric:         |  |  |  |
| Choose from parameter   |  |  |  |
| Type of fabric (Photo): |  |  |  |
| STRONG-07               |  |  |  |
|                         |  |  |  |
|                         |  |  |  |
|                         |  |  |  |
|                         |  |  |  |

#### Upholstered Bench Industrial Style LGM-401 STRONG-07

- A functional and practical bench for hallway, living room, bedroom, dressing room, bathroom, reception and office
- Some bench models have a practical shelf for shoes
- The frame and upholstery are made of the highest quality materials
- Production of the bench according to customer requirements