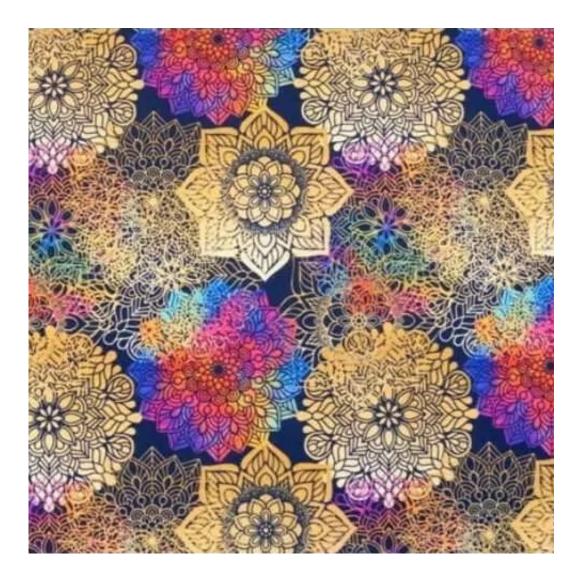

Type of fabric (Photo):

STRONG-14

Product description

#### MANDALA-VELVET

MAYA