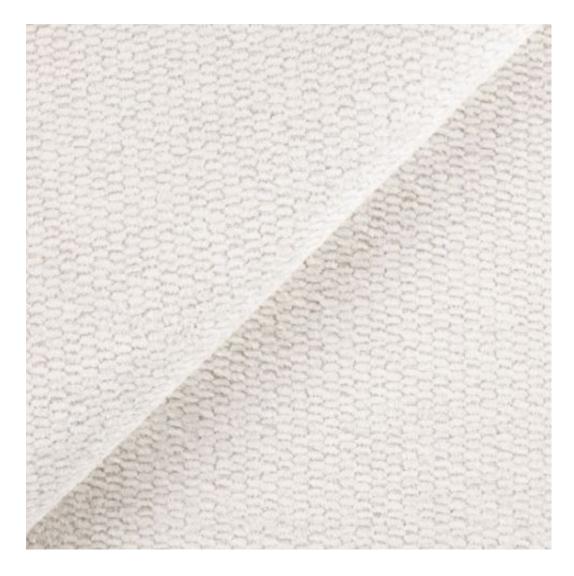

## **Product description**

Upholstered Bench Industrial Style LGM-400 STRONG-09 | Width: 40 cm - 200 cm | Height: 40 cm - 50 cm | Depth: 30 cm - 40 cm |

Technical data

Product-Code:

| LGM-400                 |  |  |  |
|-------------------------|--|--|--|
| Catalogue number:       |  |  |  |
| 24820                   |  |  |  |
| Condition:              |  |  |  |
| New                     |  |  |  |
| Bench width:            |  |  |  |
| 40 cm - 200 cm          |  |  |  |
| Choose from parameter   |  |  |  |
| Bench height:           |  |  |  |
| 40 cm - 50 cm           |  |  |  |
| Choose from parameter   |  |  |  |
| Bench depth:            |  |  |  |
| 30 cm - 40 cm           |  |  |  |
| Choose from parameter   |  |  |  |
| Type of fabric:         |  |  |  |
| Choose from parameter   |  |  |  |
| Type of fabric (Photo): |  |  |  |
| STRONG-09               |  |  |  |
|                         |  |  |  |
|                         |  |  |  |
|                         |  |  |  |
|                         |  |  |  |

**Height**: 40 cm , 45 cm , 50 cm **Depth**: 30 cm , 35 cm , 40 cm

Type of fabric: STRONG-09 (Photo), ANDRE-1300, ANDRE-1301, ANDRE-1302, ANDRE-1303, ANDRE-1304, ANDRE-1305, ANDRE-1306, ANDRE-1307, ANDRE-1308, ANDRE-1309, ANDRE-1310, ART-DECO-VELVET-01, ART-DECO-VELVET-02, ART-DECO-VELVET-03, ART-DECO-VELVET-04, ART-DECO-VELVET-05, ART-DECO-VELVET-06, ART-DECO-VELVET-07, ART-DECO-VELVET-08, ART-DECO-VELVET-09, ART-DECO-VELVET-10...11 (write a comment in order), ATOS-111, ATOS-112, ATOS-113, ATOS-114, ATOS-115, ATOS-116, ATOS-117, ATOS-118, ATOS-119, ATOS-120...126 (write a comment in order), AURORA-2481, AURORA-2482, AURORA-2483, AURORA-2484, AURORA-2485, AURORA-2486, AURORA-2487, AURORA-2488, AURORA-2489...2505 (write a comment in order), BALOO-2071, BALOO-2072, BALOO-2073, BALOO-2074, BALOO-2076, BALOO-2077, BALOO-2078, BALOO-2079, BALOO-2081, BALOO-2082...2089 (write a comment in order), BLACK-WHITE-VELVET-01, BLACK-WHITE-VELVET-02, BLACK-WHITE-VELVET-03, BLACK-WHITE-VELVET-04, BLACK-WHITE-VELVET-05, BLACK-WHITE-VELVET-06, BLACK-WHITE-VELVET-07, BLACK-WHITE-VELVET-08, BLACK-WHITE-VELVET-09, BLACK-WHITE-VELVET-09, BLACK-WHITE-VELVET-01, BLOOM-01, BLOOM-02, BLOOM-03, BLOOM-04, BLOOM-05, BLOOM-06, BLOOM-07, BLOOM-08, BLOOM-09, BLOOM-01, BRAID-3001, BRAID-3002, BRAID-3003, BRAID-3004,