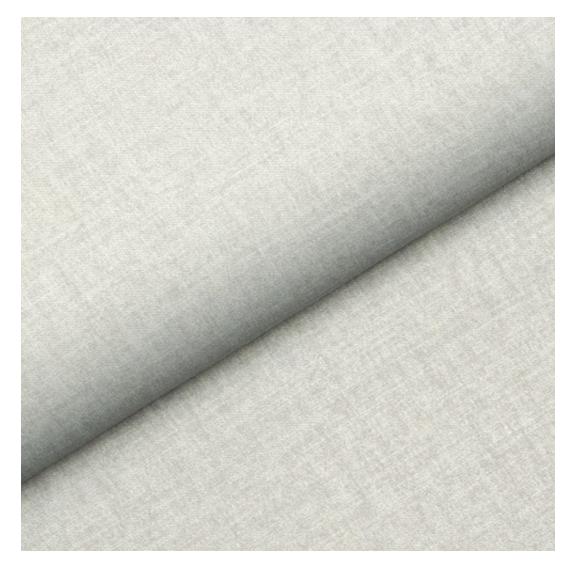

## **Product description**

Upholstered Bench Industrial Style LGM-400 STRONG-09 | Width: 40 cm - 200 cm | Height: 40 cm - 50 cm | Depth: 30 cm - 40 cm |

Technical data

Product-Code:

| LGM-400                 |  |  |  |
|-------------------------|--|--|--|
| Catalogue number:       |  |  |  |
| 24820                   |  |  |  |
| Condition:              |  |  |  |
| New                     |  |  |  |
| Bench width:            |  |  |  |
| 40 cm - 200 cm          |  |  |  |
| Choose from parameter   |  |  |  |
| Bench height:           |  |  |  |
| 40 cm - 50 cm           |  |  |  |
| Choose from parameter   |  |  |  |
| Bench depth:            |  |  |  |
| 30 cm - 40 cm           |  |  |  |
| Choose from parameter   |  |  |  |
| Type of fabric:         |  |  |  |
| Choose from parameter   |  |  |  |
| Type of fabric (Photo): |  |  |  |
| STRONG-09               |  |  |  |
|                         |  |  |  |
|                         |  |  |  |
|                         |  |  |  |
|                         |  |  |  |

**Height**: 40 cm , 45 cm , 50 cm **Depth**: 30 cm , 35 cm , 40 cm

Type of fabric: STRONG-09 (Photo), ANDRE-1300, ANDRE-1301, ANDRE-1302, ANDRE-1303, ANDRE-1304, ANDRE-1305, ANDRE-1306, ANDRE-1307, ANDRE-1308, ANDRE-1309, ANDRE-1310, ART-DECO-VELVET-01, ART-DECO-VELVET-02, ART-DECO-VELVET-03, ART-DECO-VELVET-04, ART-DECO-VELVET-05, ART-DECO-VELVET-06, ART-DECO-VELVET-07, ART-DECO-VELVET-08, ART-DECO-VELVET-09, ART-DECO-VELVET-10...11 (write a comment in order), ATOS-111, ATOS-112, ATOS-113, ATOS-114, ATOS-115, ATOS-116, ATOS-117, ATOS-118, ATOS-119, ATOS-120...126 (write a comment in order), AURORA-2481, AURORA-2482, AURORA-2483, AURORA-2484, AURORA-2485, AURORA-2486, AURORA-2487, AURORA-2488, AURORA-2489...2505 (write a comment in order), BALOO-2071, BALOO-2072, BALOO-2073, BALOO-2074, BALOO-2076, BALOO-2077, BALOO-2078, BALOO-2079, BALOO-2081, BALOO-2082...2089 (write a comment in order), BLACK-WHITE-VELVET-01, BLACK-WHITE-VELVET-02, BLACK-WHITE-VELVET-03, BLACK-WHITE-VELVET-04, BLACK-WHITE-VELVET-05, BLACK-WHITE-VELVET-06, BLACK-WHITE-VELVET-07, BLACK-WHITE-VELVET-08, BLACK-WHITE-VELVET-09, BLACK-WHITE-VELVET-09, BLACK-WHITE-VELVET-01, BLOOM-01, BLOOM-02, BLOOM-03, BLOOM-04, BLOOM-05, BLOOM-06, BLOOM-07, BLOOM-08, BLOOM-09, BLOOM-01, BRAID-3001, BRAID-3002, BRAID-3003, BRAID-3004,