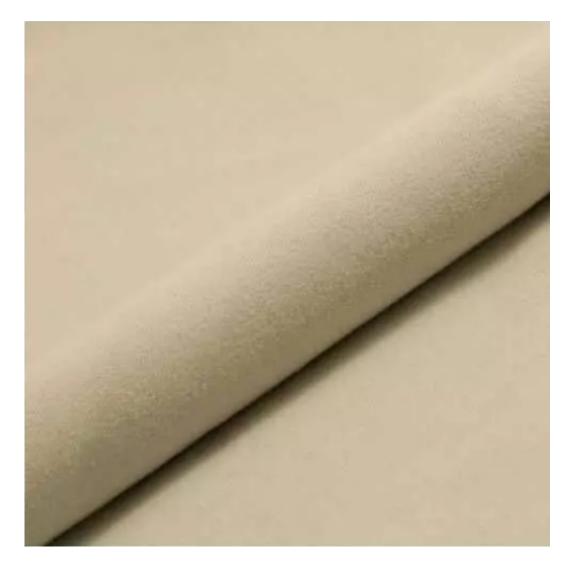

## **Product description**

Upholstered Bench Industrial Style LGM-400 STRONG-09 | Width: 40 cm - 200 cm | Height: 40 cm - 50 cm | Depth: 30 cm - 40 cm |

Technical data

Product-Code:

| LGM-400                 |  |  |  |
|-------------------------|--|--|--|
| Catalogue number:       |  |  |  |
| 24820                   |  |  |  |
| Condition:              |  |  |  |
| New                     |  |  |  |
| Bench width:            |  |  |  |
| 40 cm - 200 cm          |  |  |  |
| Choose from parameter   |  |  |  |
| Bench height:           |  |  |  |
| 40 cm - 50 cm           |  |  |  |
| Choose from parameter   |  |  |  |
| Bench depth:            |  |  |  |
| 30 cm - 40 cm           |  |  |  |
| Choose from parameter   |  |  |  |
| Type of fabric:         |  |  |  |
| Choose from parameter   |  |  |  |
| Type of fabric (Photo): |  |  |  |
| STRONG-09               |  |  |  |
|                         |  |  |  |
|                         |  |  |  |
|                         |  |  |  |
|                         |  |  |  |

**Height**: 40 cm , 45 cm , 50 cm **Depth**: 30 cm , 35 cm , 40 cm

Type of fabric: STRONG-09 (Photo), ANDRE-1300, ANDRE-1301, ANDRE-1302, ANDRE-1303, ANDRE-1304, ANDRE-1305, ANDRE-1306, ANDRE-1307, ANDRE-1308, ANDRE-1309, ANDRE-1310, ART-DECO-VELVET-01, ART-DECO-VELVET-02, ART-DECO-VELVET-03, ART-DECO-VELVET-04, ART-DECO-VELVET-05, ART-DECO-VELVET-06, ART-DECO-VELVET-07, ART-DECO-VELVET-08, ART-DECO-VELVET-09, ART-DECO-VELVET-10...11 (write a comment in order), ATOS-111, ATOS-112, ATOS-113, ATOS-114, ATOS-115, ATOS-116, ATOS-117, ATOS-118, ATOS-119, ATOS-120...126 (write a comment in order), AURORA-2481, AURORA-2482, AURORA-2483, AURORA-2484, AURORA-2485, AURORA-2486, AURORA-2487, AURORA-2488, AURORA-2489...2505 (write a comment in order), BALOO-2071, BALOO-2072, BALOO-2073, BALOO-2074, BALOO-2076, BALOO-2077, BALOO-2078, BALOO-2079, BALOO-2081, BALOO-2082...2089 (write a comment in order), BLACK-WHITE-VELVET-01, BLACK-WHITE-VELVET-02, BLACK-WHITE-VELVET-03, BLACK-WHITE-VELVET-04, BLACK-WHITE-VELVET-05, BLACK-WHITE-VELVET-06, BLACK-WHITE-VELVET-07, BLACK-WHITE-VELVET-08, BLACK-WHITE-VELVET-09, BLACK-WHITE-VELVET-09, BLACK-WHITE-VELVET-01, BLOOM-01, BLOOM-02, BLOOM-03, BLOOM-04, BLOOM-05, BLOOM-06, BLOOM-07, BLOOM-08, BLOOM-09, BLOOM-01, BRAID-3001, BRAID-3002, BRAID-3003, BRAID-3004,