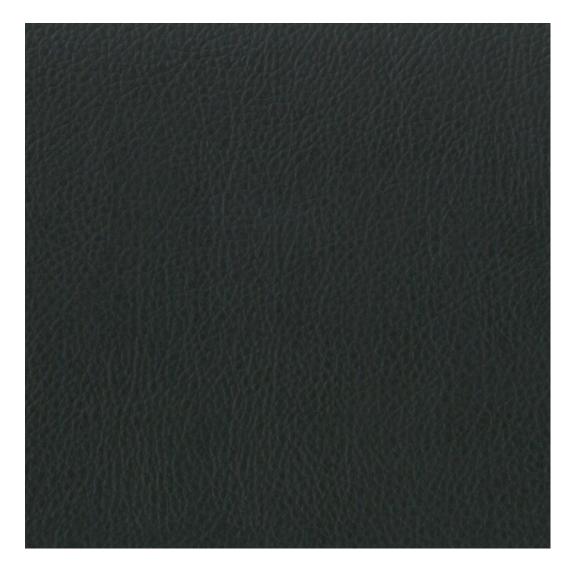

## **Product description**

Upholstered Bench Industrial Style LGM-400 STRONG-09 | Width: 40 cm - 200 cm | Height: 40 cm - 50 cm | Depth: 30 cm - 40 cm |

Technical data

Product-Code:

| LGM-400                 |  |  |  |
|-------------------------|--|--|--|
| Catalogue number:       |  |  |  |
| 24820                   |  |  |  |
| Condition:              |  |  |  |
| New                     |  |  |  |
| Bench width:            |  |  |  |
| 40 cm - 200 cm          |  |  |  |
| Choose from parameter   |  |  |  |
| Bench height:           |  |  |  |
| 40 cm - 50 cm           |  |  |  |
| Choose from parameter   |  |  |  |
| Bench depth:            |  |  |  |
| 30 cm - 40 cm           |  |  |  |
| Choose from parameter   |  |  |  |
| Type of fabric:         |  |  |  |
| Choose from parameter   |  |  |  |
| Type of fabric (Photo): |  |  |  |
| STRONG-09               |  |  |  |
|                         |  |  |  |
|                         |  |  |  |
|                         |  |  |  |
|                         |  |  |  |

**Height**: 40 cm , 45 cm , 50 cm **Depth**: 30 cm , 35 cm , 40 cm

Type of fabric: STRONG-09 (Photo), ANDRE-1300, ANDRE-1301, ANDRE-1302, ANDRE-1303, ANDRE-1304, ANDRE-1305, ANDRE-1306, ANDRE-1307, ANDRE-1308, ANDRE-1309, ANDRE-1310, ART-DECO-VELVET-01, ART-DECO-VELVET-02, ART-DECO-VELVET-03, ART-DECO-VELVET-04, ART-DECO-VELVET-05, ART-DECO-VELVET-06, ART-DECO-VELVET-07, ART-DECO-VELVET-08, ART-DECO-VELVET-09, ART-DECO-VELVET-10...11 (write a comment in order), ATOS-111, ATOS-112, ATOS-113, ATOS-114, ATOS-115, ATOS-116, ATOS-117, ATOS-118, ATOS-119, ATOS-120...126 (write a comment in order), AURORA-2481, AURORA-2482, AURORA-2483, AURORA-2484, AURORA-2485, AURORA-2486, AURORA-2487, AURORA-2488, AURORA-2489...2505 (write a comment in order), BALOO-2071, BALOO-2072, BALOO-2073, BALOO-2074, BALOO-2076, BALOO-2077, BALOO-2078, BALOO-2079, BALOO-2081, BALOO-2082...2089 (write a comment in order), BLACK-WHITE-VELVET-01, BLACK-WHITE-VELVET-02, BLACK-WHITE-VELVET-03, BLACK-WHITE-VELVET-04, BLACK-WHITE-VELVET-05, BLACK-WHITE-VELVET-06, BLACK-WHITE-VELVET-07, BLACK-WHITE-VELVET-08, BLACK-WHITE-VELVET-09, BLACK-WHITE-VELVET-09, BLACK-WHITE-VELVET-01, BLOOM-01, BLOOM-02, BLOOM-03, BLOOM-04, BLOOM-05, BLOOM-06, BLOOM-07, BLOOM-08, BLOOM-09, BLOOM-01, BRAID-3001, BRAID-3002, BRAID-3003, BRAID-3004,