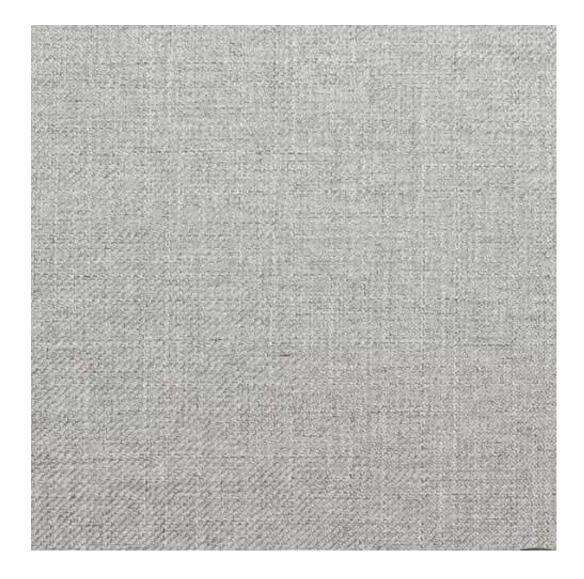

## **Product description**

Upholstered Bench Industrial Style LGM-400 STRONG-09 | Width: 40 cm - 200 cm | Height: 40 cm - 50 cm | Depth: 30 cm - 40 cm |

Technical data

Product-Code:

| LGM-400                 |  |  |  |
|-------------------------|--|--|--|
| Catalogue number:       |  |  |  |
| 24820                   |  |  |  |
| Condition:              |  |  |  |
| New                     |  |  |  |
| Bench width:            |  |  |  |
| 40 cm - 200 cm          |  |  |  |
| Choose from parameter   |  |  |  |
| Bench height:           |  |  |  |
| 40 cm - 50 cm           |  |  |  |
| Choose from parameter   |  |  |  |
| Bench depth:            |  |  |  |
| 30 cm - 40 cm           |  |  |  |
| Choose from parameter   |  |  |  |
| Type of fabric:         |  |  |  |
| Choose from parameter   |  |  |  |
| Type of fabric (Photo): |  |  |  |
| STRONG-09               |  |  |  |
|                         |  |  |  |
|                         |  |  |  |
|                         |  |  |  |
|                         |  |  |  |

**Height**: 40 cm , 45 cm , 50 cm **Depth**: 30 cm , 35 cm , 40 cm

Type of fabric: STRONG-09 (Photo), ANDRE-1300, ANDRE-1301, ANDRE-1302, ANDRE-1303, ANDRE-1304, ANDRE-1305, ANDRE-1306, ANDRE-1307, ANDRE-1308, ANDRE-1309, ANDRE-1310, ART-DECO-VELVET-01, ART-DECO-VELVET-02, ART-DECO-VELVET-03, ART-DECO-VELVET-04, ART-DECO-VELVET-05, ART-DECO-VELVET-06, ART-DECO-VELVET-07, ART-DECO-VELVET-08, ART-DECO-VELVET-09, ART-DECO-VELVET-10...11 (write a comment in order), ATOS-111, ATOS-112, ATOS-113, ATOS-114, ATOS-115, ATOS-116, ATOS-117, ATOS-118, ATOS-119, ATOS-120...126 (write a comment in order), AURORA-2481, AURORA-2482, AURORA-2483, AURORA-2484, AURORA-2485, AURORA-2486, AURORA-2487, AURORA-2488, AURORA-2489...2505 (write a comment in order), BALOO-2071, BALOO-2072, BALOO-2073, BALOO-2074, BALOO-2076, BALOO-2077, BALOO-2078, BALOO-2079, BALOO-2081, BALOO-2082...2089 (write a comment in order), BLACK-WHITE-VELVET-01, BLACK-WHITE-VELVET-02, BLACK-WHITE-VELVET-03, BLACK-WHITE-VELVET-04, BLACK-WHITE-VELVET-05, BLACK-WHITE-VELVET-06, BLACK-WHITE-VELVET-07, BLACK-WHITE-VELVET-08, BLACK-WHITE-VELVET-09, BLACK-WHITE-VELVET-09, BLACK-WHITE-VELVET-01, BLOOM-01, BLOOM-02, BLOOM-03, BLOOM-04, BLOOM-05, BLOOM-06, BLOOM-07, BLOOM-08, BLOOM-09, BLOOM-01, BRAID-3001, BRAID-3002, BRAID-3003, BRAID-3004,