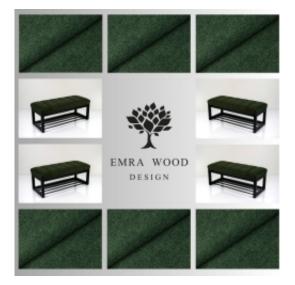

# **Upholstered Bench Industrial Style LGM-400 STRONG-09**

| Number        | 24820            |
|---------------|------------------|
| Producer code | LGM-400          |
| Manufacturer  | Emra Wood Design |

## **Product description**

Upholstered Bench Industrial Style LGM-400 STRONG-09 | Width: 40 cm - 200 cm | Height: 40 cm - 50 cm | Depth: 30 cm - 40 cm |

Technical data

Product-Code:

| LGM-400                 |  |  |  |
|-------------------------|--|--|--|
| Catalogue number:       |  |  |  |
| 24820                   |  |  |  |
| Condition:              |  |  |  |
| New                     |  |  |  |
| Bench width:            |  |  |  |
| 40 cm - 200 cm          |  |  |  |
| Choose from parameter   |  |  |  |
| Bench height:           |  |  |  |
| 40 cm - 50 cm           |  |  |  |
| Choose from parameter   |  |  |  |
| Bench depth:            |  |  |  |
| 30 cm - 40 cm           |  |  |  |
| Choose from parameter   |  |  |  |
| Type of fabric:         |  |  |  |
| Choose from parameter   |  |  |  |
| Type of fabric (Photo): |  |  |  |
| STRONG-09               |  |  |  |
|                         |  |  |  |
|                         |  |  |  |
|                         |  |  |  |
|                         |  |  |  |

#### Upholstered Bench Industrial Style LGM-400 STRONG-09

- A functional and practical bench for hallway, living room, bedroom, dressing room, bathroom, reception and office
- Some bench models have a practical shelf for shoes
- The frame and upholstery are made of the highest quality materials
- Production of the bench according to customer requirements